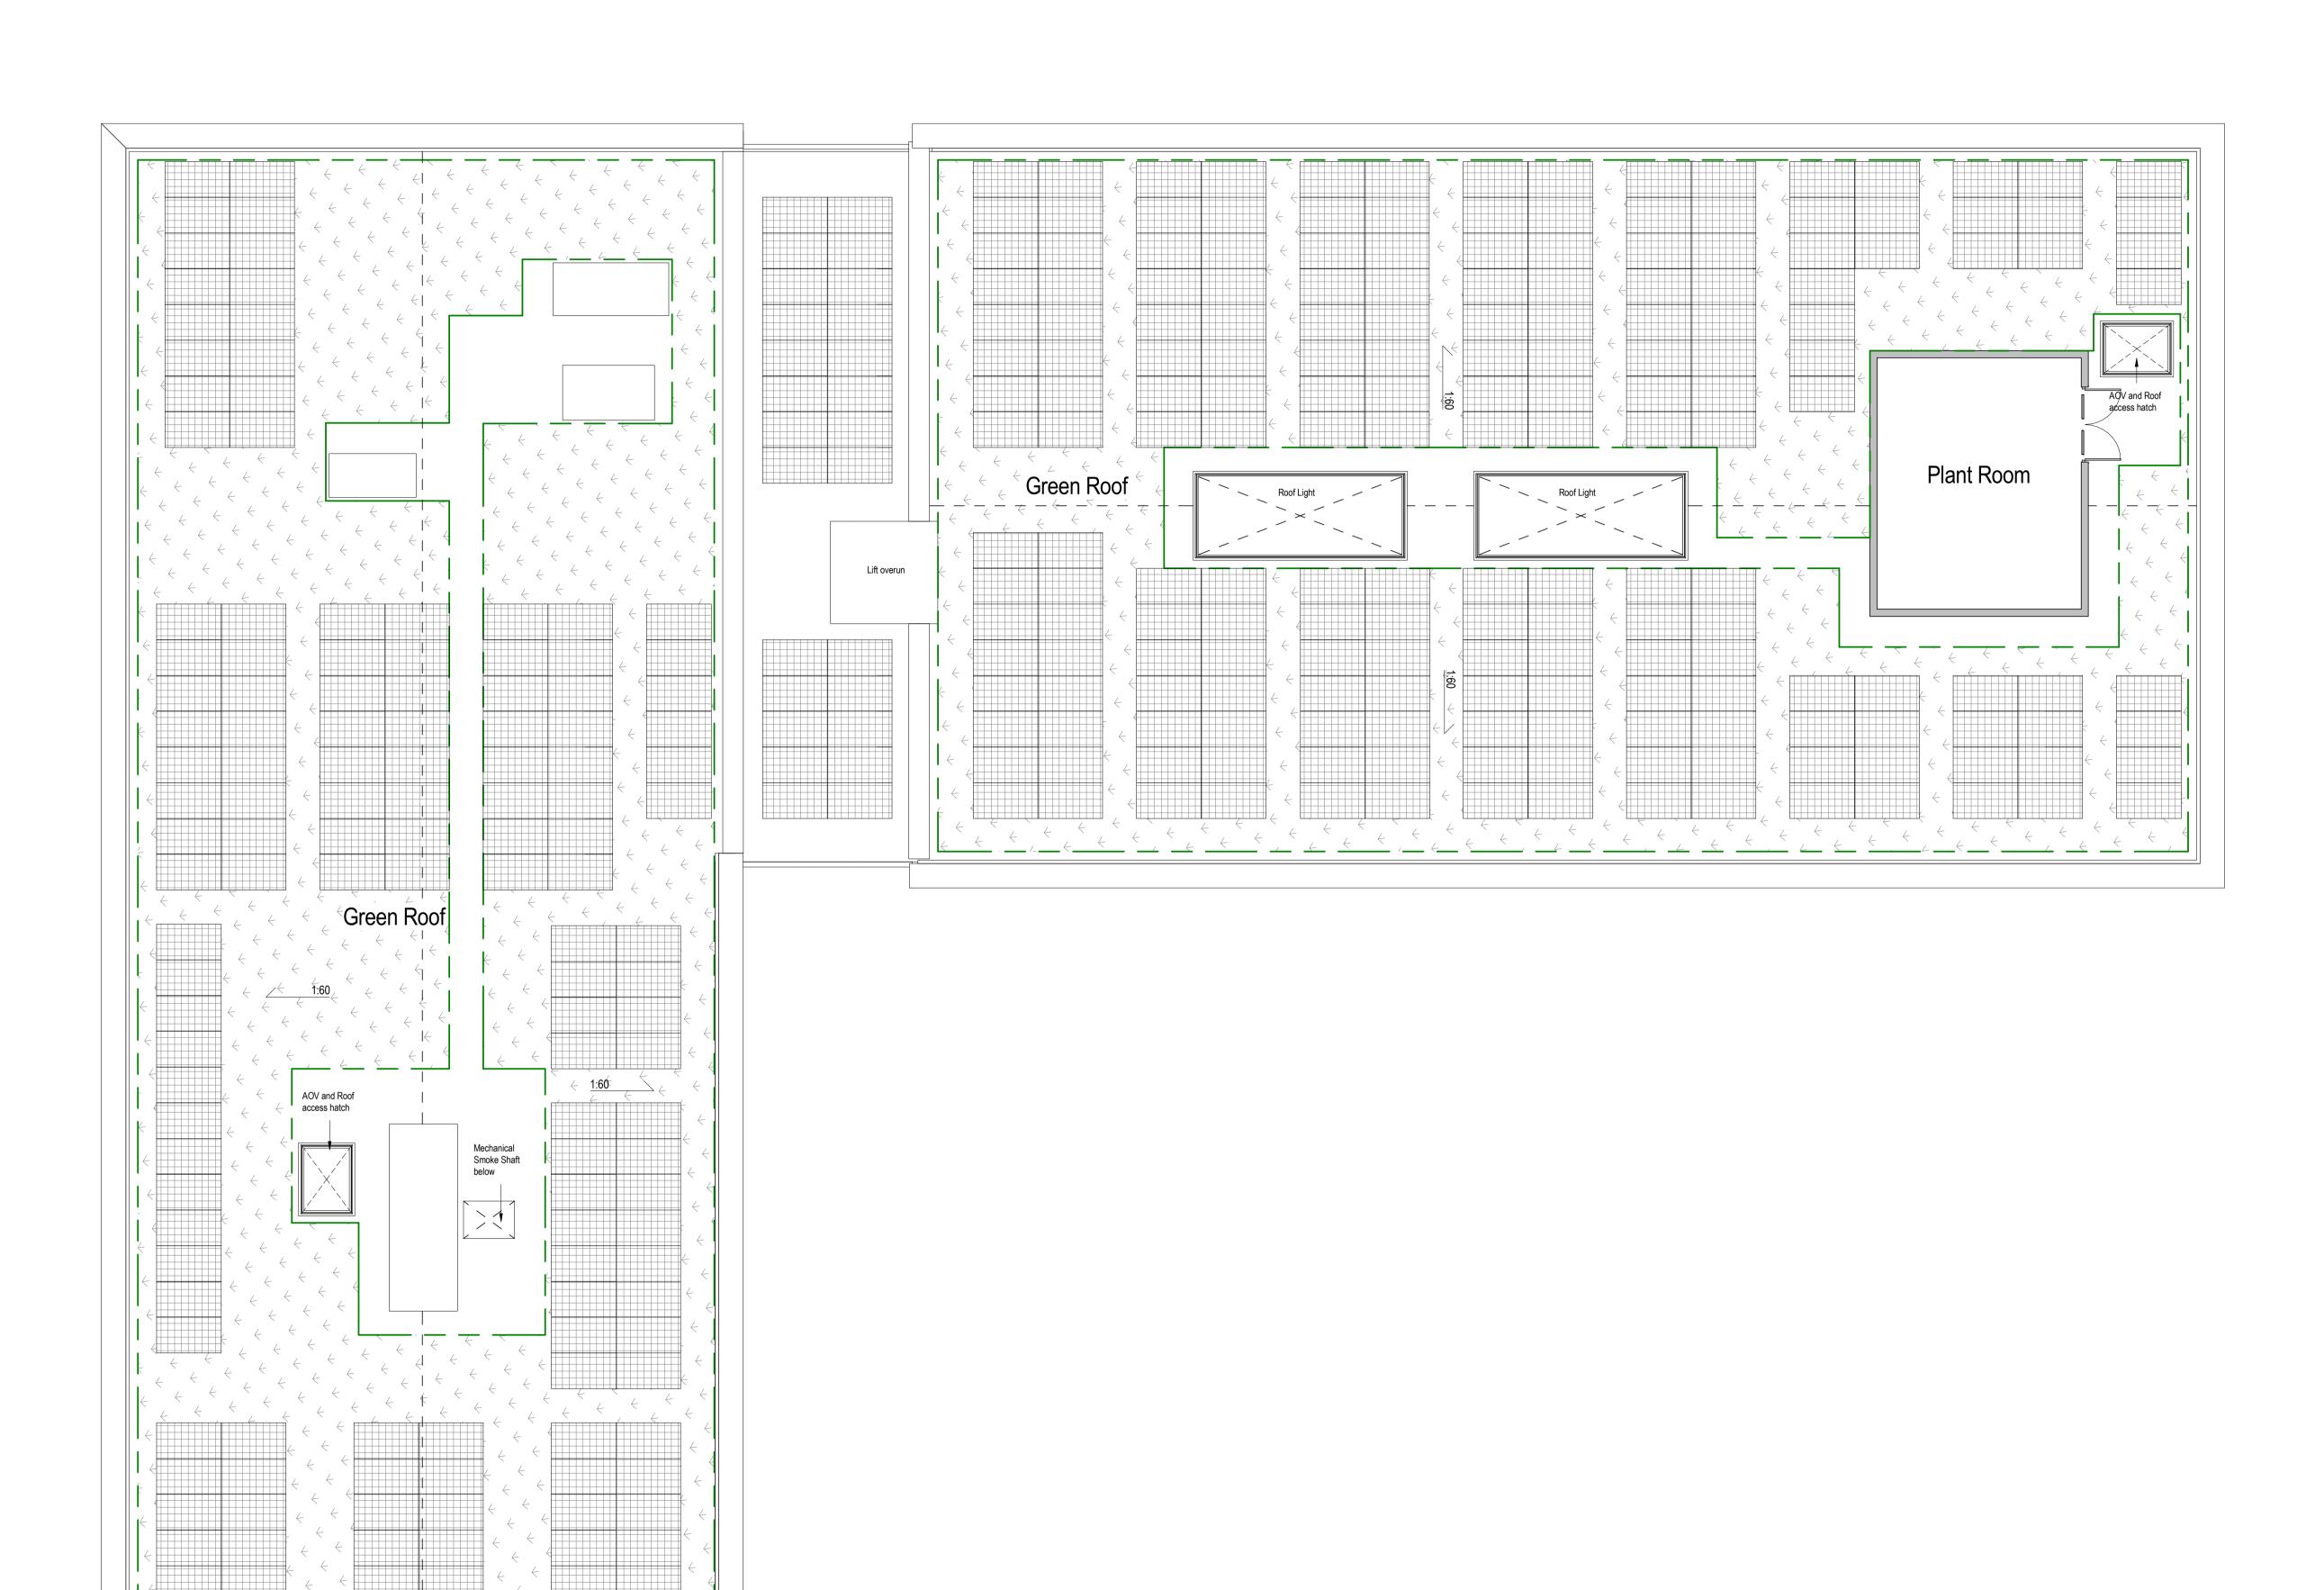

KNELLER HALL SCHOOL TEACHING BUILDING

DRAWING TITLE: **ROOF** 

| SCALE: <b>1:100</b> | DRAWING SHEET SIZE:  |           |
|---------------------|----------------------|-----------|
| JOB CODE:           | DRAWING NUMBER:      | REVISIO   |
| 001506              | ADP-04-R1-DR- A-1005 | <b>S2</b> |