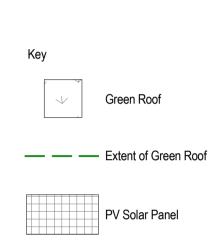

KNELLER HALL SCHOOL TEACHING BUILDING

DRAWING TITLE: **ROOF** 

| SCALE: <b>1:100</b> | DRAWING SHEET SIZE:  |           |
|---------------------|----------------------|-----------|
| JOB CODE:           | DRAWING NUMBER:      | REVISIO   |
| 001506              | ADP-04-R1-DR- A-1005 | <b>S2</b> |