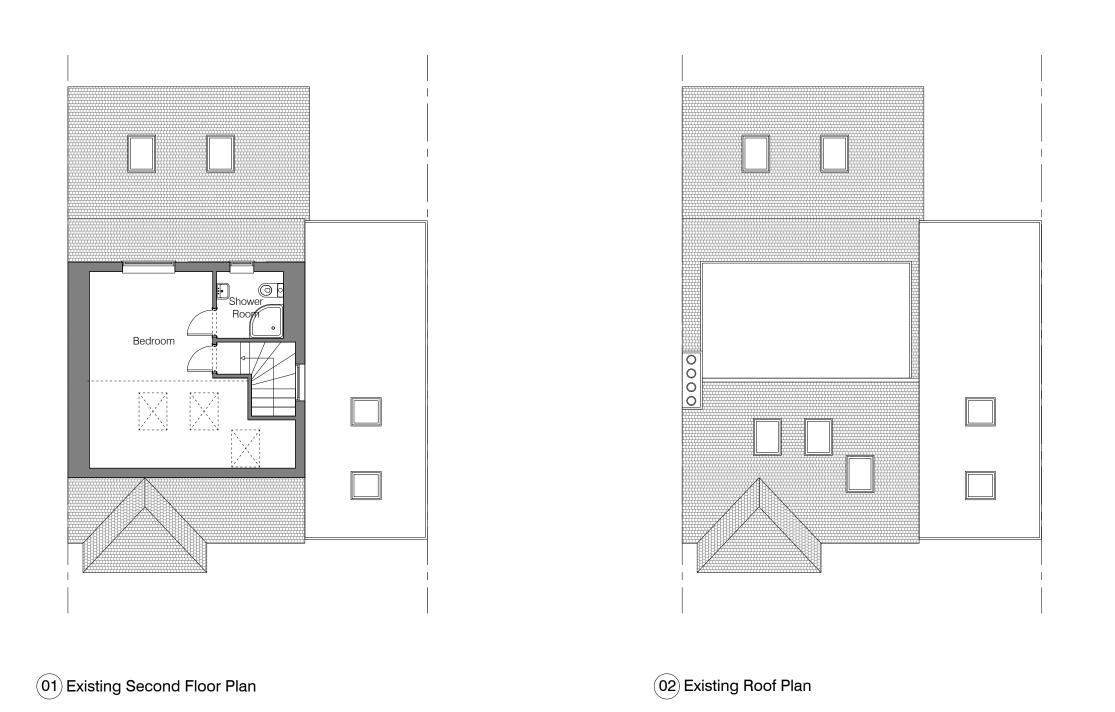

- Revisions
- A 07.09.22 Issued for planning

0 1m 2m

5m

| Client                                           | Kevin and Sarah Dunk | bar        |
|--------------------------------------------------|----------------------|------------|
| Project 61 Twickenham Road, Teddington, TW11 8AL |                      |            |
| Drawing Title                                    | Existing Plans       |            |
| Scale 1:100/A3                                   | Date September 202   | 2 Drawn EH |
| Job no. <b>2249</b>                              | Dwg no. EX(01)02     | Rev no.A   |
| SQUARE                                           | ONE ARCH             | ITECTS     |
|                                                  |                      |            |