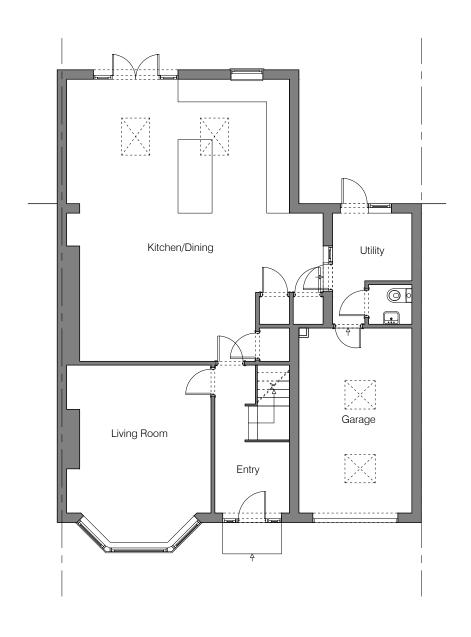

## Rear Garden

(01) Existing Ground Floor Plan

02) Existing First Floor Plan

Notes

- . All dimensions in millimeters unless noted otherwise
- No deviation may be made from the details shown on this drawing without the prior permission of the architect.
   Any discrepancy between this and any other documents shall be referred immediately to the architect. IF IN DOUBT ASK.