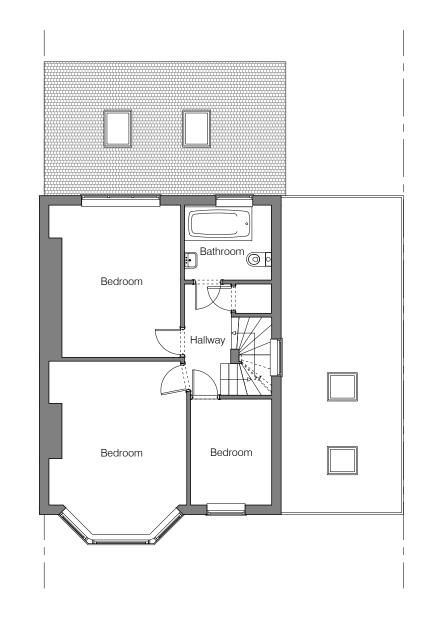

## Rear Garden

(01) Existing Ground Floor Plan

02) Existing First Floor Plan

Notes

- . All dimensions in millimeters unless noted otherwise
- No deviation may be made from the details shown on this drawing without the prior permission of the architect.
   Any discrepancy between this and any other documents shall be referred immediately to the architect. IF IN DOUBT ASK.