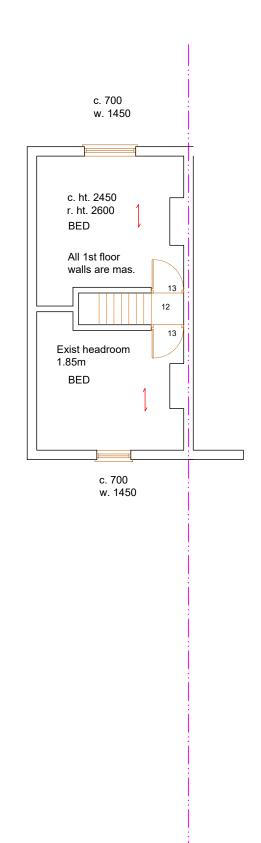

GROUND FLOOR PLAN 1ST FLOOR PLAN







## 21 NORTH LANE., TEDDINGTON, TW11 0HJ CLIENT: Mr Jonathan Boorman

B.Sc.M.Sc. MRICS MIFireE

Chartered Building Surveyor, Architectural Services, Fire Safety Consultant, Planning & Development Consultant

Phone: 020 8230 4636 email: info@john-molloy.co.uk

| SURVEY DATE: 08/08/22<br>ISSUE DATE: 10/011/22          |                    |
|---------------------------------------------------------|--------------------|
| PROJECT: GROUND FLOOR WRAP AROUND & 1st FLOOR EXTENSION | DRAWN BY:CG        |
| DRAWING TITLE:<br>EXISTING FLOOR PLANS                  | REVISION:<br>DATE: |
| Full planning Building Control Prior Approval Draft     | SCALE: 1:100 / A3  |
| Permitted Development Other                             | DWG NO: 01         |

Subsoils to area are predominantly gravel, not aff