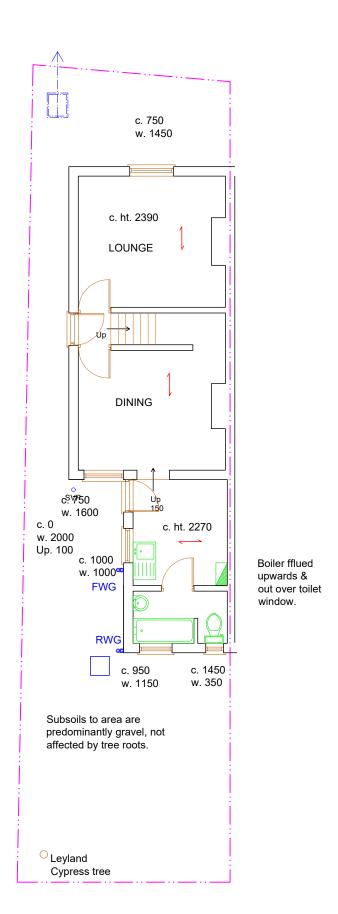

GROUND FLOOR PLAN 1ST FLOOR PLAN

Subsoils to area are predominantly gravel, not affected by tree roots.

Verify all dimensions on site before commencing any work or shop drawings. Allow 50mm for tolerance to all dimensions.