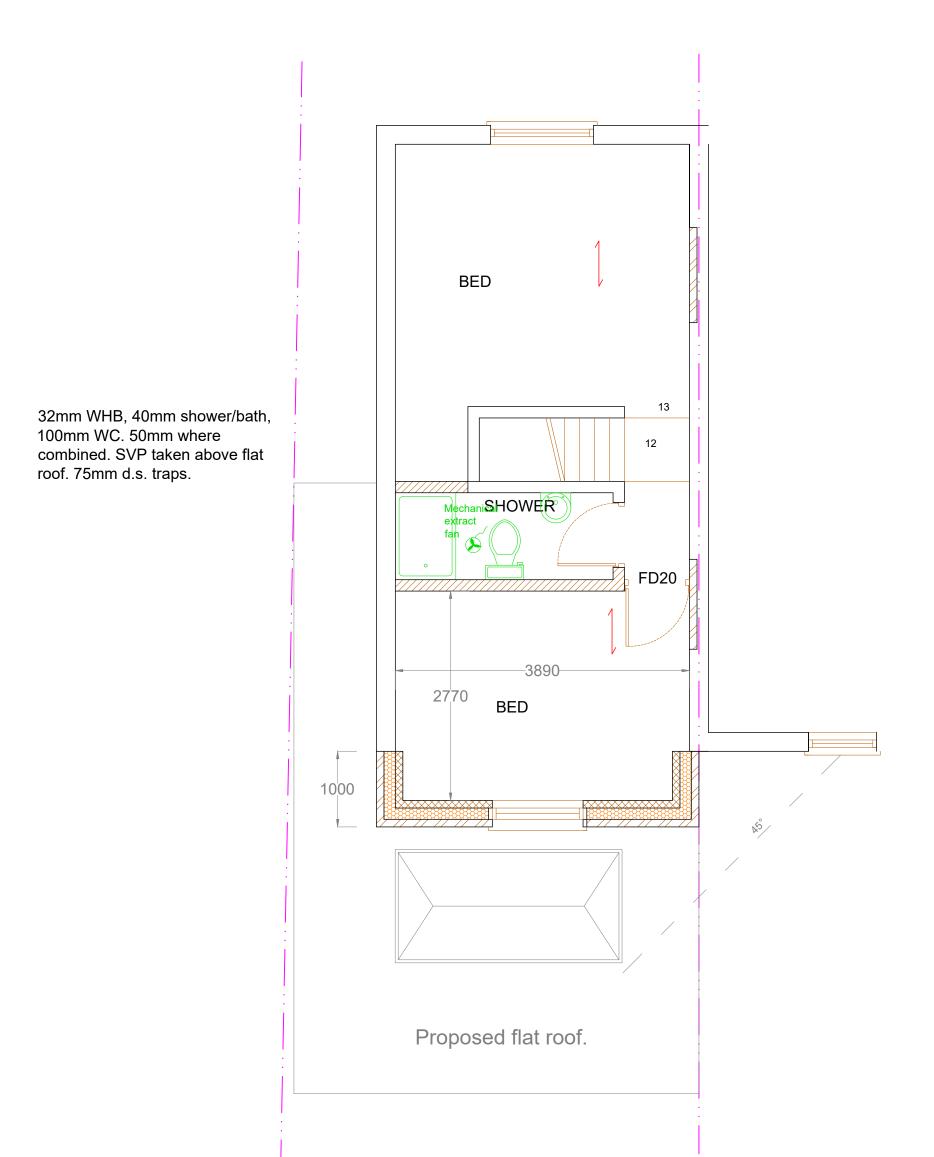

| JOHN MOLLOY                                                                                                                                                                   | 21 NORTH LANE., TEDDINGTON, 1<br>CLIENT: Mr Jonathan Boorman                        | <u>W11 0HJ</u>                 |                                                                                                                        |
|-------------------------------------------------------------------------------------------------------------------------------------------------------------------------------|-------------------------------------------------------------------------------------|--------------------------------|------------------------------------------------------------------------------------------------------------------------|
| B.Sc.M.Sc.<br>MRICS MIFireE                                                                                                                                                   | SURVEY DATE: 08/08/22<br>ISSUE DATE: 10/011/22                                      |                                |                                                                                                                        |
| Chartered Building Surveyor, Architectural Services,<br>Fire Safety Consultant, Planning & Development<br>Consultant<br>Phone: 020 8230 4636<br>email: info@john-molloy.co.uk | PROJECT:<br>GROUND FLOOR WRAP AROUND & 1st<br>FLOOR EXTENSION                       | DRAWN BY:CG                    |                                                                                                                        |
|                                                                                                                                                                               | DRAWING TITLE:<br>PROPOSED 2ND FLOOR PLAN                                           | REVISION:<br>DATE:             | Verify all dimensions on site before commencing any work or shop drawings. Allow 50mm for tolerance to all dimensions. |
|                                                                                                                                                                               | Full planning Building Control   Prior Approval Draft   Permitted Development Other | SCALE: 1:50 / A3<br>DWG NO: 04 |                                                                                                                        |