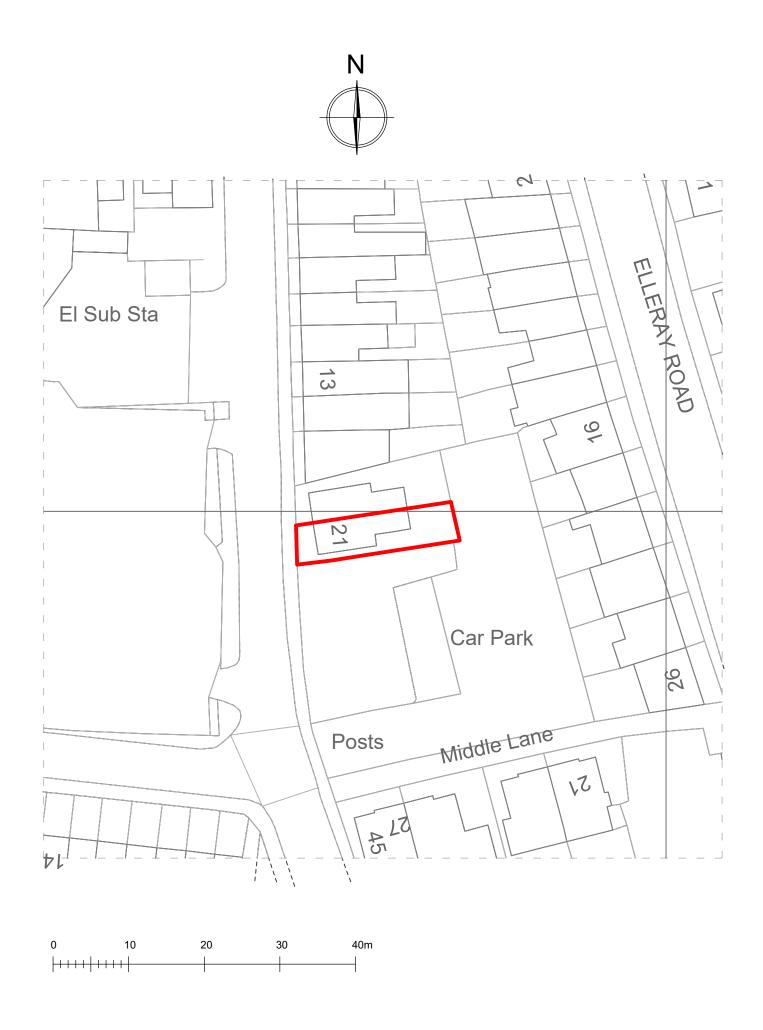

## $\frac{21 \ NORTH \ LANE., TEDDINGTON, TW11 \ OHJ}{\text{CLIENT: Mr Jonathan Boorman}}$

SURVEY DATE: 08/08/22 REVISION: ISSUE DATE: 11/011/22 DATE: DRAWING TITLE: SCALE: 1:500 / A3 **BLOCK PLAN** 

Verify all dimensions on site before commencing any work or shop drawings.