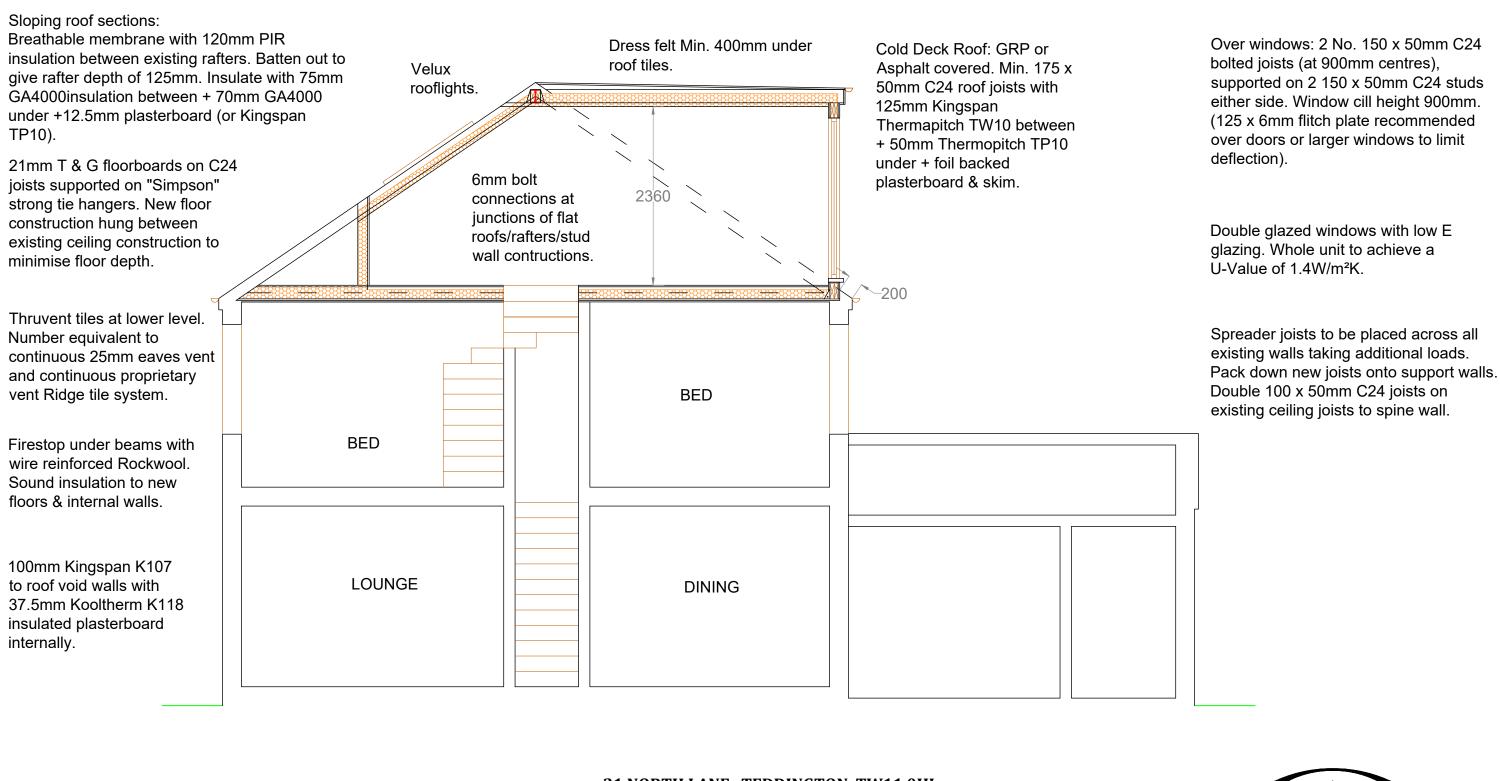

## 21 NORTH LANE., TEDDINGTON, TW11 0HJ

CLIENT: Mr Jonathan Boorman

Verify all dimensions on site before commencing any work or shop

drawings. Allow 50mm for tolerance to all dimensions.

| SURVEY DATE: 08/08/22<br>ISSUE DATE: 11/011/22      |                    |
|-----------------------------------------------------|--------------------|
| PROJECT:<br>LOFT CONVERSION                         | DRAWN BY:CG        |
| DRAWING TITLE: PROPOSED LONGITUDINAL SECTION        | REVISION:<br>DATE: |
| Full planning Building Control Prior Approval Draft | SCALE: 1:50 / A3   |
| Permitted Development  Other                        | DWG NO: 07         |