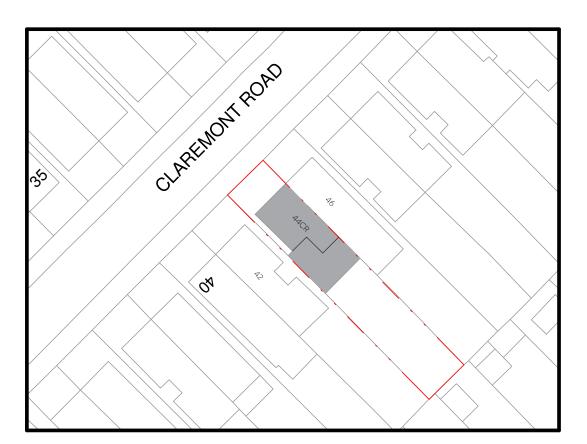

1 LOCATION-EXISTING

SCALE 1:1250





## 2 SITE-EXISTING

SCALE 1:500





## ISCLAIMER:

- This drawing is copyright and remains the property of Weston Rengifo Architects Practice
- This drawing is protected by copyright and is for use on this specific project site only.
- 3. Do not scale from this drawing.
- 4. This drawing is to be read in conjunction with all related drawings.
- The originator should be notified immediately of any discrepancy.
- 6. All dimensions and Setting-out must be confirmed on site, prior to start fabrication and installation.
- 7. This drawing is to be read in conjunction with M&E, Fire, Structural, Landscape information, drawings and specifications.
- 8. Fire rating as per fire strategy.
- 9. All foundations setting out info and all structural
- information to be taken from structural engineers d