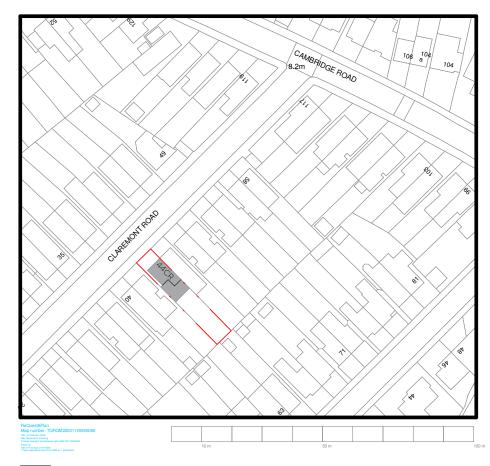

1 LOCATION-EXISTING

SCALE 1:1250





## 2 SITE-EXISTING

SCALE 1:500





## ISCLAIMER:

- This drawing is copyright and remains the property of Weston Rengifo Architects Practice
- This drawing is protected by copyright and is for use on this specific project site only.
- 3. Do not scale from this drawing.
- 4. This drawing is to be read in conjunction with all related drawings.
- The originator should be notified immediately of any discrepancy.
- 6. All dimensions and Setting-out must be confirmed on site, prior to start fabrication and installation.
- 7. This drawing is to be read in conjunction with M&E, Fire, Structural, Landscape information, drawings and specifications.
- 8. Fire rating as per fire strategy.
- 9. All foundations setting out info and all structural
- information