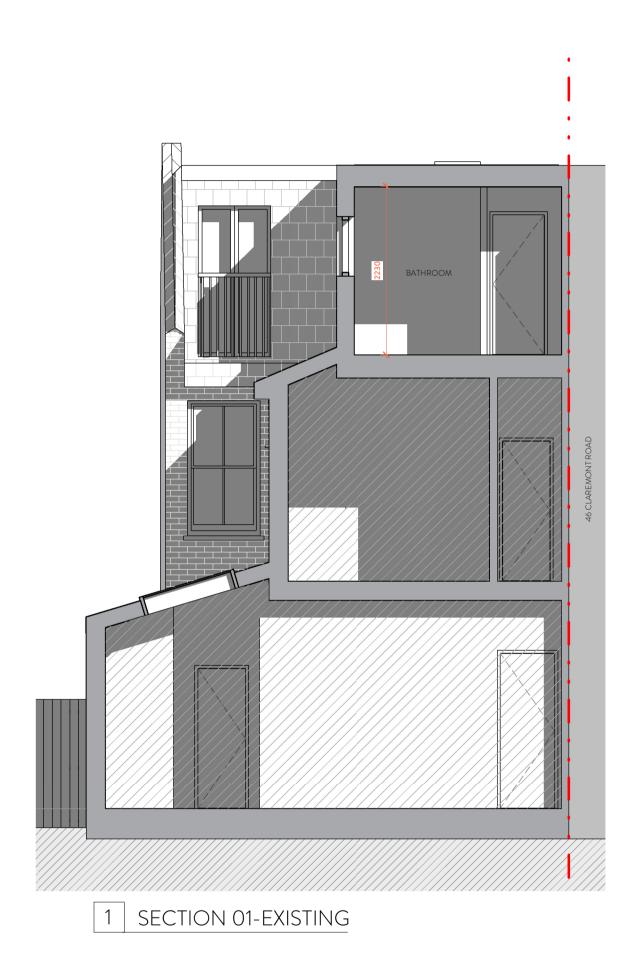

EXISTING SECTIONS LEGEND

🗕 🛛 - Denotes site boundary

| rev | description           | date     | dr by | ap by |
|-----|-----------------------|----------|-------|-------|
|     |                       |          |       |       |
| 1   | Permitted development | 25/11/22 | LDV   | MR    |
|     |                       |          |       |       |
|     |                       |          |       |       |
|     |                       |          |       |       |
|     |                       |          |       |       |
|     |                       |          |       |       |
|     |                       |          |       |       |
|     |                       |          |       |       |
|     |                       |          |       |       |
|     |                       |          |       |       |
|     |                       | I        |       |       |