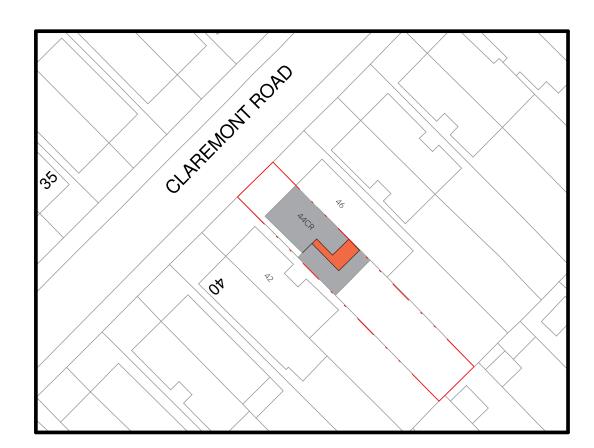

## PROPOSED PLANS LEGEND

- - Denotes Site Boundary

| rev | description           | date     | dr by | ap by |
|-----|-----------------------|----------|-------|-------|
|     |                       |          |       |       |
| 1   | Permitted development | 25/11/22 | LDV   | MR    |
|     |                       |          |       |       |
|     |                       |          |       |       |
|     |                       |          |       |       |
|     |                       |          |       |       |
|     |                       |          |       |       |
|     |                       |          |       |       |
|     |                       |          |       |       |
| 0   | RIGINAL BY LDV        |          |       |       |

| Client                   |                       |     |  |  |
|--------------------------|-----------------------|-----|--|--|
| LAURA & THOMAS SCHWEGLER |                       |     |  |  |
| Project                  |                       |     |  |  |
| 44 CLAREMONT RO          | AD                    |     |  |  |
| Drawing                  |                       |     |  |  |
| PROPOSED SITE PLA        | NS                    |     |  |  |
| Drawing number           | Scale                 |     |  |  |
| WRAP A - 0150            | As indicated          | (a) |  |  |
| Project number 22015     | Issue status PLANNING |     |  |  |
| 22015                    | PLANNING              |     |  |  |