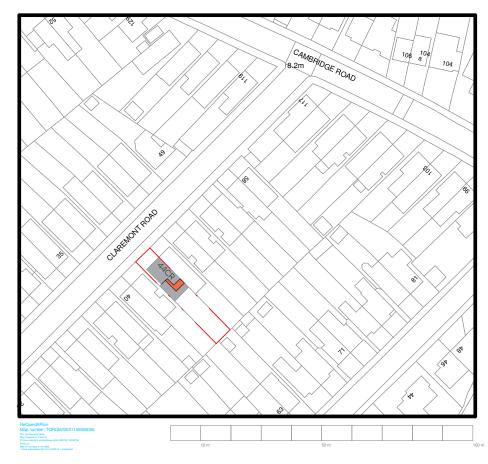

| Client                   |                       |     |  |  |
|--------------------------|-----------------------|-----|--|--|
| LAURA & THOMAS SCHWEGLER |                       |     |  |  |
| Project                  |                       |     |  |  |
| 44 CLAREMONT RO          | AD                    |     |  |  |
| Drawing                  |                       |     |  |  |
| PROPOSED SITE PLA        | NS                    |     |  |  |
| Drawing number           | Scale                 |     |  |  |
| WRAP A - 0150            | As indicated          | (a) |  |  |
| Project number 22015     | Issue status PLANNING |     |  |  |
| 22015                    | PLANNING              |     |  |  |