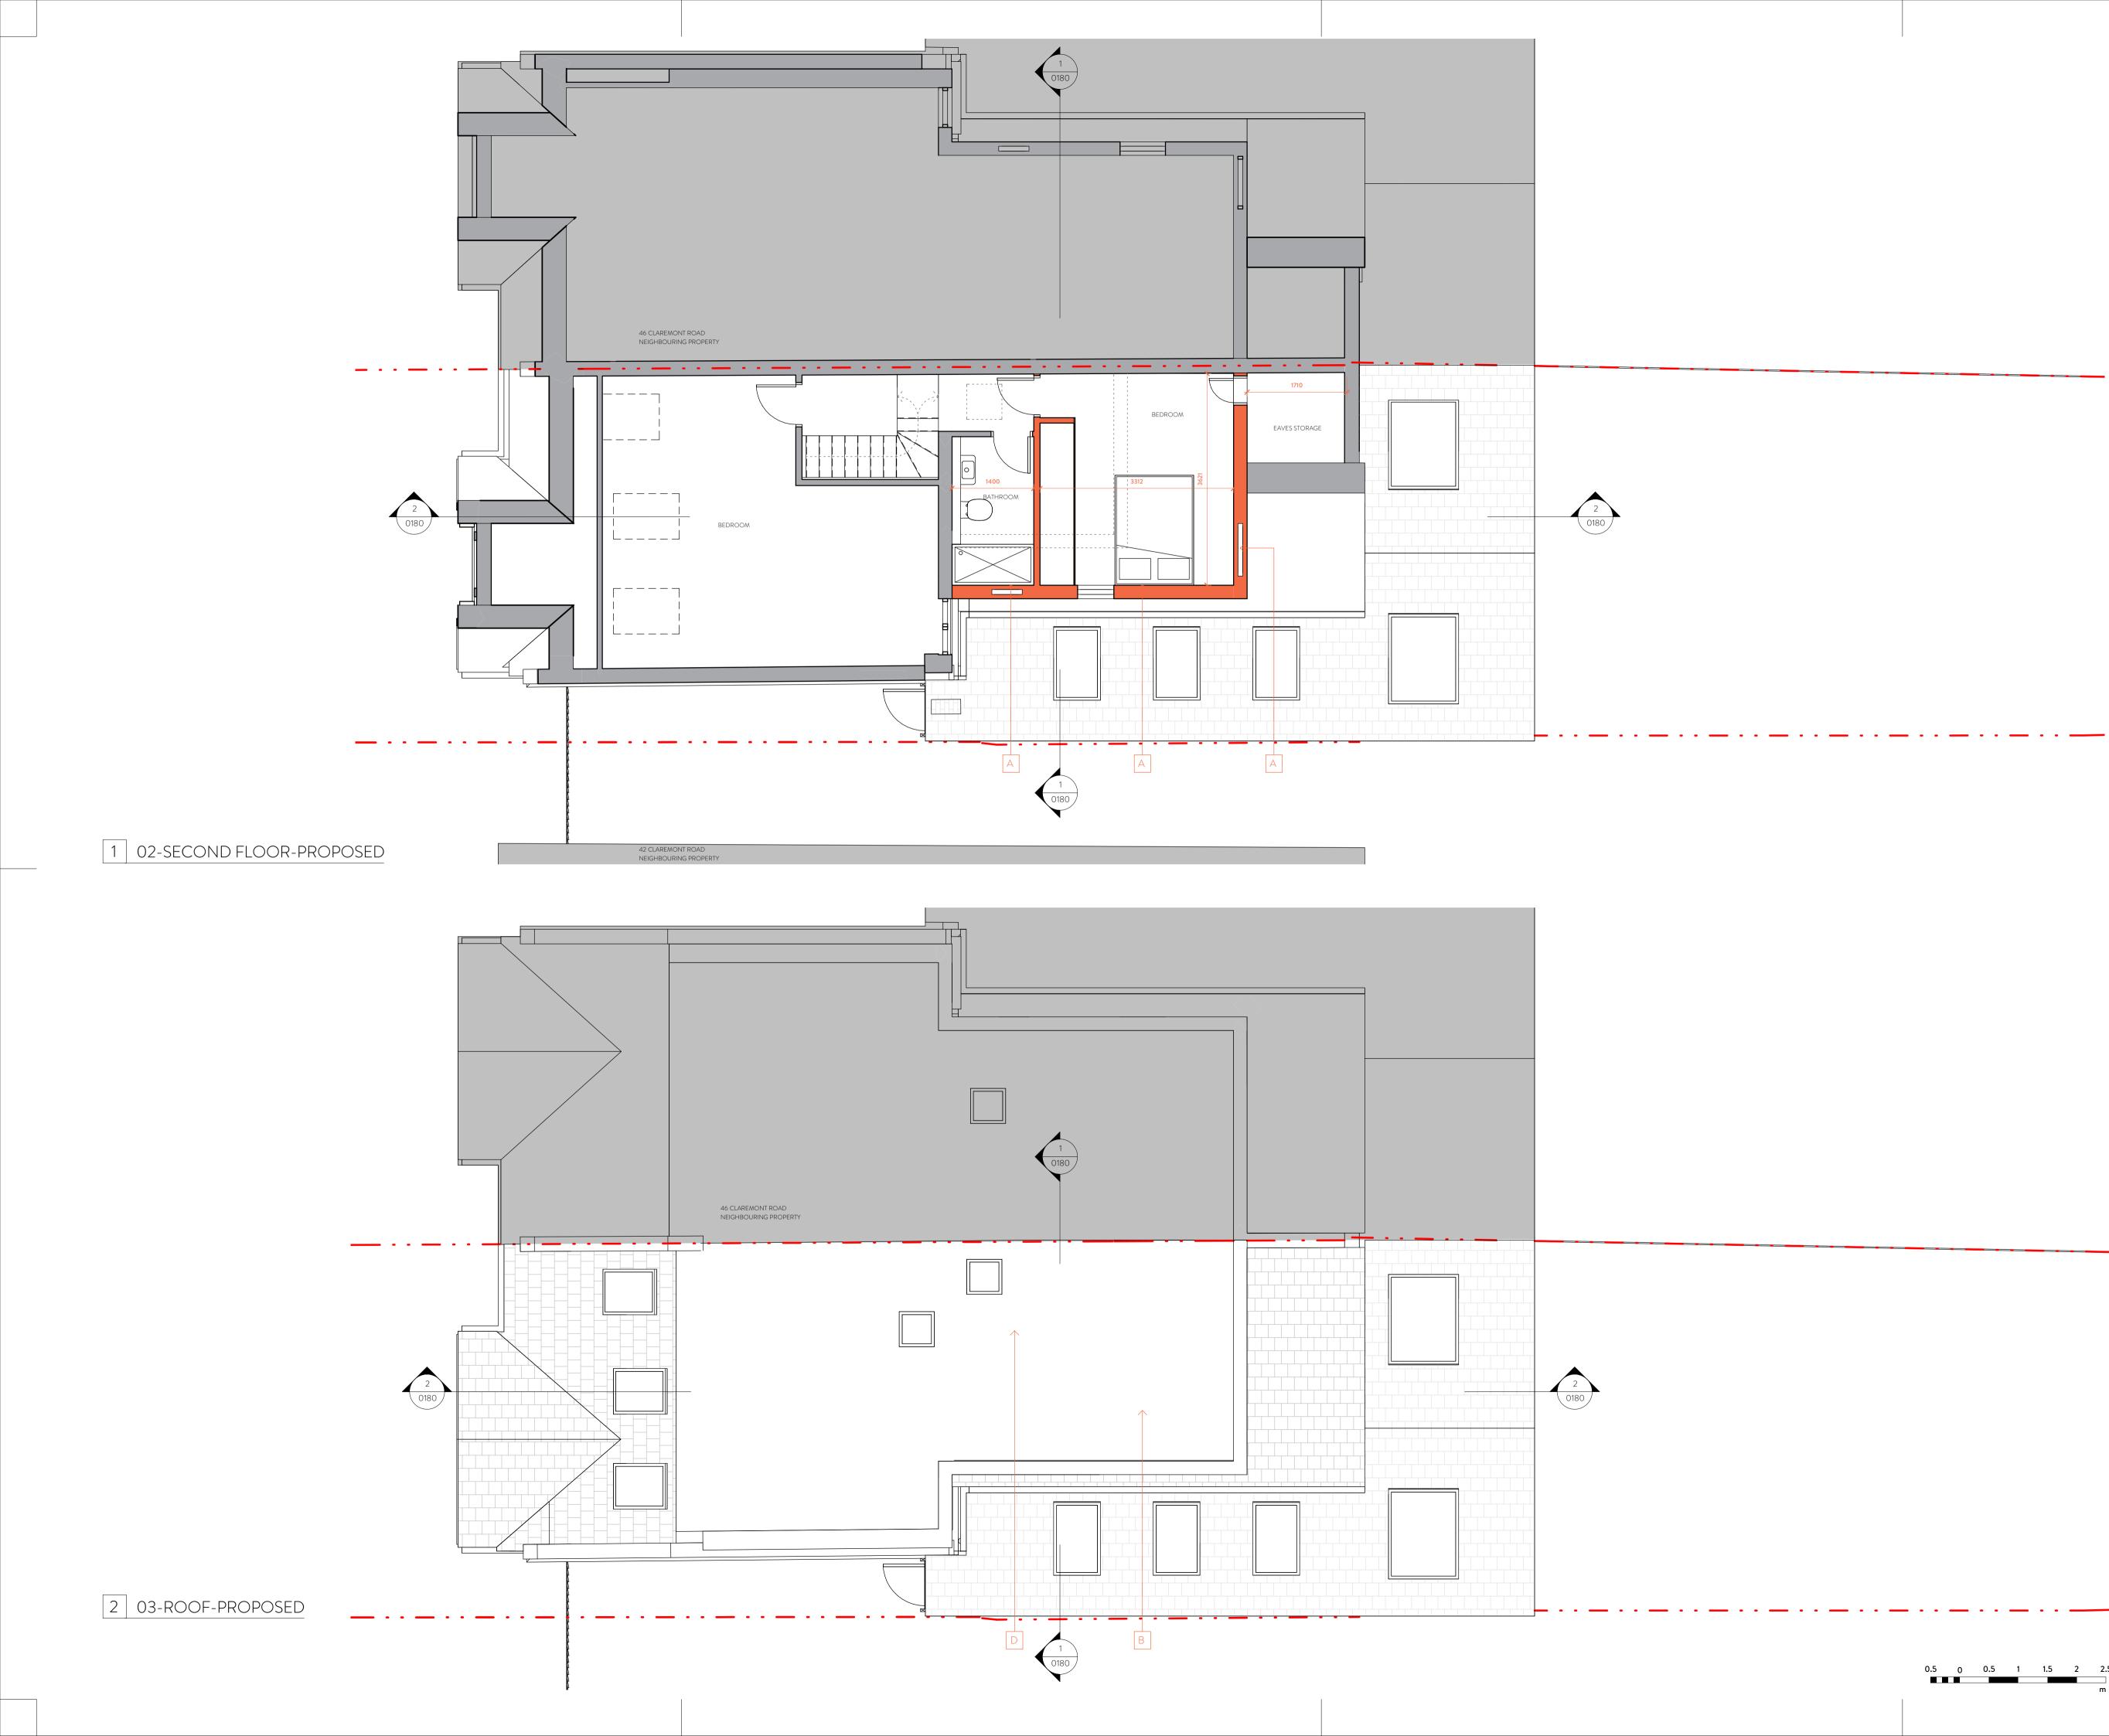

PROPOSED PLANS LEGEND

🗕 🔹 🗕 Denotes site boundary A Proposed Window B Proposed Flat Roof 'Pod' Extension

Proposed Slate Tiles to match existing

D Proposed Rooflight

Notes: Rooflights do not protrude greater than 150mm from the roof.