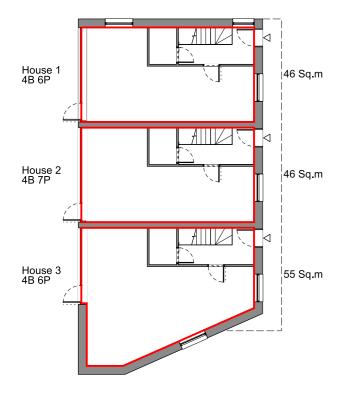

01 0400

**Groud Floor Areas** 

02 0400

First Floor Areas

03 0400

Second Floor Areas

# Proposed areas - 365 sqm

| Areas in Sqm                  | House 14B 6P | House 2 4B 7P | House 3 4B 6P |
|-------------------------------|--------------|---------------|---------------|
| Ground                        | 46           | 46            | 55            |
| 1st                           | 46           | 49            | 46            |
| 2nd                           | 25           | 26            | 26            |
| Total                         | 117          | 121           | 127           |
| Minimum Required To Meet NDSS | 112          | 121           | 112           |