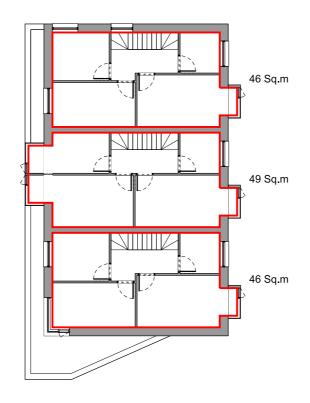

01 0400

**Groud Floor Areas** 

02 0400

First Floor Areas

03 0400

Second Floor Areas

# Proposed areas - 365 sqm

| Areas in Sqm                  | House 14B 6P | House 2 4B 7P | House 3 4B 6P |
|-------------------------------|--------------|---------------|---------------|
| Ground                        | 46           | 46            | 55            |
| 1st                           | 46           | 49            | 46            |
| 2nd                           | 25           | 26            | 26            |
| Total                         | 117          | 121           | 127           |
| Minimum Required To Meet NDSS | 112          | 121           | 112           |