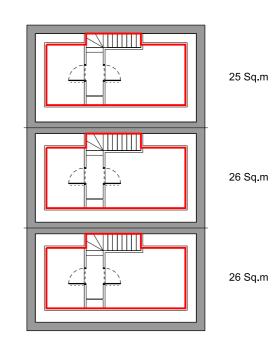

01 0400

**Groud Floor Areas** 

02 0400

First Floor Areas

03 0400

Second Floor Areas

# Proposed areas - 365 sqm

| Areas in Sqm                  | House 14B 6P | House 2 4B 7P | House 3 4B 6P |
|-------------------------------|--------------|---------------|---------------|
| Ground                        | 46           | 46            | 55            |
| 1st                           | 46           | 49            | 46            |
| 2nd                           | 25           | 26            | 26            |
| Total                         | 117          | 121           | 127           |
| Minimum Required To Meet NDSS | 112          | 121           | 112           |