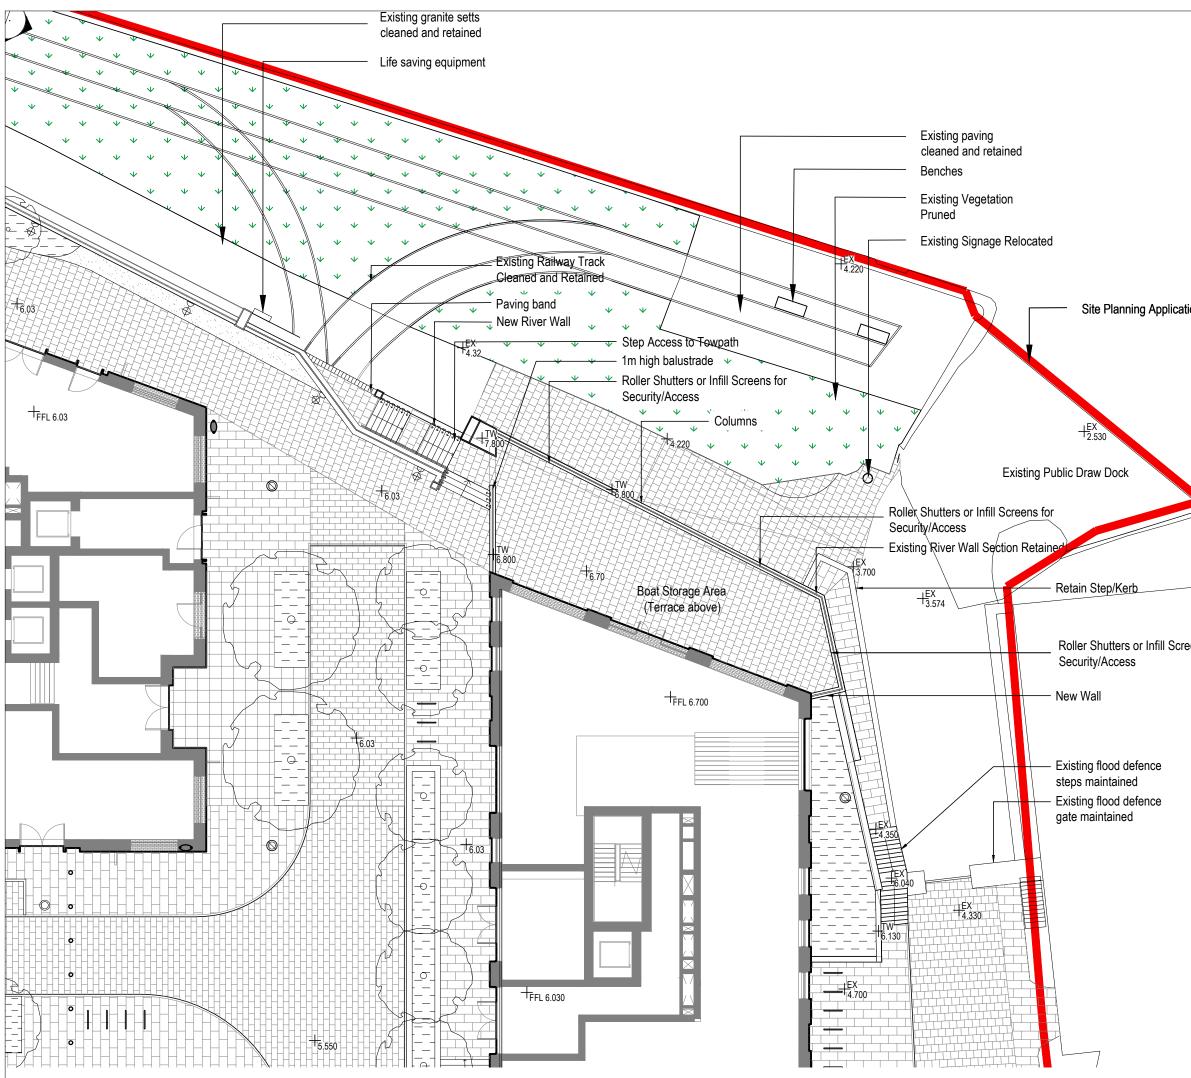

//lon-srv-01\ProjectData\P10736-00-004 Stag Brewery Planning Application 2022\Drawings\01 Design\CAD\100 Series\P10736-00-004-GIL-0150 [Riversports Center].dwg

|              | rev                                                                                          | details                                                      | by    | da                               | ite            |  |
|--------------|----------------------------------------------------------------------------------------------|--------------------------------------------------------------|-------|----------------------------------|----------------|--|
| -            | P00                                                                                          | Issue for Planning                                           | ТН    | 24 01                            | .2022          |  |
| -            |                                                                                              | Submission<br>Issue for Planning                             |       |                                  |                |  |
|              | P01                                                                                          | Addendum                                                     | AG    | 22.07                            | .2022          |  |
|              |                                                                                              | riddonddini                                                  |       |                                  |                |  |
|              |                                                                                              |                                                              |       |                                  |                |  |
|              |                                                                                              |                                                              |       |                                  |                |  |
|              |                                                                                              |                                                              |       |                                  |                |  |
|              |                                                                                              |                                                              |       |                                  |                |  |
| -            |                                                                                              |                                                              |       |                                  |                |  |
|              |                                                                                              |                                                              |       |                                  |                |  |
| Г            |                                                                                              |                                                              |       |                                  |                |  |
|              | Notes                                                                                        |                                                              |       |                                  |                |  |
|              | 1.0<br>1.2                                                                                   | All dimensions in millimeters.<br>Use only dimensions shown. |       |                                  |                |  |
| on Boundary  | 1.2                                                                                          |                                                              |       |                                  |                |  |
| bir boundary |                                                                                              |                                                              |       |                                  |                |  |
|              |                                                                                              |                                                              |       |                                  |                |  |
|              |                                                                                              |                                                              |       |                                  |                |  |
|              |                                                                                              |                                                              |       |                                  |                |  |
|              |                                                                                              |                                                              |       |                                  |                |  |
|              |                                                                                              |                                                              |       |                                  |                |  |
|              |                                                                                              |                                                              |       |                                  |                |  |
|              |                                                                                              |                                                              |       |                                  |                |  |
|              |                                                                                              |                                                              |       |                                  |                |  |
|              |                                                                                              |                                                              |       |                                  |                |  |
|              |                                                                                              |                                                              |       |                                  |                |  |
|              |                                                                                              |                                                              |       |                                  |                |  |
|              |                                                                                              |                                                              |       |                                  |                |  |
|              |                                                                                              |                                                              |       |                                  |                |  |
|              |                                                                                              |                                                              |       |                                  |                |  |
|              |                                                                                              | 0 1 25                                                       | 5     | m                                |                |  |
|              |                                                                                              |                                                              |       |                                  |                |  |
| ens for      | © copyright GILLESPIES LLP, all rights reserved Project                                      |                                                              |       |                                  |                |  |
|              | STAG BREWERY                                                                                 |                                                              |       |                                  |                |  |
|              |                                                                                              |                                                              |       |                                  |                |  |
|              |                                                                                              |                                                              |       |                                  | Drowing        |  |
|              | Indicative Proposed Watersports Centre                                                       |                                                              |       |                                  |                |  |
|              |                                                                                              |                                                              |       |                                  |                |  |
|              |                                                                                              |                                                              |       |                                  |                |  |
|              | 04.04                                                                                        | Date 1.000 6                                                 | Scale | Drawn                            | Checked        |  |
|              | 24.01                                                                                        | .2022 1:200 @                                                |       | AG                               | JG<br>Revision |  |
|              | יח                                                                                           |                                                              | Draw  | ving status                      |                |  |
|              | PL/                                                                                          | ANNING                                                       |       |                                  | P01            |  |
|              | Drawing number                                                                               |                                                              |       |                                  |                |  |
|              | P10736-00-004-GIL-0150                                                                       |                                                              |       |                                  |                |  |
|              |                                                                                              |                                                              |       |                                  |                |  |
|              |                                                                                              |                                                              |       |                                  | client         |  |
|              |                                                                                              |                                                              |       |                                  |                |  |
|              | DARTMOUTH CAPITAL<br>Alameda House, 90-100 Sydney Street, London SW3 6NJ<br>p. 0207 con 0220 |                                                              |       |                                  |                |  |
|              | P: 0207 629 0239                                                                             |                                                              |       |                                  |                |  |
|              |                                                                                              |                                                              |       |                                  |                |  |
|              |                                                                                              | GILLE                                                        | C     | DH                               | EC             |  |
|              |                                                                                              |                                                              |       |                                  |                |  |
|              |                                                                                              | P: 0207 25                                                   |       | 's Square, Lono<br>esign.london@ |                |  |
| - '          |                                                                                              |                                                              |       |                                  |                |  |