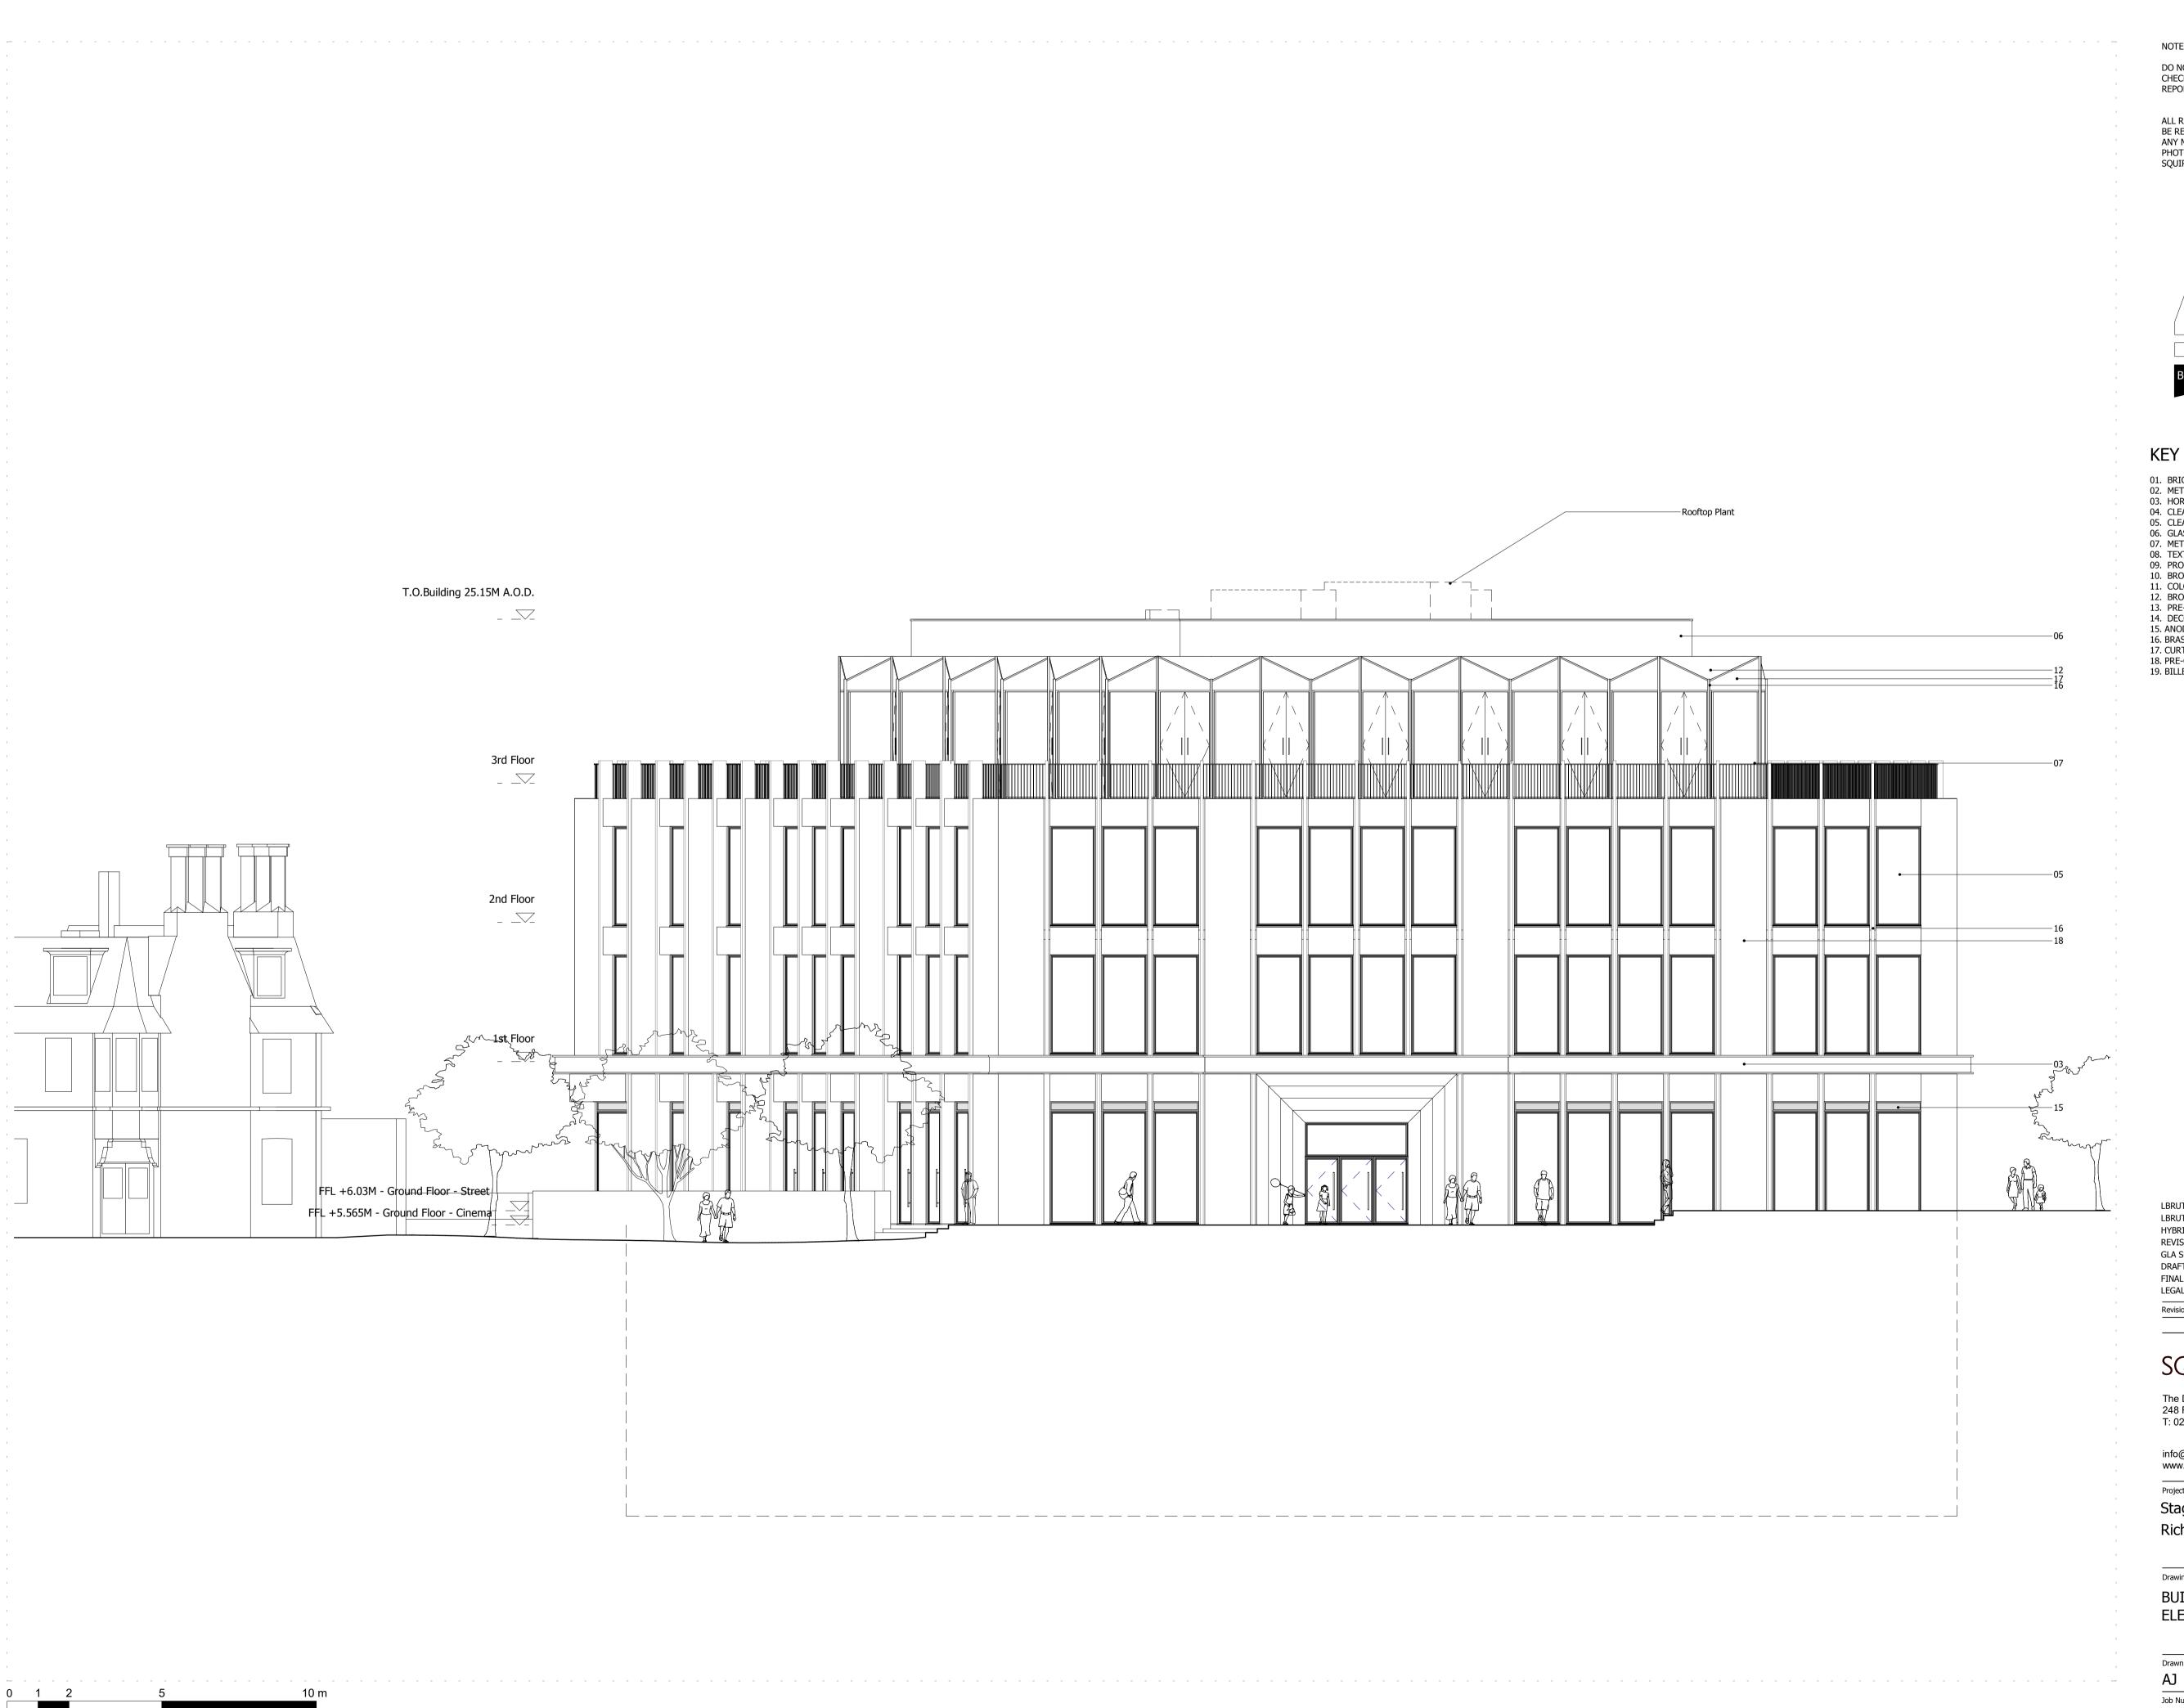

NORTH

- 01. BRICK WALLS
  02. METAL CLAD ROOF
  03. HORIZONTAL CONCRETE BAND
  04. CLEAR GLAZING WITH GREY PPC ALUMINIUM FRAMES
- 05. CLEAR GLAZING WITH BRONZE ANODIZED ALUMINIUM FRAMES
- 06. GLASS BALUSTRADE 07. METAL BALUSTRADE
- 08. TEXTURED BRICK DETAIL 09. PROFILED METAL CLADDING
- 10. BRONZE ANODIZED ALUMINIUM PROFILE
  11. COLOURED MOSAIC TILES
- 12. BRONZE ANODIZED ALUMINIUM CLADDING13. PRE-CAST CONCRETE CLADDING
- 14. DECORATIVE FRIEZE
- 15. ANODIZED ALUMINIUM VENTILATION GRILLS 16. BRASS ANODIZED ALUMINIUM PROFILE
- 17. CURTAIN WALL
- 18. PRE-CAST FLUTED CONCRETE CLADDING 19. BILLBOARD

## SQUIRE & PARTNERS

The Department Store 248 Ferndale Road London SW9 8FR T: 020 7278 5555 F: 020 7239 0495

info@squireandpartners.com www.squireandpartners.com

Stag Brewery

Richmond

BUILDING 01 - PROPOSED EAST **ELEVATION** 