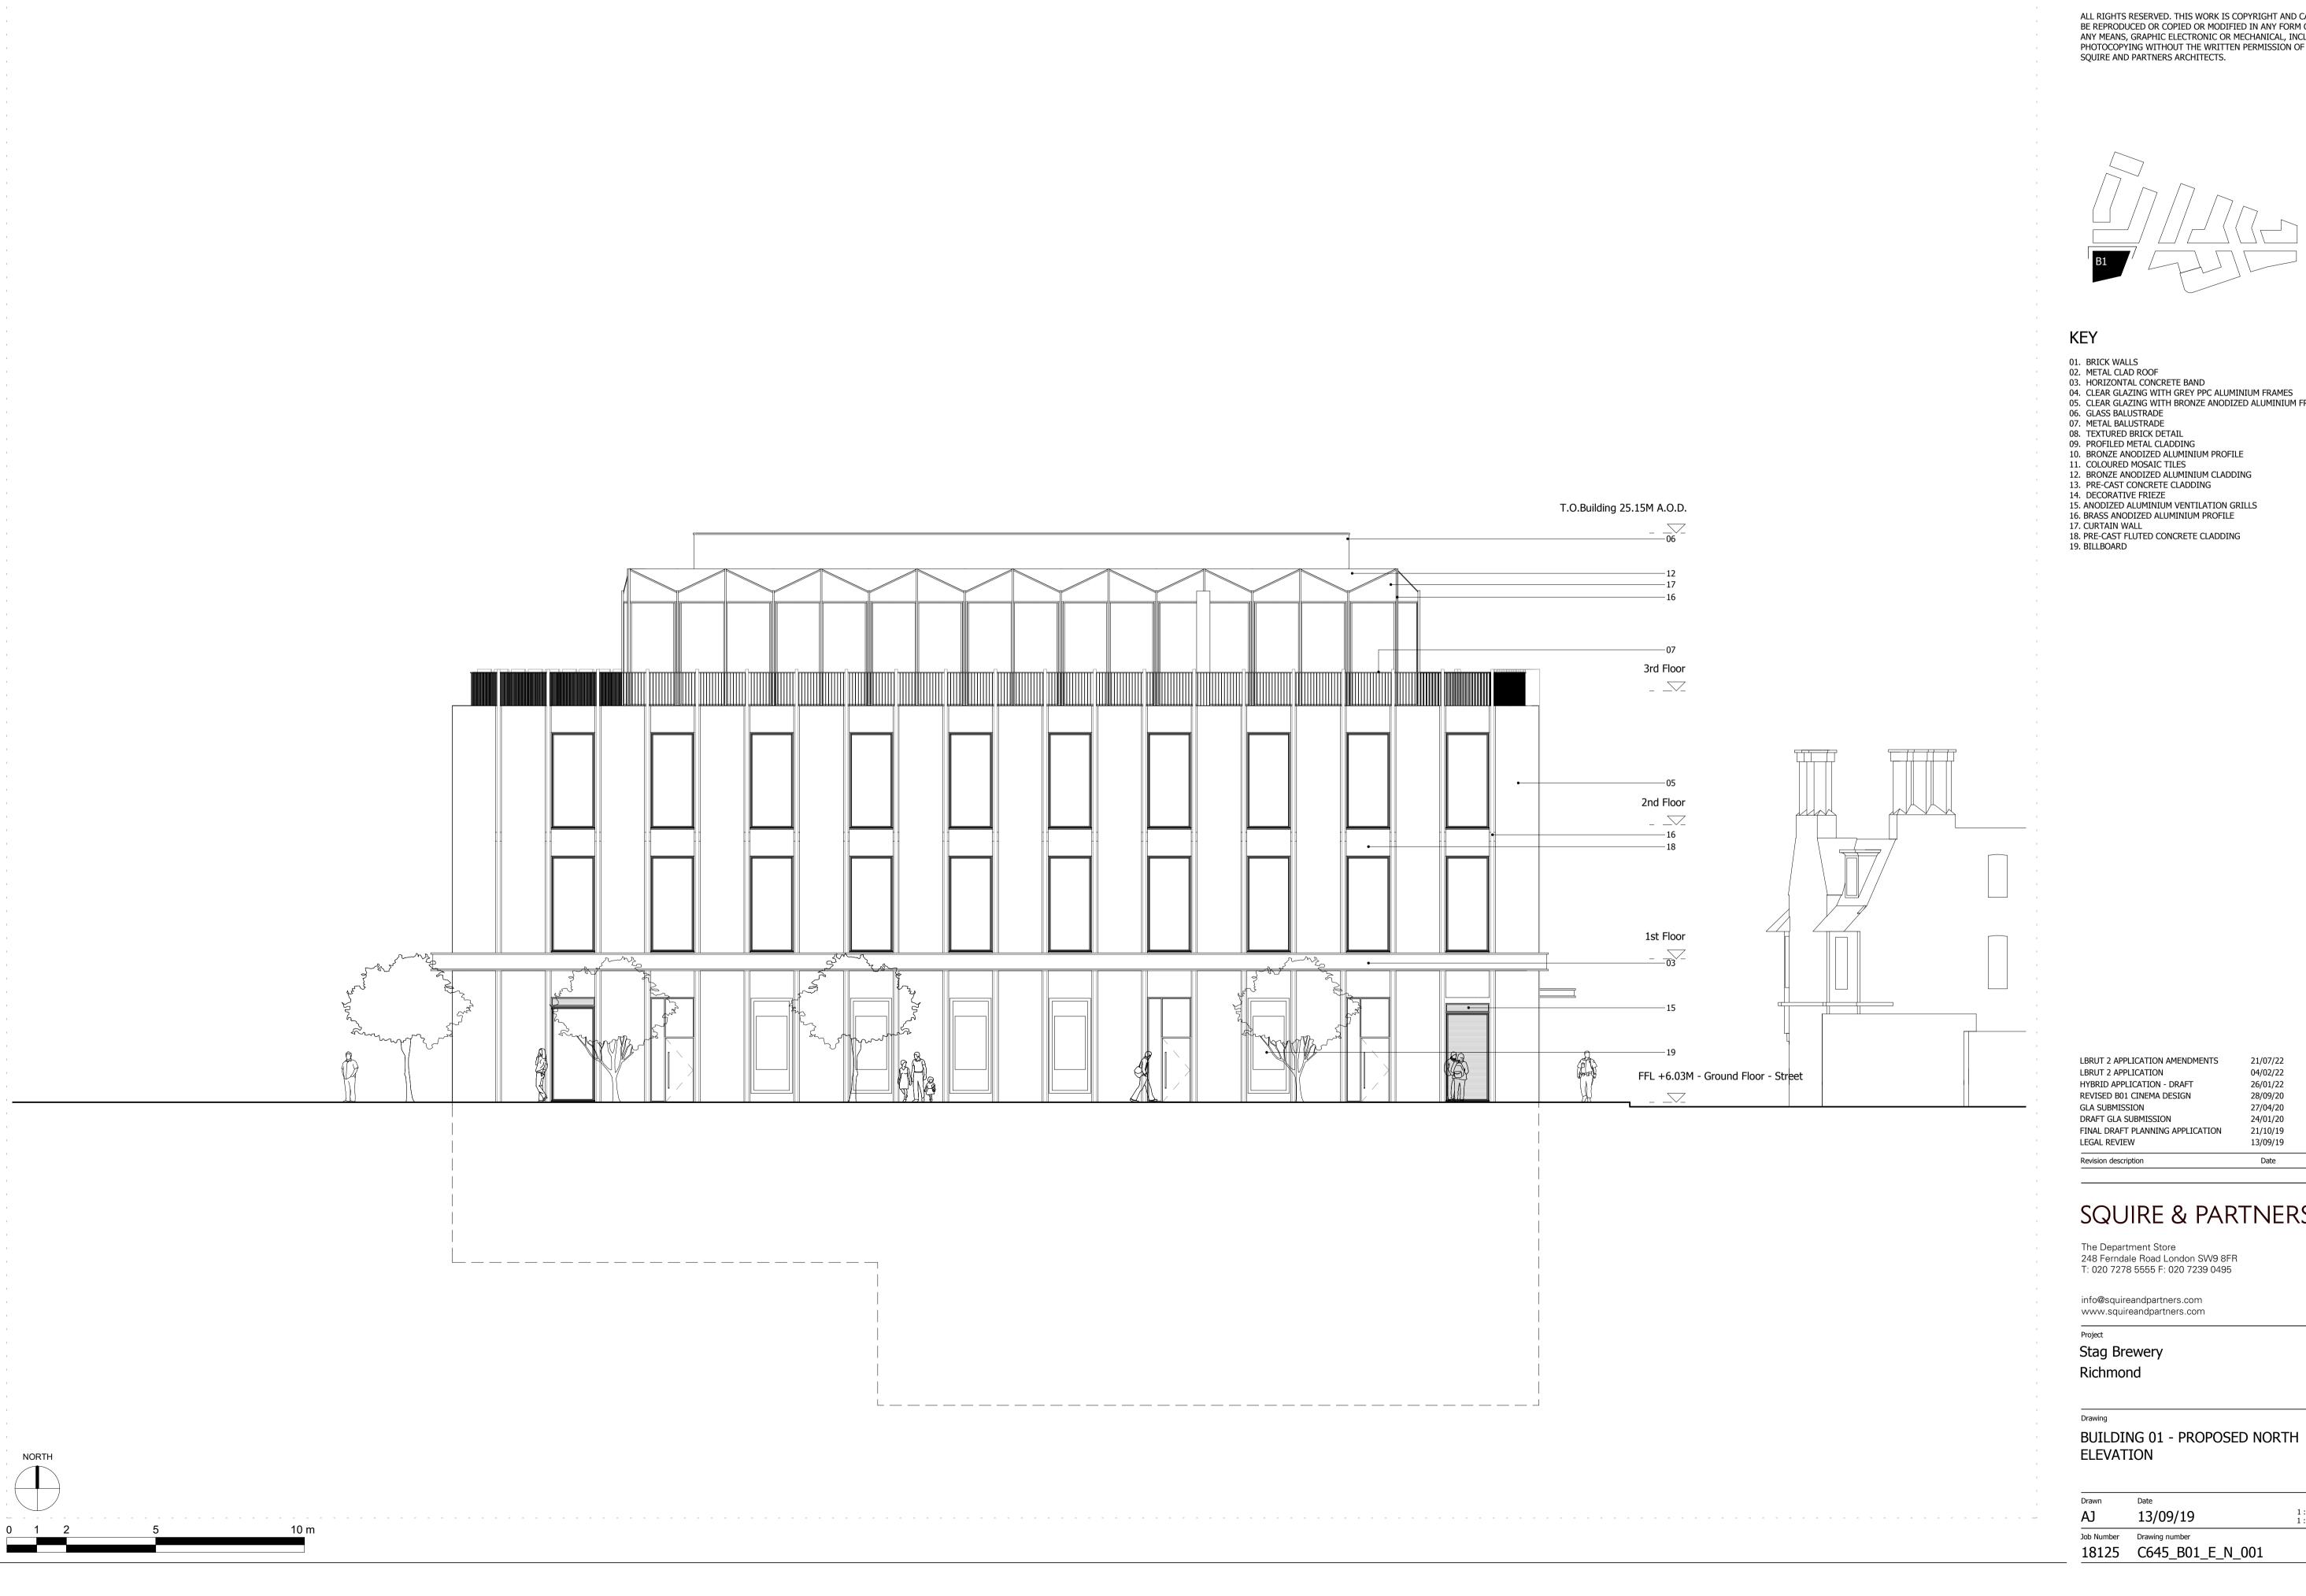

DO NOT SCALE FROM THIS DRAWING. ALL DIMENSIONS TO BE CHECKED ON SITE. ALL OMISSIONS AND DISCREPANCIES TO BE REPORTED TO THE ARCHITECT IMMEDIATELY.

ALL RIGHTS RESERVED. THIS WORK IS COPYRIGHT AND CANNOT BE REPRODUCED OR COPIED OR MODIFIED IN ANY FORM OR BY ANY MEANS, GRAPHIC ELECTRONIC OR MECHANICAL, INCLUDING PHOTOCOPYING WITHOUT THE WRITTEN PERMISSION OF SQUIRE AND PARTNERS ARCHITECTS.

- 05. CLEAR GLAZING WITH BRONZE ANODIZED ALUMINIUM FRAMES
- 08. TEXTURED BRICK DETAIL

- 12. BRONZE ANODIZED ALUMINIUM CLADDING
- 15. ANODIZED ALUMINIUM VENTILATION GRILLS
- 16. BRASS ANODIZED ALUMINIUM PROFILE
- 18. PRE-CAST FLUTED CONCRETE CLADDING
  19. BILLBOARD

| Devision description             | Data     | Charle | Davi |
|----------------------------------|----------|--------|------|
| LEGAL REVIEW                     | 13/09/19 | KH     | -    |
| FINAL DRAFT PLANNING APPLICATION | 21/10/19 | KH     | Α    |
| DRAFT GLA SUBMISSION             | 24/01/20 | KH     | В    |
| GLA SUBMISSION                   | 27/04/20 | BJ     | С    |
| REVISED B01 CINEMA DESIGN        | 28/09/20 | BJ     | D    |
| HYBRID APPLICATION - DRAFT       | 26/01/22 | BJ     | Е    |
| LBRUT 2 APPLICATION              | 04/02/22 | BJ     | F    |
| LBRUT 2 APPLICATION AMENDMENTS   | 21/07/22 | BJ     | G    |
|                                  |          |        |      |

## SQUIRE & PARTNERS

The Department Store 248 Ferndale Road London SW9 8FR T: 020 7278 5555 F: 020 7239 0495

info@squireandpartners.com

BUILDING 01 - PROPOSED NORTH

| Drawn      | Date             | Scale                    |
|------------|------------------|--------------------------|
| AJ         | 13/09/19         | 1:100 @ A1<br>1:200 @ A3 |
| Job Number | Drawing number   | Revision                 |
| 18125      | C645 B01 E N 001 | G                        |