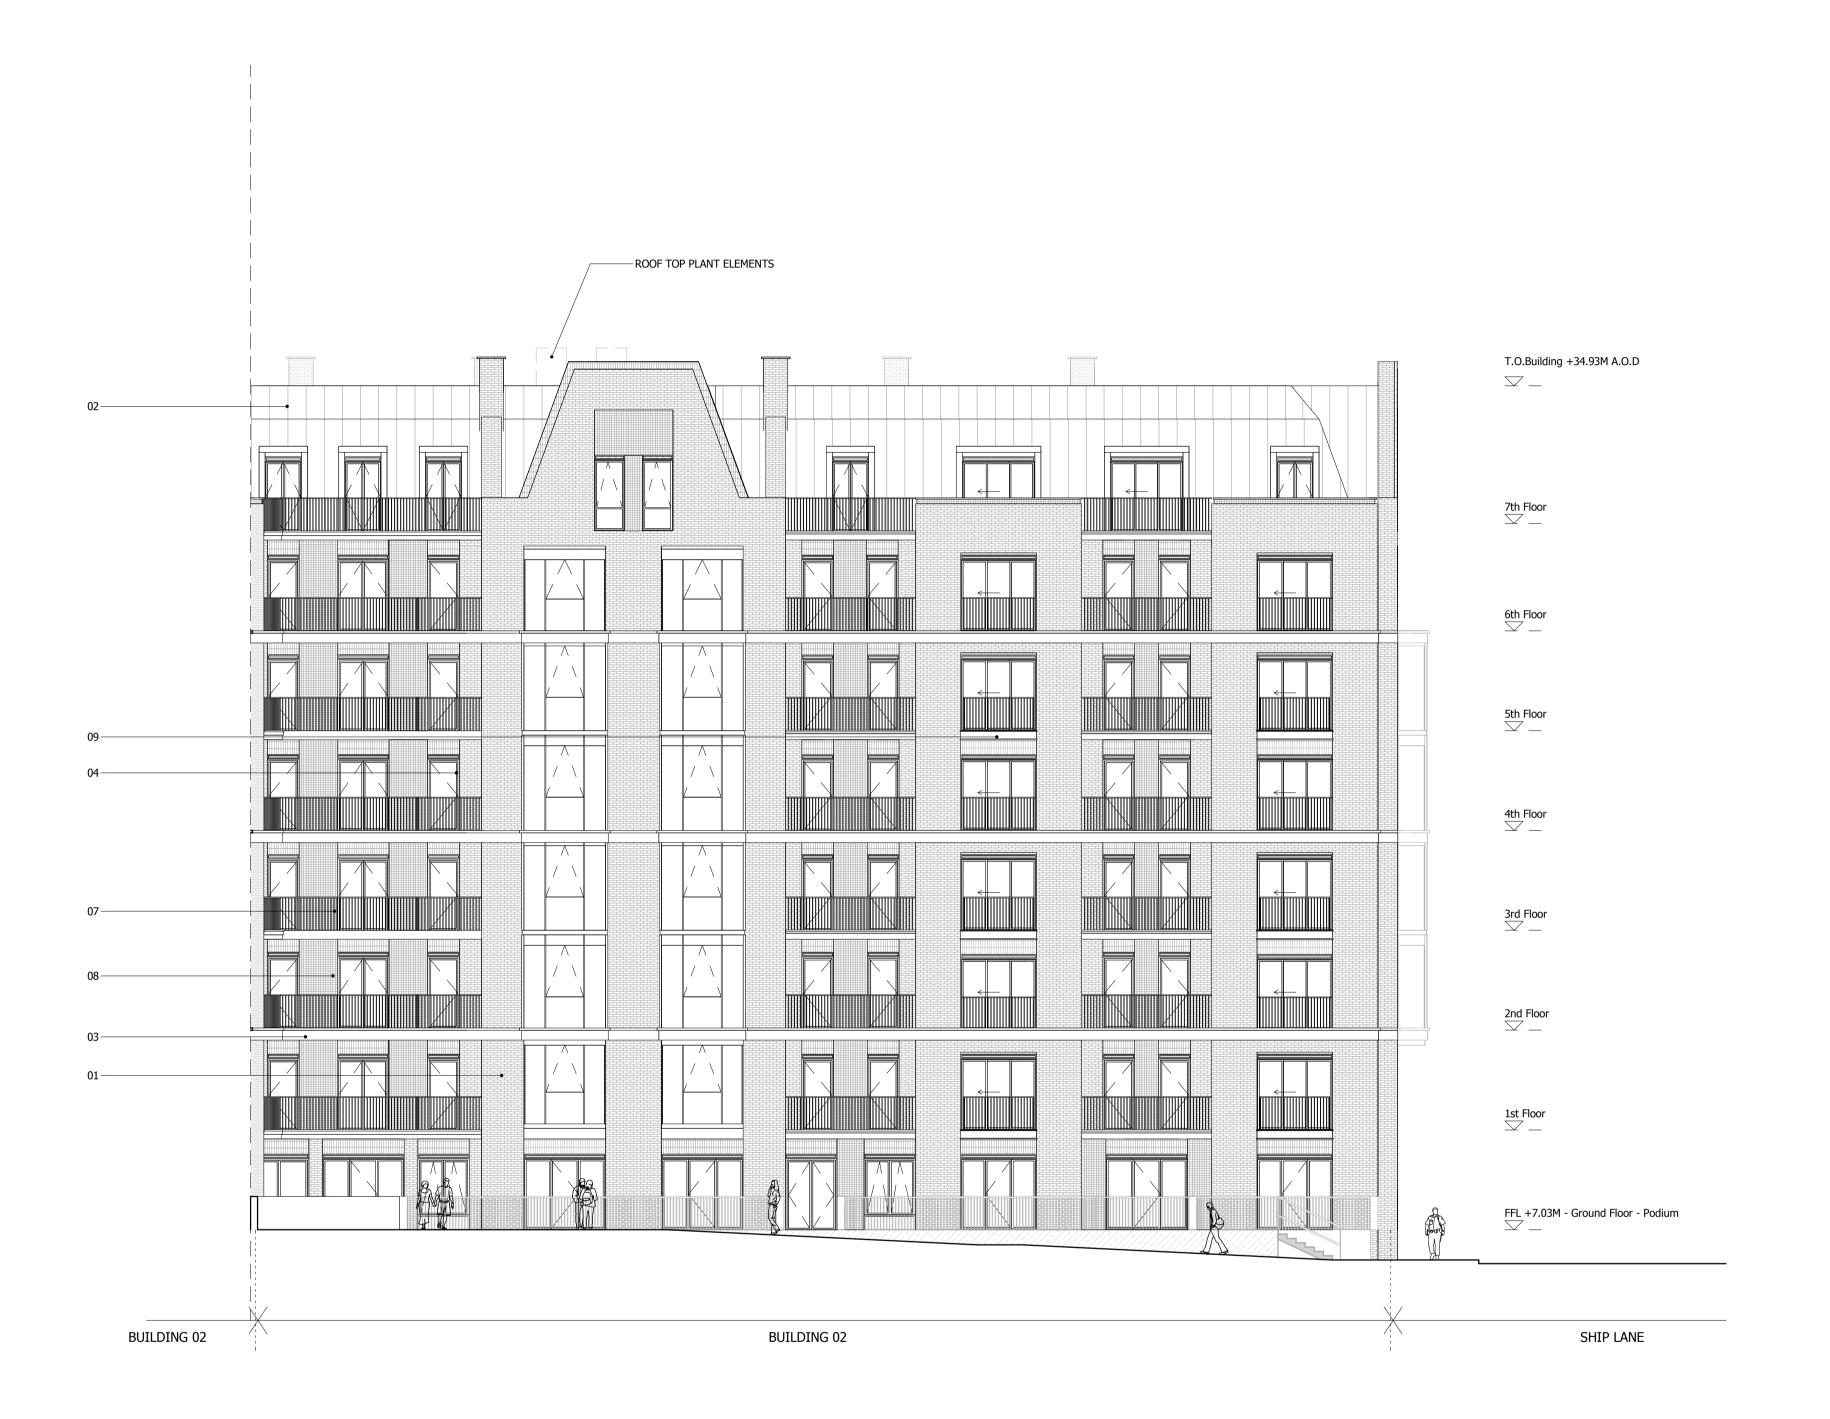

NORTH

- 01. BRICK WALLS02. METAL CLAD ROOF03. HORIZONTAL CONCRETE BAND04. CLEAR GLAZING WITH GREY PPC ALUMINIUM FRAMES
- 05. CLEAR GLAZING WITH BRONZE ANODIZED ALUMINIUM FRAMES
- 06. GLASS BALUSTRADE 07. METAL BALUSTRADE
- 08. TEXTURED BRICK DETAIL 09. PROFILED METAL CLADDING
- 10. BRONZE ANODIZED ALUMINIUM PROFILE
  11. COLOURED MOSAIC TILES
- 12. CURTAIN WALL
  13. PRE-CAST CONCRETE CLADDING
- 14. DECORATIVE FRIEZE
- 15. FASCIA SIGNAGE
- GRILLS

| 16. ANODIZED ALUMINIUM VENTILATION ( | GR |
|--------------------------------------|----|
| 17. OPAQUE GLAZING                   |    |

| Revision description             | Date     | Check | Rev |
|----------------------------------|----------|-------|-----|
| LEGAL REVIEW                     | 13/09/19 | KH    | -   |
| FINAL DRAFT PLANNING APPLICATION | 21/10/19 | KH    | Α   |
| DRAFT GLA SUBMISSION             | 24/01/20 | KH    | В   |
| GLA SUBMISSION                   | 27/04/20 | BJ    | С   |
| HYBRID APPLICATION - DRAFT       | 26/01/22 | BJ    | D   |
| LBRUT 2 APPLICATION              | 25/02/22 | BJ    | Е   |
| LBRUT 2 APPLICATION AMENDMENTS   | 21/07/22 | ВЈ    | F   |
|                                  |          |       |     |

## SQUIRE & PARTNERS

The Department Store 248 Ferndale Road London SW9 8FR T: 020 7278 5555 F: 020 7239 0495

info@squireandpartners.com www.squireandpartners.com

Stag Brewery

Richmond

BUILDING 02 - PROPOSED NORTH **ELEVATION 2** 

| Drawn      | Date             | Scale                    |
|------------|------------------|--------------------------|
| NLe        | 09/04/19         | 1:125 @ A1<br>1:250 @ A3 |
| Job Number | Drawing number   | Revision                 |
| 18125      | C645 B02 E N 002 | F                        |