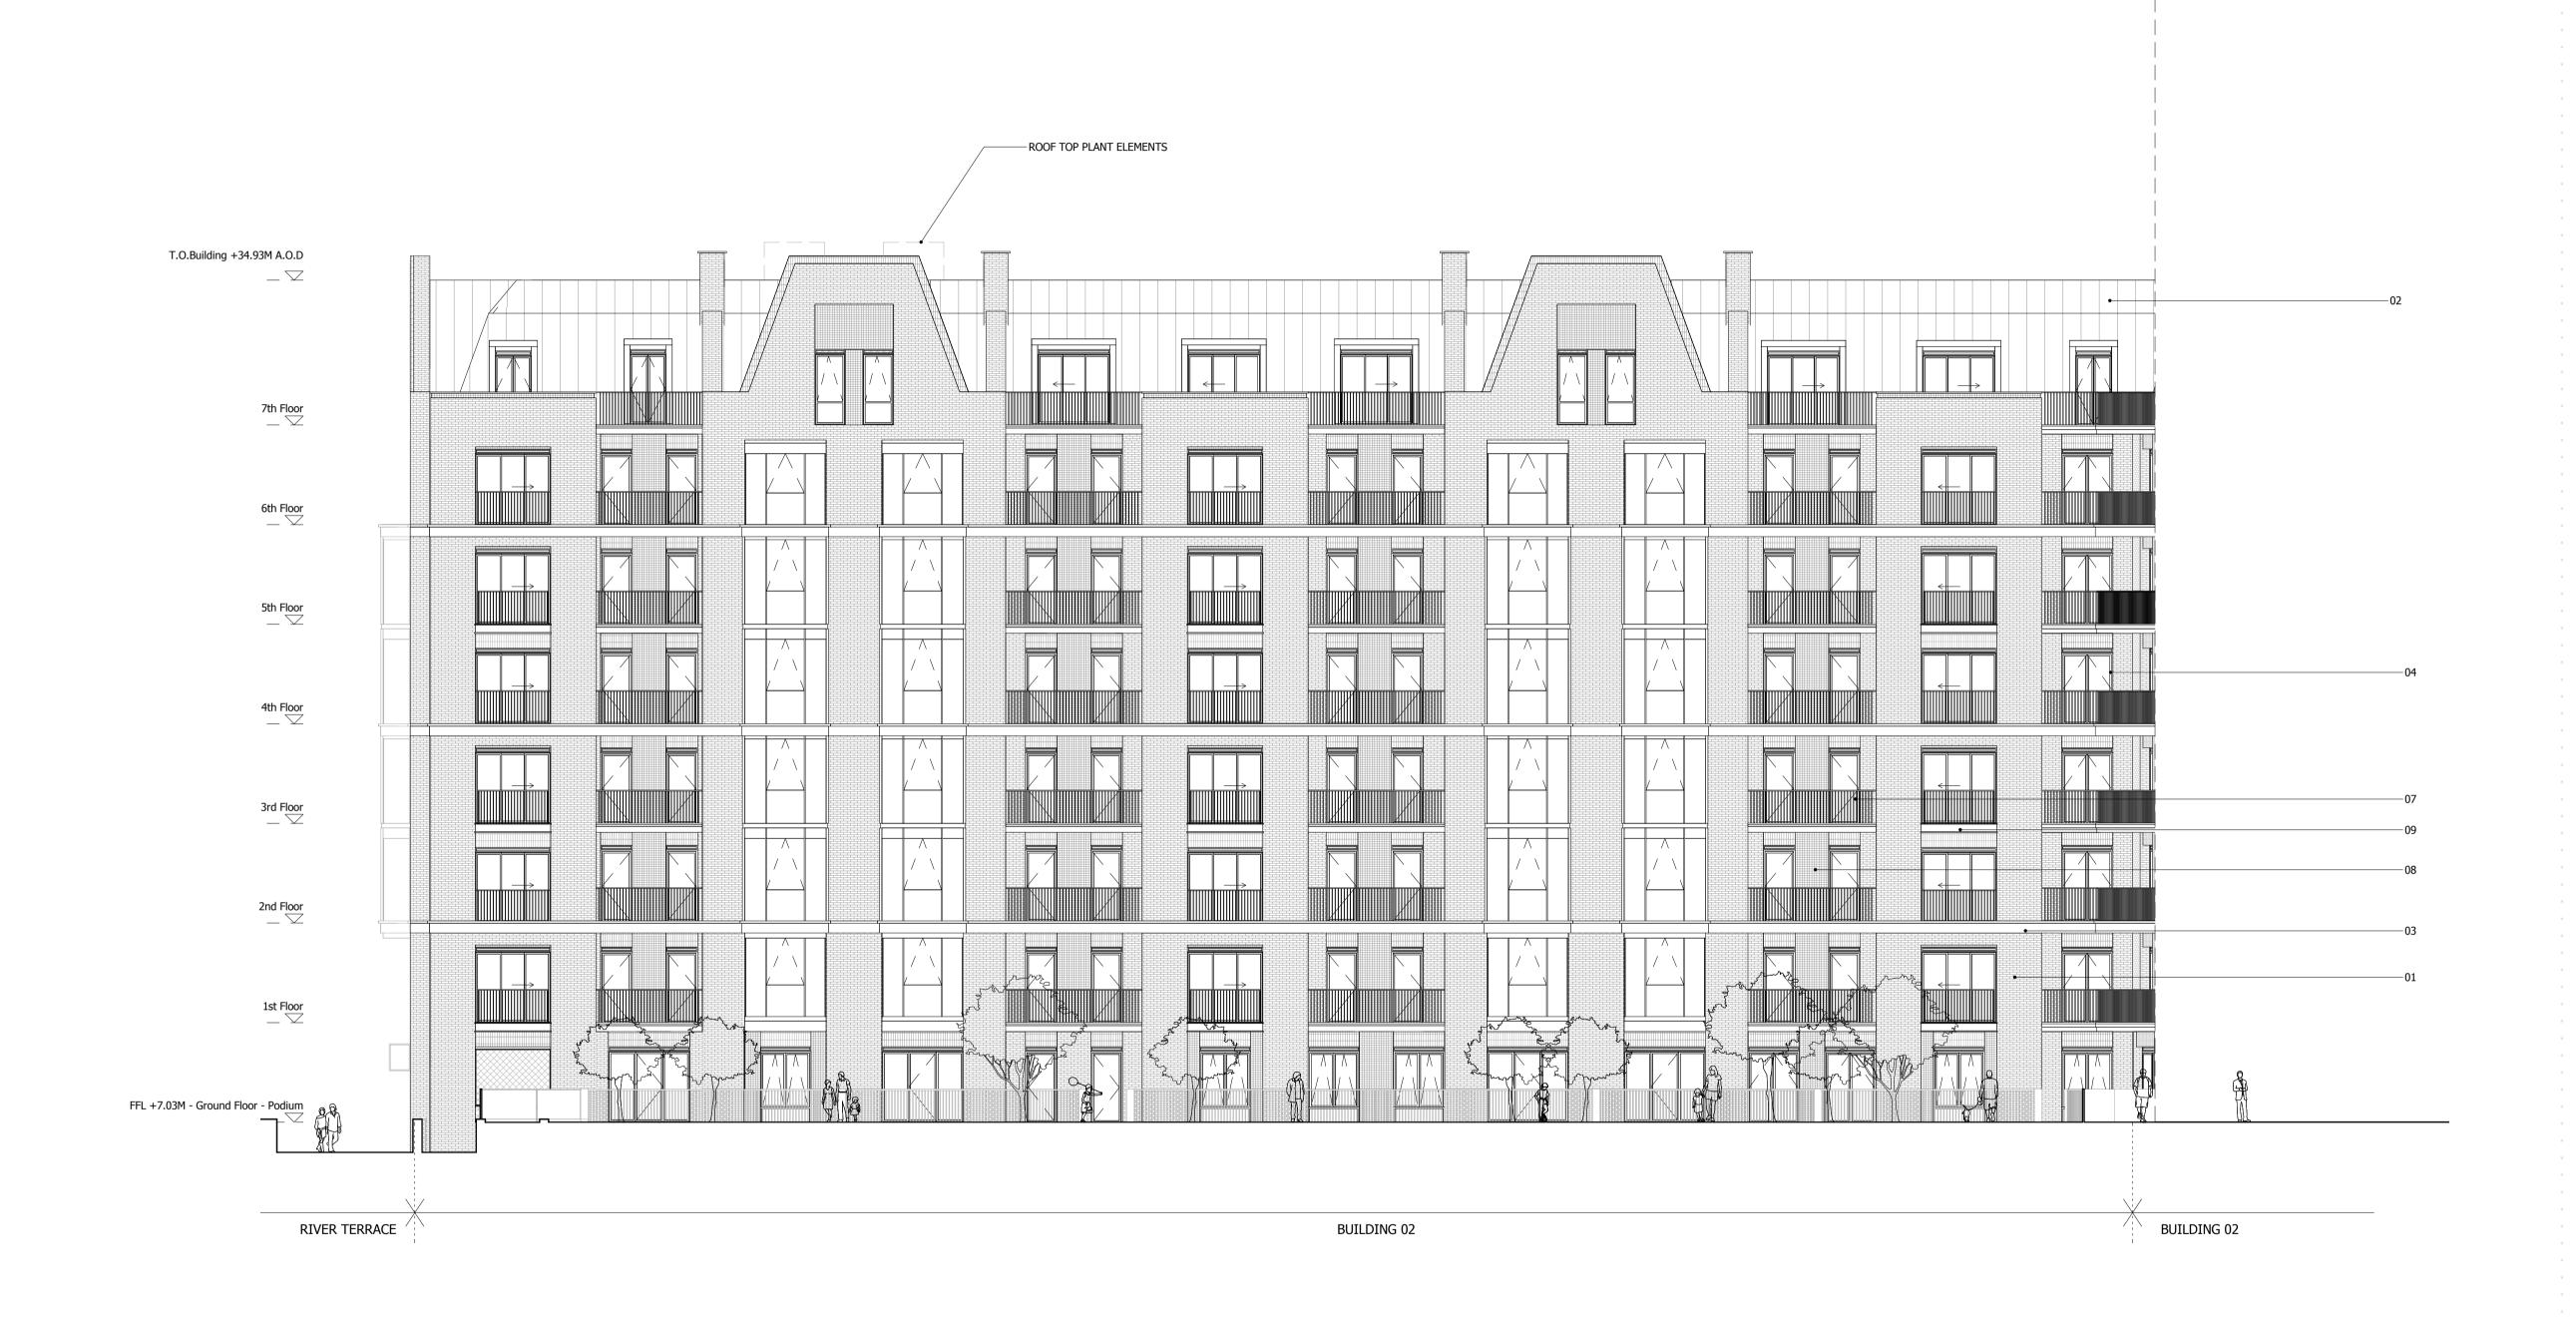

NORTH

- 01. BRICK WALLS
  02. METAL CLAD ROOF
  03. HORIZONTAL CONCRETE BAND
- 04. CLEAR GLAZING WITH GREY PPC ALUMINIUM FRAMES 05. CLEAR GLAZING WITH BRONZE ANODIZED ALUMINIUM FRAMES
- 06. GLASS BALUSTRADE 07. METAL BALUSTRADE
- 08. TEXTURED BRICK DETAIL
- 09. PROFILED METAL CLADDING
- 10. BRONZE ANODIZED ALUMINIUM PROFILE
  11. COLOURED MOSAIC TILES
- 12. CURTAIN WALL 13. PRE-CAST CONCRETE CLADDING
- 14. DECORATIVE FRIEZE 15. FASCIA SIGNAGE
- 16. ANODIZED ALUMINIUM VENTILATION GRILLS 17. OPAQUE GLAZING

## SQUIRE & PARTNERS

The Department Store 248 Ferndale Road London SW9 8FR T: 020 7278 5555 F: 020 7239 0495

info@squireandpartners.com www.squireandpartners.com

Stag Brewery

Richmond

BUILDING 02 - PROPOSED WEST **ELEVATION 1** 

| Drawn      | Date             | Scale                    |
|------------|------------------|--------------------------|
| NLe        | 09/04/19         | 1:125 @ A1<br>1:250 @ A3 |
| Job Number | Drawing number   | Revision                 |
| 18125      | C645 B02 E W 001 | F                        |