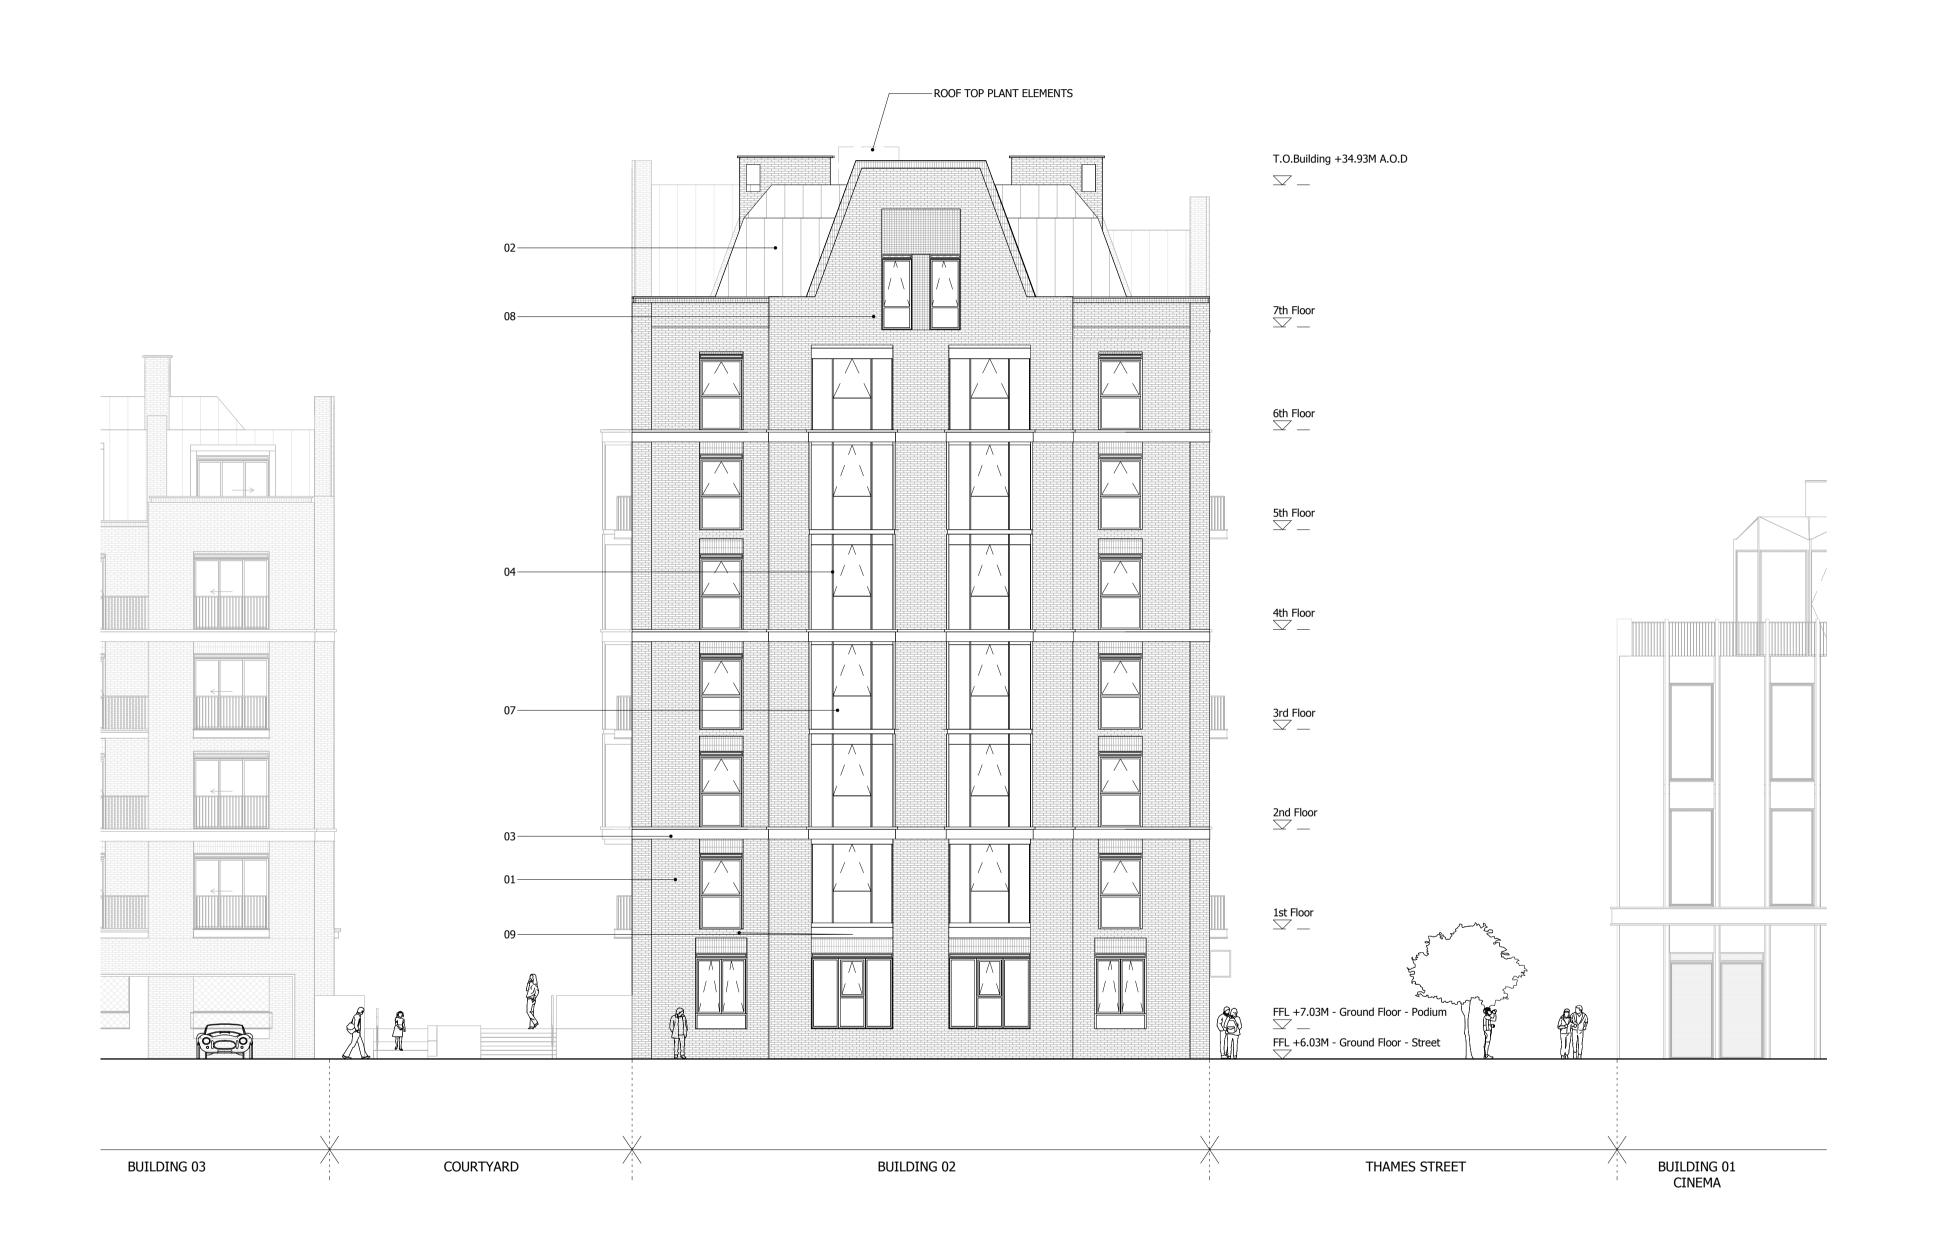

NORTH

- 01. BRICK WALLS02. METAL CLAD ROOF03. HORIZONTAL CONCRETE BAND04. CLEAR GLAZING WITH GREY PPC ALUMINIUM FRAMES
- 05. CLEAR GLAZING WITH BRONZE ANODIZED ALUMINIUM FRAMES
- 06. GLASS BALUSTRADE 07. METAL BALUSTRADE
- 08. TEXTURED BRICK DETAIL 09. PROFILED METAL CLADDING
- 10. BRONZE ANODIZED ALUMINIUM PROFILE
  11. COLOURED MOSAIC TILES
- 12. CURTAIN WALL
- 13. PRE-CAST CONCRETE CLADDING
- 14. DECORATIVE FRIEZE 15. FASCIA SIGNAGE
- 16. ANODIZED ALUMINIUM VENTILATION GRILLS 17. OPAQUE GLAZING

## SQUIRE & PARTNERS

The Department Store 248 Ferndale Road London SW9 8FR T: 020 7278 5555 F: 020 7239 0495

info@squireandpartners.com www.squireandpartners.com

Stag Brewery Richmond

**ELEVATION 2** 

BUILDING 02 - PROPOSED WEST

1:125 @ A1 1:250 @ A3 09/04/19 Job Number Drawing number Revision 18125 C645\_B02\_E\_W\_002 F