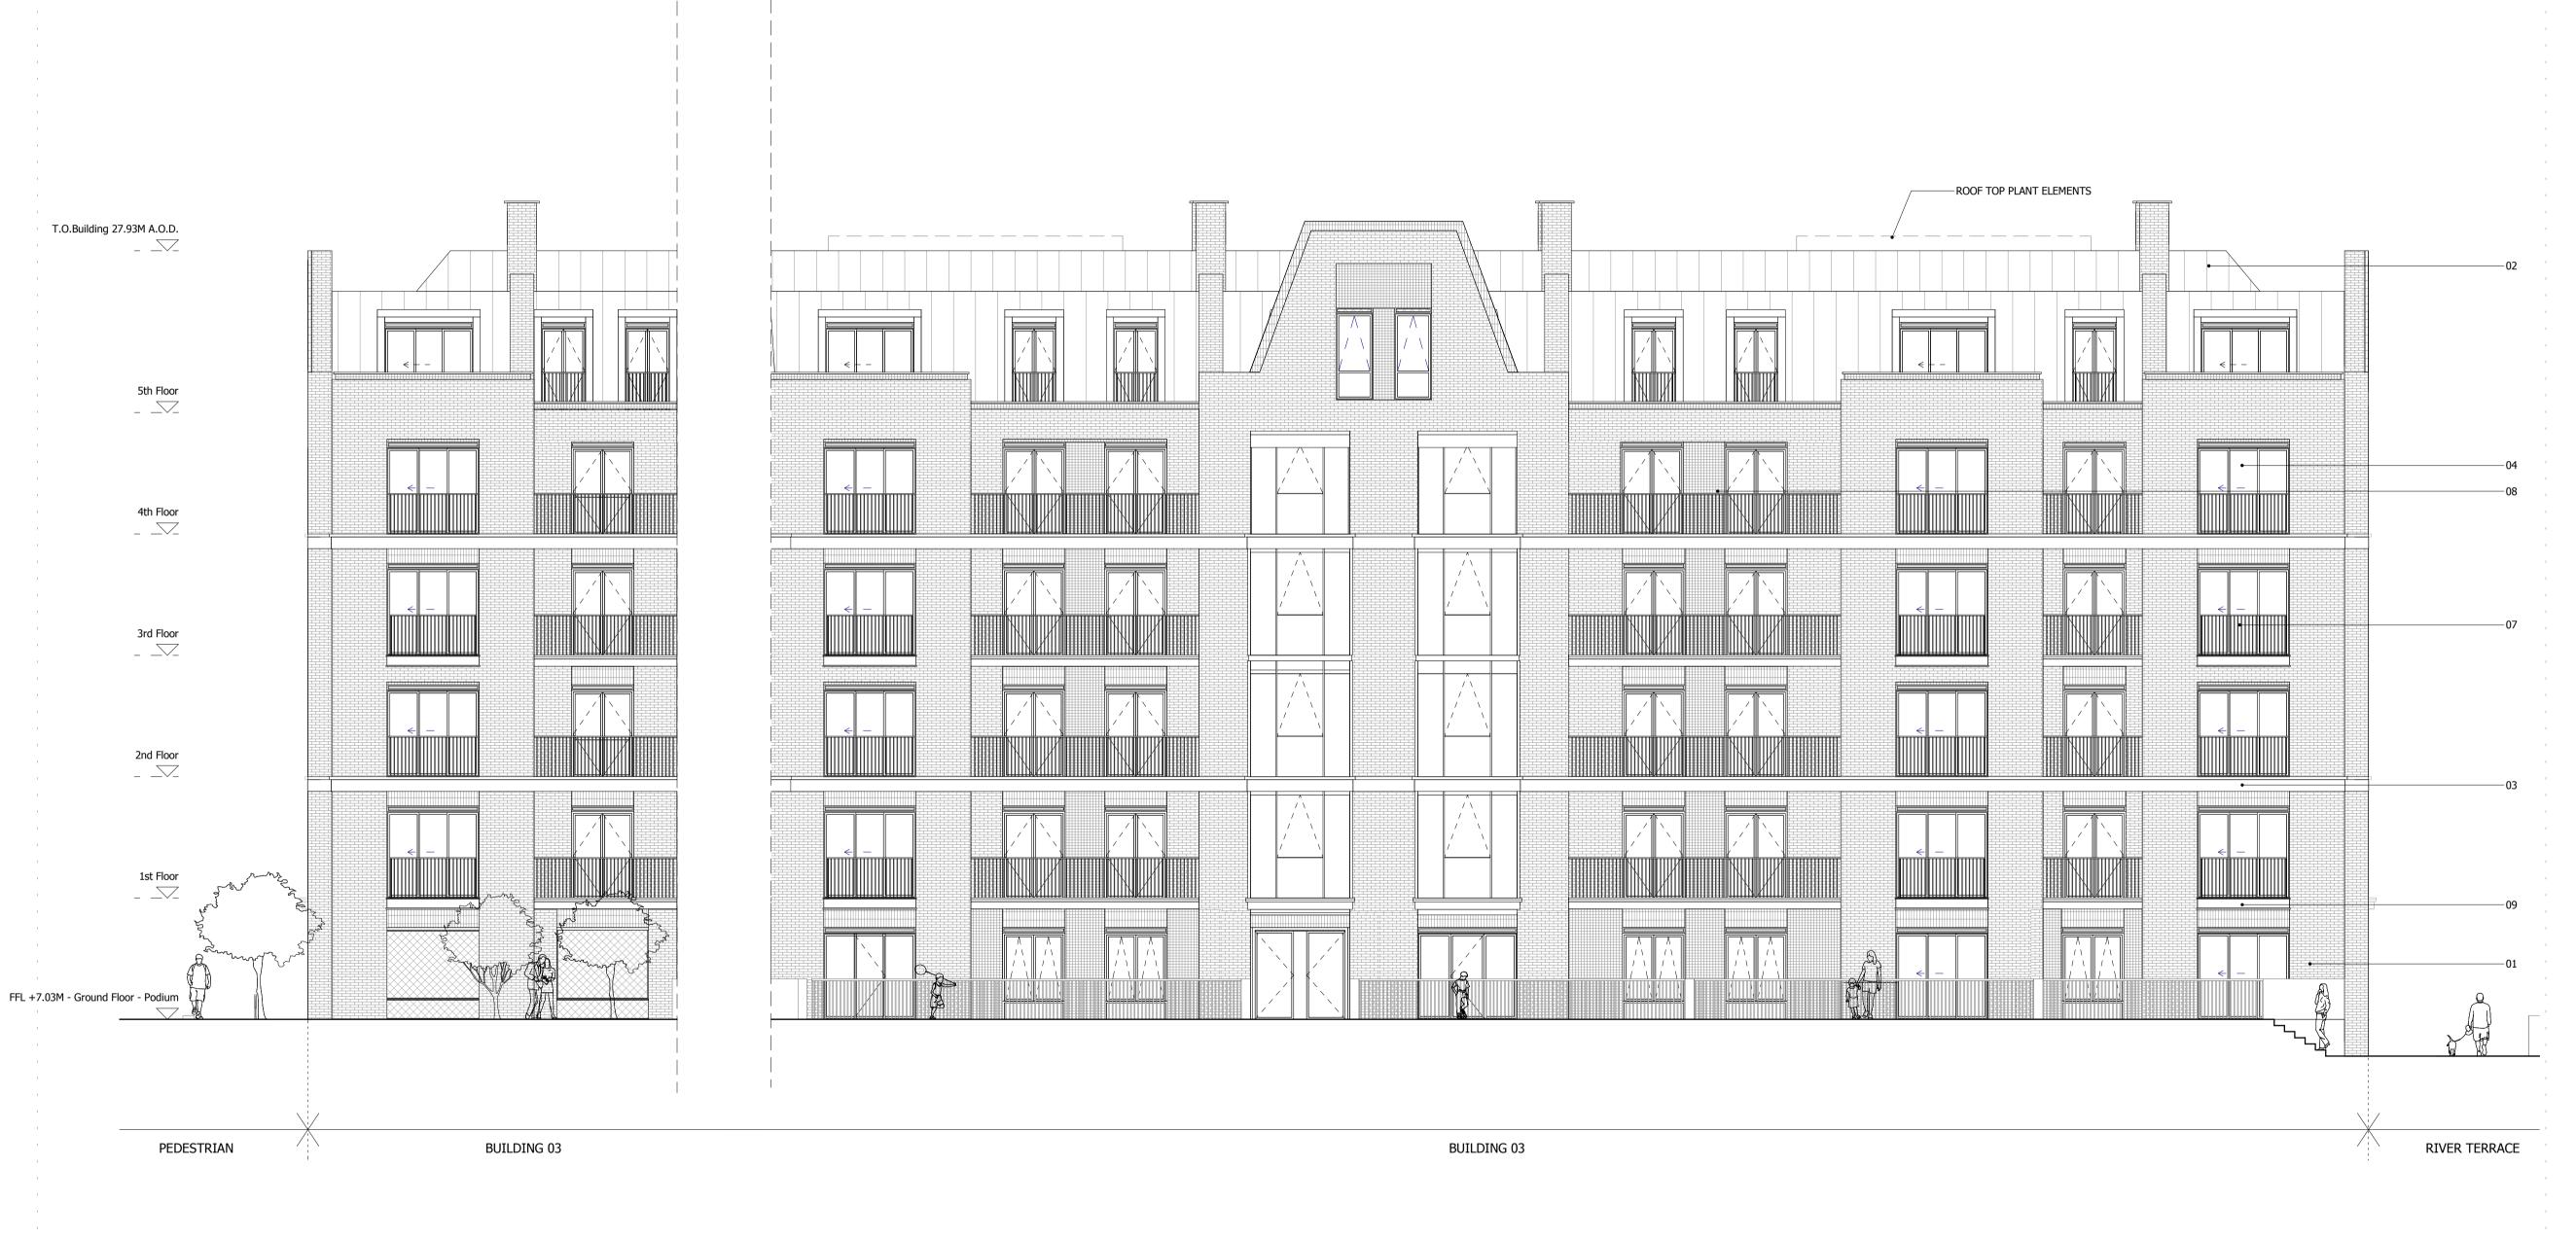

- 01. BRICK WALLS
  02. METAL CLAD ROOF
  03. HORIZONTAL CONCRETE BAND
  04. CLEAR GLAZING WITH GREY PPC ALUMINIUM FRAMES
  05. CLEAR GLAZING WITH BRONZE ANODIZED ALUMINIUM FRAMES
- 06. GLASS BALUSTRADE 07. METAL BALUSTRADE 08. TEXTURED BRICK DETAIL
- 09. PROFILED METAL CLADDING
- 10. BRONZE ANODIZED ALUMINIUM PROFILE
  11. COLOURED MOSAIC TILES
- 12. CURTAIN WALL
  13. PRE-CAST CONCRETE CLADDING
- 14. DECORATIVE FRIEZE 15. FASCIA SIGNAGE
- 16. ANODIZED ALUMINIUM VENTULATION GRILLS
- 17. OPAQUE GLAZING

## SQUIRE & PARTNERS

The Department Store 248 Ferndale Road London SW9 8FR T: 020 7278 5555 F: 020 7239 0495

info@squireandpartners.com www.squireandpartners.com

Stag Brewery

Richmond

BUILDING 03 - PROPOSED EAST **ELEVATION** 