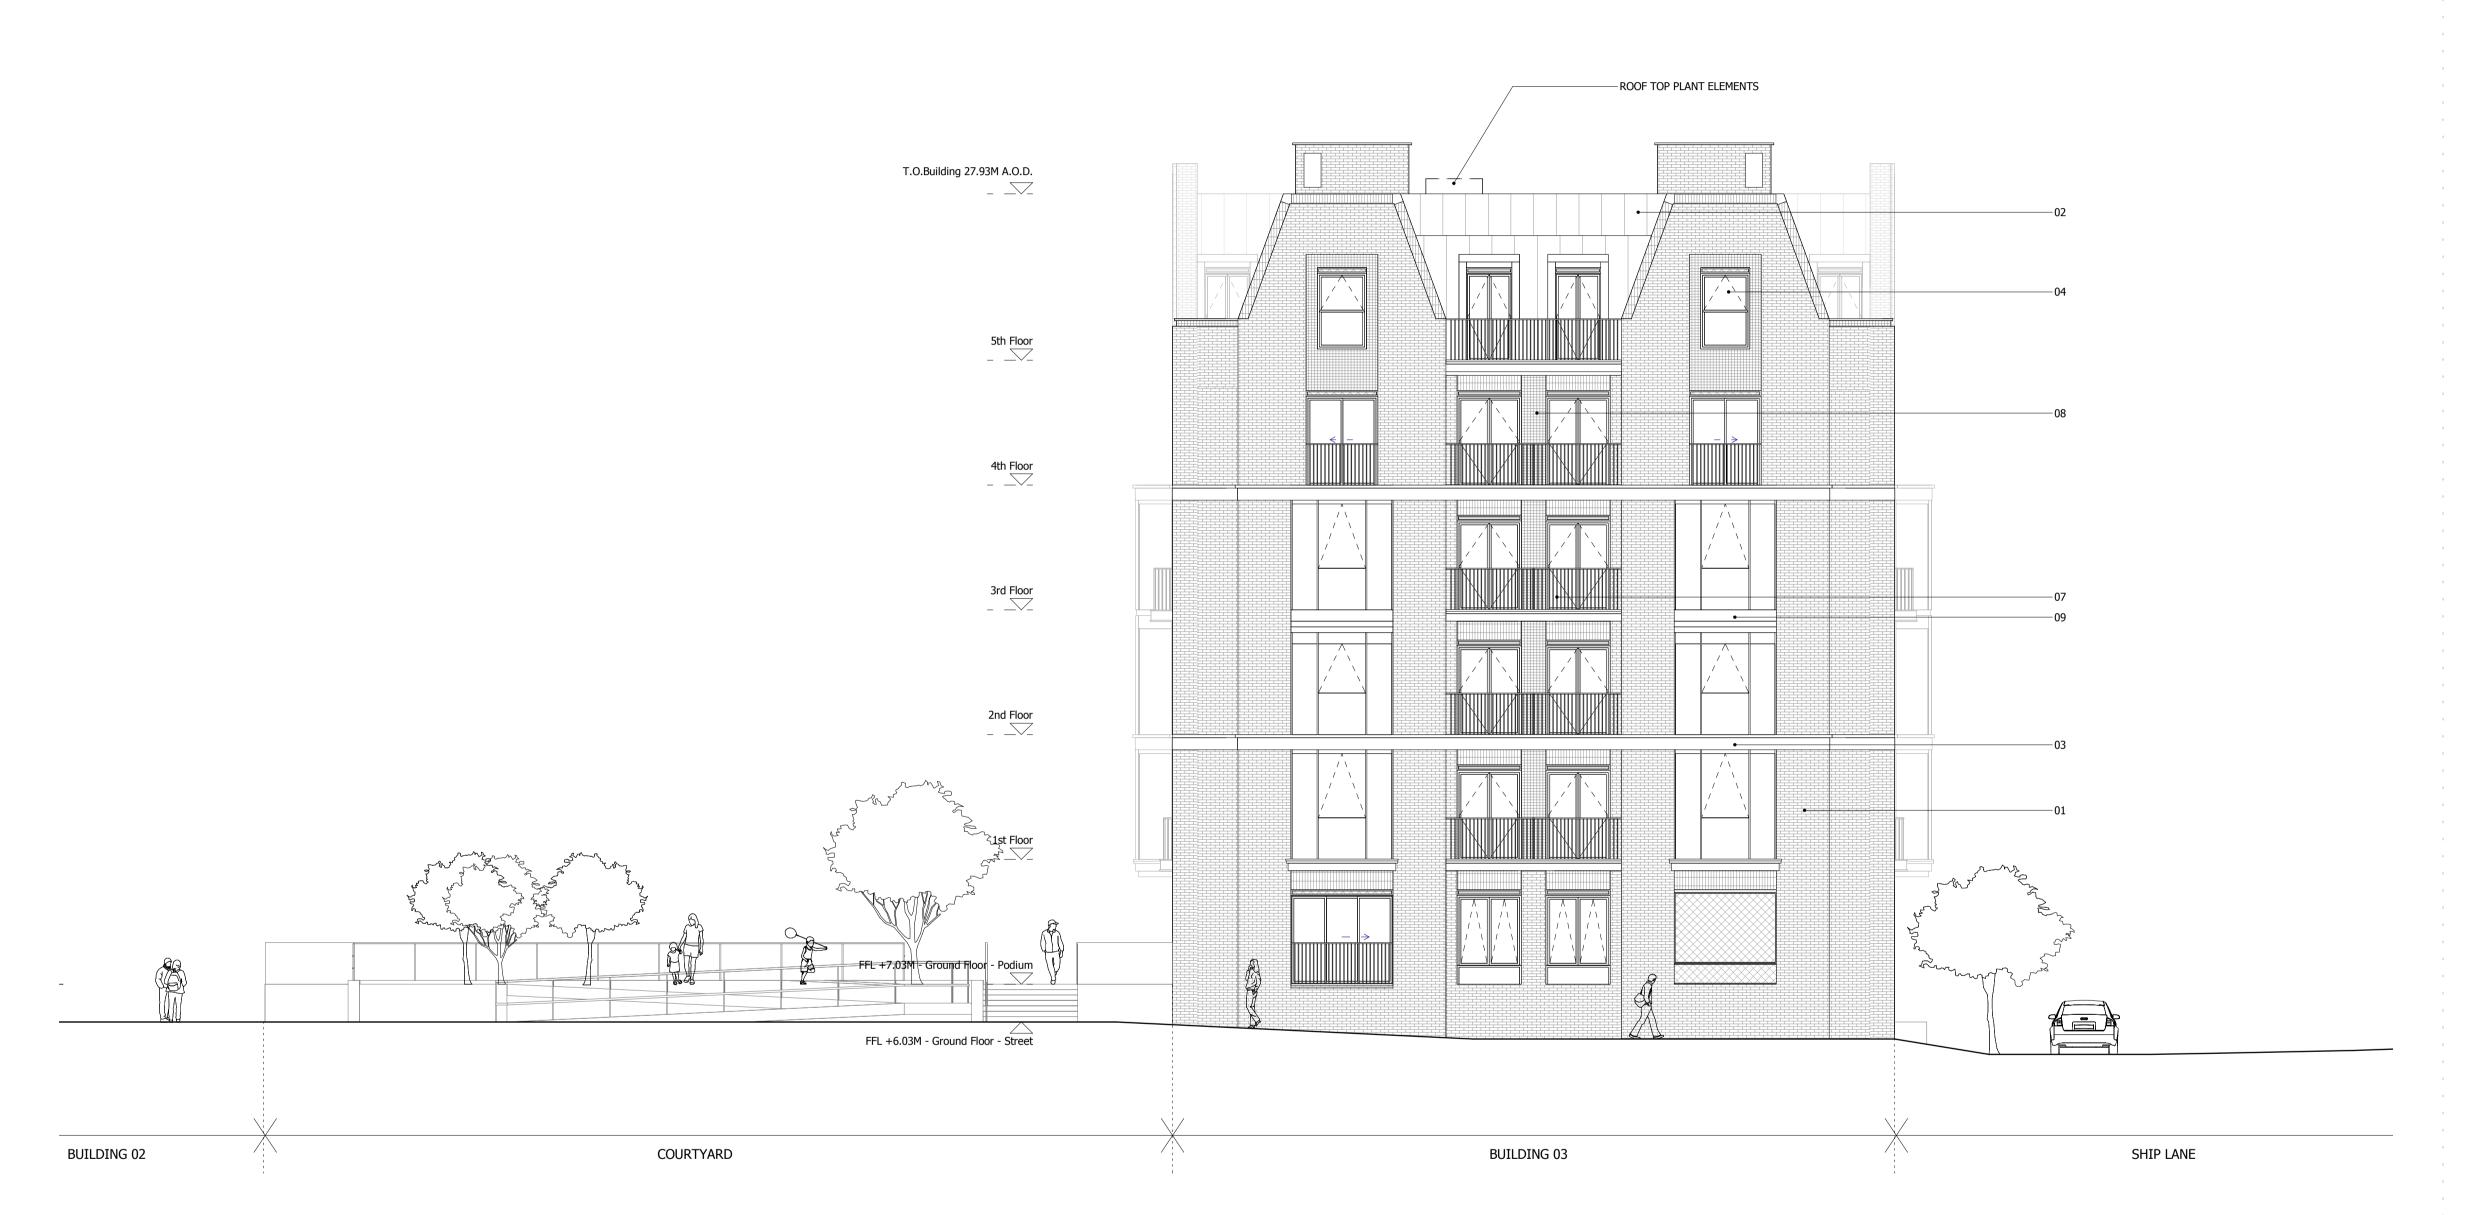

- 01. BRICK WALLS
  02. METAL CLAD ROOF
  03. HORIZONTAL CONCRETE BAND
  04. CLEAR GLAZING WITH GREY PPC ALUMINIUM FRAMES
  05. CLEAR GLAZING WITH BRONZE ANODIZED ALUMINIUM FRAMES
- 06. GLASS BALUSTRADE
  07. METAL BALUSTRADE
  08. TEXTURED BRICK DETAIL
- 09. PROFILED METAL CLADDING
- 10. BRONZE ANODIZED ALUMINIUM PROFILE
  11. COLOURED MOSAIC TILES
- 12. CURTAIN WALL
  13. PRE-CAST CONCRETE CLADDING
- 14. DECORATIVE FRIEZE 15. FASCIA SIGNAGE
- 16. ANODIZED ALUMINIUM VENTULATION GRILLS 17. OPAQUE GLAZING

## SQUIRE & PARTNERS

The Department Store 248 Ferndale Road London SW9 8FR T: 020 7278 5555 F: 020 7239 0495

info@squireandpartners.com www.squireandpartners.com

Stag Brewery

Richmond

BUILDING 03 - PROPOSED NORTH **ELEVATION** 