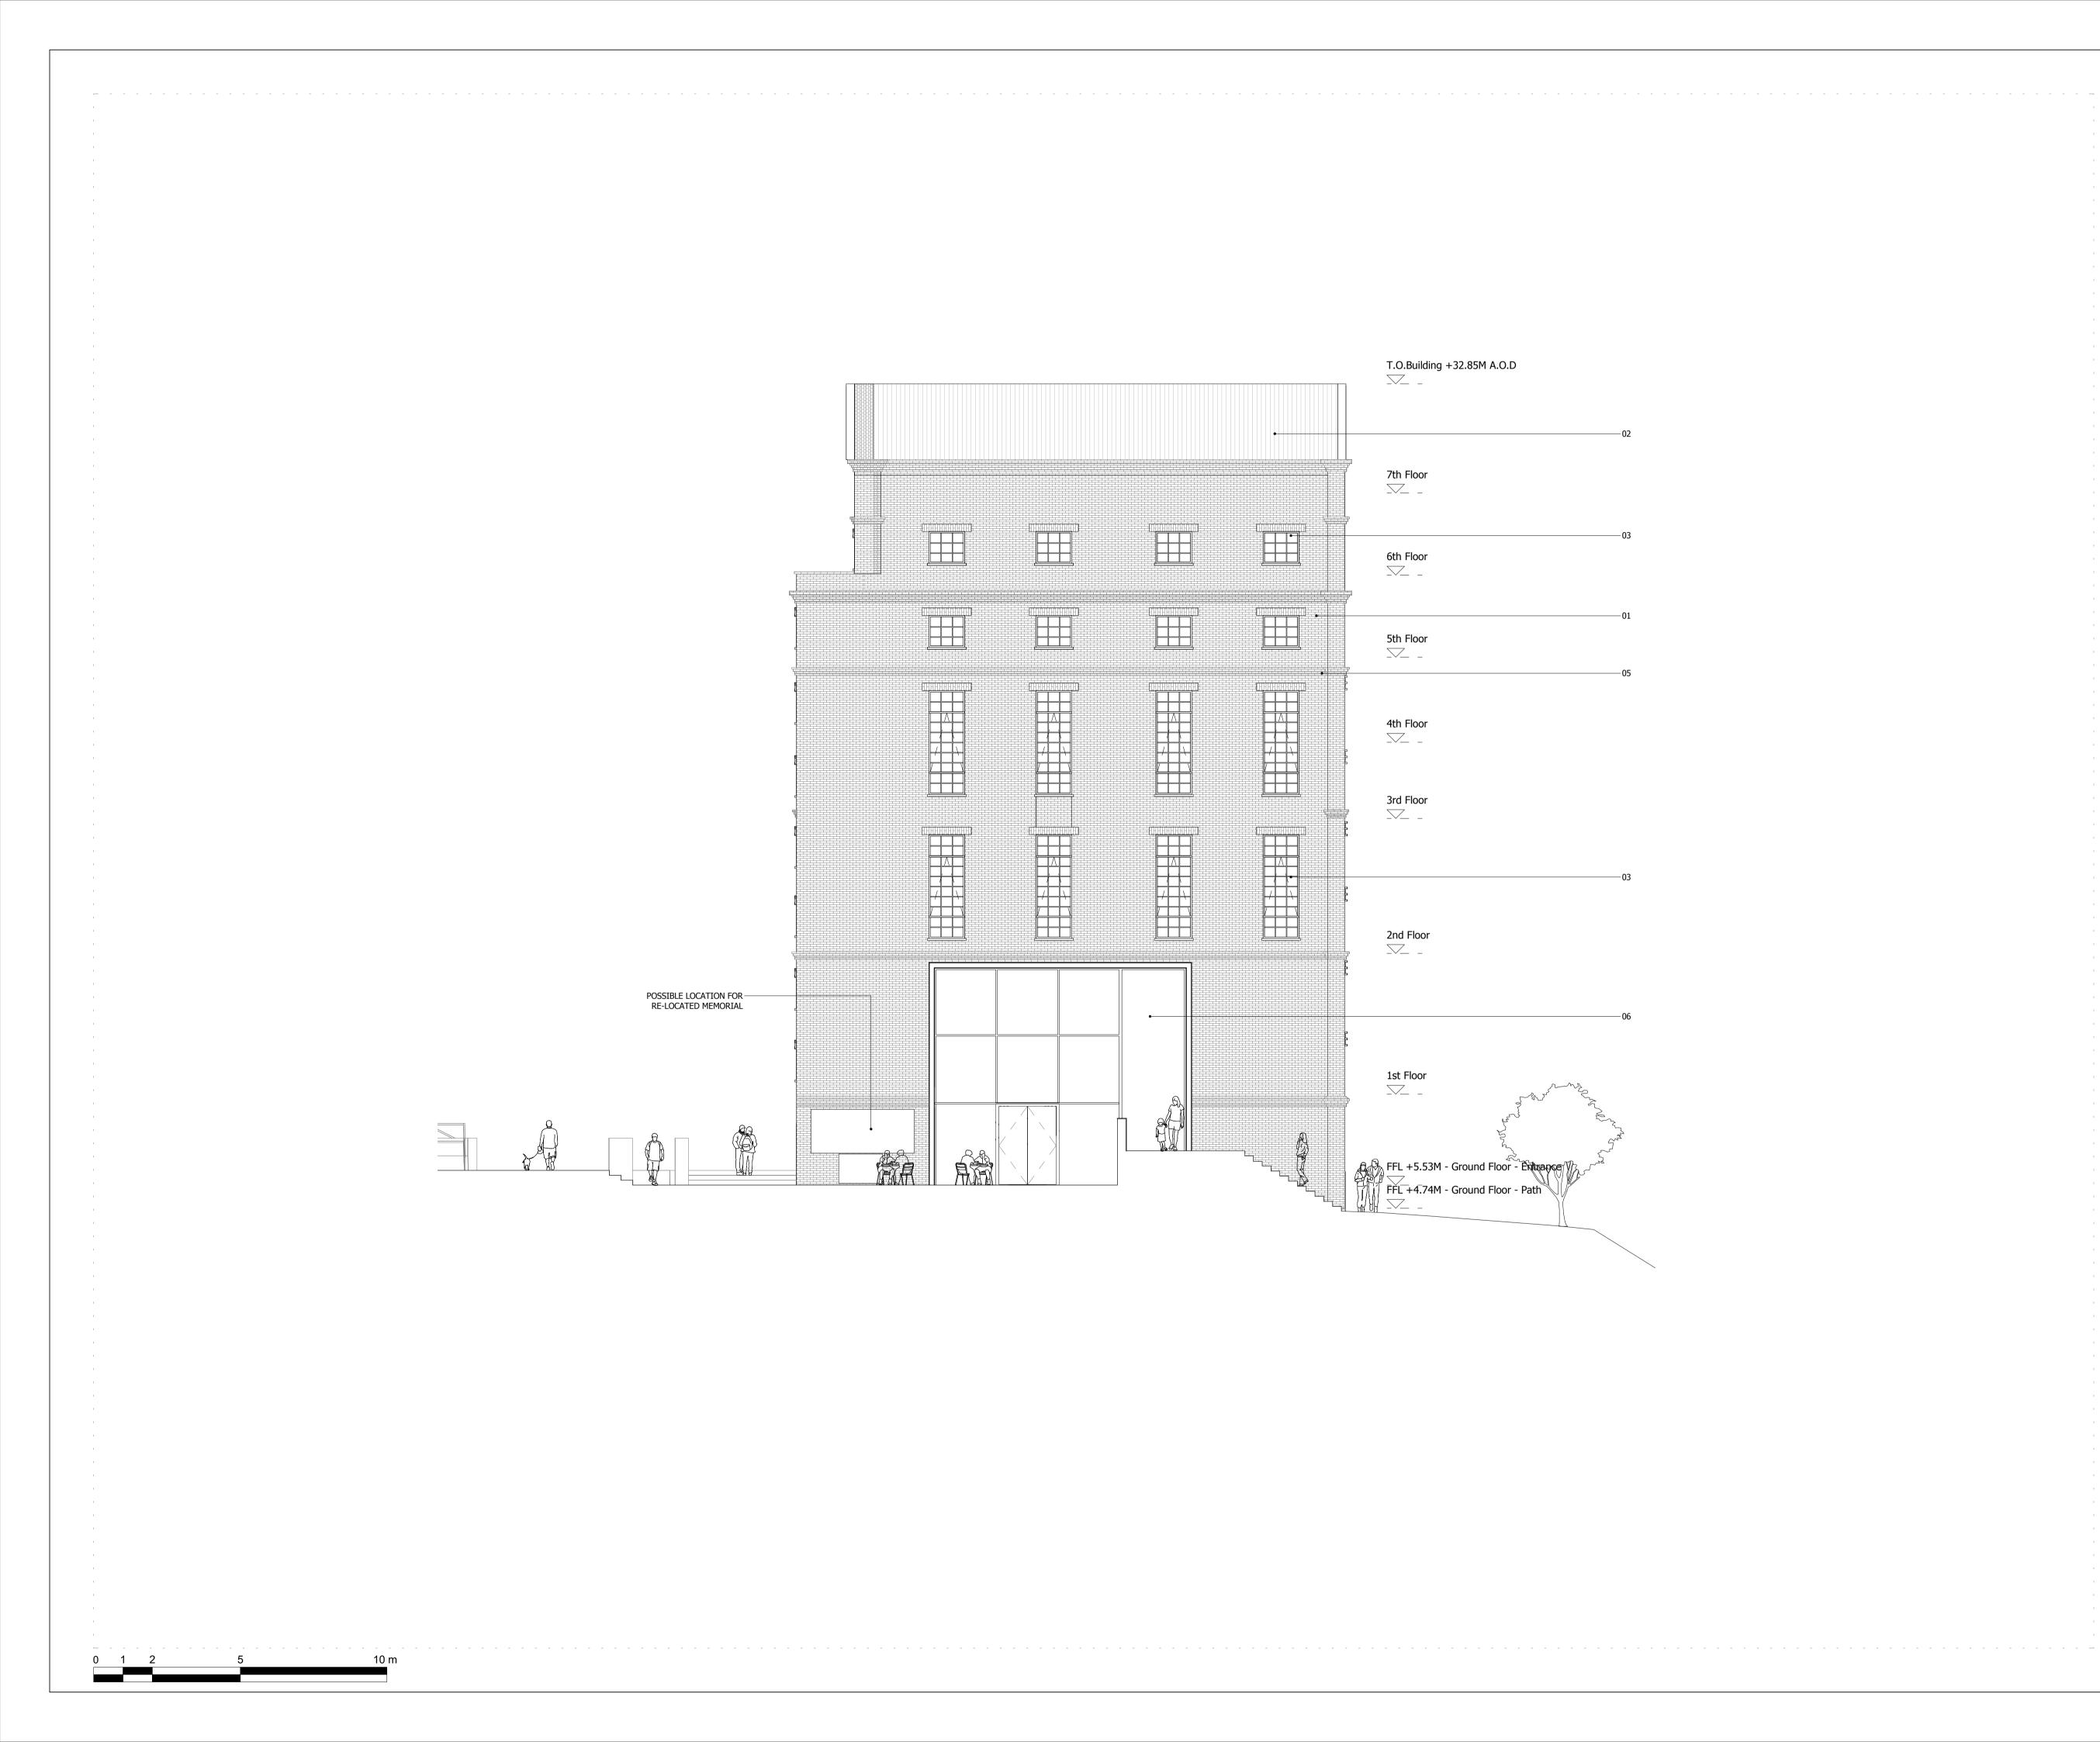

## KEY

01. BRICK WALLS

02. SLATE CLAD ROOF 03. CRITTAL TYPE CLEAR GLAZING WITH GREY PPC FINISH

- 04. OBSCURE GLAZING
- 05. DECORATIVE FRIEZE 06. CURTAIN WALL
- 07. DOORS WITH CLEAR GLAZING (FRAME WITH GREY PPC FINISH)

#### BUILDING 04 - PROPOSED EAST ELEVATION

| Drawn      | Date             | Scale                    |  |
|------------|------------------|--------------------------|--|
| RKL        | 09/06/19         | 1:100 @ A1<br>1:200 @ A3 |  |
| Job Number | Drawing number   | Revision                 |  |
| 18125      | C645_B04_E_E_001 | F                        |  |