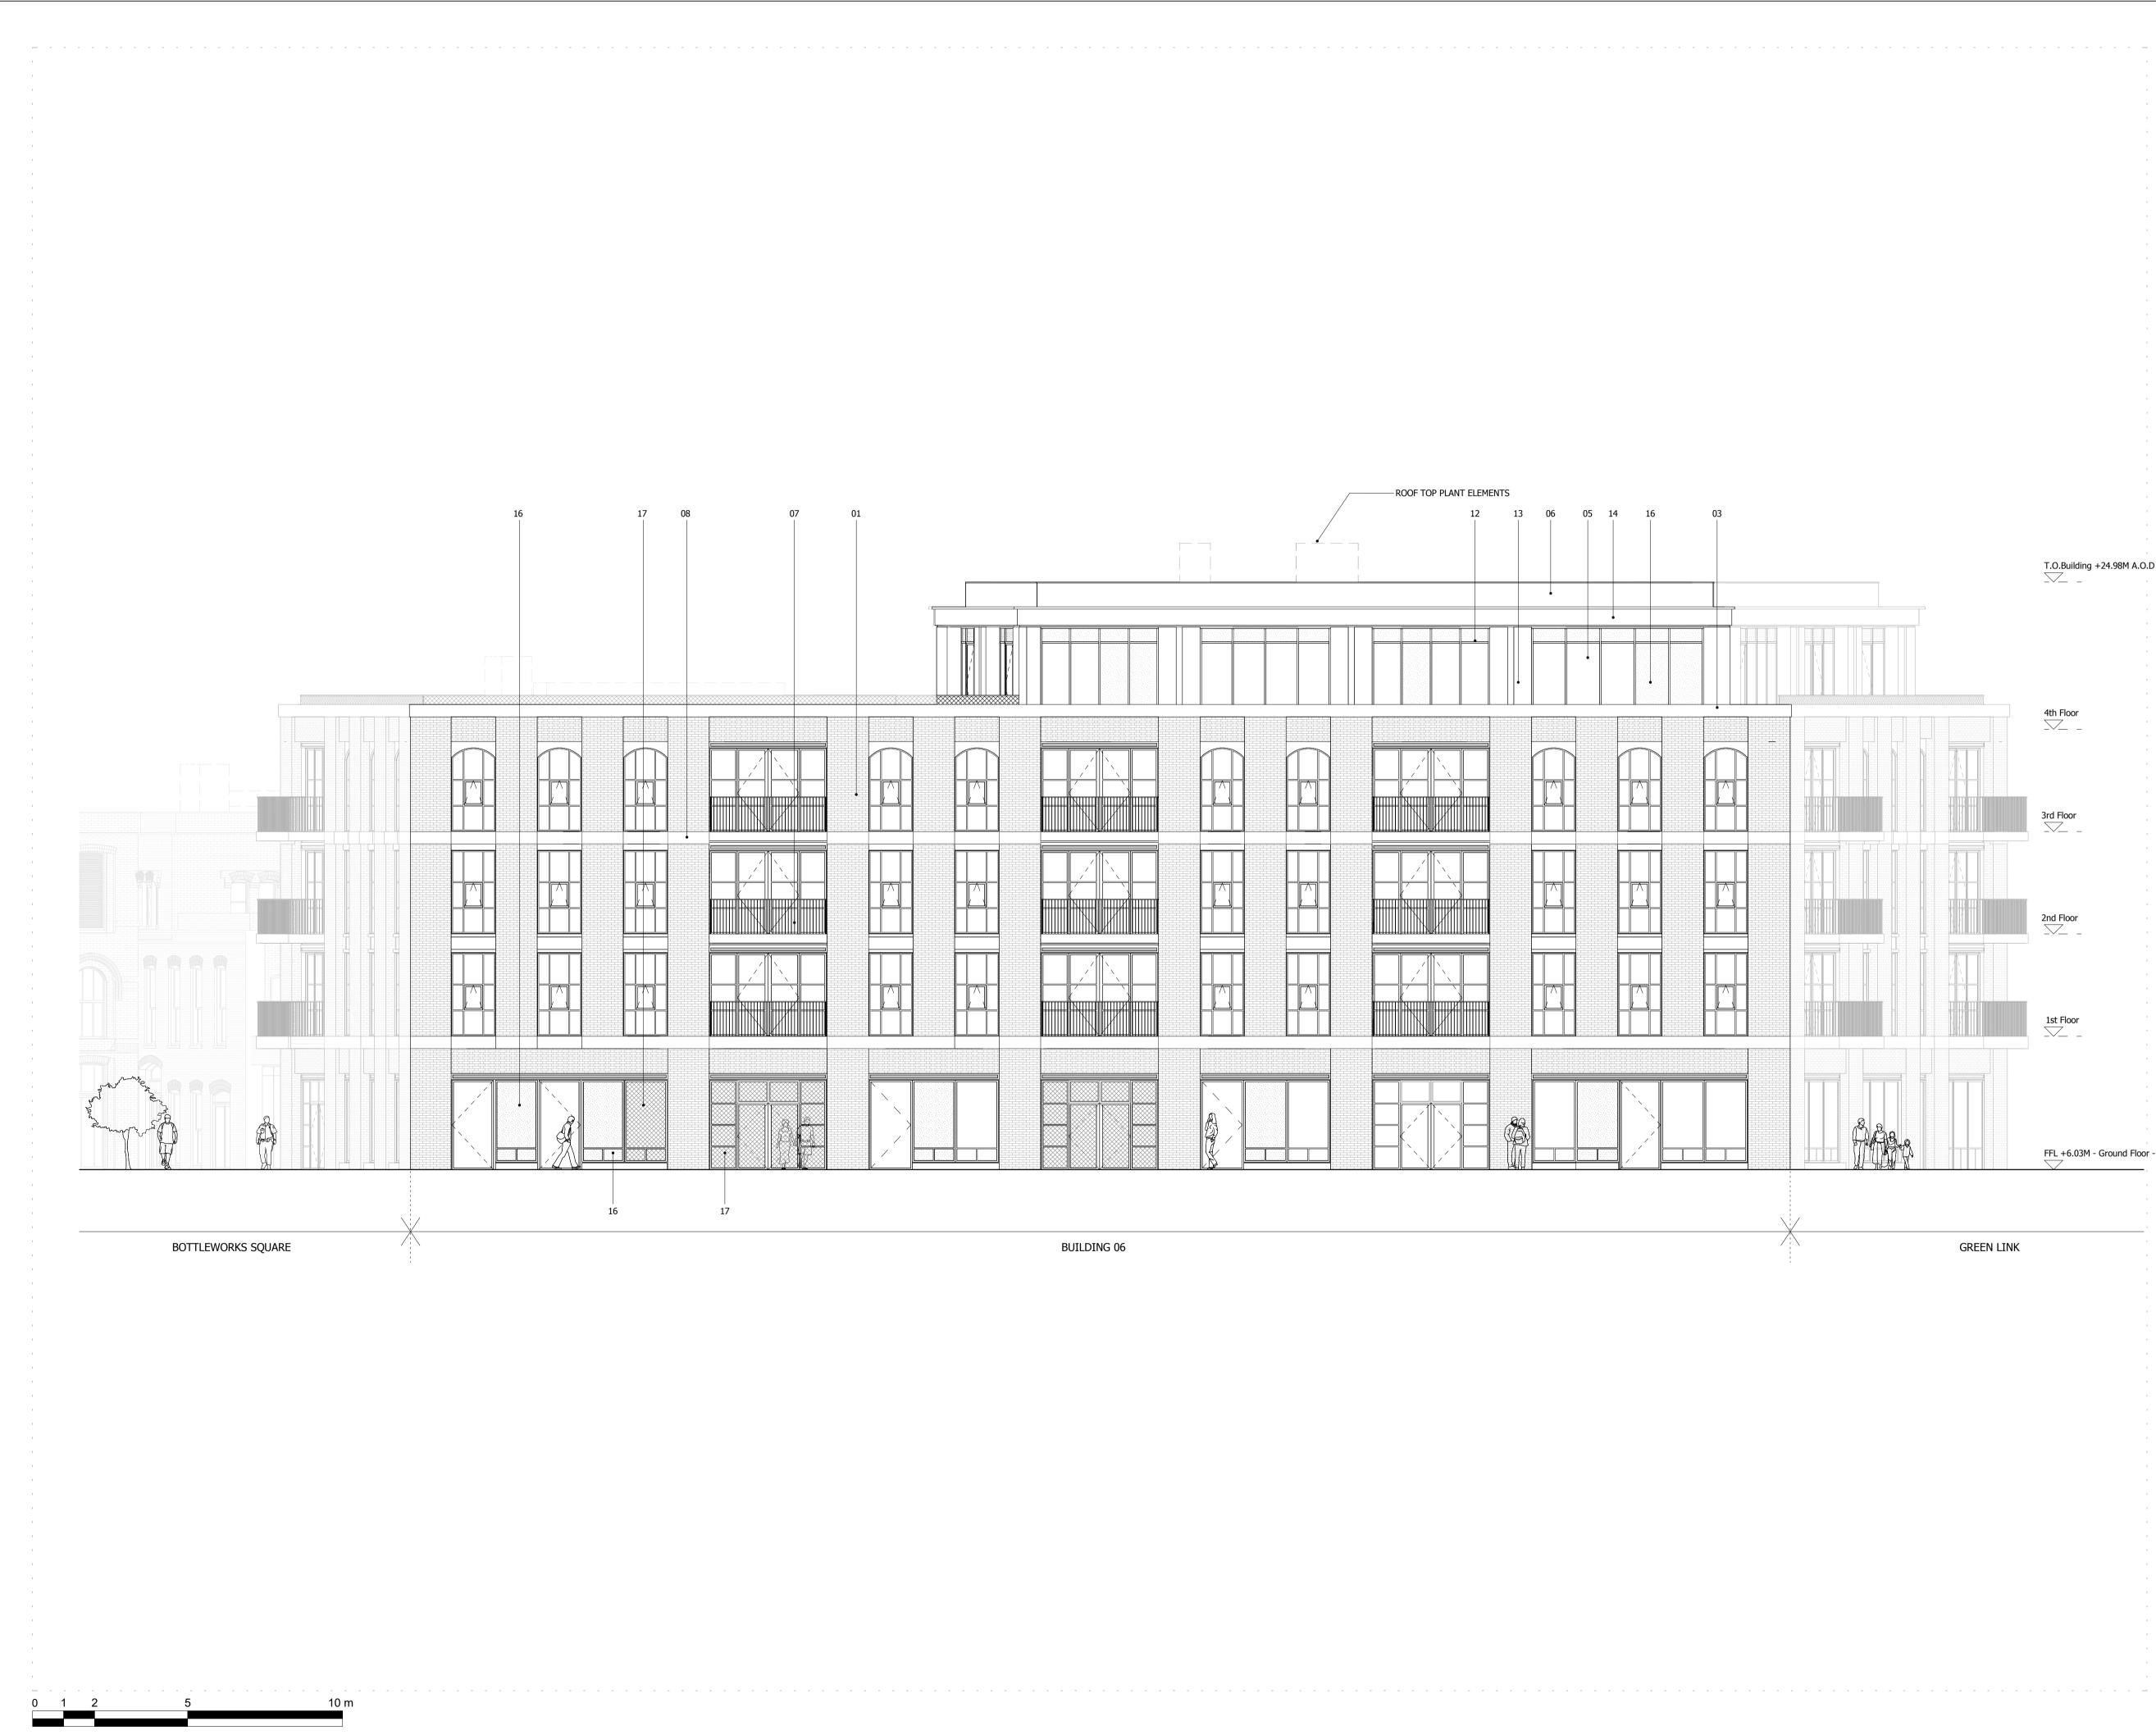

# KEY

T.O.Building +24.98M A.O.D

4th Floor

- 01. BRICK WALLS 02. METAL CLAD ROOF 03. HORIZONTAL CONCRETE BAND 04. CLEAR GLAZING WITH GREY PPC ALUMINIUM FRAMES 05. CLEAR GLAZING WITH BRONZE ANODIZED ALUMINIUM FRAMES
- 06. GLASS BALUSTRADE 07. METAL BALUSTRADE
- 08. TEXTURED BRICK DETAIL 09. PROFILED METAL CLADDING
- 10. BRONZE ANODIZED ALUMINIUM PROFILE 11. COLOURED MOSAIC TILES
- 12. CURTAIN WALL
- 13. PRE-CAST CONCRETE CLADDING
- 14. DECORATIVE FRIEZE 15. FASCIA SIGNAGE
- 16. OBSCURE GLAZING
- 17. ANODIZED ALUMINIUM VENTILATION GRILLS

3rd Floor 2nd Floor  $\sim$  -1st Floor

FFL +6.03M - Ground Floor - Street

## BUILDING 06 - PROPOSED NORTH ELEVATION

| Drawn      | Date             | Scale                    |  |
|------------|------------------|--------------------------|--|
| NSh        | 13/09/09         | 1:100 @ A1<br>1:200 @ A3 |  |
| Job Number | Drawing number   | Revision                 |  |
| 18125      | C645_B06_E_N_001 | F                        |  |