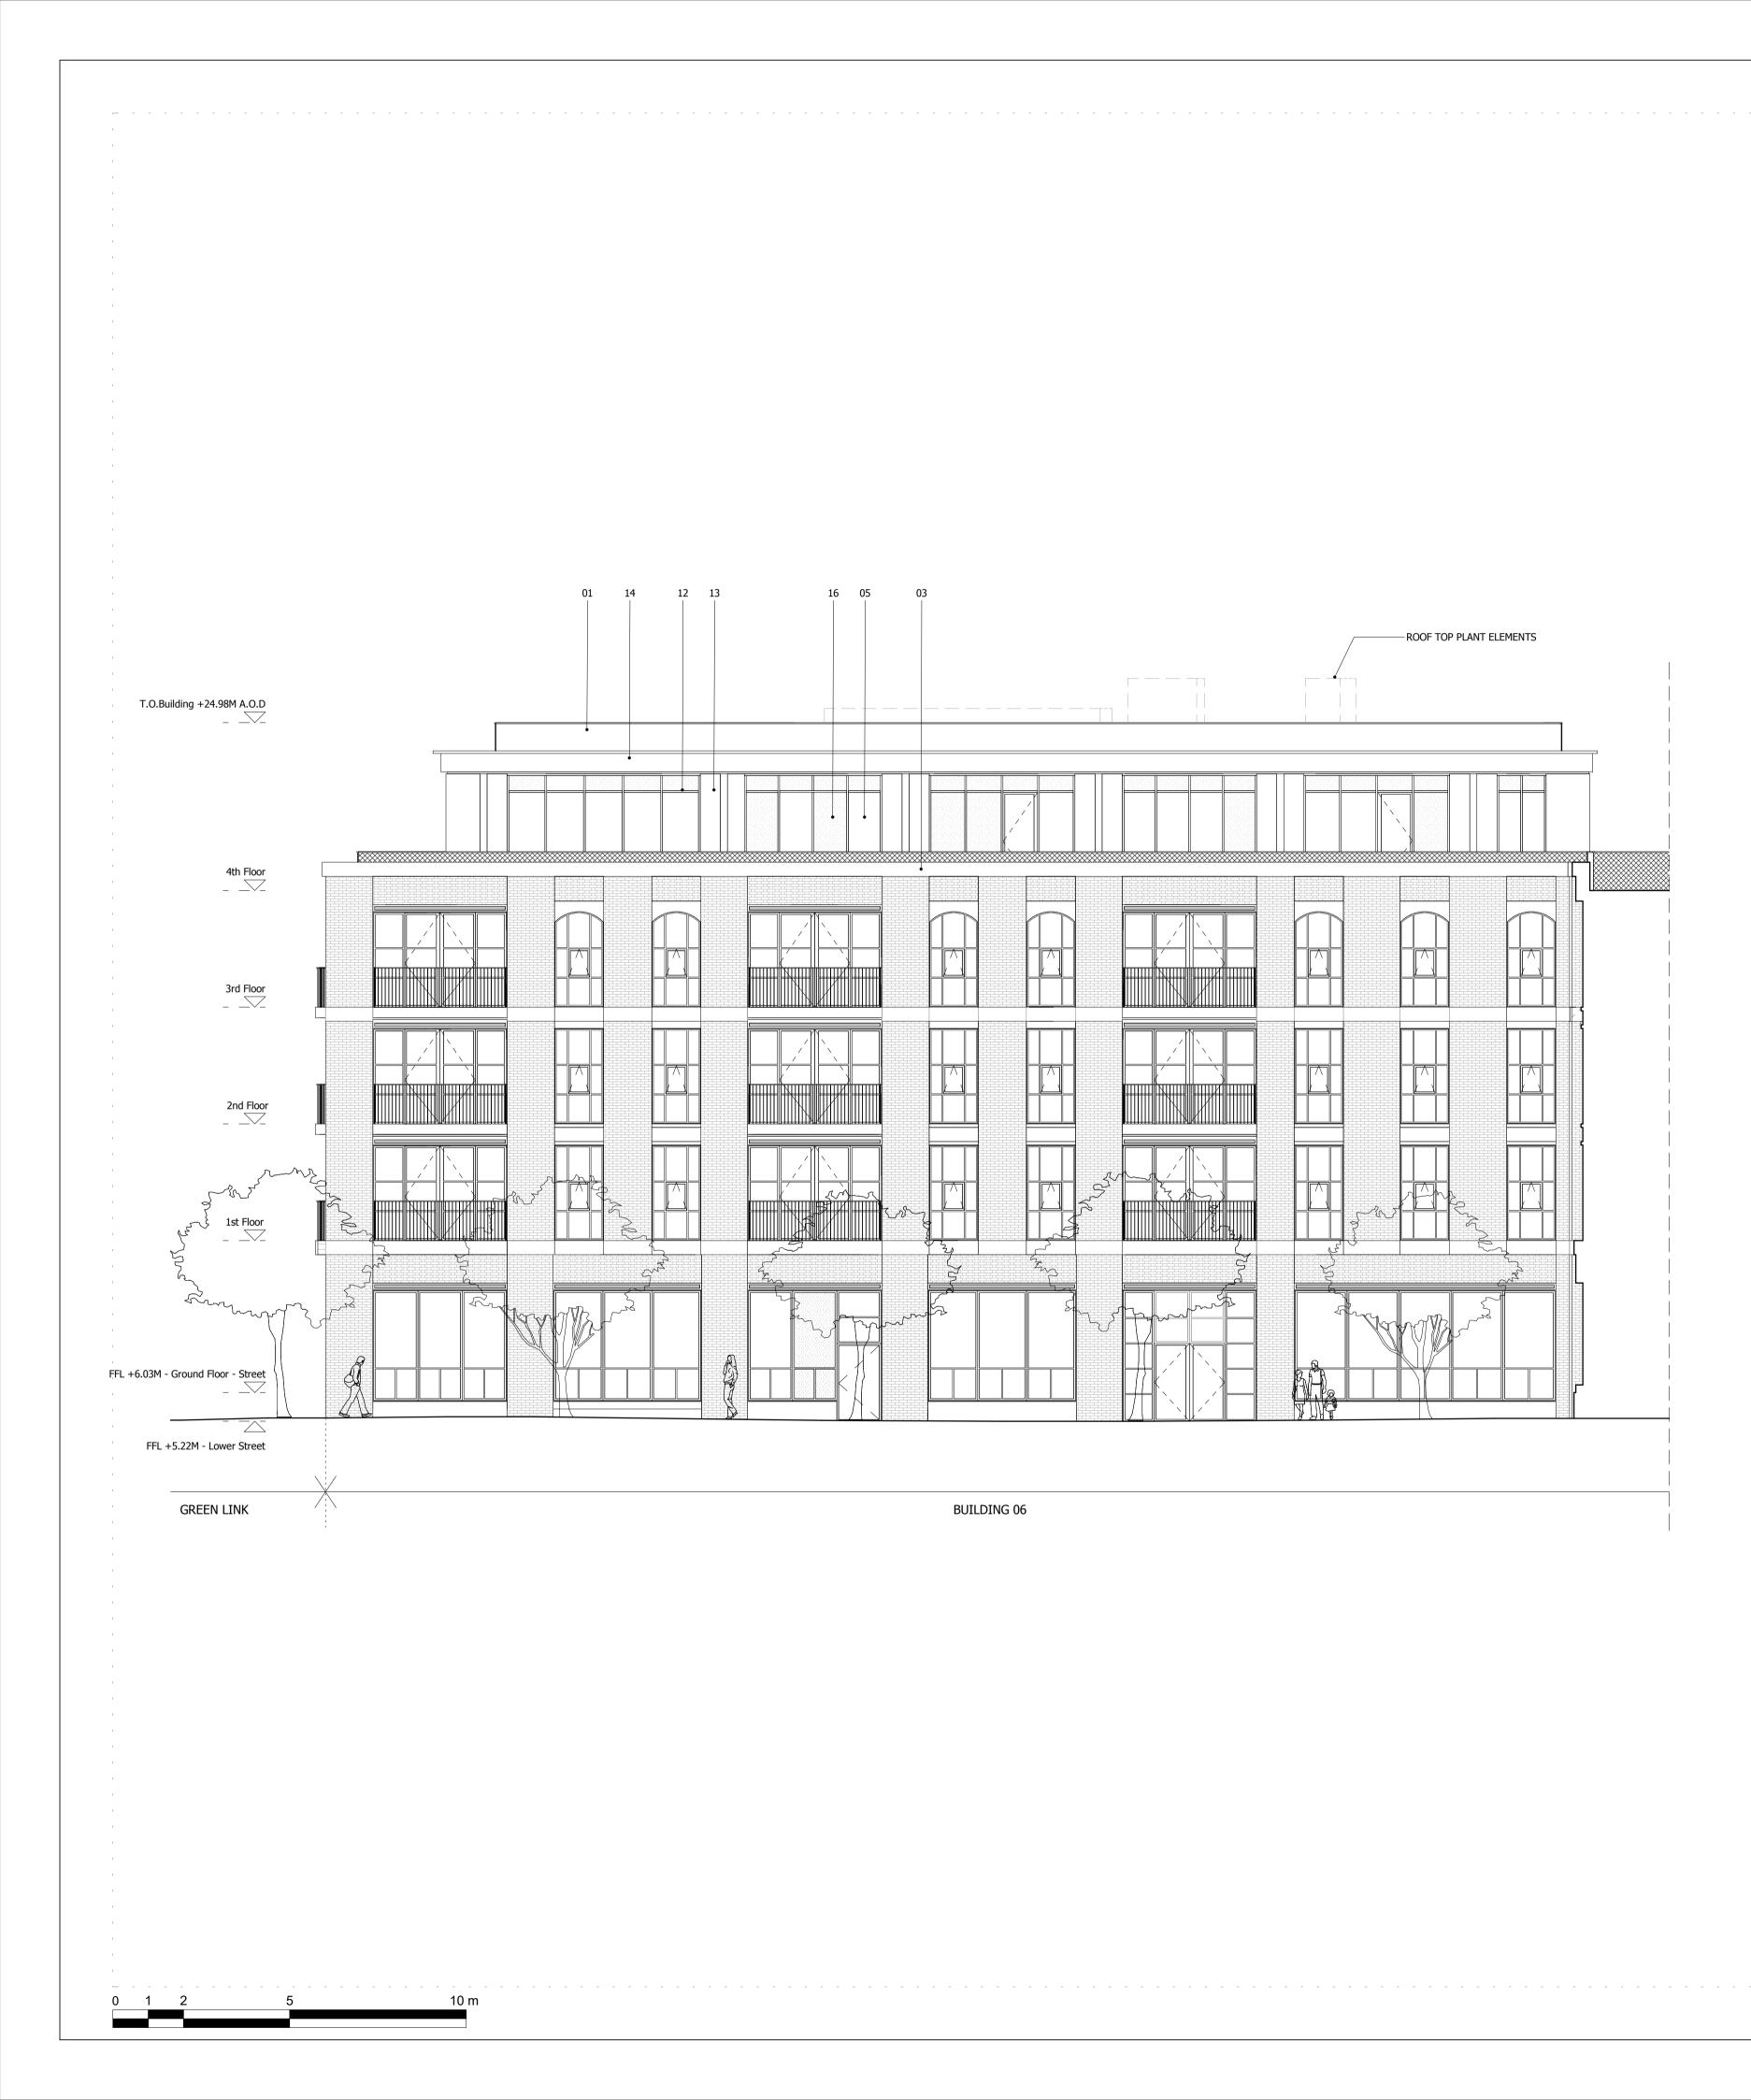

## KEY

- BRICK WALLS
  METAL CLAD ROOF
  HORIZONTAL CONCRETE BAND
  CLEAR GLAZING WITH GREY PPC ALUMINIUM FRAMES 05. CLEAR GLAZING WITH BRONZE ANODIZED ALUMINIUM FRAMES
- 06. GLASS BALUSTRADE 07. METAL BALUSTRADE
- 08. TEXTURED BRICK DETAIL
- 09. PROFILED METAL CLADDING
- 10. BRONZE ANODIZED ALUMINIUM PROFILE 11. COLOURED MOSAIC TILES 12. CURTAIN WALL
- 13. PRE-CAST CONCRETE CLADDING
- 14. DECORATIVE FRIEZE 15. FASCIA SIGNAGE
- 16. OBSCURE GLAZING 17. ANODIZED ALUMINIUM VENTILATION GRILLS

## BUILDING 06 - PROPOSED SOUTH **ELEVATION 01**

| Drawn      | Date             | Scale                    |
|------------|------------------|--------------------------|
| NSh        | 13/09/09         | 1:100 @ A1<br>1:200 @ A3 |
| Job Number | Drawing number   | Revision                 |
| 18125      | C645_B06_E_S_001 | F                        |