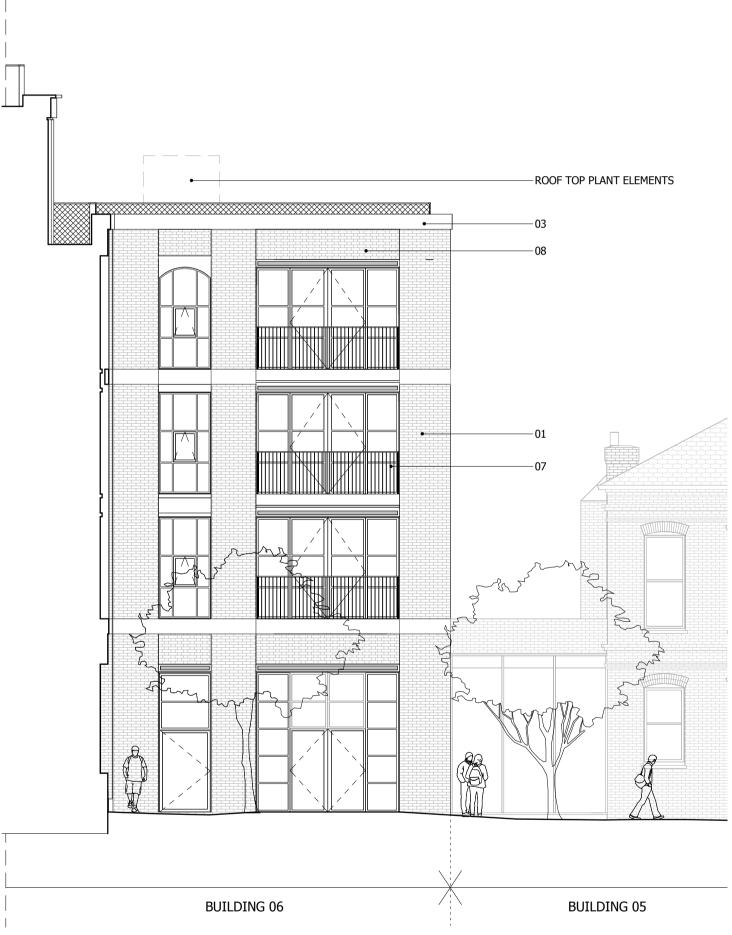

## KEY

- BRICK WALLS
  METAL CLAD ROOF
  HORIZONTAL CONCRETE BAND
  CLEAR GLAZING WITH GREY PPC ALUMINIUM FRAMES 05. CLEAR GLAZING WITH BRONZE ANODIZED ALUMINIUM FRAMES
- 06. GLASS BALUSTRADE 07. METAL BALUSTRADE
- 08. TEXTURED BRICK DETAIL
- 09. PROFILED METAL CLADDING
- 10. BRONZE ANODIZED ALUMINIUM PROFILE 11. COLOURED MOSAIC TILES 12. CURTAIN WALL
- 13. PRE-CAST CONCRETE CLADDING
- 14. DECORATIVE FRIEZE 15. FASCIA SIGNAGE
- 16. OBSCURE GLAZING 17. ANODIZED ALUMINIUM VENTILATION GRILLS

## BUILDING 06 - PROPOSED SOUTH **ELEVATION 01**

| Drawn      | Date             | Scale                    |
|------------|------------------|--------------------------|
| NSh        | 13/09/09         | 1:100 @ A1<br>1:200 @ A3 |
| Job Number | Drawing number   | Revision                 |
| 18125      | C645_B06_E_S_001 | F                        |