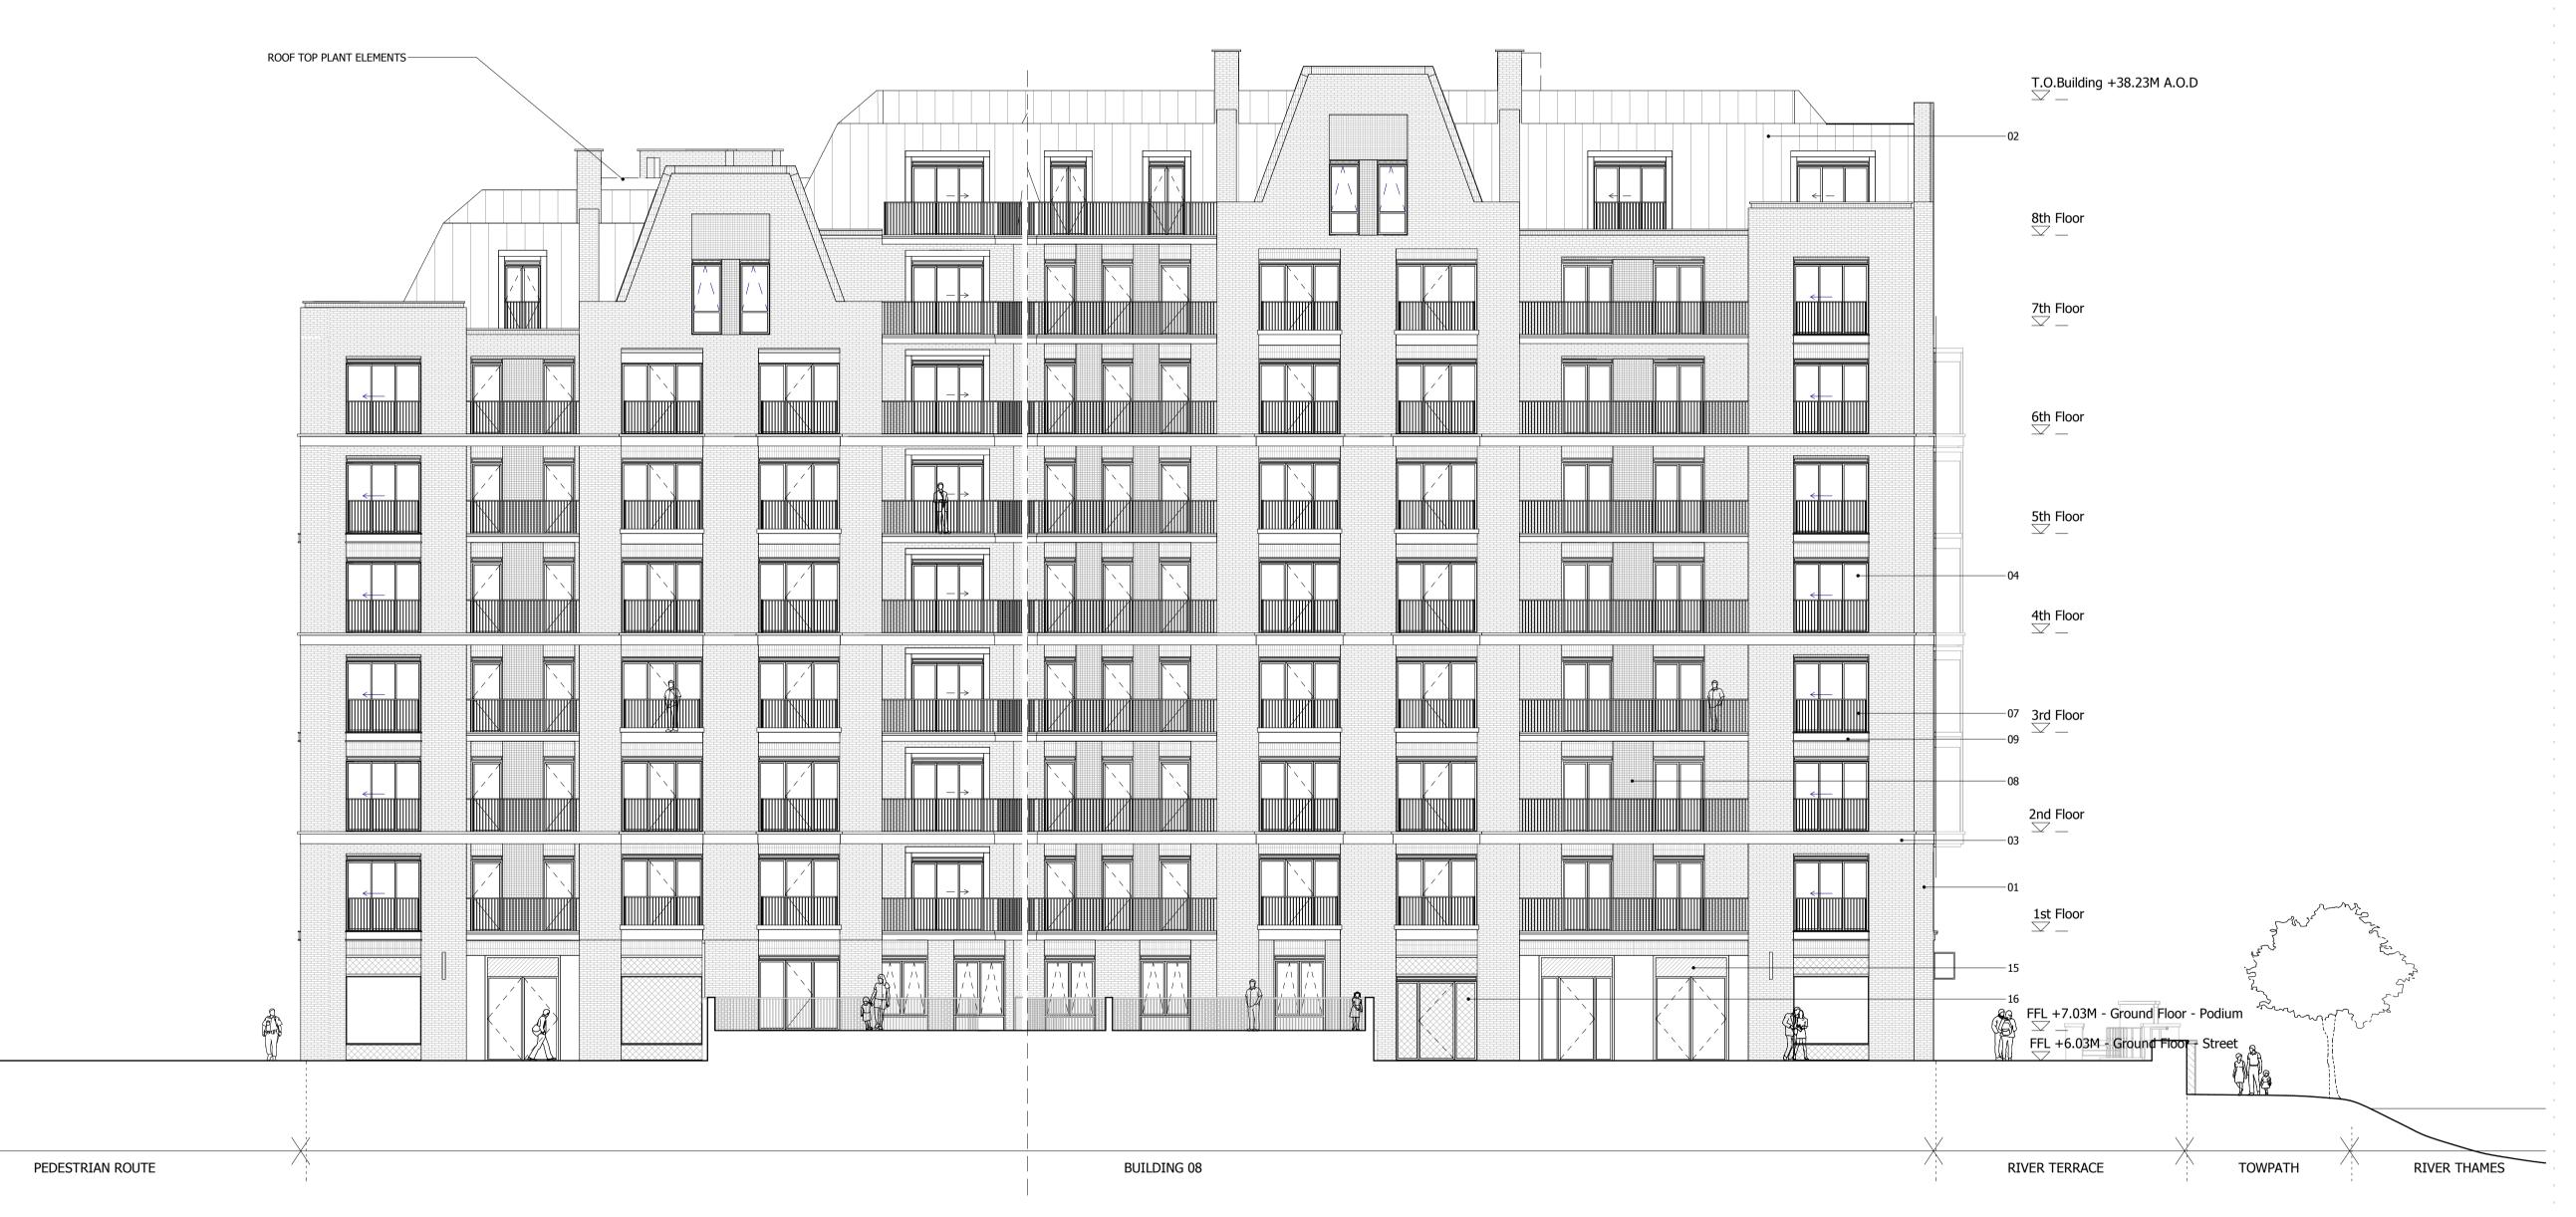

NORTH

- 01. BRICK WALLS
  02. METAL CLAD ROOF
  03. HORIZONTAL CONCRETE BAND
- 04. CLEAR GLAZING WITH GREY PPC ALUMINIUM FRAMES
- 05. CLEAR GLAZING WITH BRONZE ANODIZED ALUMINIUM FRAMES
- 06. GLASS BALUSTRADE 07. METAL BALUSTRADE
- 08. TEXTURED BRICK DETAIL
- 09. PROFILED METAL CLADDING 10. BRONZE ANODIZED ALUMINIUM PROFILE
  11. COLOURED MOSAIC TILES
- 12. CURTAIN WALL
- 13. PRE-CAST CONCRETE CLADDING 14. DECORATIVE FRIEZE
- 15. FASCIA SIGNAGE
- 16. ANODIZED ALUMINIUM VENTILATION GRILLS 17. OPAQUE GLAZING

## SQUIRE & PARTNERS

The Department Store 248 Ferndale Road London SW9 8FR T: 020 7278 5555 F: 020 7239 0495

info@squireandpartners.com www.squireandpartners.com

Stag Brewery Richmond

BUILDING 08 - PROPOSED EAST **ELEVATION** 

1:125 @ A1 1:250 @ A3 EmK 13/09/19 Job Number Drawing number Revision 18125 C645\_B08\_E\_E\_001 F