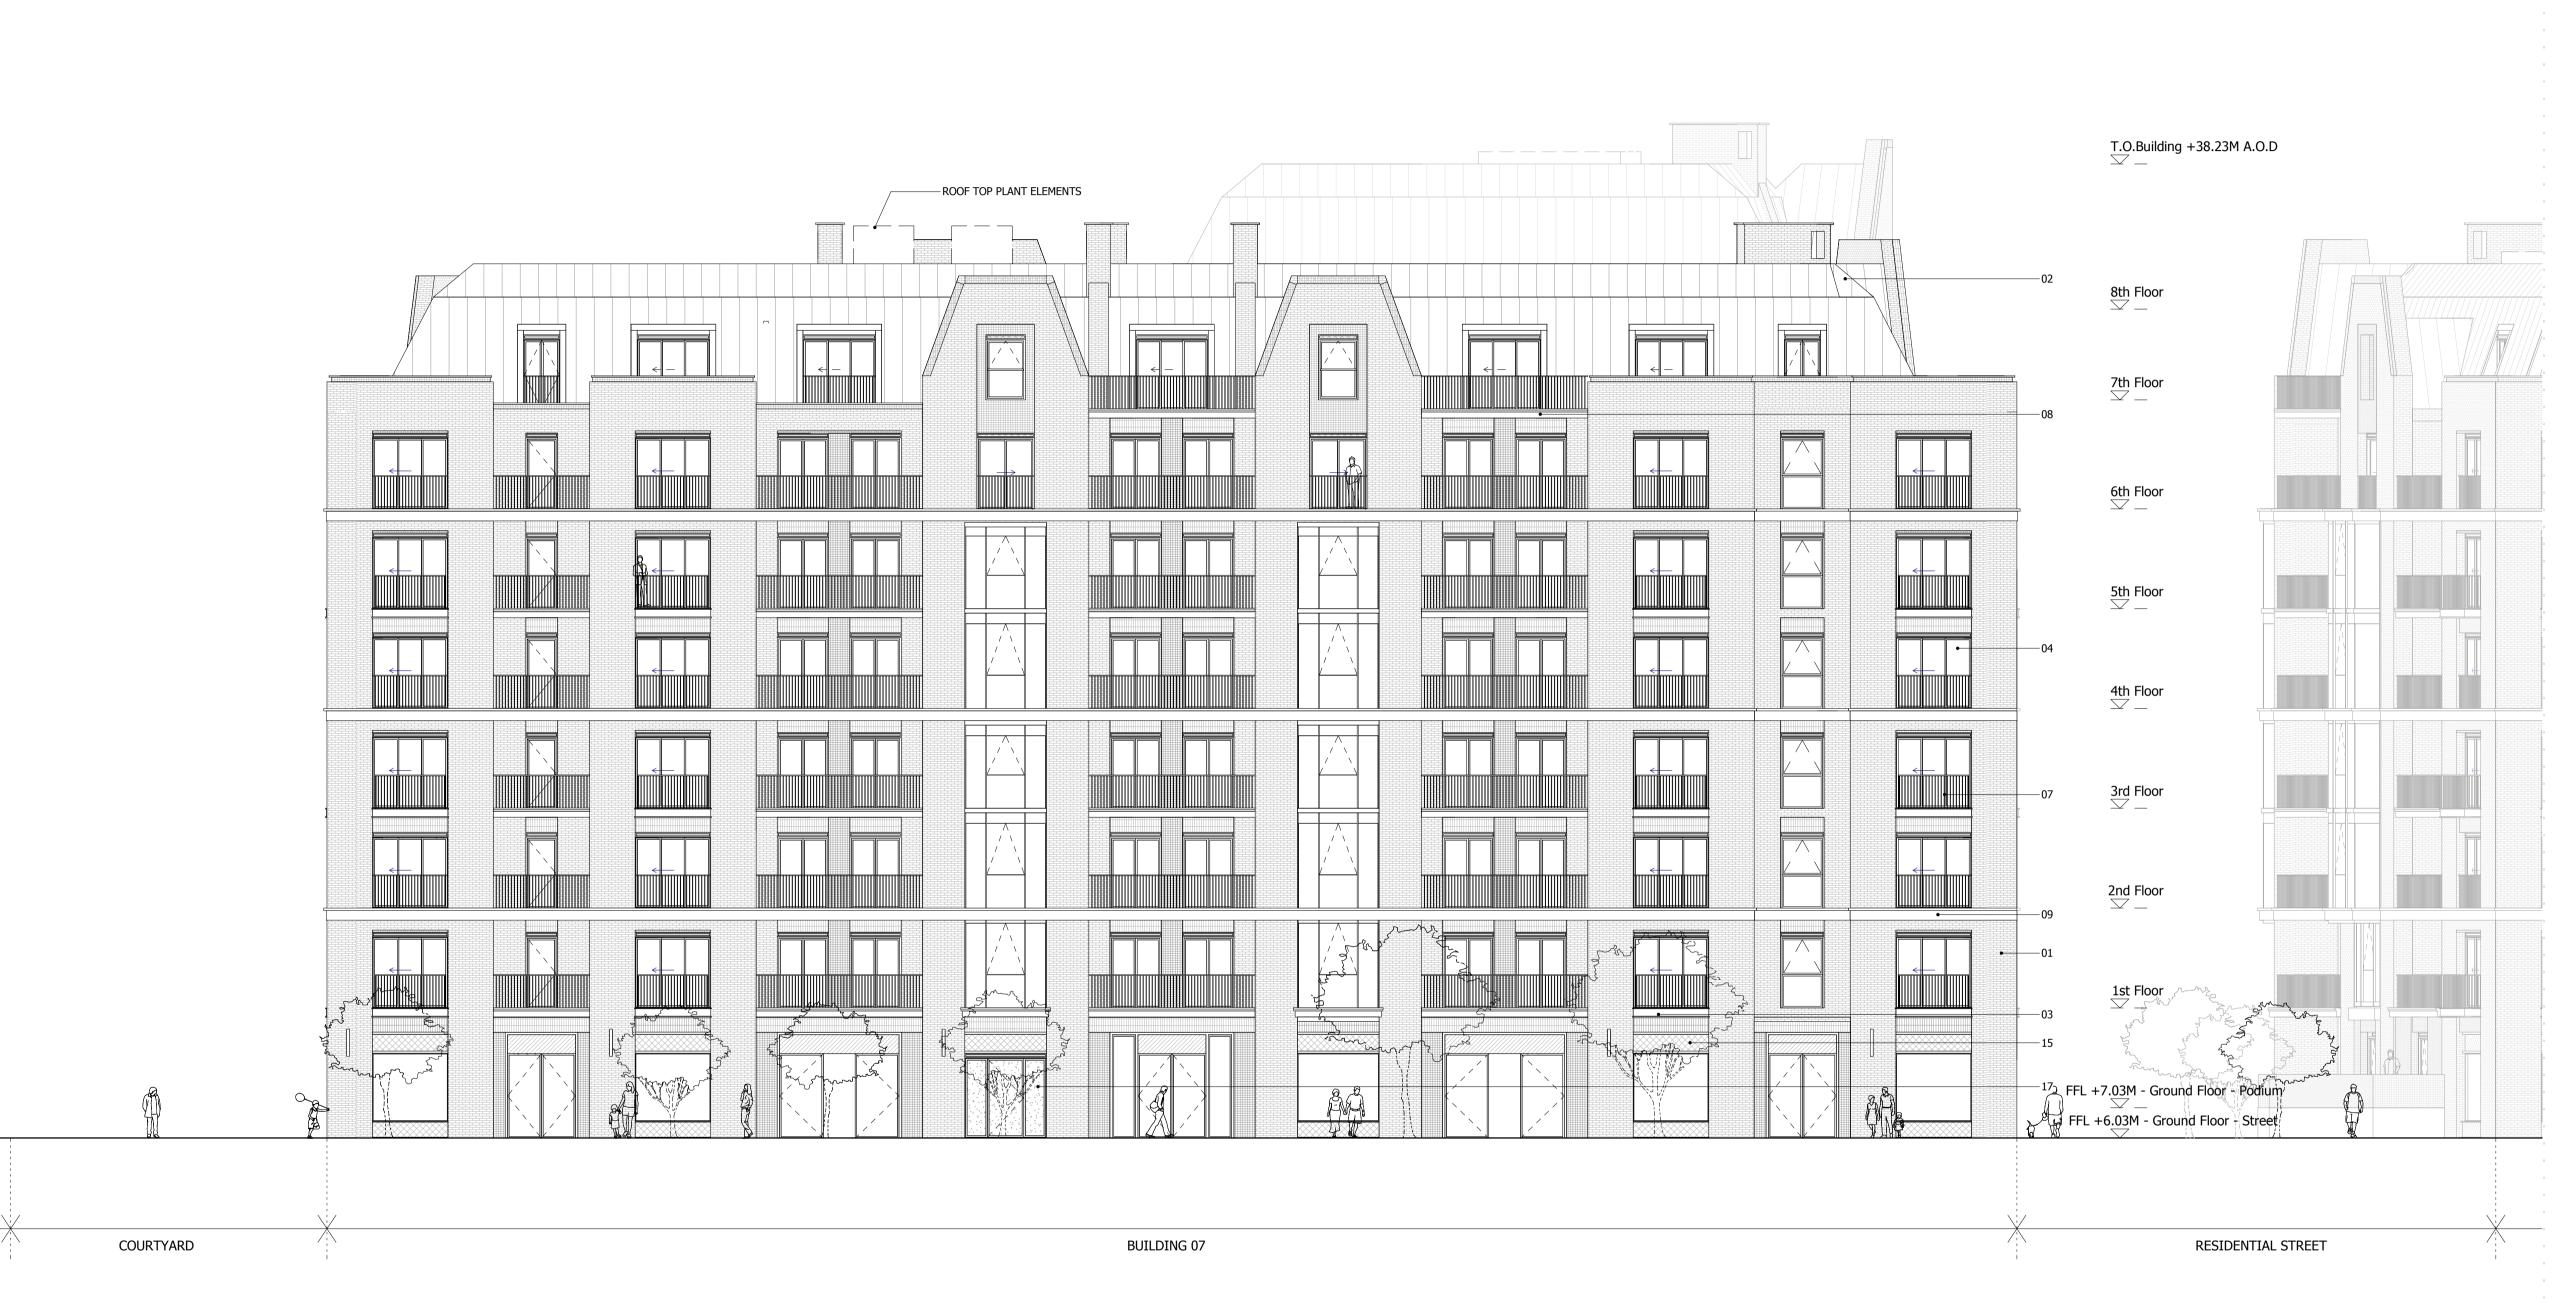

NORTH

- 01. BRICK WALLS
  02. METAL CLAD ROOF
  03. HORIZONTAL CONCRETE BAND 04. CLEAR GLAZING WITH GREY PPC ALUMINIUM FRAMES
- 05. CLEAR GLAZING WITH BRONZE ANODIZED ALUMINIUM FRAMES
- 06. GLASS BALUSTRADE 07. METAL BALUSTRADE
- 08. TEXTURED BRICK DETAIL 09. PROFILED METAL CLADDING
- 10. BRONZE ANODIZED ALUMINIUM PROFILE COLOURED MOSAIC TILES
- 12. CURTAIN WALL 13. PRE-CAST CONCRETE CLADDING
- 14. DECORATIVE FRIEZE 15. FASCIA SIGNAGE
- 16. ANODIZED ALUMINIUM VENTILATION GRILLS 17. OPAQUE GLAZING

BUILDING 08 - PROPOSED SOUTH **ELEVATION** 

| Drawn      | Date             | Scale                    |
|------------|------------------|--------------------------|
| EmK        | 13/09/19         | 1:125 @ A1<br>1:250 @ A3 |
| Job Number | Drawing number   | Revision                 |
| 18125      | C645_B08_E_S_001 | F                        |