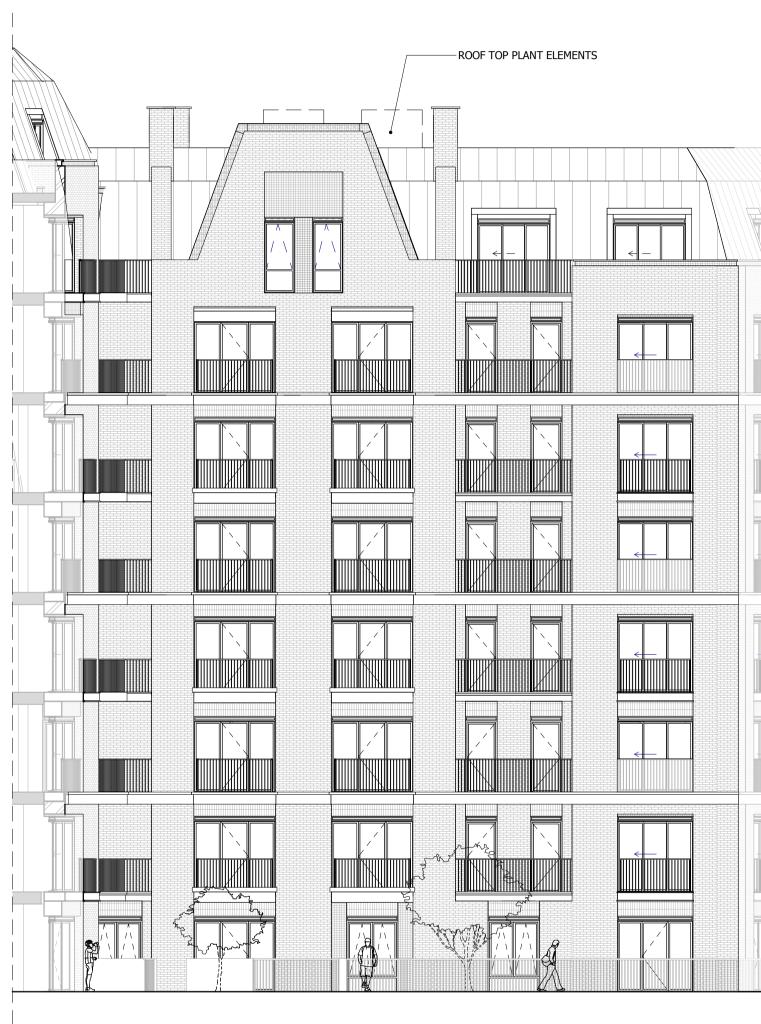

## T.O.Building +37.93M A.O.D KEY 01. BRICK WALLS 02. METAL CLAD ROOF 03. HORIZONTAL CONCRETE BAND 8th Floor 04. CLEAR GLAZING WITH GREY PPC ALUMINIUM FRAMES 05. CLEAR GLAZING WITH BRONZE ANODIZED ALUMINIUM FRAMES 06. GLASS BALUSTRADE 07. METAL BALUSTRADE 08. TEXTURED BRICK DETAIL 09. PROFILED METAL CLADDING <u>7th</u> Floor 10. BRONZE ANODIZED ALUMINIUM PROFILE 11. COLOURED MOSAIC TILES $\leq$ \_ 12. CURTAIN WALL 13. PRE-CAST CONCRETE CLADDING 14. DECORATIVE FRIEZE 15. FASCIA SIGNAGE 16. ANODIZED ALUMINIUM VENTILATION GRILLS 17. OPAQUE GLAZING 6th Floor 5th Floor 4th Floor ∽ \_ 3rd Floor $\frac{2 \text{nd Floor}}{2}$ \_ $\stackrel{1st Floor}{\searrow}$ \_ FFL +7.03M - Ground Floor - Podium $\bigtriangledown$ \_

## Drawing

BUILDING 08 - PROPOSED WEST **ELEVATION 1** 

| Drawn      | Date             | Scale                        |  |
|------------|------------------|------------------------------|--|
| EmK        | 13/09/19         | 1 : 125 @ A1<br>1 : 250 @ A3 |  |
| Job Number | Drawing number   | Revision                     |  |
| 18125      | C645_B08_E_W_001 | F                            |  |