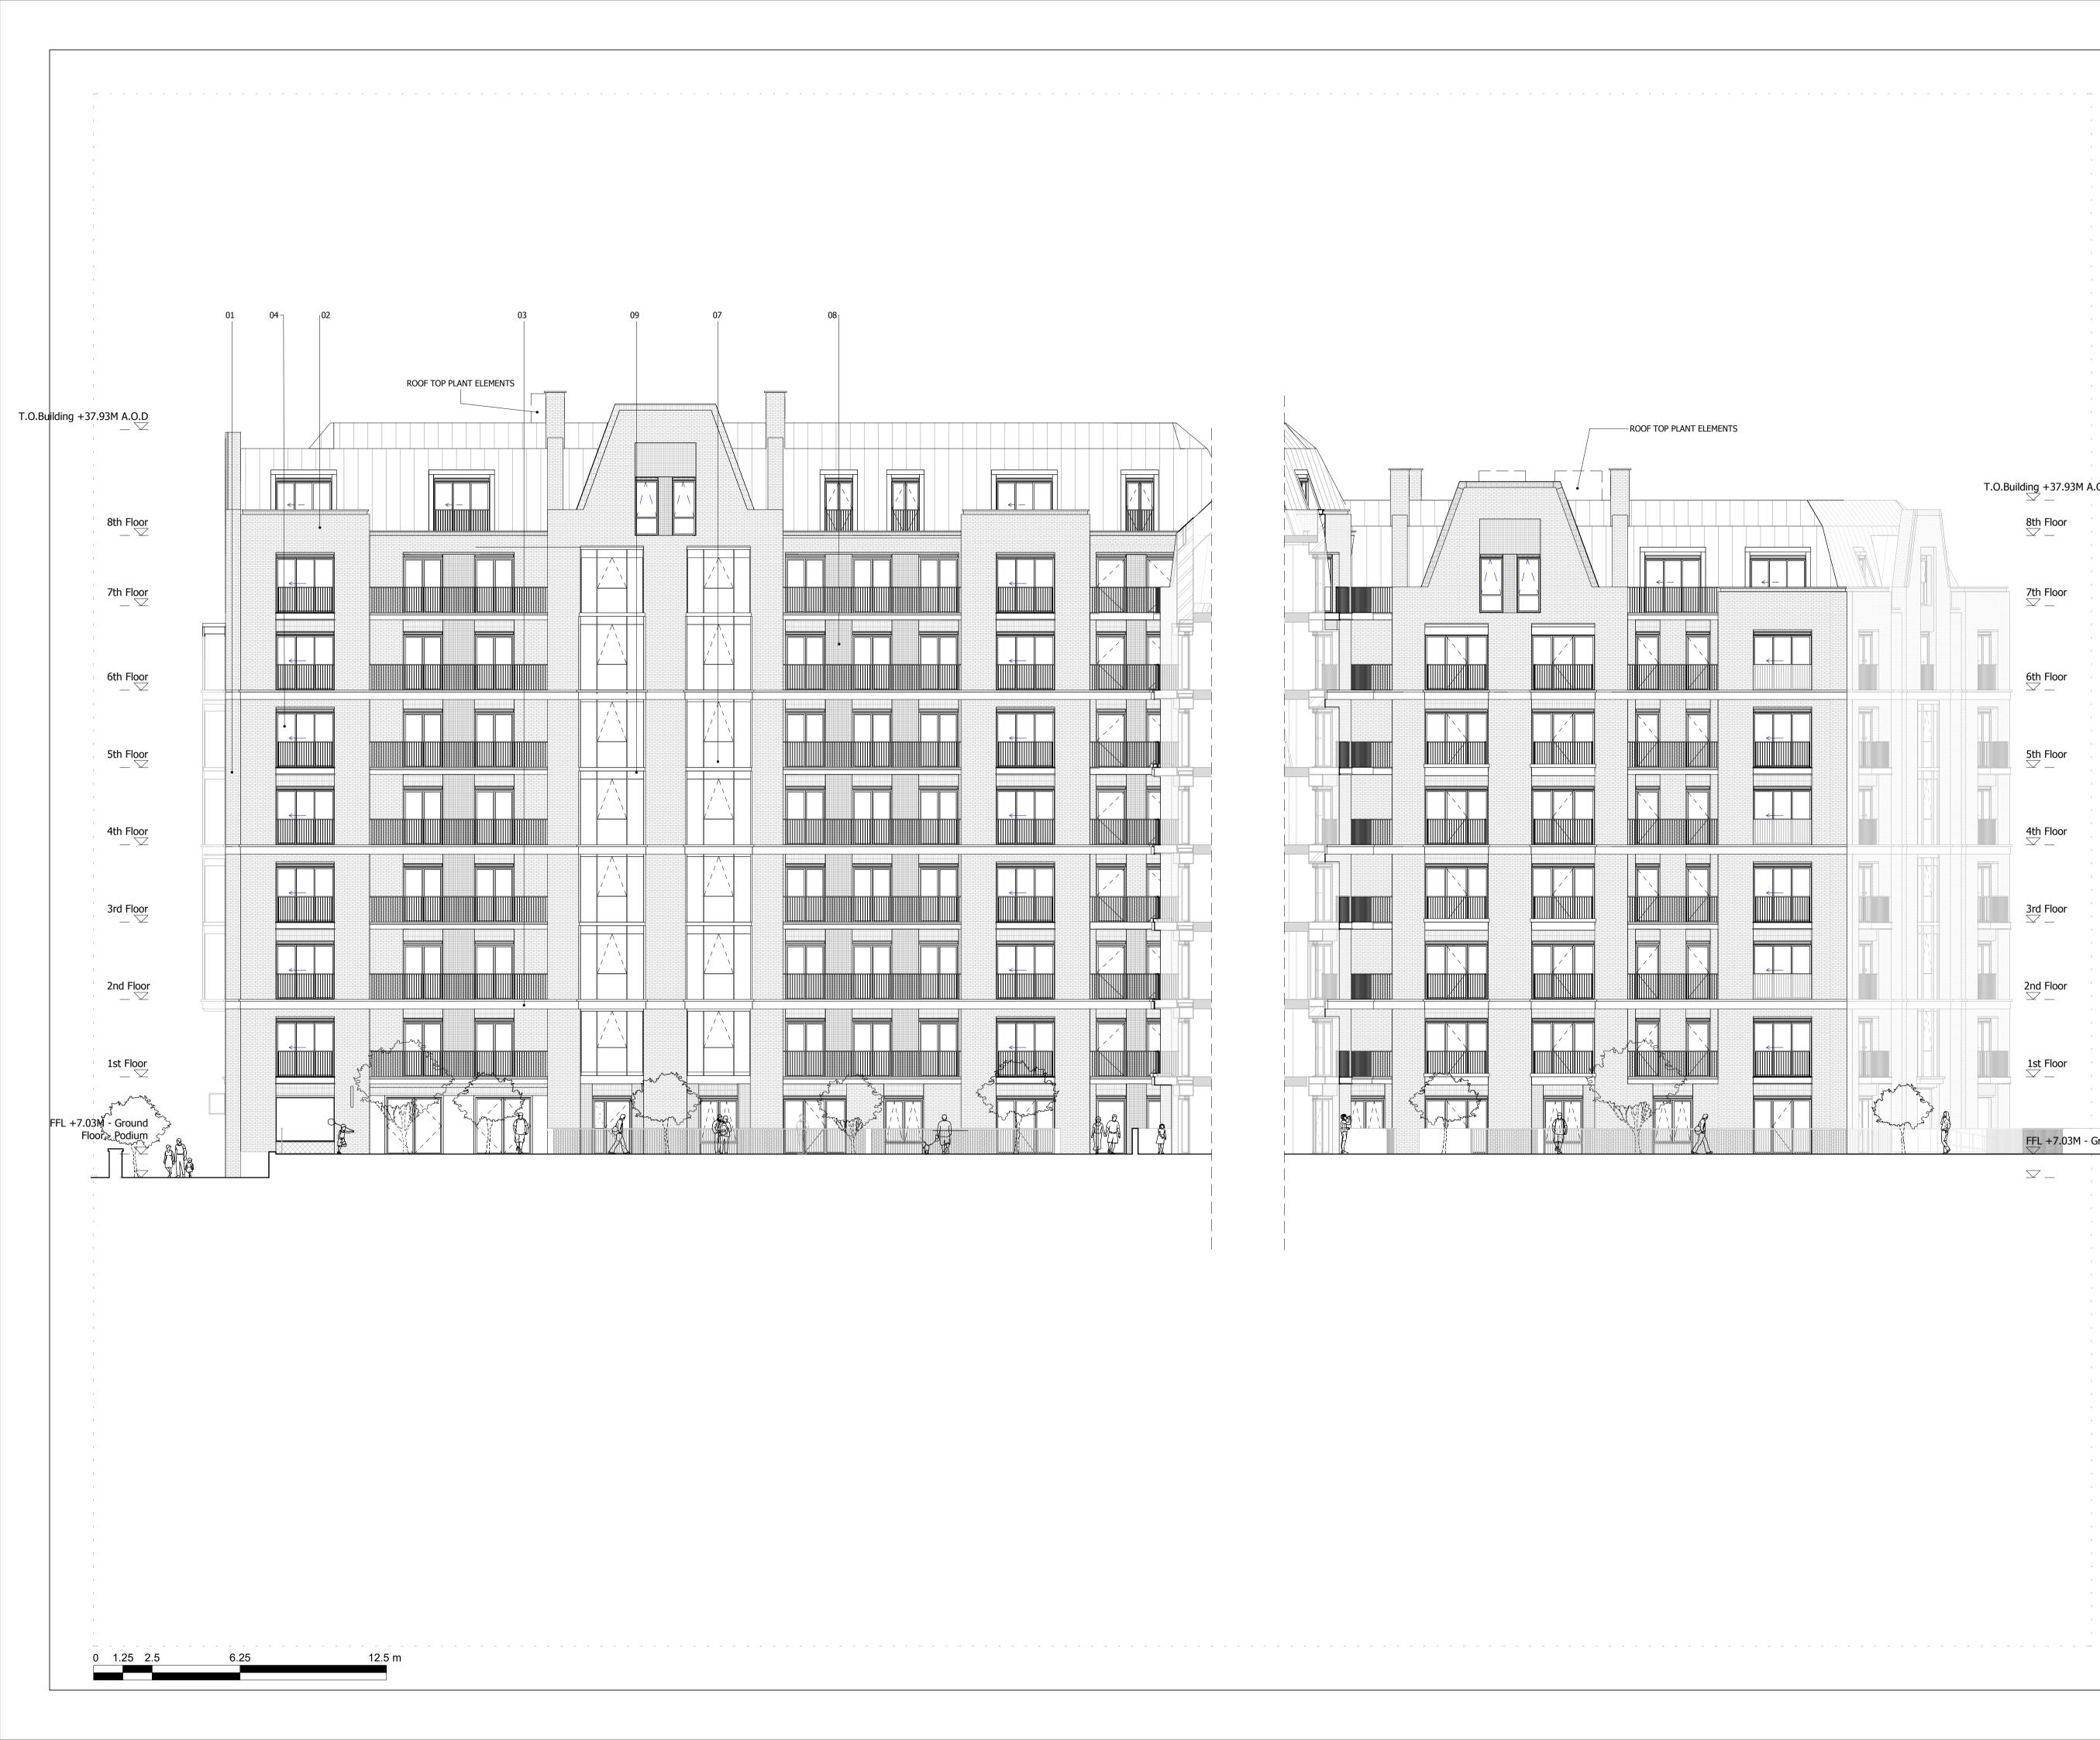

## T.O.Building +37.93M A.O.D KEY 01. BRICK WALLS 02. METAL CLAD ROOF 03. HORIZONTAL CONCRETE BAND 8th Floor 04. CLEAR GLAZING WITH GREY PPC ALUMINIUM FRAMES 05. CLEAR GLAZING WITH BRONZE ANODIZED ALUMINIUM FRAMES 06. GLASS BALUSTRADE 07. METAL BALUSTRADE 08. TEXTURED BRICK DETAIL 09. PROFILED METAL CLADDING <u>7th</u> Floor 10. BRONZE ANODIZED ALUMINIUM PROFILE 11. COLOURED MOSAIC TILES $\leq$ \_ 12. CURTAIN WALL 13. PRE-CAST CONCRETE CLADDING 14. DECORATIVE FRIEZE 15. FASCIA SIGNAGE 16. ANODIZED ALUMINIUM VENTILATION GRILLS 17. OPAQUE GLAZING 6th Floor 5th Floor 4th Floor ∽ \_ 3rd Floor $\frac{2 \text{nd Floor}}{2}$ \_ $\stackrel{1st Floor}{\searrow}$ \_ FFL +7.03M - Ground Floor - Podium $\bigtriangledown$ \_

## Drawing

BUILDING 08 - PROPOSED WEST **ELEVATION 1** 

| Drawn      | Date             | Scale                        |  |
|------------|------------------|------------------------------|--|
| EmK        | 13/09/19         | 1 : 125 @ A1<br>1 : 250 @ A3 |  |
| Job Number | Drawing number   | Revision                     |  |
| 18125      | C645_B08_E_W_001 | F                            |  |