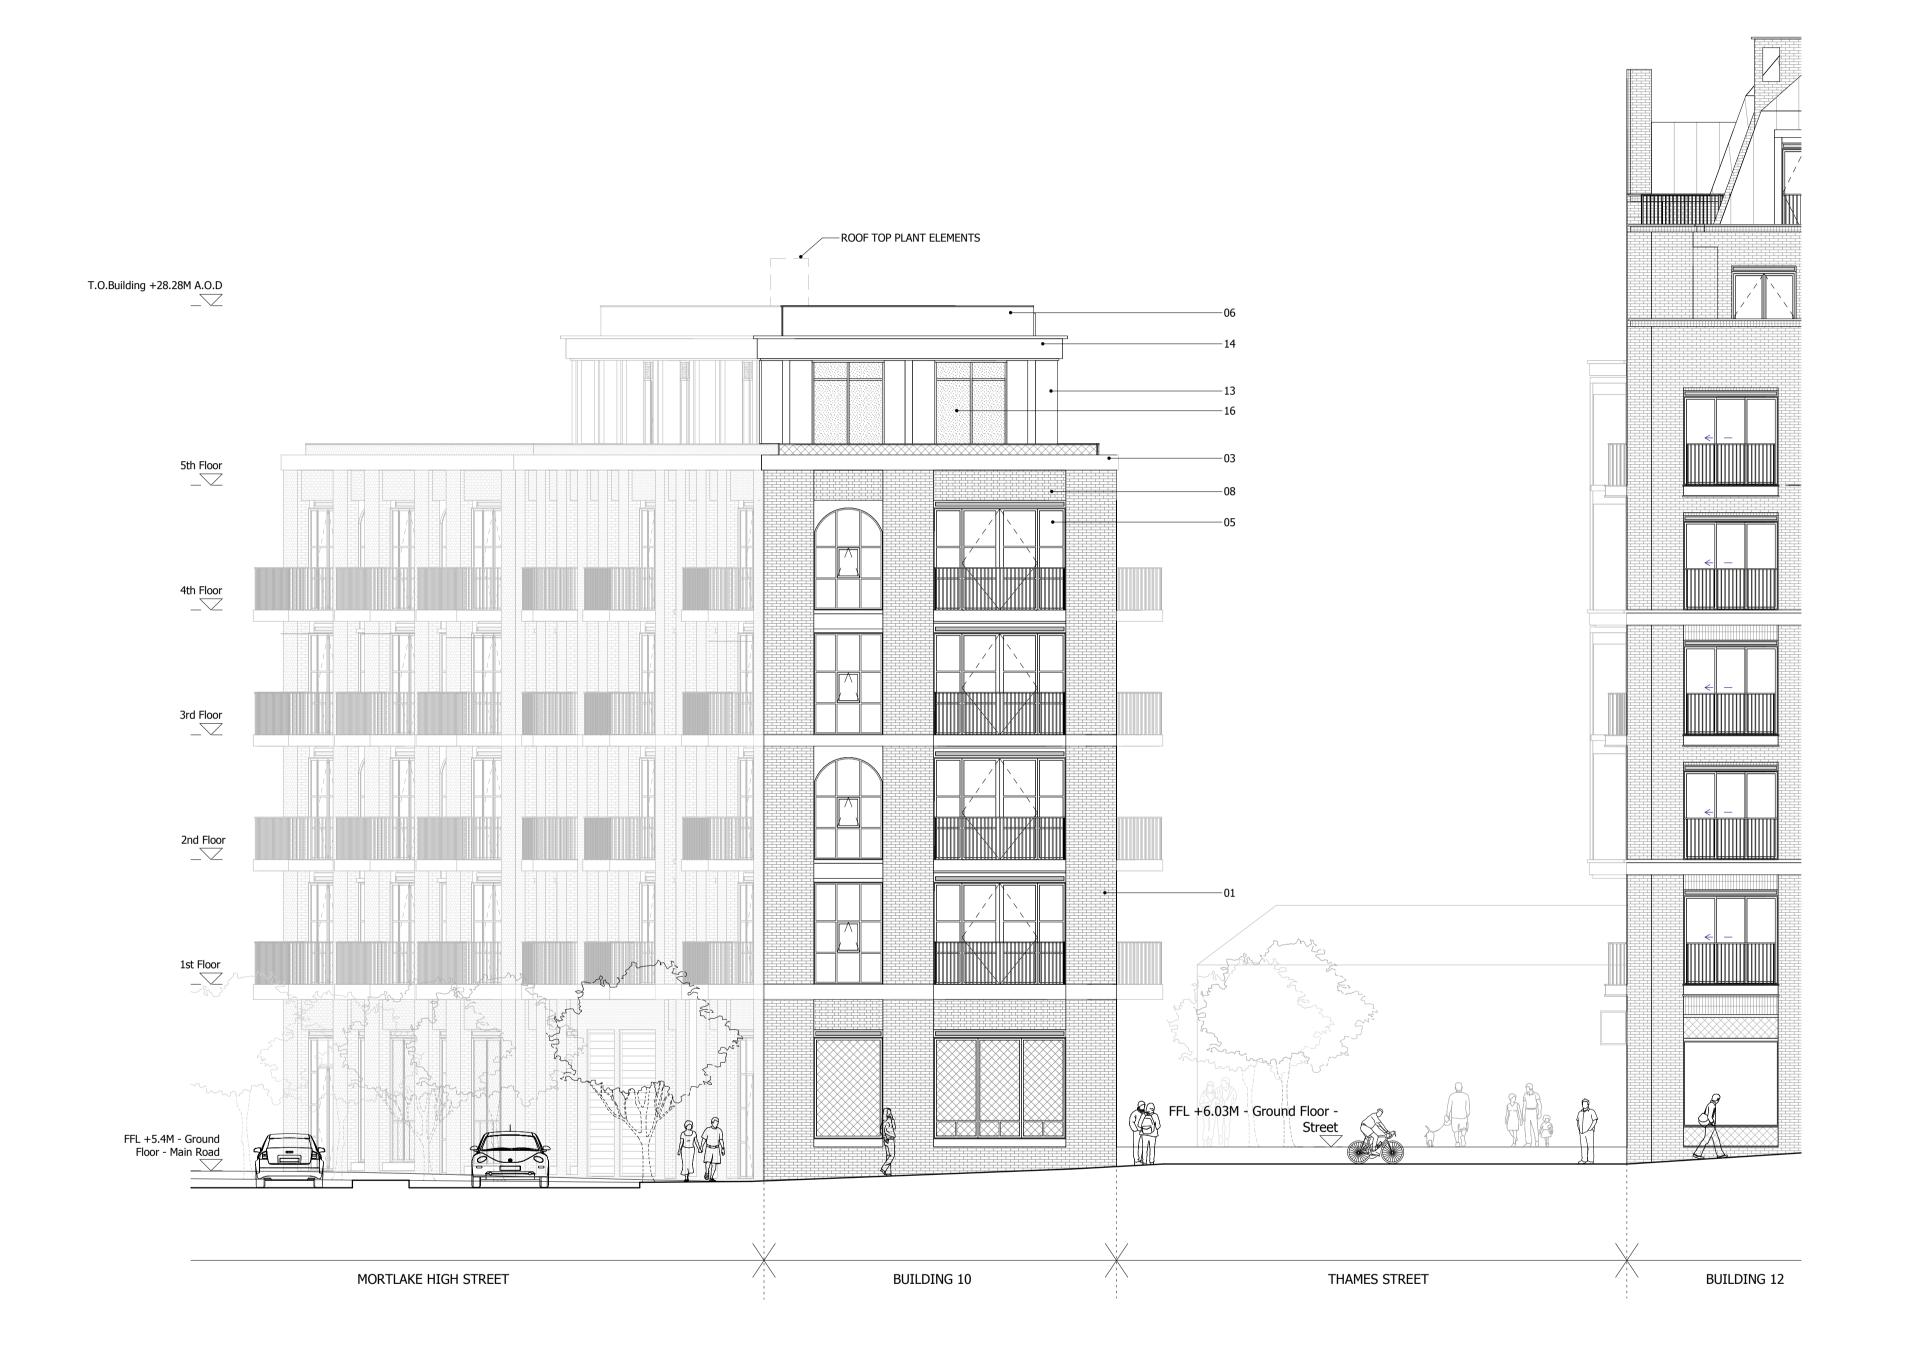

## KEY

- 01. BRICK WALLS
  02. METAL CLAD ROOF
  03. HORIZONTAL CONCRETE BAND
  04. CLEAR GLAZING WITH GREY PPC ALUMINIUM FRAMES
  05. CLEAR GLAZING WITH BRONZE ANODIZED ALUMINIUM FRAMES
  06. GLASS BALUSTRADE
  07. METAL BALUSTRADE
  08. TEXTURED BRICK DETAIL

- 09. PROFILED METAL CLADDING
- 10. BRONZE ANODIZED ALUMINIUM PROFILE
  11. COLOURED MOSAIC TILES
  12. CURTAIN WALL
- 13. PRE-CAST CONCRETE CLADDING
  14. DECORATIVE FRIEZE
- 15. FASCIA SIGNAGE
- OBSCURE GLAZING
- 17. ANODIZED ALUMINIUM VENTILATION GRILLS
- 18. ROLLER SHUTTERS TO CAR PARK ENTRANCE/EXIT

## SQUIRE & PARTNERS

The Department Store 248 Ferndale Road London SW9 8FR T: 020 7278 5555 F: 020 7239 0495

info@squireandpartners.com www.squireandpartners.com

Stag Brewery Richmond

BUILDING 10 - PROPOSED EAST **ELEVATION** 