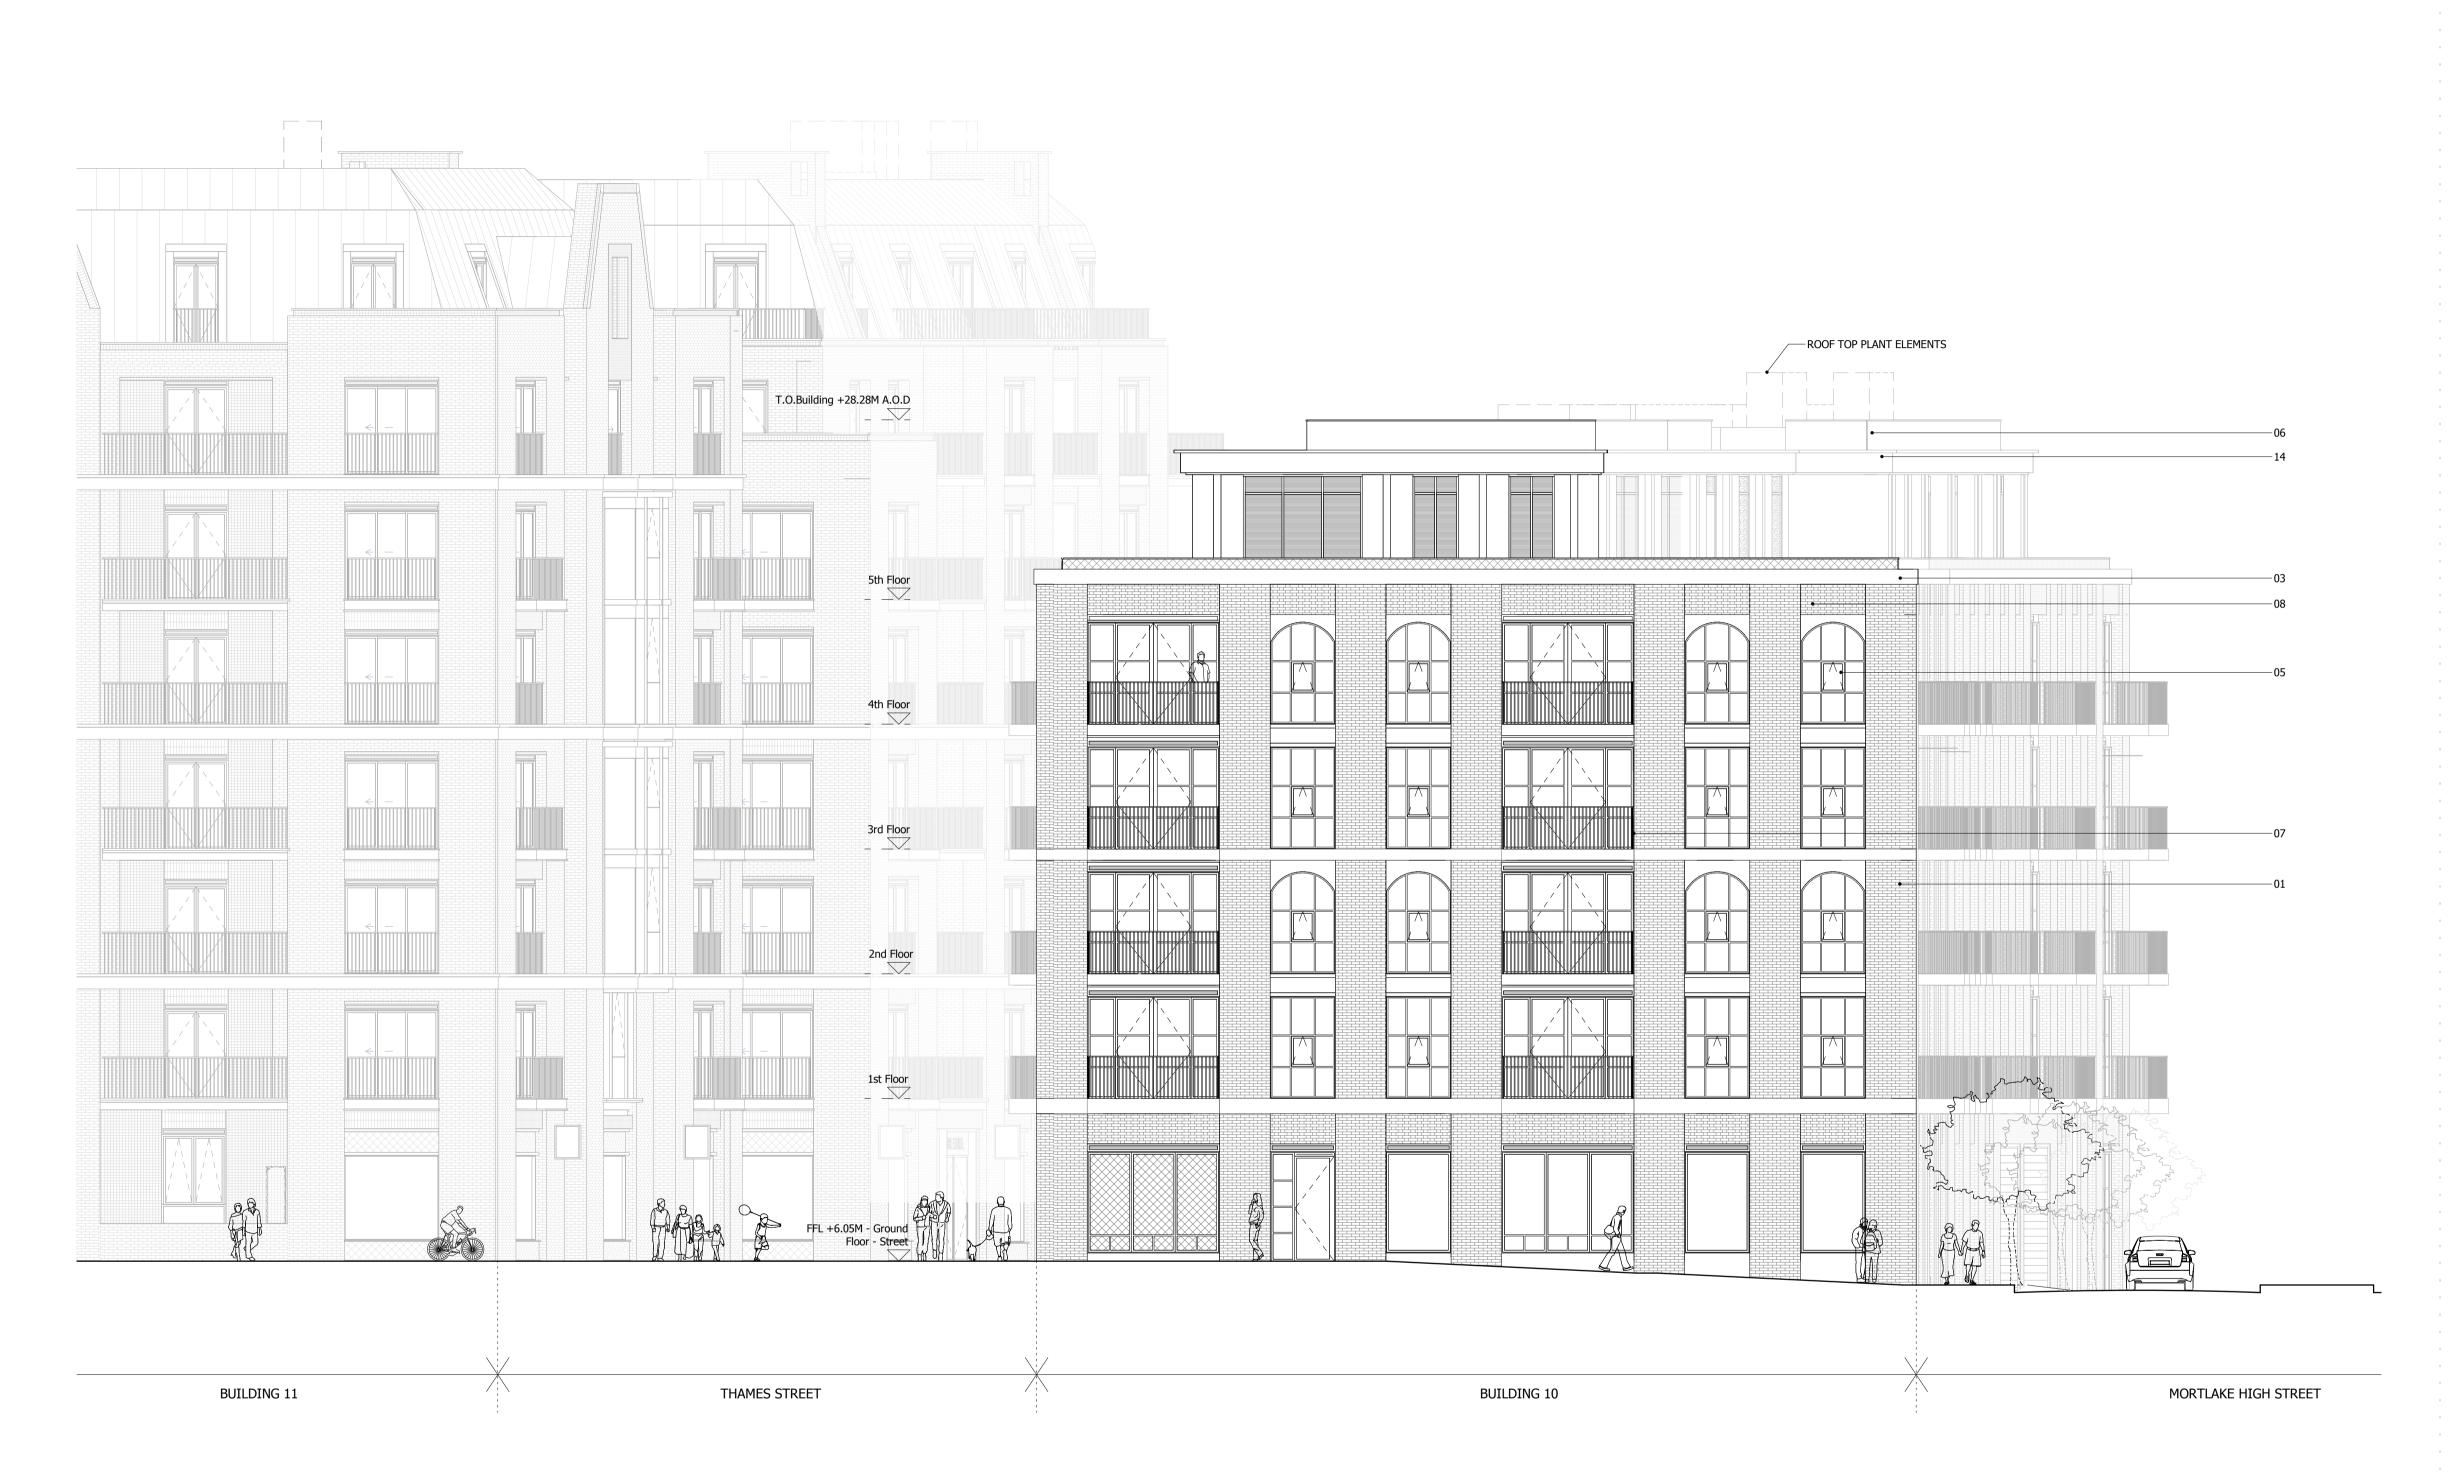

- 01. BRICK WALLS
  02. METAL CLAD ROOF
  03. HORIZONTAL CONCRETE BAND
- 04. CLEAR GLAZING WITH GREY PPC ALUMINIUM FRAMES
- 05. CLEAR GLAZING WITH BRONZE ANODIZED ALUMINIUM FRAMES
- 06. GLASS BALUSTRADE 07. METAL BALUSTRADE 08. TEXTURED BRICK DETAIL
- 09. PROFILED METAL CLADDING
- 10. BRONZE ANODIZED ALUMINIUM PROFILE
  11. COLOURED MOSAIC TILES
- 12. CURTAIN WALL 13. PRE-CAST CONCRETE CLADDING
- 14. DECORATIVE FRIEZE
- 15. FASCIA SIGNAGE
- 16. OBSCURE GLAZING
- 17. ANODIZED ALUMINIUM VENTILATION GRILLS 18. ROLLER SHUTTERS TO CAR PARK ENTRANCE/EXIT

## SQUIRE & PARTNERS

The Department Store 248 Ferndale Road London SW9 8FR T: 020 7278 5555 F: 020 7239 0495

info@squireandpartners.com www.squireandpartners.com

Stag Brewery

Richmond

BUILDING 10 - PROPOSED WEST **ELEVATION** 

| Drawn      | Date             | Scale                    |
|------------|------------------|--------------------------|
| AJ         | 26/07/19         | 1:100 @ A1<br>1:200 @ A3 |
| Job Number | Drawing number   | Revision                 |
| 18125      | C645 B10 E W 001 | F                        |