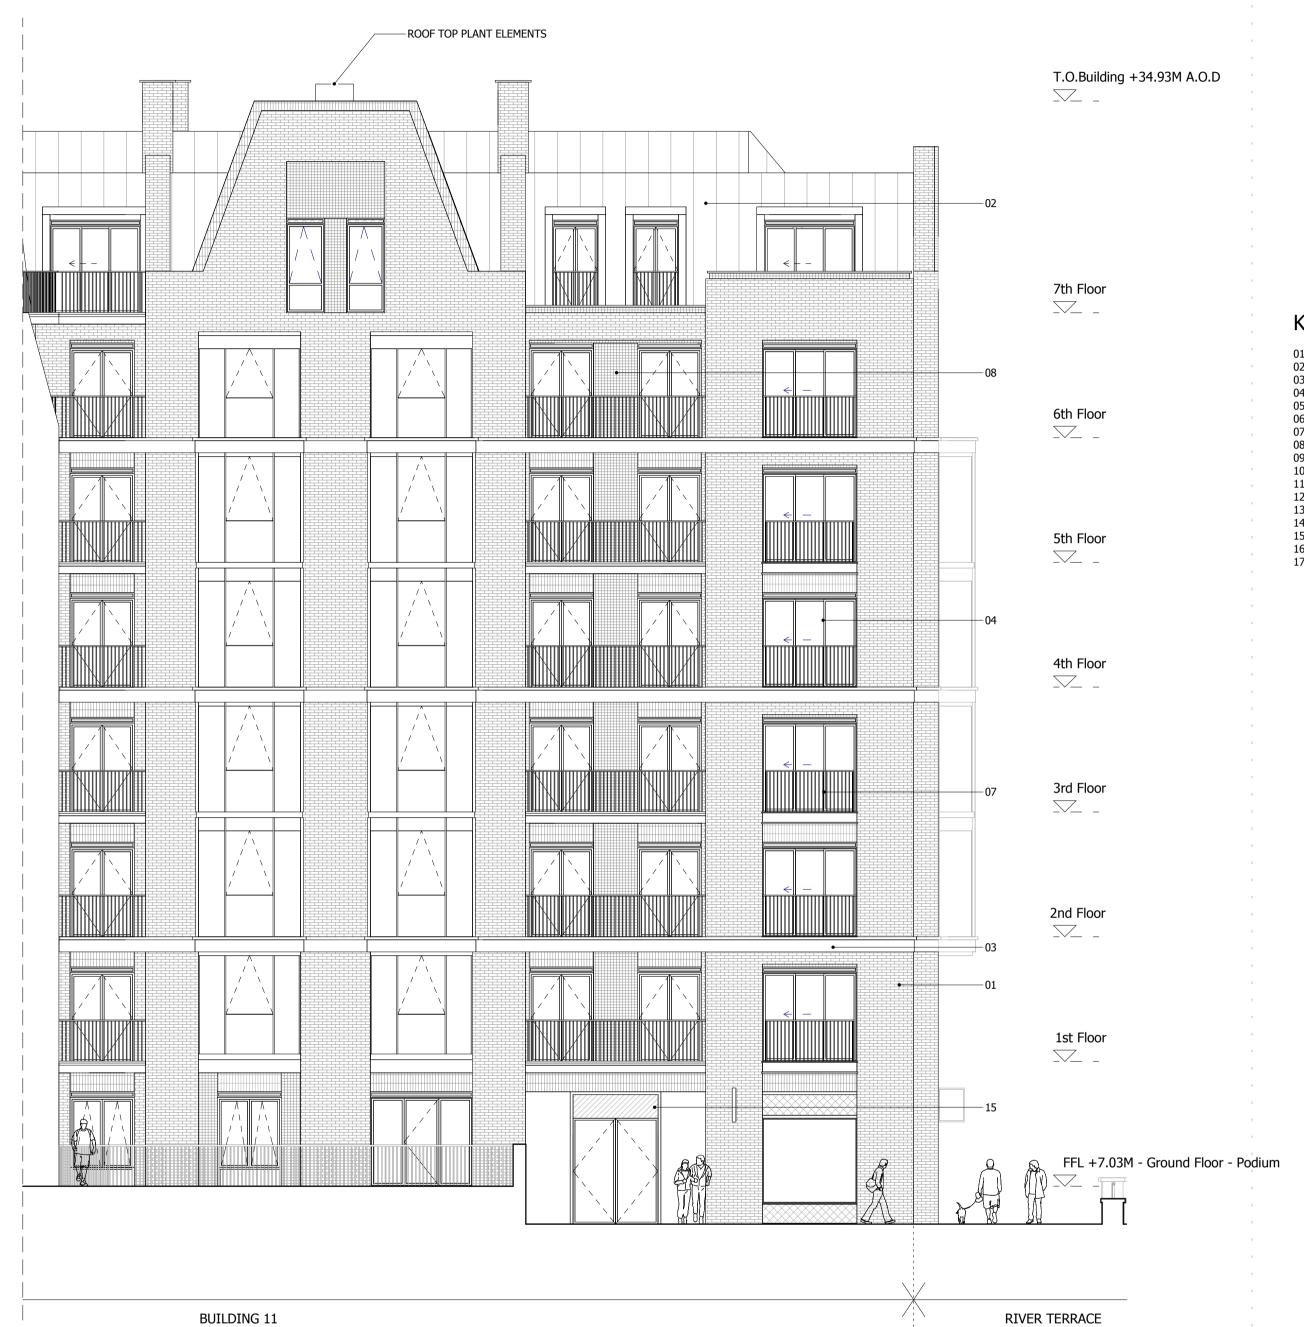

NORTH

- 01. BRICK WALLS
  02. METAL CLAD ROOF
  03. HORIZONTAL CONCRETE BAND
- 04. CLEAR GLAZING WITH GREY PPC ALUMINIUM FRAMES
- 05. CLEAR GLAZING WITH BRONZE ANODIZED ALUMINIUM FRAMES
- 06. GLASS BALUSTRADE 07. METAL BALUSTRADE
- 08. TEXTURED BRICK DETAIL 09. PROFILED METAL CLADDING
- 10. BRONZE ANODIZED ALUMINIUM PROFILE
  11. COLOURED MOSAIC TILES
- 12. CURTAIN WALL 13. PRE-CAST CONCRETE CLADDING
- 14. DECORATIVE FRIEZE 15. FASCIA SIGNAGE
- 16. ANODIZED ALUMINIUM VENTILATION GRILLS 17. OPAQUE GLAZING

## SQUIRE & PARTNERS

The Department Store 248 Ferndale Road London SW9 8FR T: 020 7278 5555 F: 020 7239 0495

info@squireandpartners.com www.squireandpartners.com

Stag Brewery Richmond

**ELEVATION** 

BUILDING 11 - PROPOSED EAST