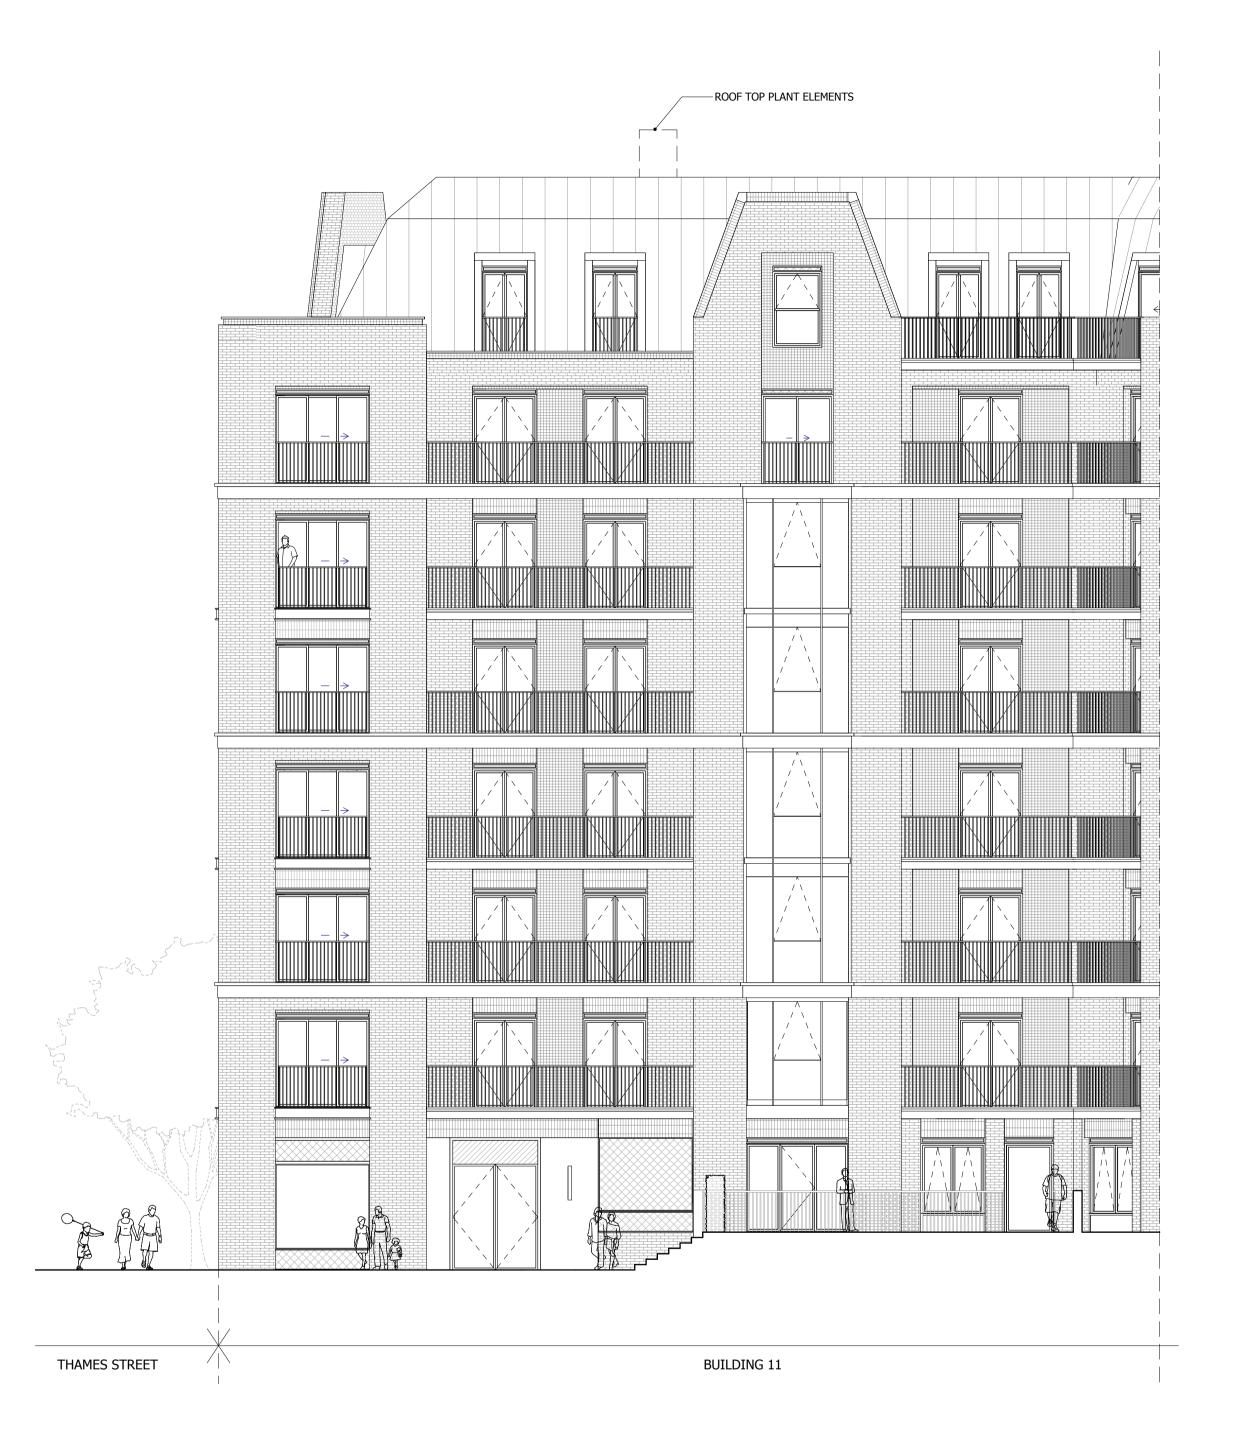

NORTH

- 01. BRICK WALLS
  02. METAL CLAD ROOF
  03. HORIZONTAL CONCRETE BAND
- 04. CLEAR GLAZING WITH GREY PPC ALUMINIUM FRAMES
- 05. CLEAR GLAZING WITH BRONZE ANODIZED ALUMINIUM FRAMES
- 06. GLASS BALUSTRADE 07. METAL BALUSTRADE
- 08. TEXTURED BRICK DETAIL 09. PROFILED METAL CLADDING
- 10. BRONZE ANODIZED ALUMINIUM PROFILE
  11. COLOURED MOSAIC TILES
- 12. CURTAIN WALL 13. PRE-CAST CONCRETE CLADDING
- 14. DECORATIVE FRIEZE 15. FASCIA SIGNAGE
- 16. ANODIZED ALUMINIUM VENTILATION GRILLS 17. OPAQUE GLAZING

## SQUIRE & PARTNERS

The Department Store 248 Ferndale Road London SW9 8FR T: 020 7278 5555 F: 020 7239 0495

info@squireandpartners.com www.squireandpartners.com

Stag Brewery Richmond

**ELEVATION** 

BUILDING 11 - PROPOSED EAST