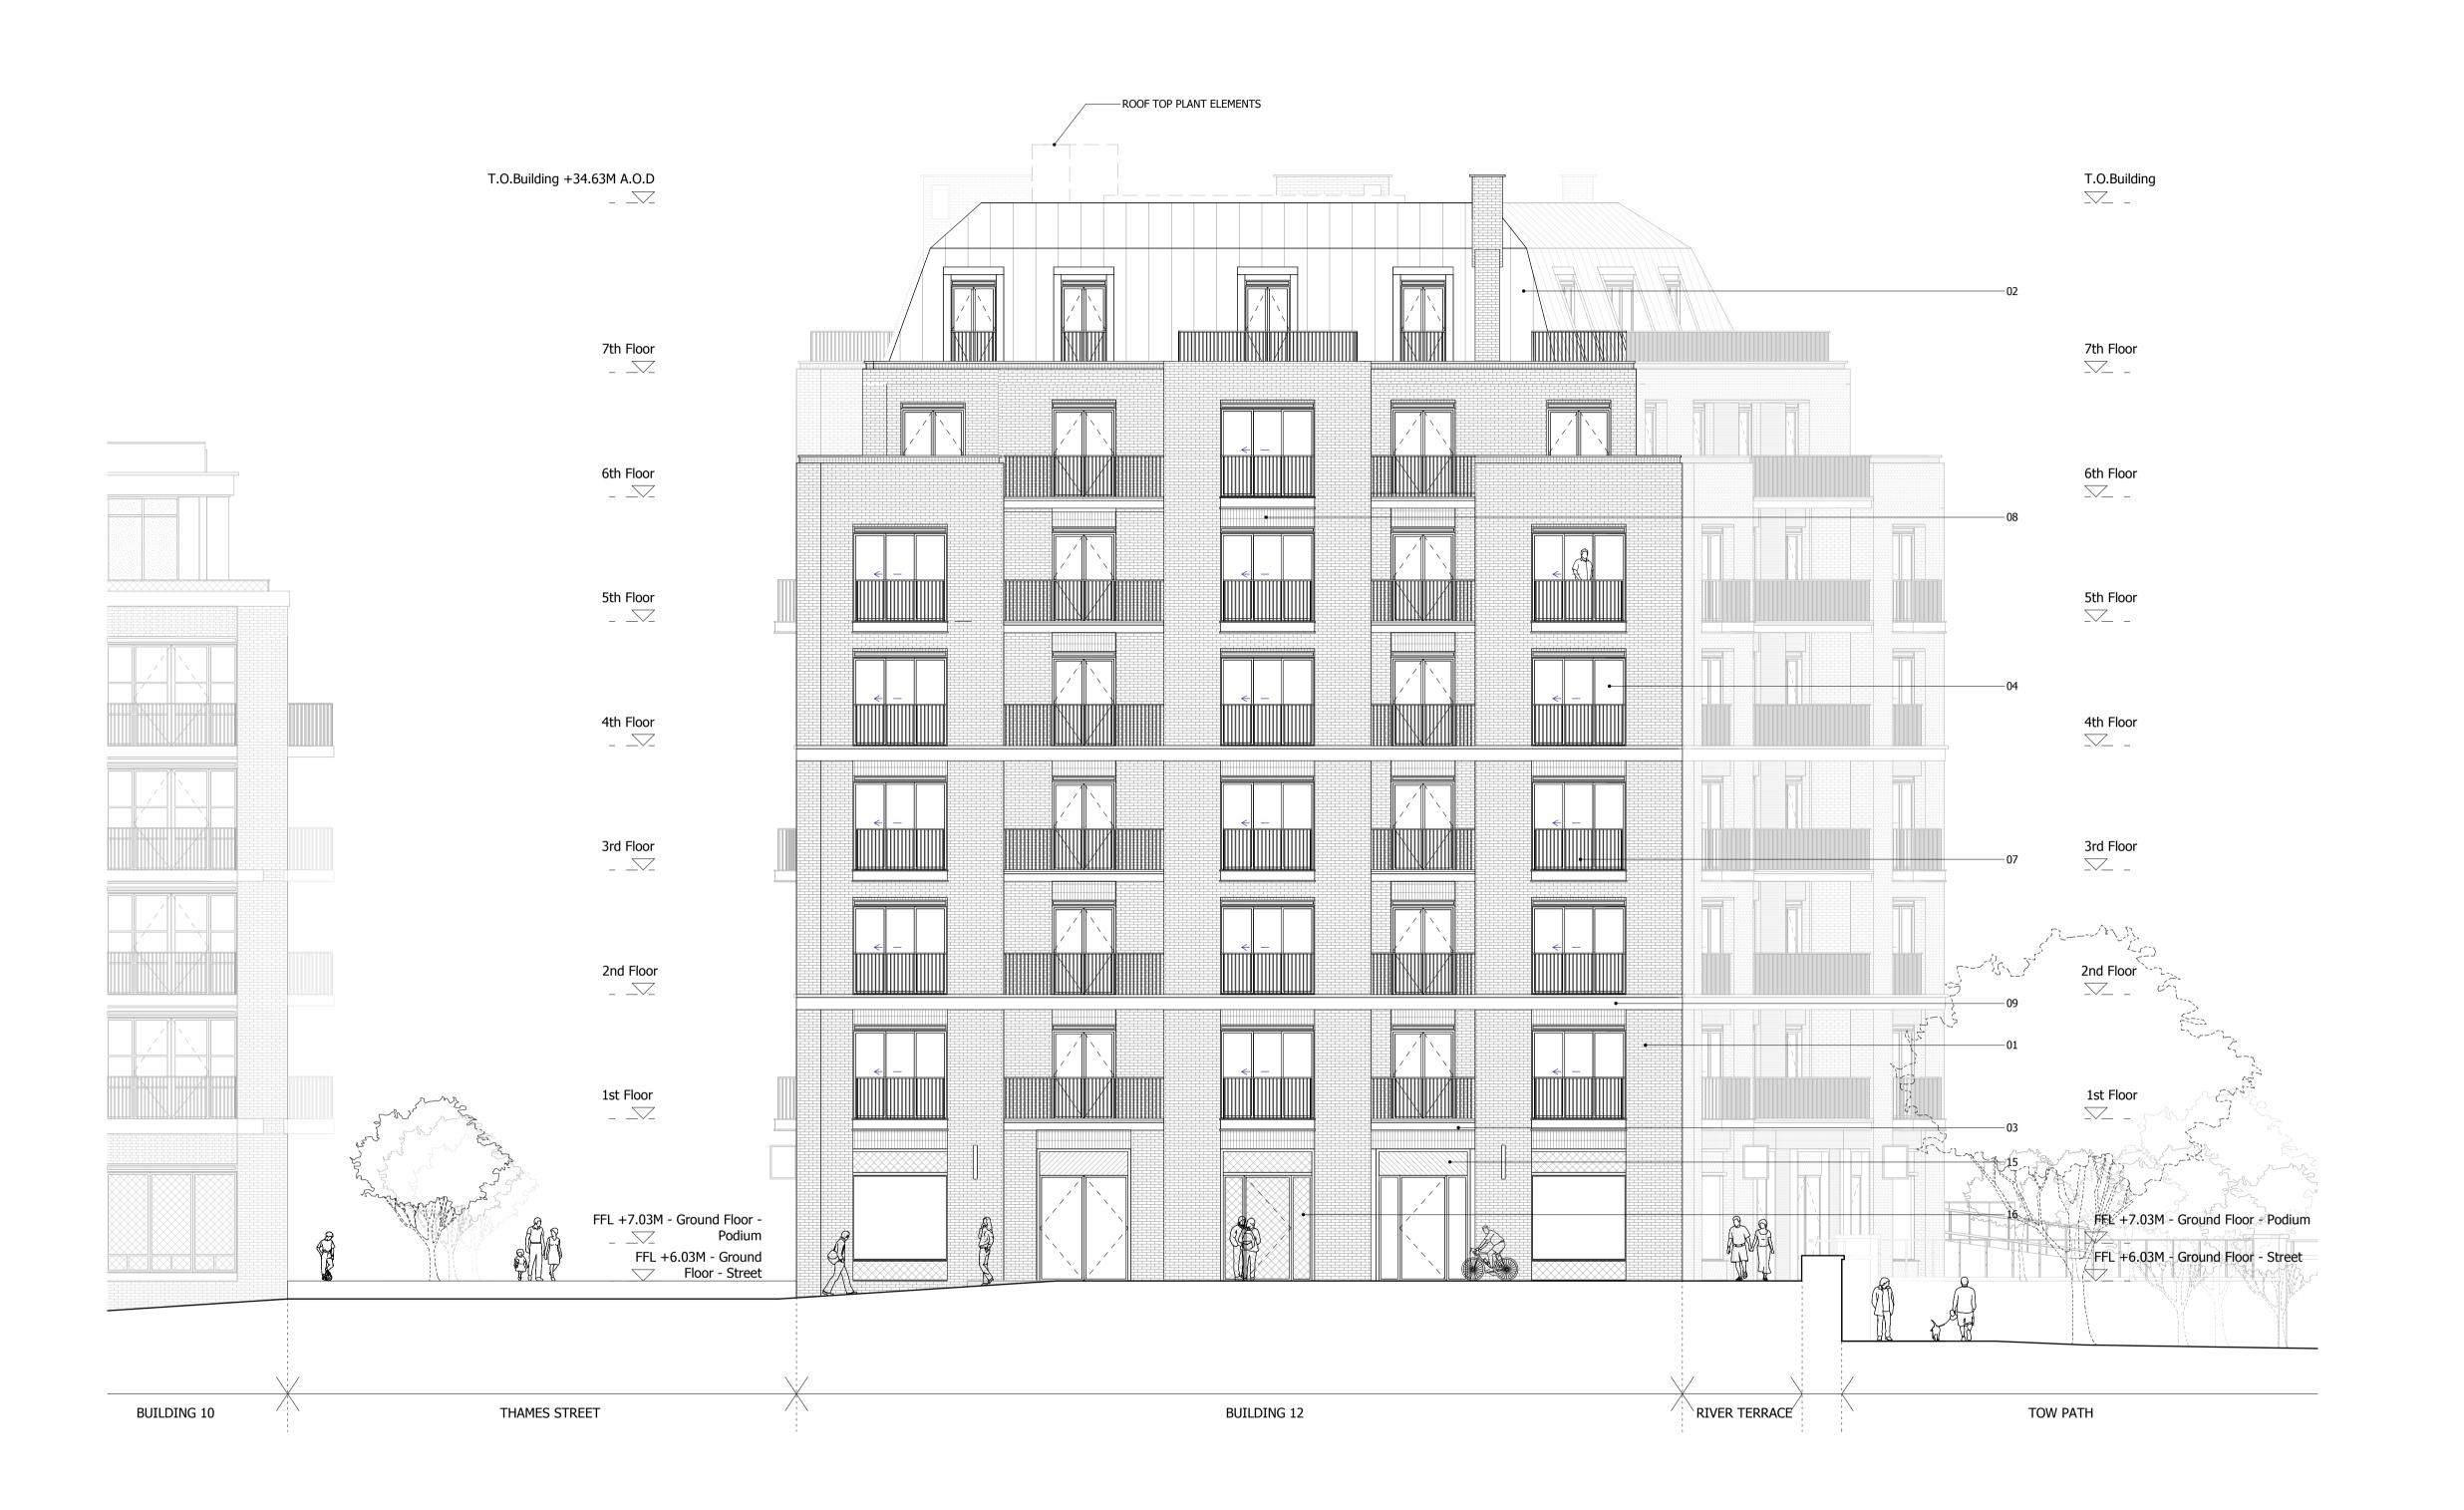

- 01. BRICK WALLS
  02. METAL CLAD ROOF
  03. HORIZONTAL CONCRETE BAND
  04. CLEAR GLAZING WITH GREY PPC ALUMINIUM FRAMES
  05. CLEAR GLAZING WITH BRONZE ANODIZED ALUMINIUM FRAMES
- 06. GLASS BALUSTRADE 07. METAL BALUSTRADE
- 08. TEXTURED BRICK DETAIL
- 09. PROFILED METAL CLADDING
- 10. BRONZE ANODIZED ALUMINIUM PROFILE
  11. COLOURED MOSAIC TILES
- 12. CURTAIN WALL13. PRE-CAST CONCRETE CLADDING
- 14. DECORATIVE FRIEZE 15. FASCIA SIGNAGE
- 16. ANODIZED ALUMINIUM VENTILATION GRILLS 17. OPAQUE GLAZING

## SQUIRE & PARTNERS

The Department Store 248 Ferndale Road London SW9 8FR T: 020 7278 5555 F: 020 7239 0495

info@squireandpartners.com www.squireandpartners.com

Stag Brewery

Richmond

BUILDING 12 - PROPOSED EAST **ELEVATION** 

| Drawn      | Date             | Scale                    |
|------------|------------------|--------------------------|
| NLe        | 13/09/19         | 1:100 @ A1<br>1:200 @ A3 |
| Job Number | Drawing number   | Revision                 |
| 18125      | C645_B12_E_E_001 | F                        |