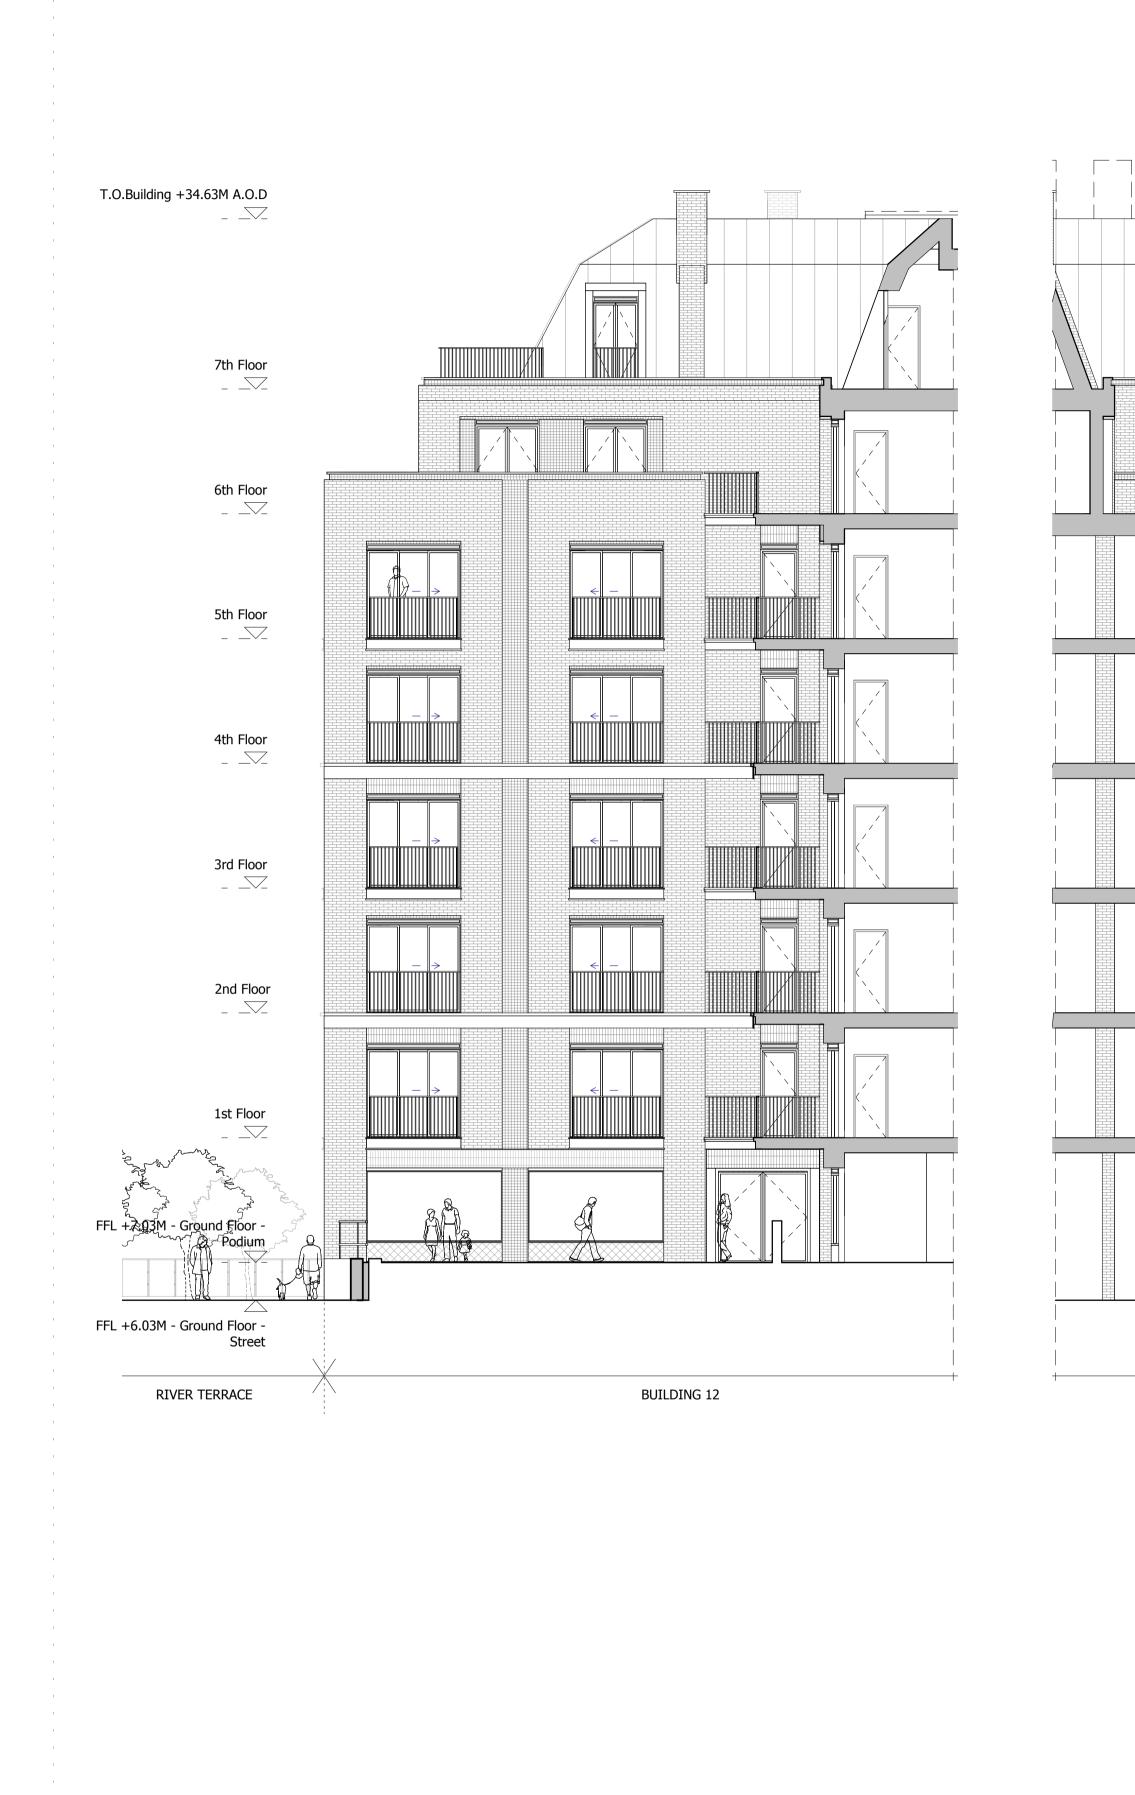

## Project

Stag Brewery Richmond

### BUILDING 12 - PROPOSED NORTH ELEVATION 2

| Drawn      | Date             | Scale                        |
|------------|------------------|------------------------------|
| NLe        | 13/09/19         | 1 : 100 @ A1<br>1 : 200 @ A3 |
| Job Number | Drawing number   | Revision                     |
| 18125      | C645_B12_E_N_002 | F                            |