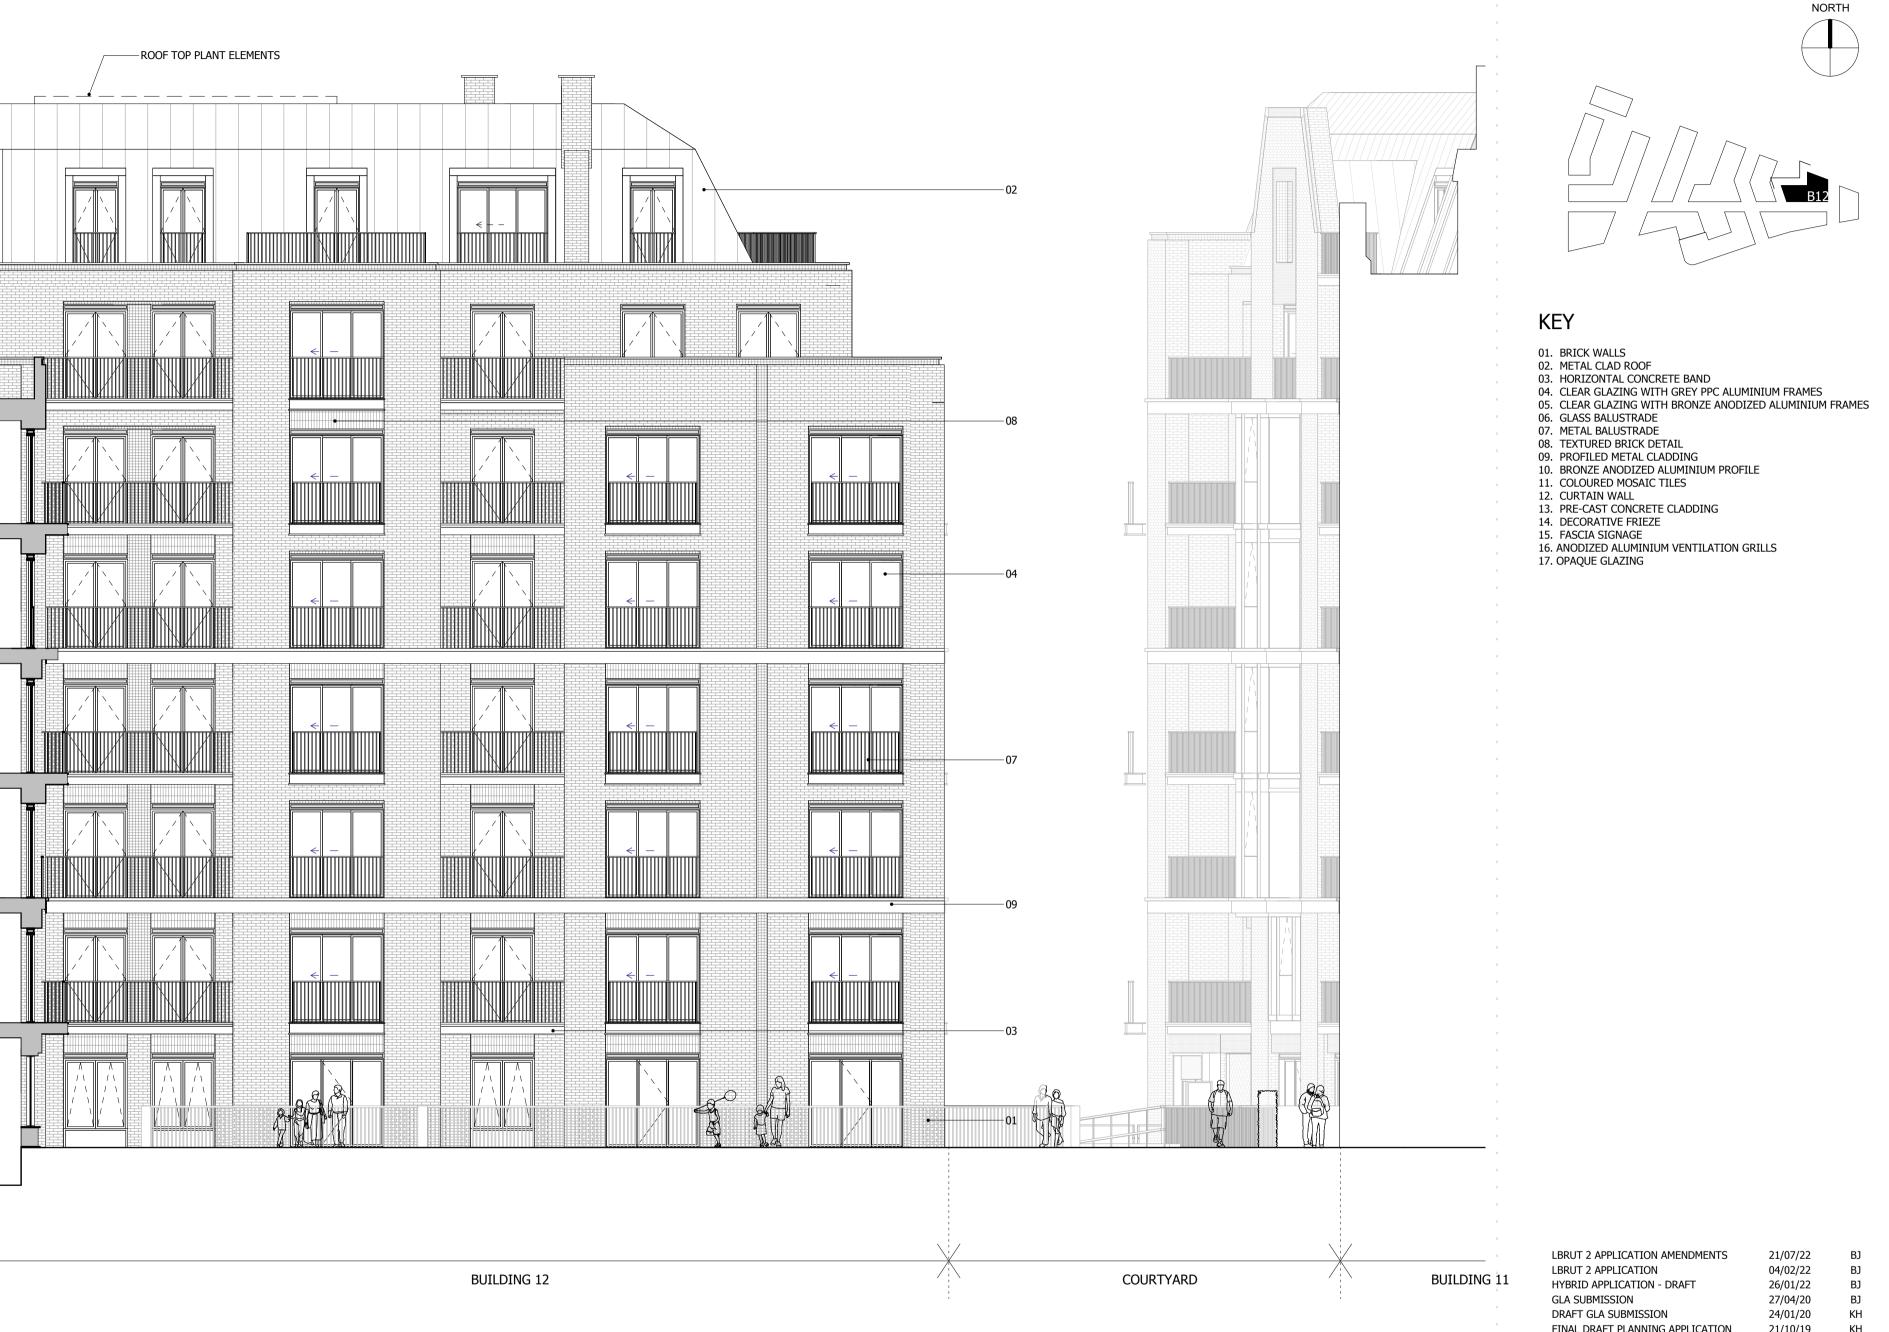

## Project

Stag Brewery Richmond

### BUILDING 12 - PROPOSED NORTH ELEVATION 2

| Drawn      | Date             | Scale                        |
|------------|------------------|------------------------------|
| NLe        | 13/09/19         | 1 : 100 @ A1<br>1 : 200 @ A3 |
| Job Number | Drawing number   | Revision                     |
| 18125      | C645_B12_E_N_002 | F                            |