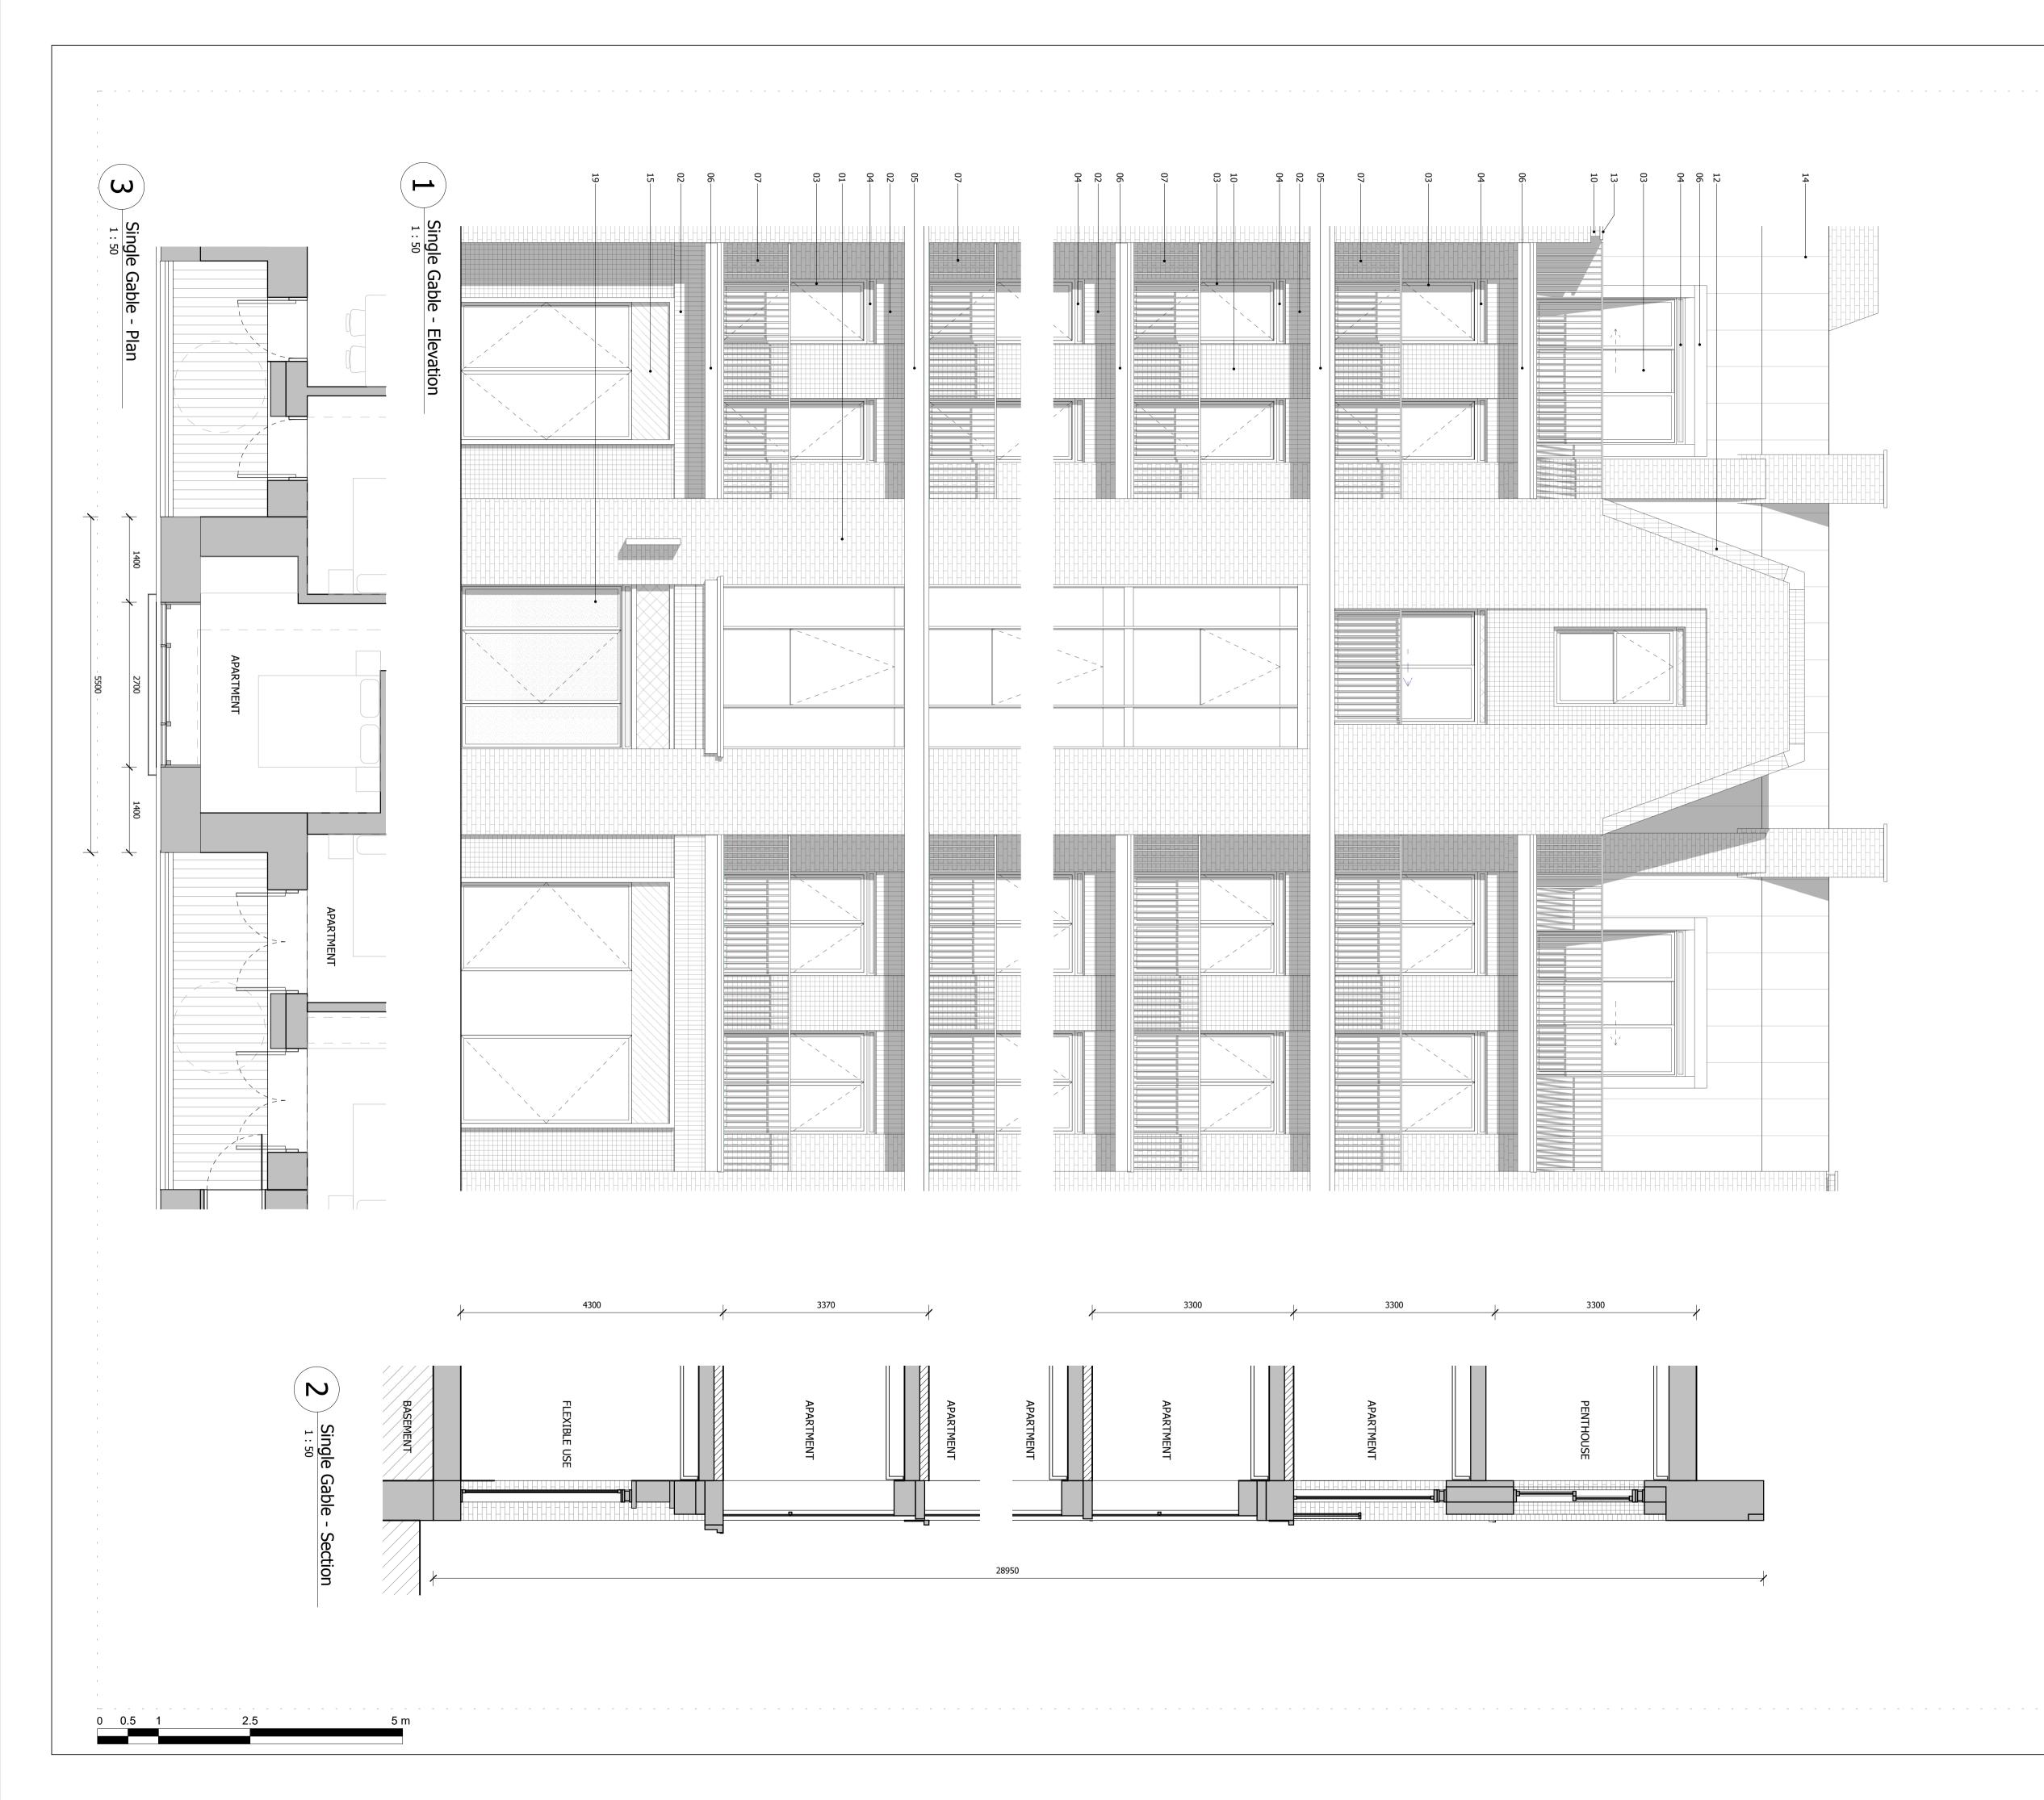

- 01. BRICK WALLS02. RECESSED BRICK LINTEL03. CLEAR GLAZING WITH GREY PPC ALUMINIUM FRAMES04. GREY PPC ALUMINIUM VENTILATION GRILLES
- 05. PROFILED HORIZONTAL CONCRETE BAND
- 06. PROFILED PPC ALUMINIUM CLADDING 07. METAL PATTERN BALUSTRADE
- 08. METAL BALUSTRADE
- 09. GLASS BALUSTRADE
  10. TEXTURED BRICK DETAIL
  11. SINGLE COURSE BRICK LINTEL
- 12. GABLE END BRICK DETAIL
- 13. METAL FLASHING
- 14. METAL CLAD ROOF 15. FASCIA SIGNAGE
- 16. METAL PATTERN VENTILATION GRILLES17. PROJECTING CLEAR GLAZED BAY WINDOW WITH GREY
- PPC ALUMINIUM FRAMING.

  18. RECESSED CLEAR GLAZED BAY WINDOW WITH GREY
- PPC ALUMINIUM FRAMING.

  19. OPAQUE GLAZING

### NOTE

FOR DETAILED DESCRIPTION OF BUILDING MATERIALS AND COLOUR OF MATERIALS, PLEASE REFER TO VOLUME 2: DETAILED DESIGN & ACCESS STATEMENT.

## NOTE

BAY STUDY TAKEN FROM BUILDING 02

| Revision description             | Date     | Check | Rev |
|----------------------------------|----------|-------|-----|
| LEGAL REVIEW                     | 13/09/19 | KH    | -   |
| FINAL DRAFT PLANNING APPLICATION | 21/10/19 | KH    | Α   |
| DRAFT GLA SUBMISSION             | 24/01/20 | KH    | В   |
| GLA SUBMISSION                   | 27/04/20 | BJ    | С   |
| LBRUT 2 APPLICATION              | 04/02/22 | BJ    | D   |
| LBRUT 2 APPLICATION AMENDMENTS   | 21/07/22 | ВЈ    | Е   |
|                                  |          |       |     |

ELEVATION - SINGLE GABLE

| Drawn      | Date             | Scale             |
|------------|------------------|-------------------|
| NSh        | 09/06/19         | 1:50 @ A1<br>@ A3 |
| Job Number | Drawing number   | Revision          |
| 18125      | C645_Z1_E_01_003 | Е                 |