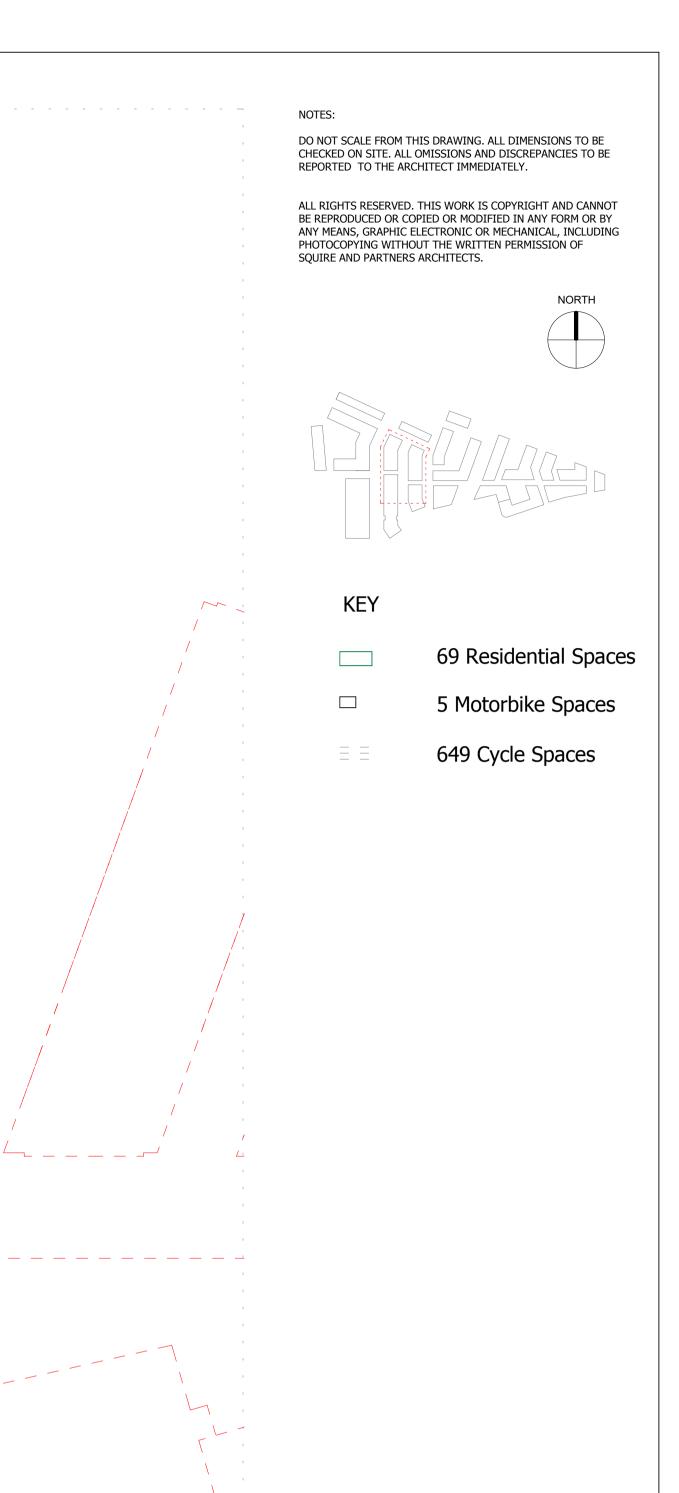

## Project

Stag Brewery Richmond

## Drawing

PROPOSED DEVELOPMENT AREA 02 BASEMENT PLAN

| Drawn      | Date             | Scale                     |
|------------|------------------|---------------------------|
| RKL        | 06/09/19         | 1:500 @ A1<br>1:1000 @ A3 |
| Job Number | Drawing number   | Revision                  |
| 18125      | C645_Z2_P_B1_001 | F                         |