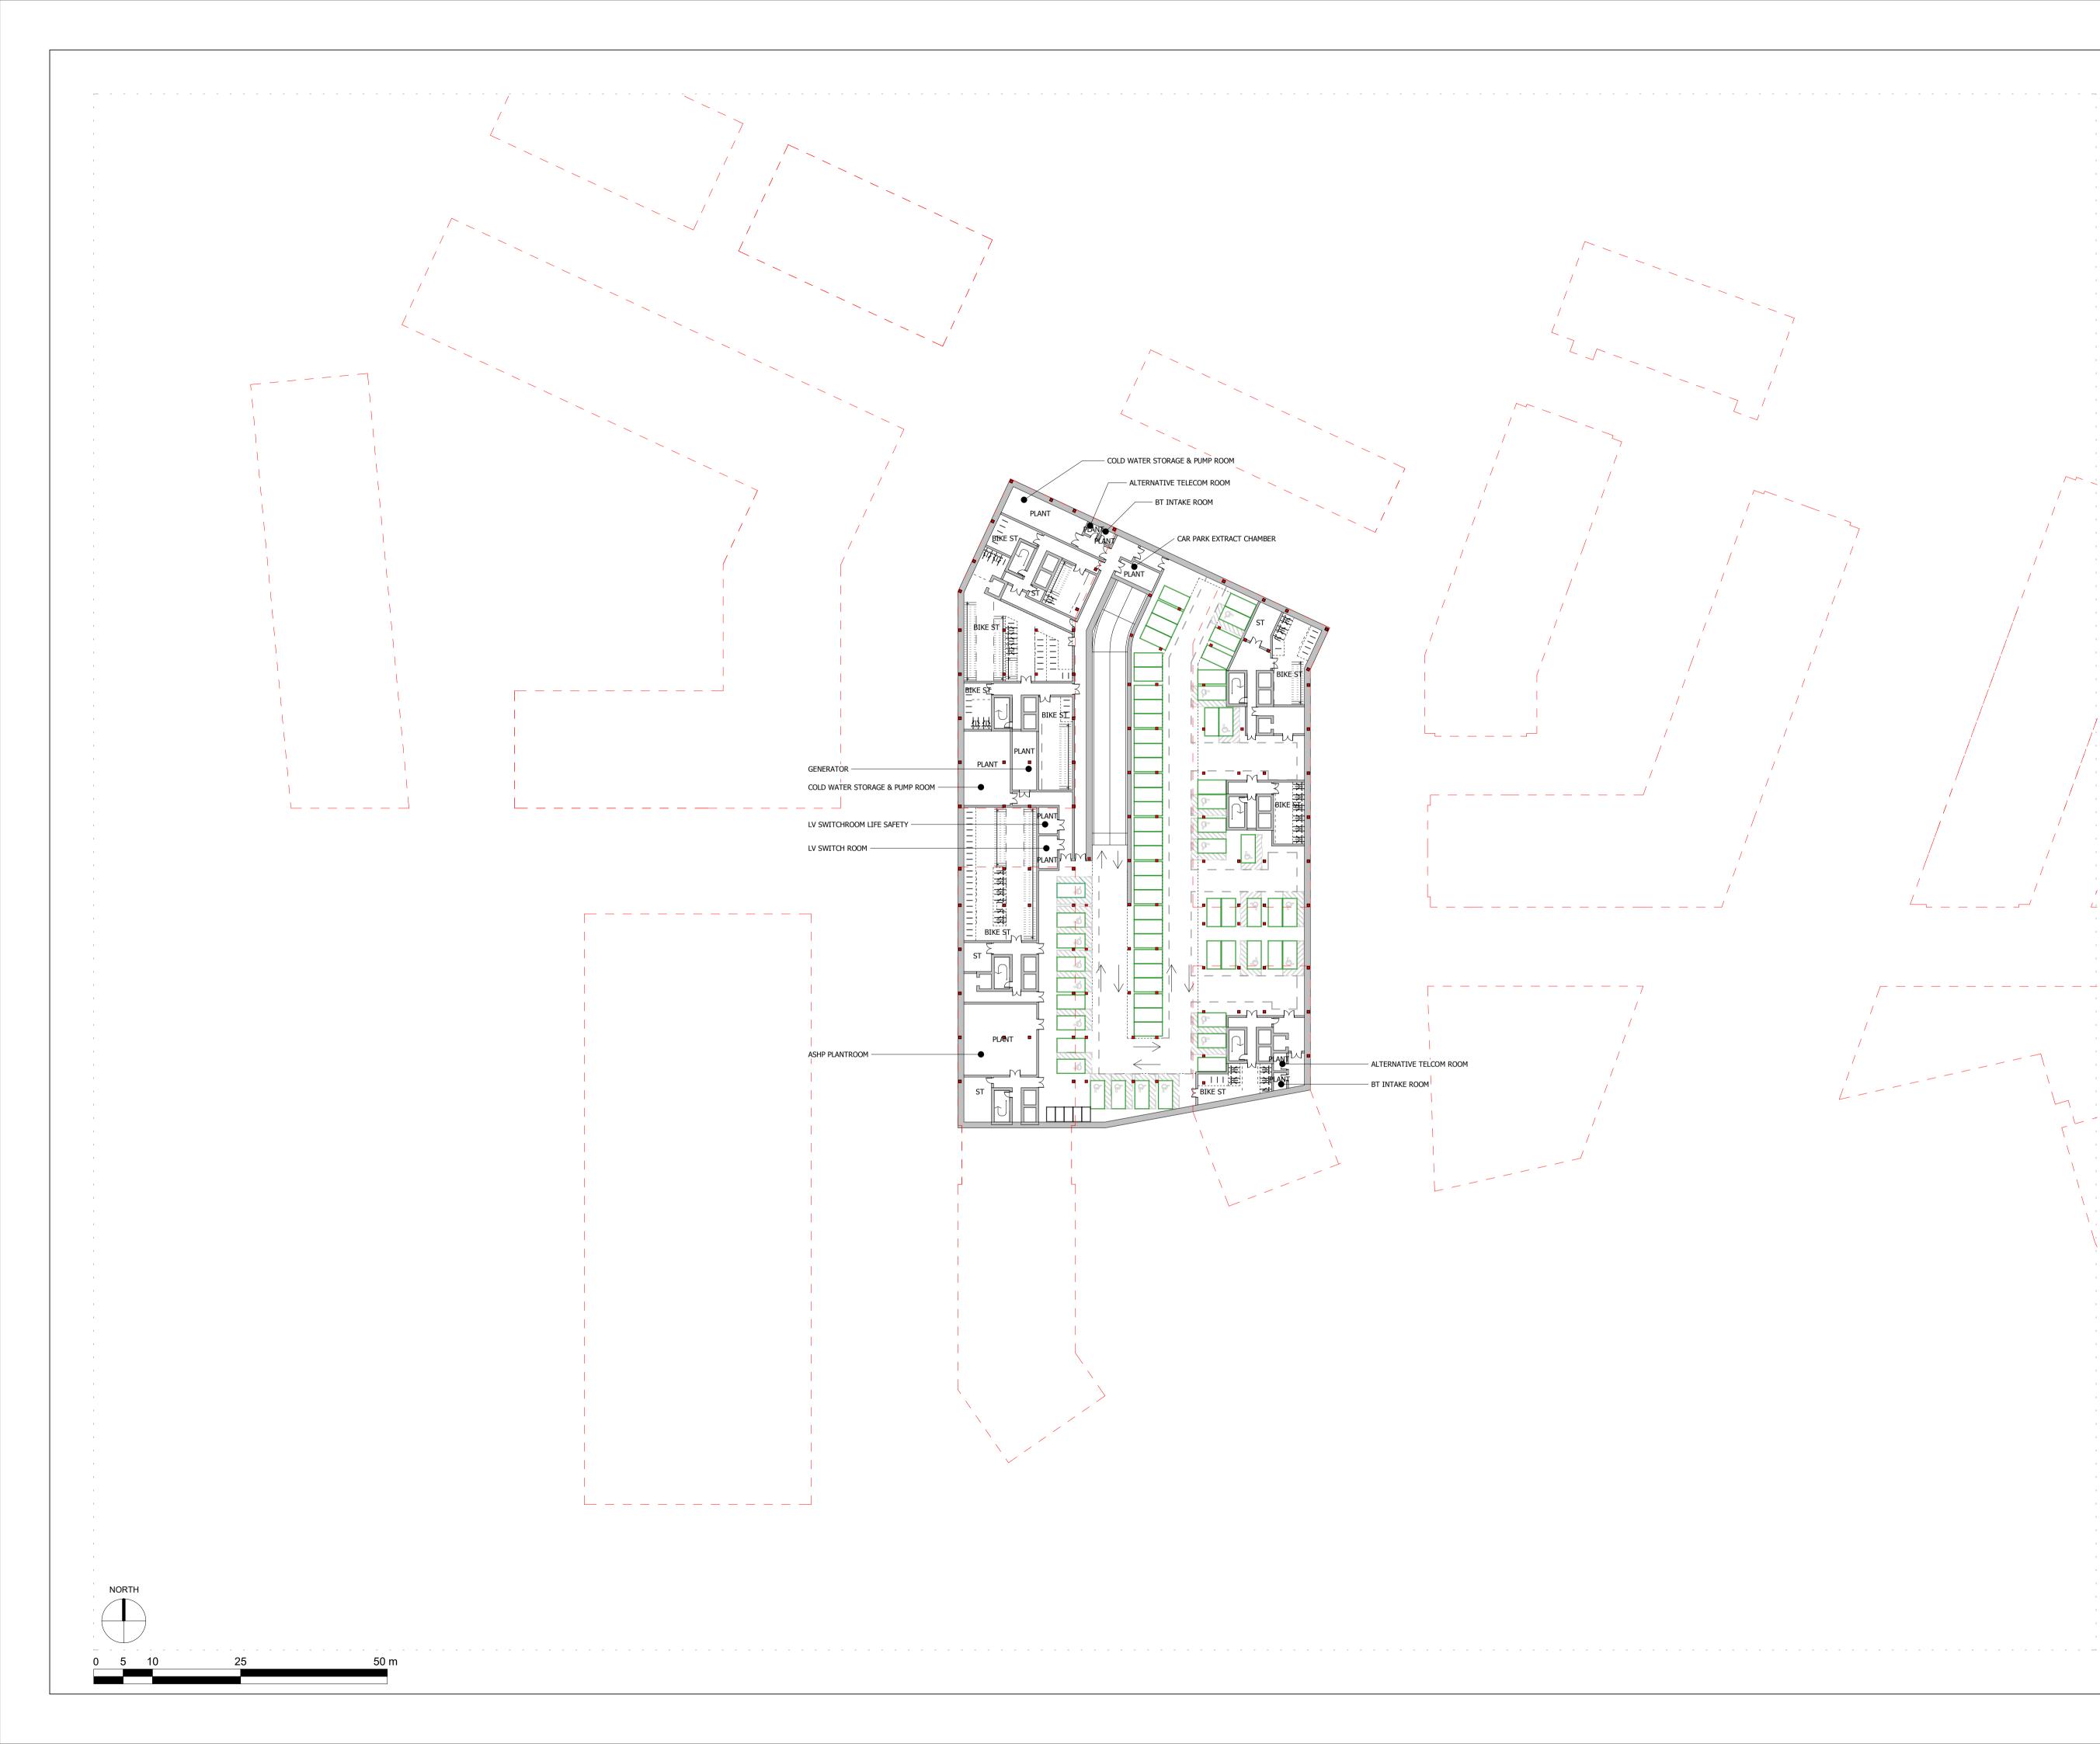

## Project

Stag Brewery Richmond

## Drawing

PROPOSED DEVELOPMENT AREA 02 BASEMENT PLAN

| Drawn      | Date             | Scale                     |
|------------|------------------|---------------------------|
| RKL        | 06/09/19         | 1:500 @ A1<br>1:1000 @ A3 |
| Job Number | Drawing number   | Revision                  |
| 18125      | C645_Z2_P_B1_001 | F                         |