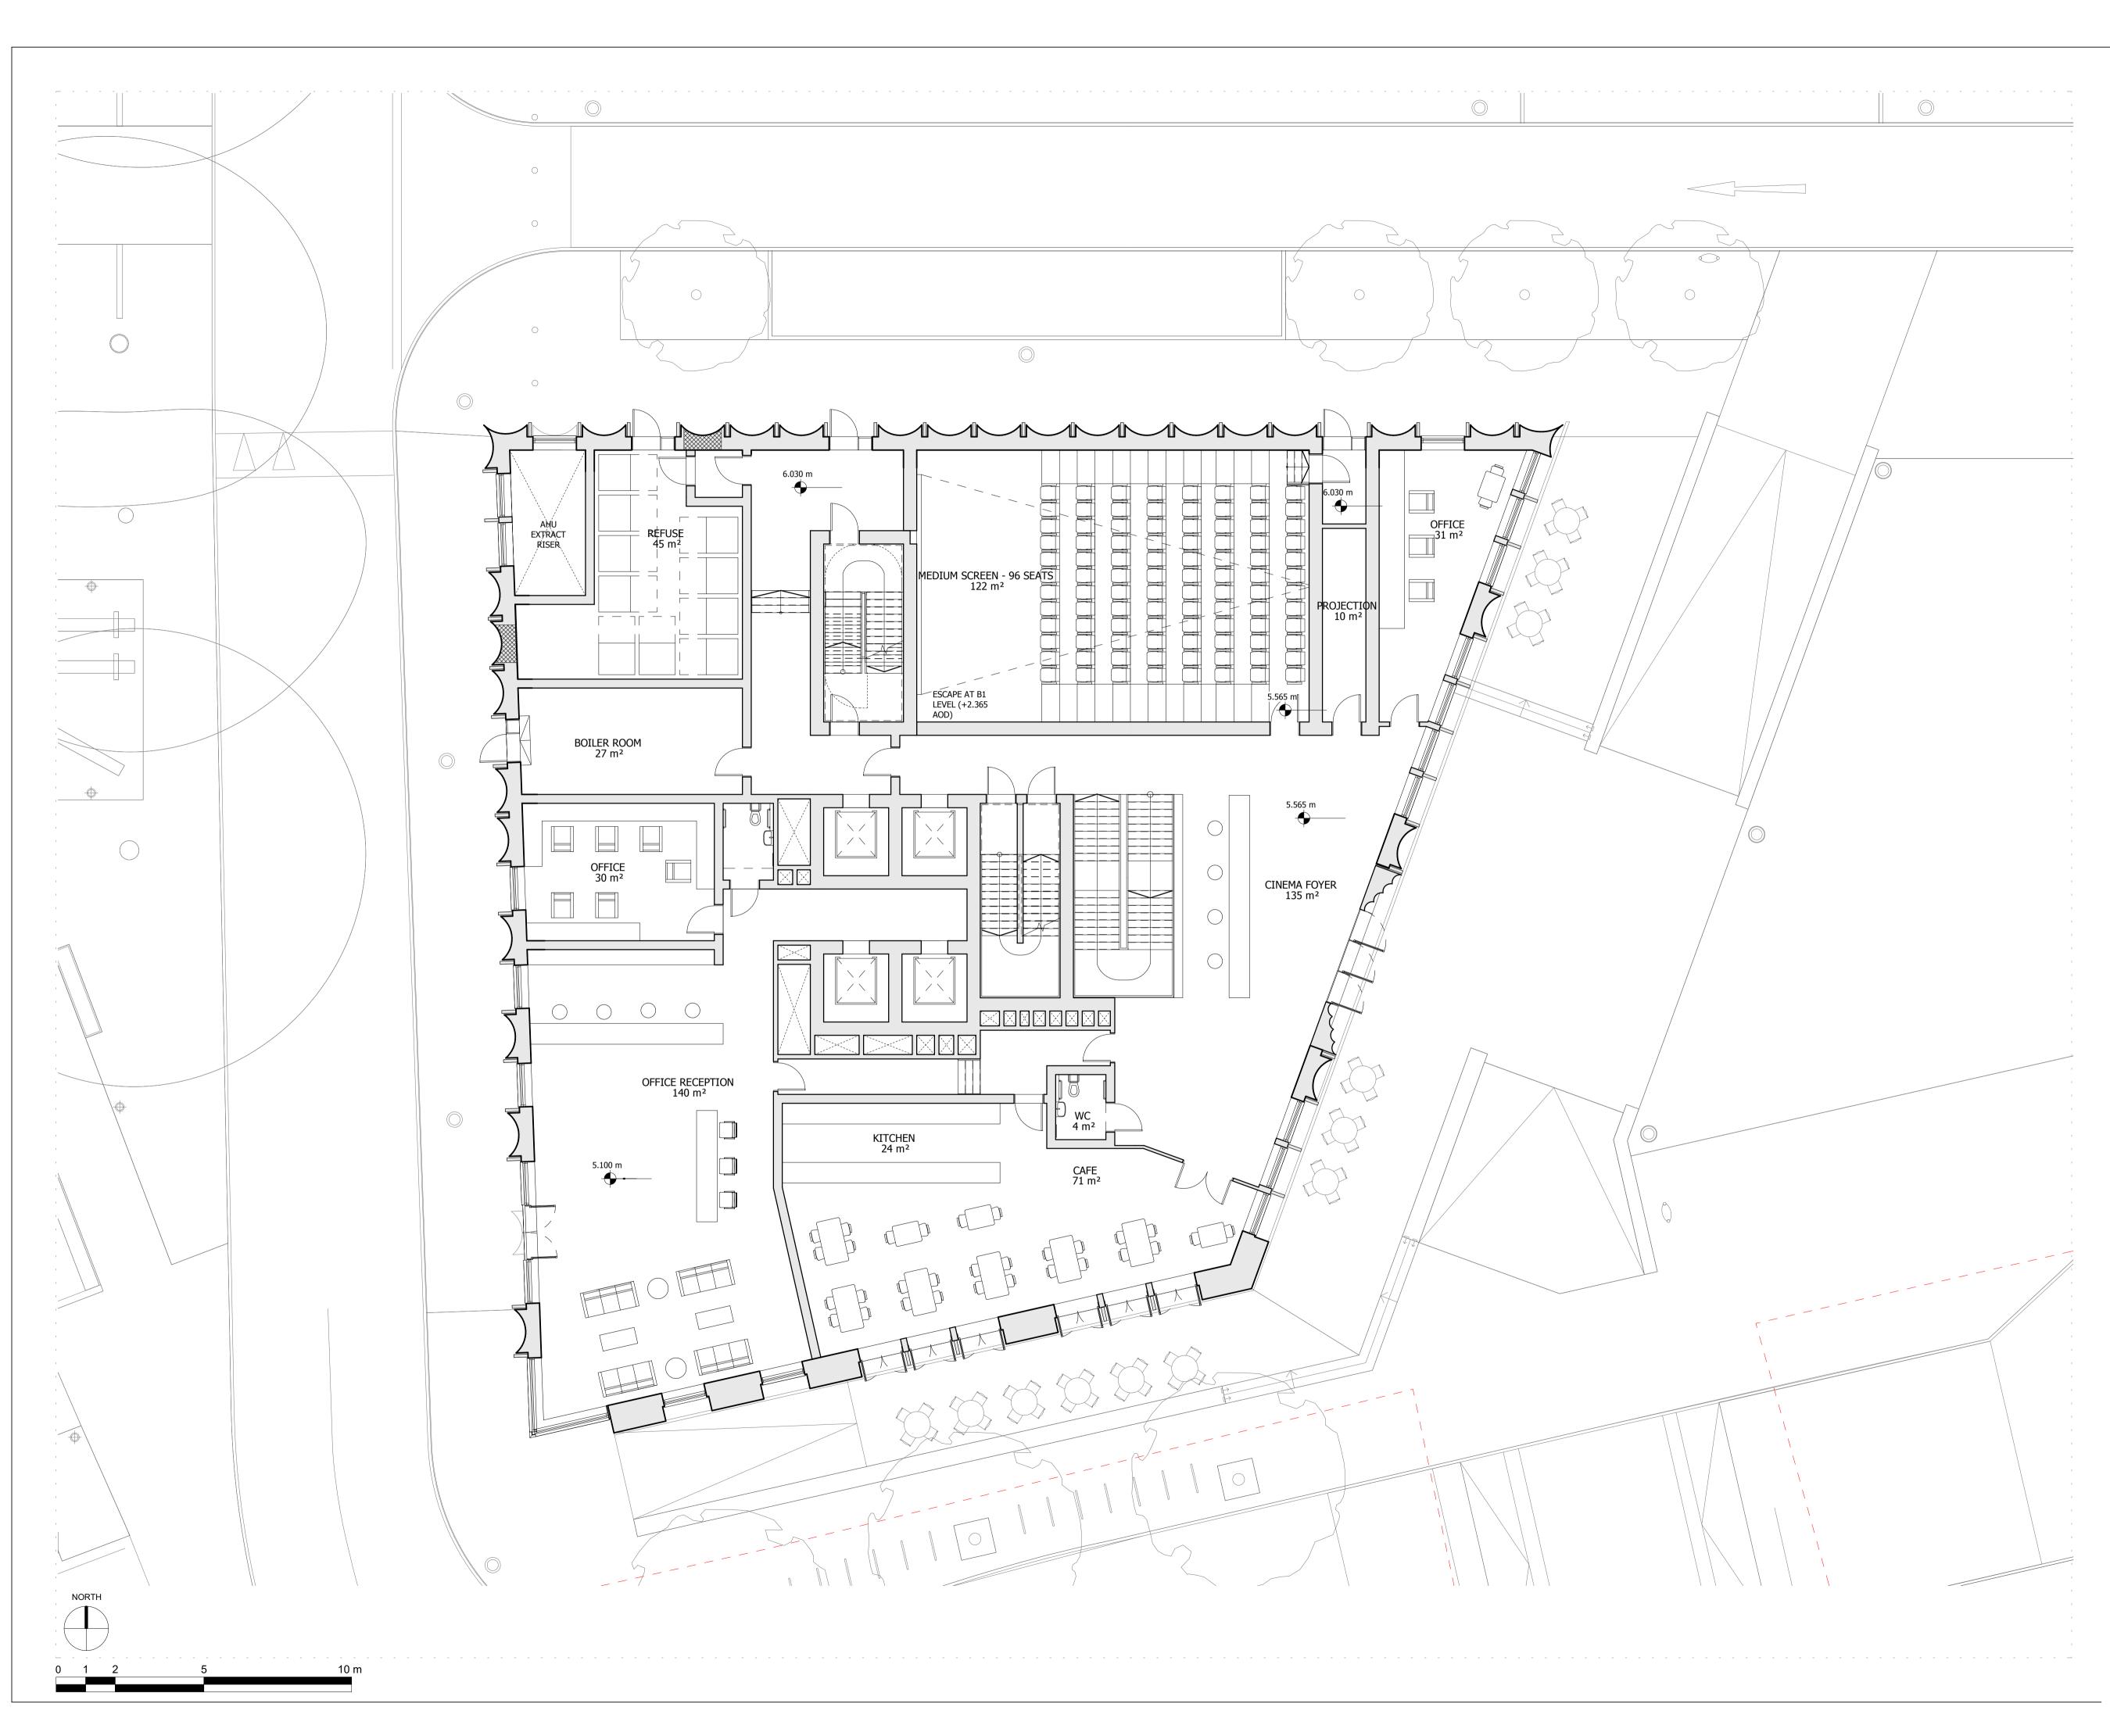

## Project

Stag Brewery

Richmond

## Drawing

BUILDING 01 - PROPOSED GROUND FLOOR PLAN

| Drawn      | Date              | Scale              |              |
|------------|-------------------|--------------------|--------------|
| AJ         | 13/09/19          | 1 : 100<br>1 : 200 | @ A1<br>@ A3 |
| Job Number | Drawing number    | Revision           |              |
| 18125      | C645_B01_P_00_001 | F                  |              |