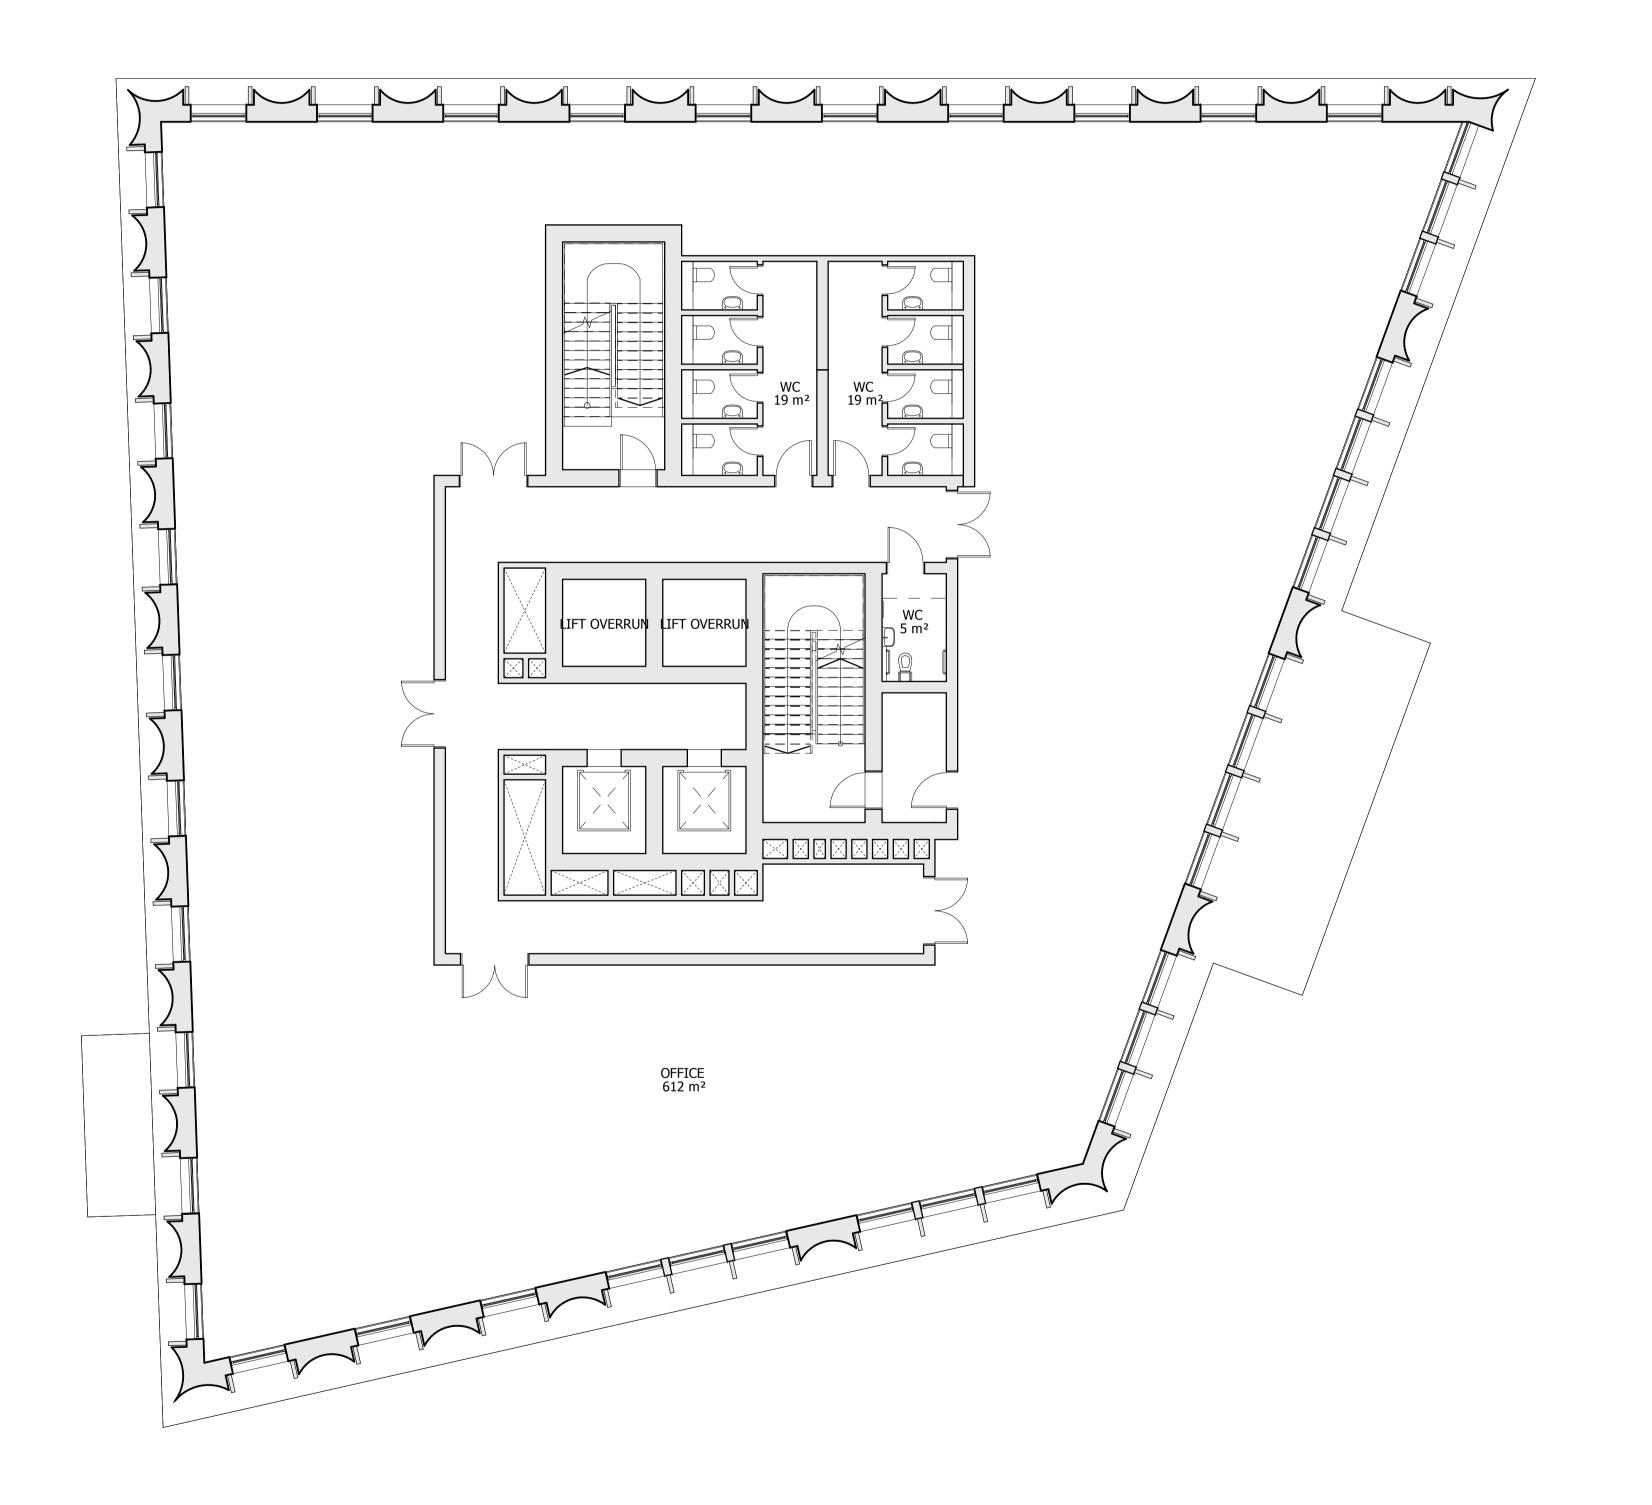

Drawing
BUILDING 01 - PROPOSED FIRST

FLOOR PLAN

Drawn Date Scale

| Drawn      | Date              | Scale                    |
|------------|-------------------|--------------------------|
| AJ         | 13/09/19          | 1:100 @ A1<br>1:200 @ A3 |
| Job Number | Drawing number    | Revision                 |
| 18125      | C645_B01_P_01_001 | F                        |