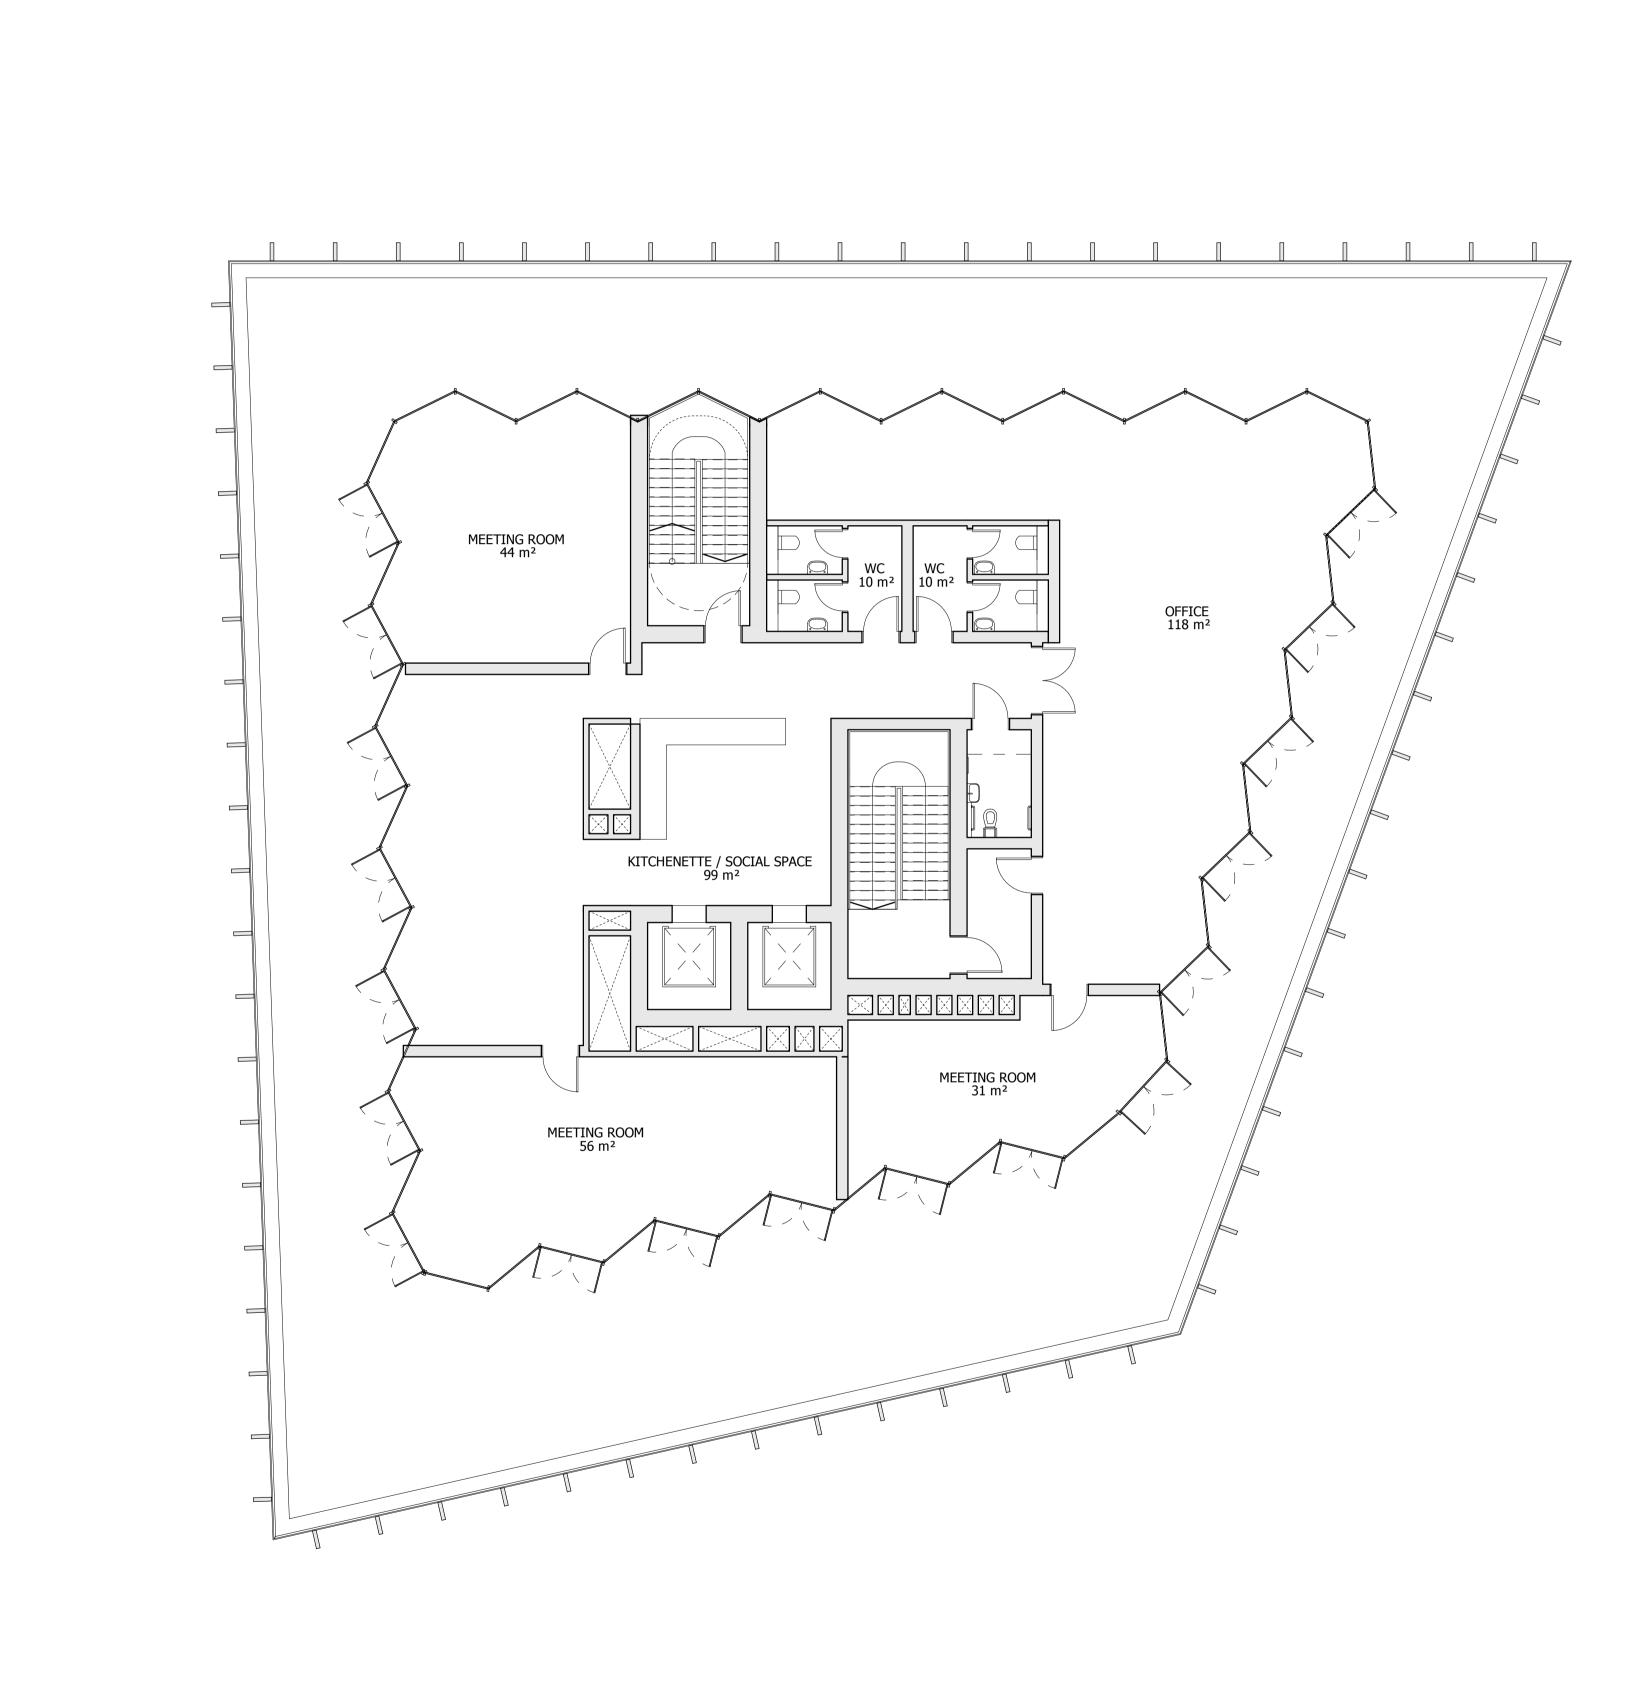

## INTERNAL LAYOUTS SHOWN ILLUSTRATIVELY ONLY

| LBRUT 2 APPLICATION AMENDMENTS   | 21/07/22 | BJ    | G   |
|----------------------------------|----------|-------|-----|
| LBRUT 2 APPLICATION              | 04/02/22 | BJ    | F   |
| FINAL DRAFT HYBRID SUBMISSION    | 07/01/22 | RKB   | Е   |
| REVISED B01 CINEMA DESIGN        | 28/09/20 | BJ    | D   |
| GLA SUBMISSION                   | 27/04/20 | BJ    | С   |
| DRAFT GLA SUBMISSION             | 24/01/20 | KH    | В   |
| FINAL DRAFT PLANNING APPLICATION | 21/10/19 | KH    | Α   |
| LEGAL REVIEW                     | 13/09/19 | KH    | -   |
| Revision description             | Date     | Check | Rev |

### \_\_\_\_\_ Drawing

BUILDING 01 - PROPOSED THIRD Floor Plan

| Drawn      | Date              | Scale                    |
|------------|-------------------|--------------------------|
| AJ         | 13/09/19          | 1:100 @ A1<br>1:200 @ A3 |
| Job Number | Drawing number    | Revision                 |
| 18125      | C645_B01_P_03_001 | G                        |