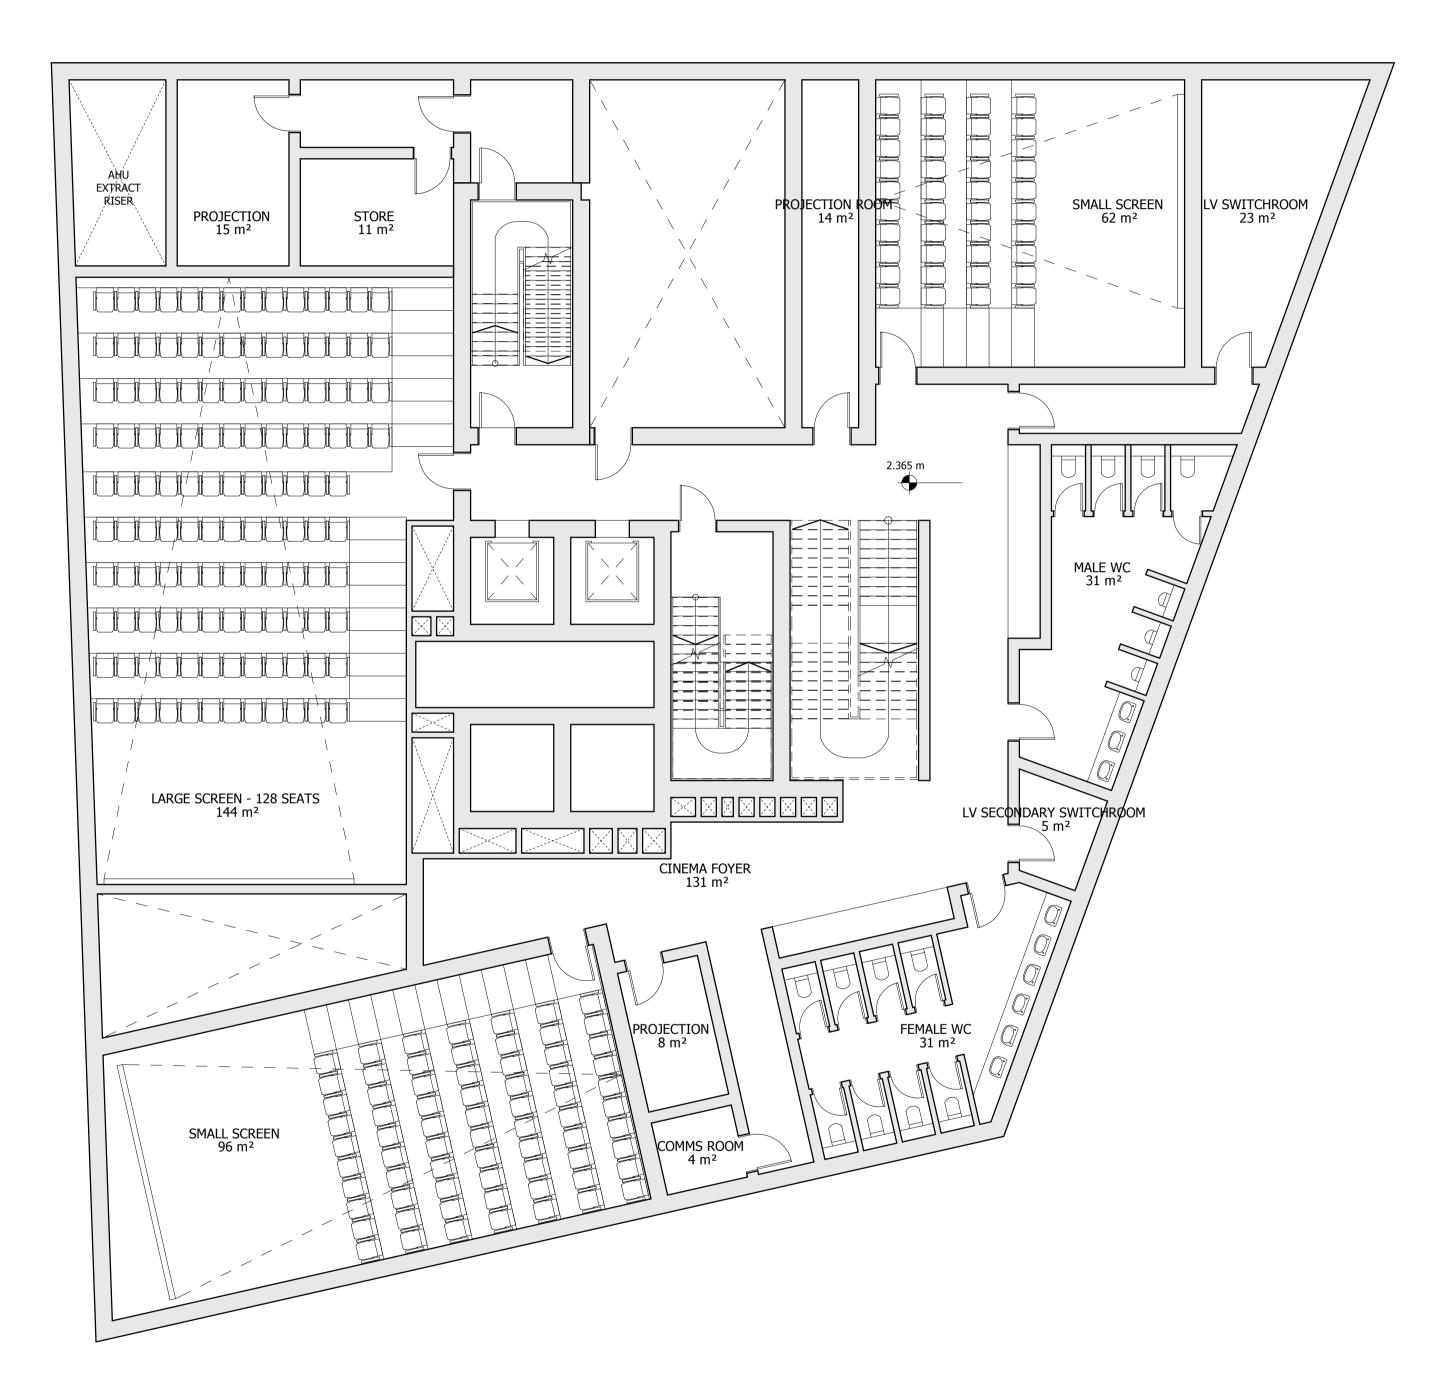

## INTERNAL LAYOUTS SHOWN ILLUSTRATIVELY ONLY

| LBRUT 2 APPLICATION AMENDMENTS   | 21/07/22 | BJ    | F   |
|----------------------------------|----------|-------|-----|
| LBRUT 2 APPLICATION              | 04/02/22 | BJ    | Е   |
| FINAL DRAFT HYBRID SUBMISSION    | 07/01/22 | RKB   | D   |
| GLA SUBMISSION                   | 27/04/20 | BJ    | С   |
| DRAFT GLA SUBMISSION             | 24/01/20 | KH    | В   |
| FINAL DRAFT PLANNING APPLICATION | 21/10/19 | KH    | Α   |
| LEGAL REVIEW                     | 13/09/19 | KH    | -   |
| Revision description             | Date     | Check | Rev |

## Project

Stag Brewery Richmond

\_\_\_\_\_ Drawing

BUILDING 01 - PROPOSED LEVEL BASEMENT 1 PLAN

| Drawn      | Date              | Scale                    |
|------------|-------------------|--------------------------|
| AJ         | 13/09/19          | 1:100 @ A1<br>1:200 @ A3 |
| Job Number | Drawing number    | Revision                 |
| 18125      | C645_B01_P_B1_001 | F                        |