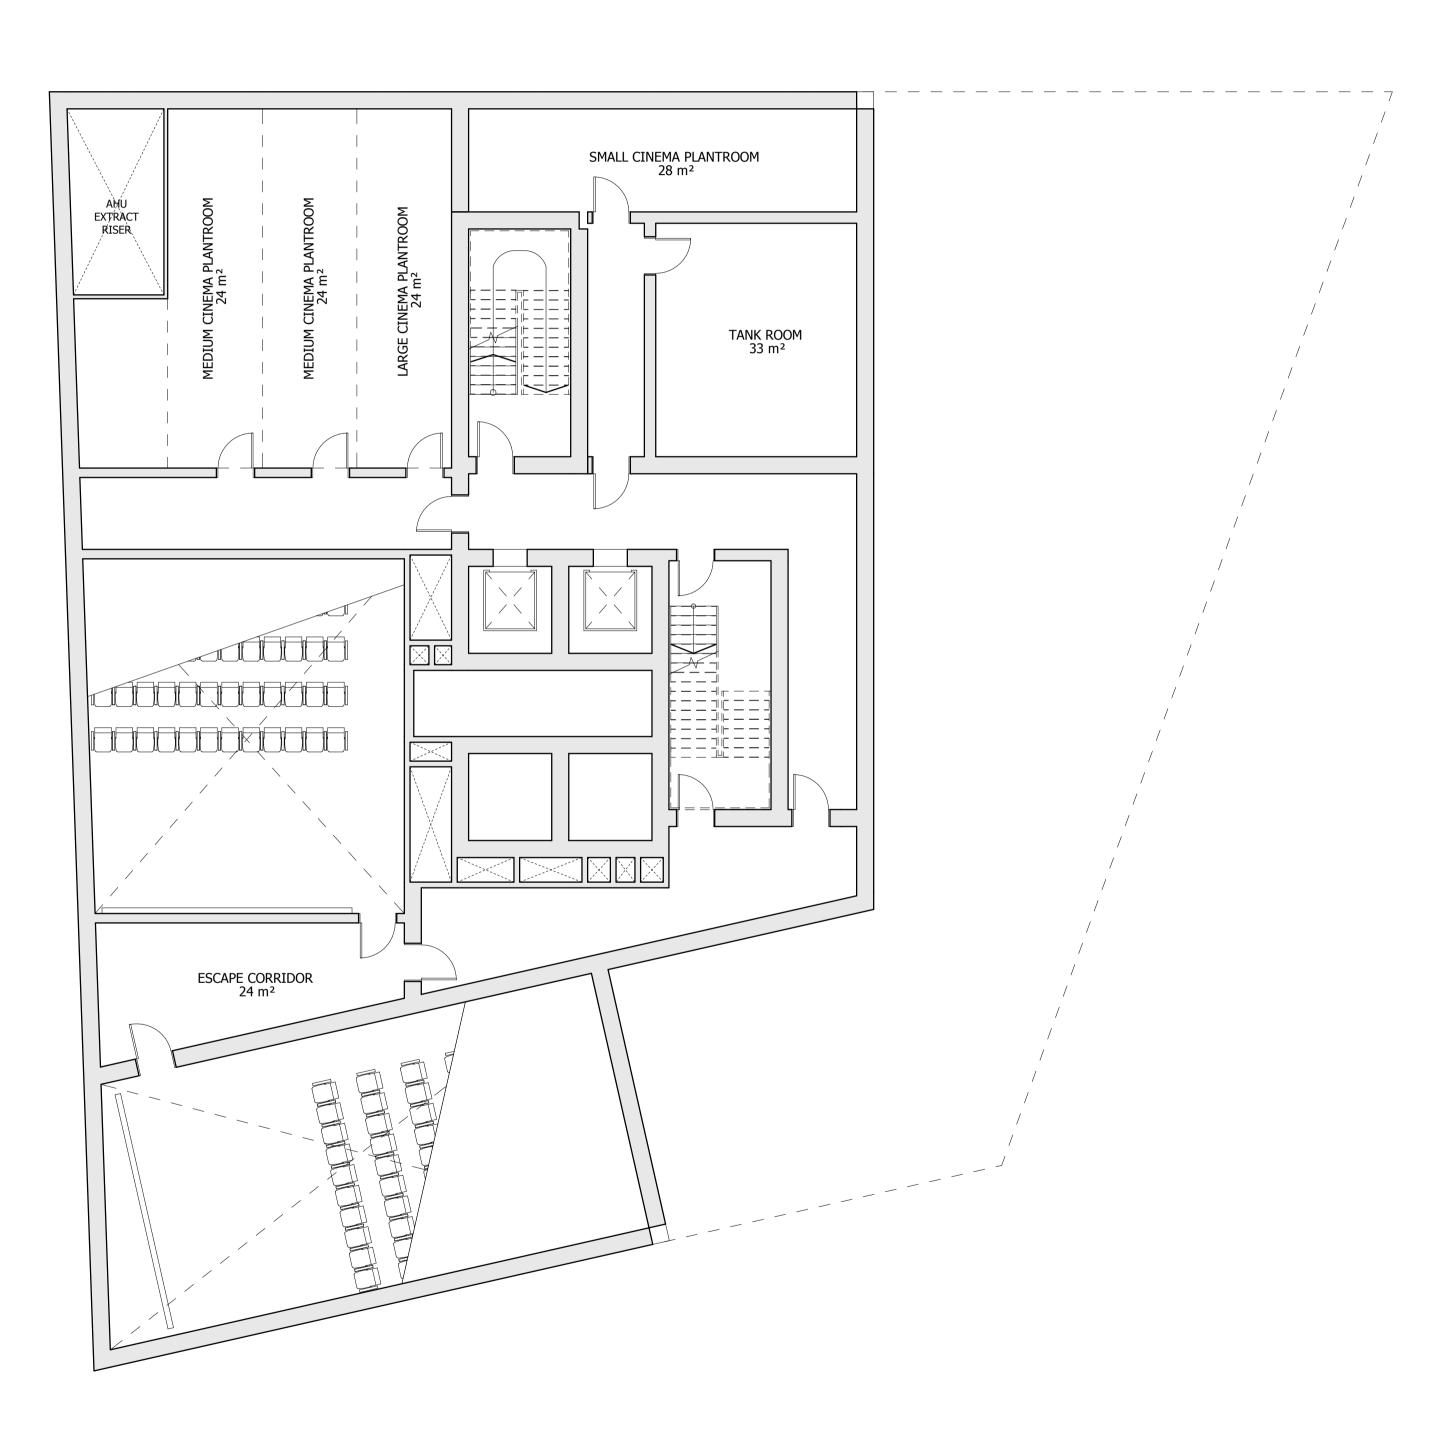

## INTERNAL LAYOUTS SHOWN ILLUSTRATIVELY ONLY

| LBRUT 2 APPLICATION AMENDMENTS   | 21/07/22 | BJ    | F   |
|----------------------------------|----------|-------|-----|
| LBRUT 2 APPLICATION              | 04/02/22 | BJ    | Е   |
| FINAL DRAFT HYBRID SUBMISSION    | 07/01/22 | RKB   | D   |
| GLA SUBMISSION                   | 27/04/20 | BJ    | С   |
| DRAFT GLA SUBMISSION             | 24/01/20 | KH    | В   |
| FINAL DRAFT PLANNING APPLICATION | 21/10/19 | KH    | Α   |
| LEGAL REVIEW                     | 13/09/19 | KH    | -   |
| Revision description             | Date     | Check | Rev |

## Project

Stag Brewery Richmond

\_\_\_\_\_ Drawing

BUILDING 01 - PROPOSED LEVEL BASEMENT 2 PLAN

| Drawn      | Date              | Scale                    |
|------------|-------------------|--------------------------|
| AJ         | 13/09/19          | 1:100 @ A1<br>1:200 @ A3 |
| Job Number | Drawing number    | Revision                 |
| 18125      | C645_B01_P_B2_001 | F                        |