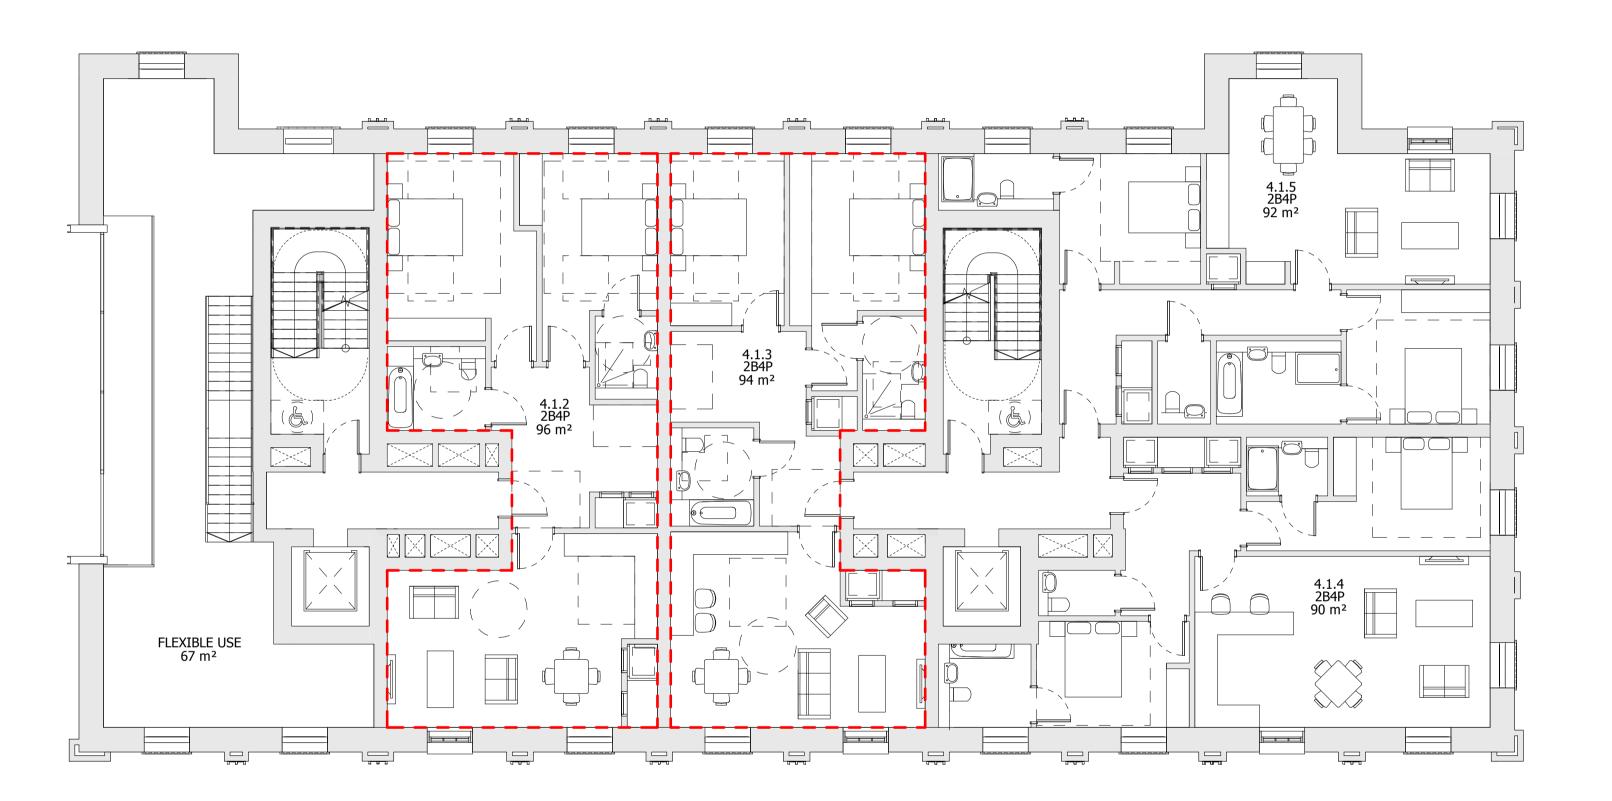

NOTE:

WHEELCHAIR ACCESSIBLE UNIT / CONVERTIBLE UNIT

WHEELCHAIR TURNING AREA

INTERNAL LAYOUTS SHOWN ILLUSTRATIVELY ONLY

| Revision description             | Date     | Check | Rev |
|----------------------------------|----------|-------|-----|
| LEGAL REVIEW                     | 13/09/19 | KH    | -   |
| FINAL DRAFT PLANNING APPLICATION | 21/10/19 | KH    | Α   |
| DRAFT GLA SUBMISSION             | 24/01/20 | KH    | В   |
| GLA SUBMISSION                   | 27/04/20 | BJ    | С   |
| FINAL DRAFT HYBRID SUBMISSION    | 07/01/22 | RKB   | D   |
| LBRUT 2 APPLICATION              | 04/02/22 | BJ    | Е   |
| LBRUT 2 APPLICATION AMENDMENTS   | 21/07/22 | BJ    | F   |

FLOOR PLAN

|            | Date           |                          |
|------------|----------------|--------------------------|
| RKL        | 09/06/19       | 1:100 @ A1<br>1:200 @ A3 |
| Job Number | Drawing number | Revision                 |
| 18125      | ,              | F                        |