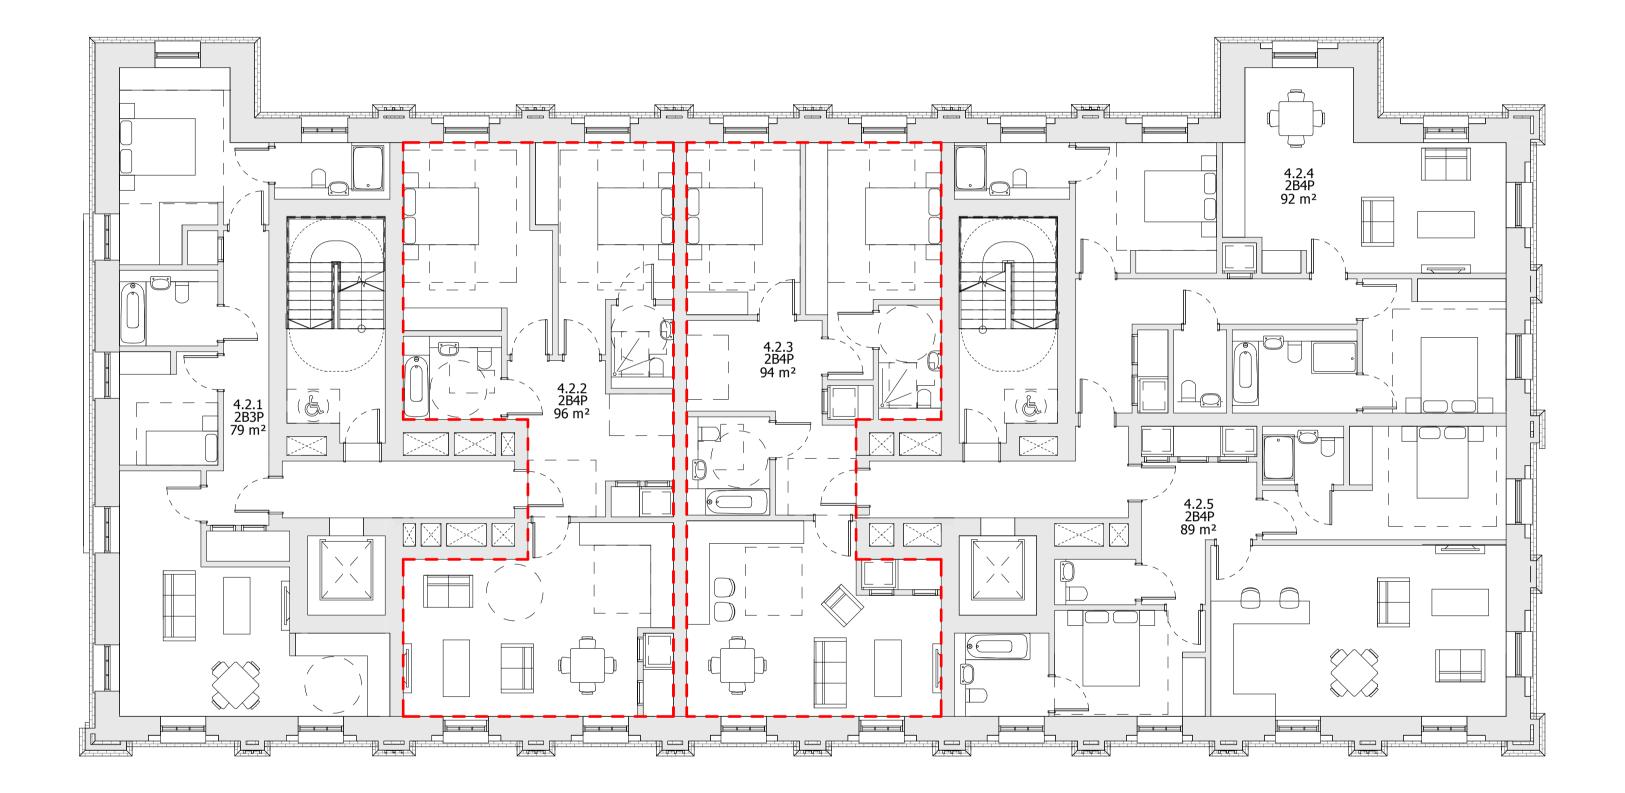

INTERNAL LAYOUTS SHOWN ILLUSTRATIVELY ONLY

| LBRUT 2 APPLICATION AMENDMENTS   | 21/07/22 | BJ    | F   |
|----------------------------------|----------|-------|-----|
| LBRUT 2 APPLICATION              | 04/02/22 | BJ    | Е   |
| FINAL DRAFT HYBRID SUBMISSION    | 07/01/22 | RKB   | D   |
| GLA SUBMISSION                   | 27/04/20 | BJ    | С   |
| DRAFT GLA SUBMISSION             | 24/01/20 | KH    | В   |
| FINAL DRAFT PLANNING APPLICATION | 21/10/19 | KH    | А   |
| LEGAL REVIEW                     | 13/09/19 | KH    | -   |
| Revision description             | Date     | Check | Rev |

## Project

Stag Brewery Richmond

\_\_\_\_\_ Drawing

BUILDING 04 - PROPOSED SECOND FLOOR PLAN

| Drawn      | Date              | Scale                    |
|------------|-------------------|--------------------------|
| RKL        | 09/06/19          | 1:100 @ A1<br>1:200 @ A3 |
| Job Number | Drawing number    | Revision                 |
| 18125      | C645_B04_P_02_001 | F                        |