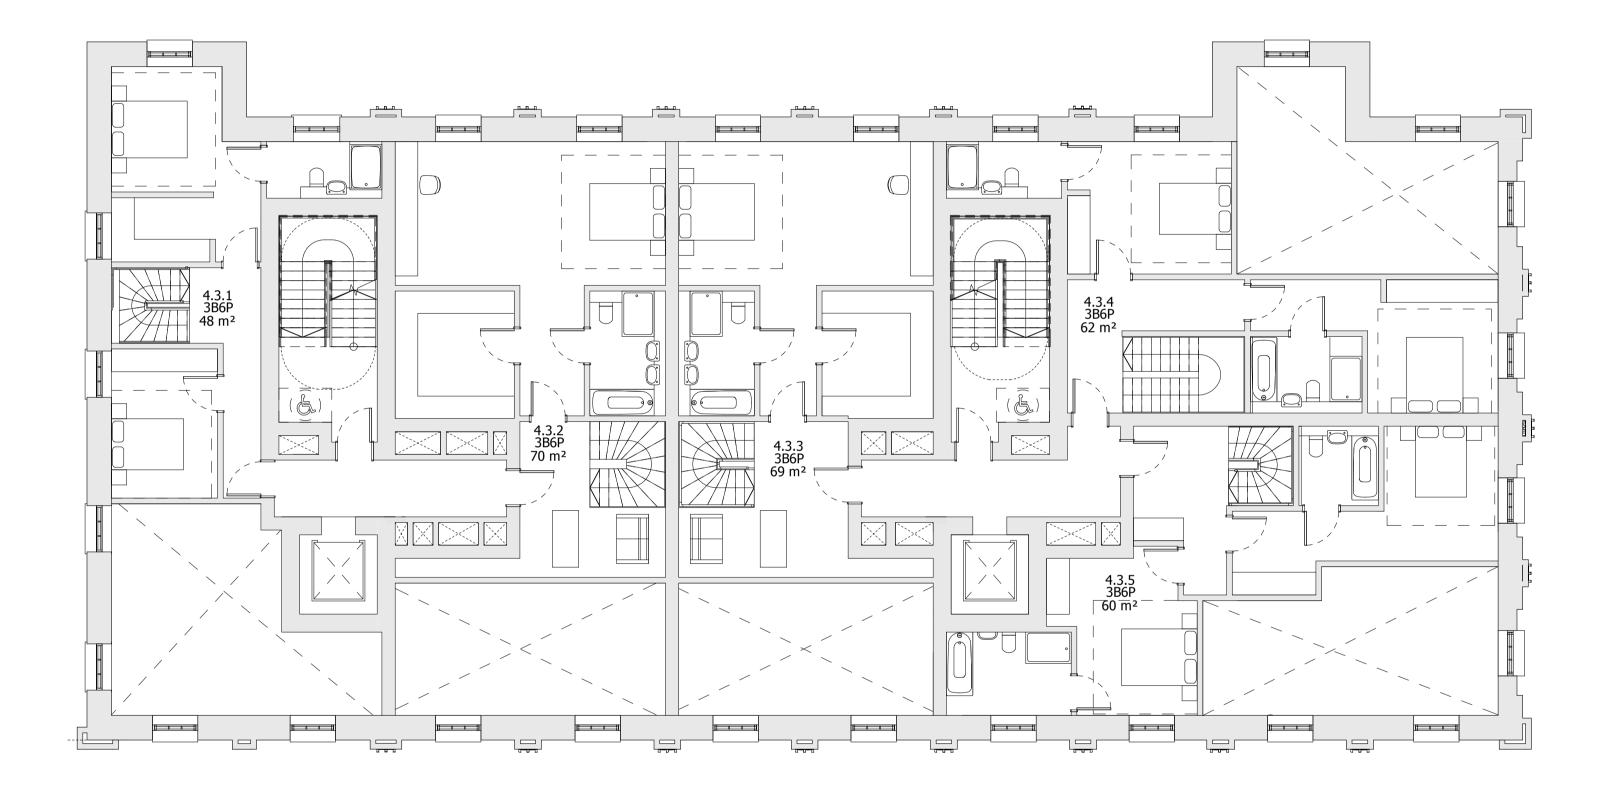

## INTERNAL LAYOUTS SHOWN ILLUSTRATIVELY ONLY

| LBRUT 2 APPLICATION AMENDMENTS   | 21/07/22 | BJ    | F   |
|----------------------------------|----------|-------|-----|
| LBRUT 2 APPLICATION              | 04/02/22 | BJ    | Е   |
| FINAL DRAFT HYBRID SUBMISSION    | 07/01/22 | RKB   | D   |
| GLA SUBMISSION                   | 27/04/20 | BJ    | С   |
| DRAFT GLA SUBMISSION             | 24/01/20 | KH    | В   |
| FINAL DRAFT PLANNING APPLICATION | 21/10/19 | KH    | Α   |
| LEGAL REVIEW                     | 13/09/19 | KH    | -   |
| Revision description             | Date     | Check | Rev |

## BUILDING 04 - PROPOSED FOURTH FLOOR PLAN

| Drawn      | Date              | Scale                    |
|------------|-------------------|--------------------------|
| RKL        | 09/06/19          | 1:100 @ A1<br>1:200 @ A3 |
| Job Number | Drawing number    | Revision                 |
| 18125      | C645_B04_P_04_001 | F                        |