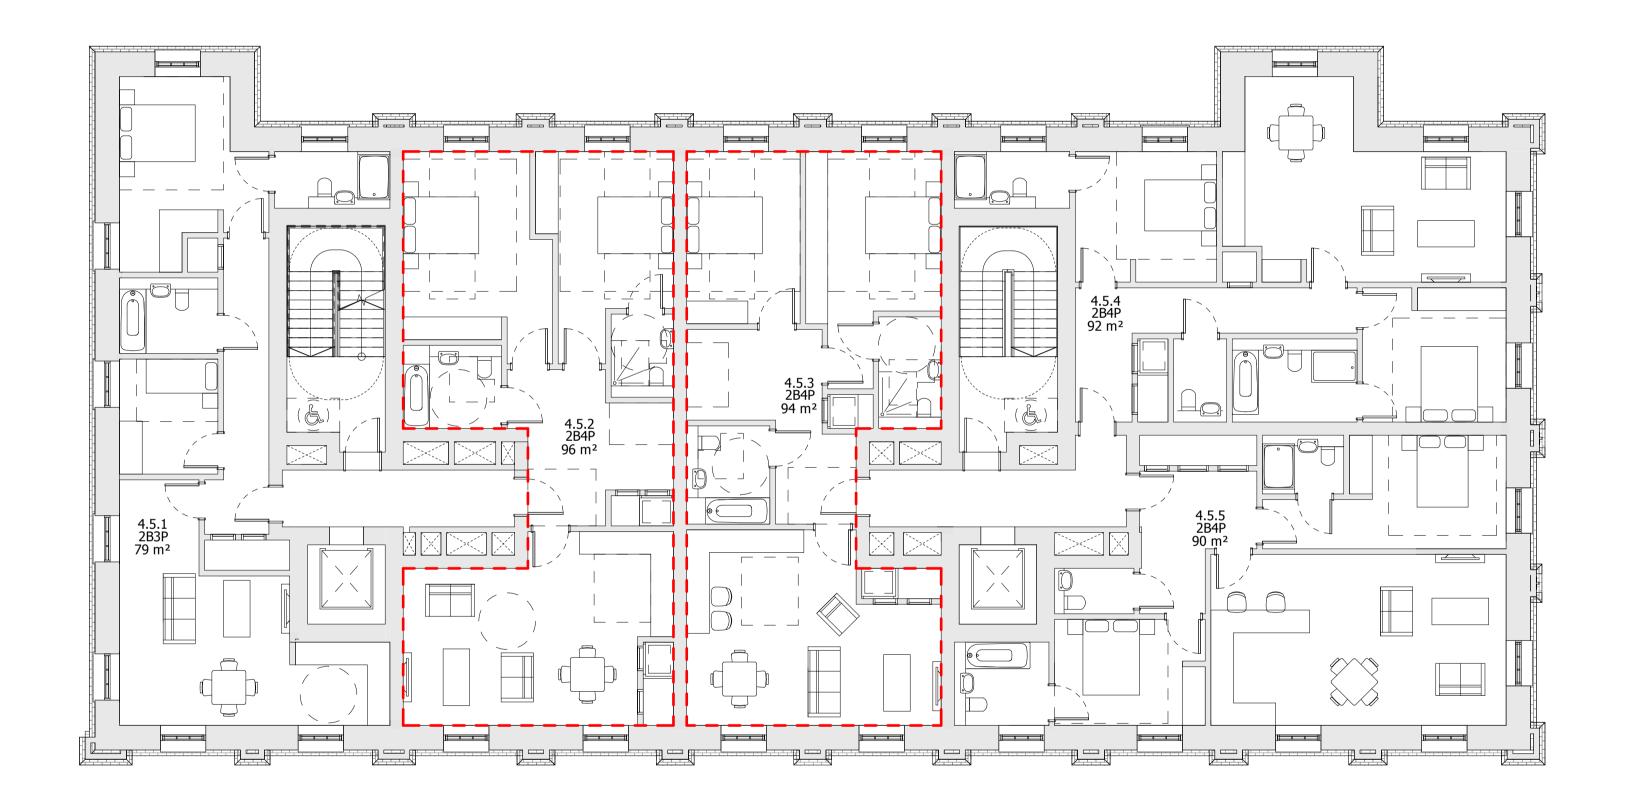

INTERNAL LAYOUTS SHOWN ILLUSTRATIVELY ONLY

| Revision description             | Date     | Check | Rev |
|----------------------------------|----------|-------|-----|
| LEGAL REVIEW                     | 13/09/19 | KH    | -   |
| FINAL DRAFT PLANNING APPLICATION | 21/10/19 | KH    | Α   |
| DRAFT GLA SUBMISSION             | 24/01/20 | KH    | В   |
| GLA SUBMISSION                   | 27/04/20 | BJ    | C   |
| FINAL DRAFT HYBRID SUBMISSION    | 07/01/22 | RKB   | D   |
| LBRUT 2 APPLICATION              | 04/02/22 | BJ    | Ε   |
| LBRUT 2 APPLICATION AMENDMENTS   | 21/07/22 | BJ    | F   |

## SQUIRE & PARTNERS

The Department Store 248 Ferndale Road London SW9 8FR T: 020 7278 5555 F: 020 7239 0495

info@squireandpartners.com www.squireandpartners.com

Stag Brewery
Richmond

Drawing

BUILDING 04 - PROPOSED FIFTH FLOOR PLAN