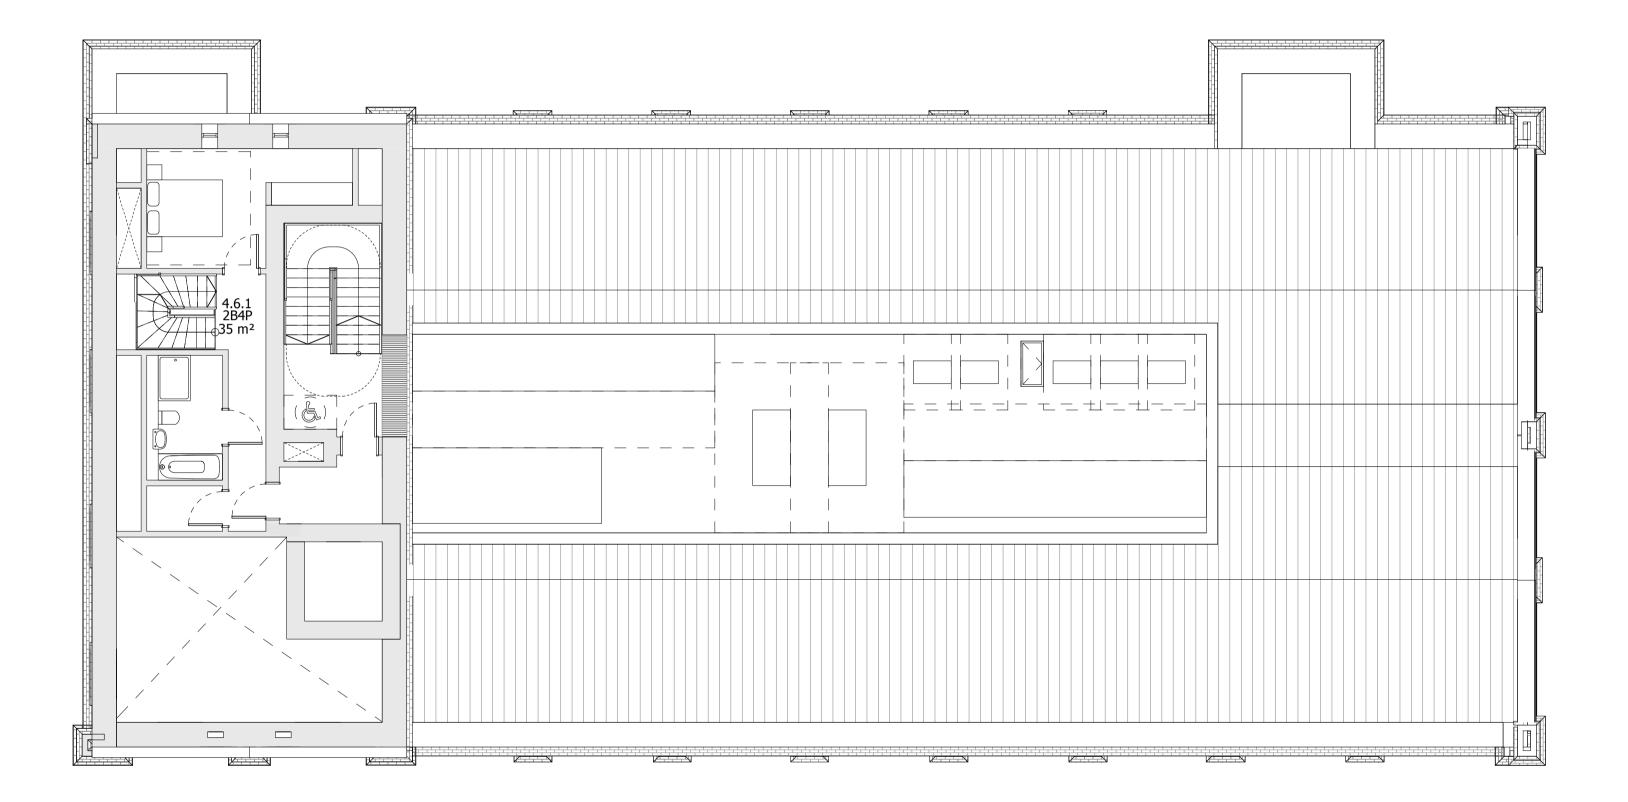

## INTERNAL LAYOUTS SHOWN ILLUSTRATIVELY ONLY

| LBRUT 2 APPLICATION AMENDMENTS   | 21/07/22 | BJ    | F   |
|----------------------------------|----------|-------|-----|
| LBRUT 2 APPLICATION              | 04/02/22 | BJ    | Е   |
| FINAL DRAFT HYBRID SUBMISSION    | 07/01/22 | RKB   | D   |
| GLA SUBMISSION                   | 27/04/20 | BJ    | С   |
| DRAFT GLA SUBMISSION             | 24/01/20 | KH    | В   |
| FINAL DRAFT PLANNING APPLICATION | 21/10/19 | KH    | Α   |
| LEGAL REVIEW                     | 13/09/19 | KH    | -   |
| Revision description             | Date     | Check | Rev |

## \_\_\_\_\_ Drawing

. . . . . . . . . . . . . . . . . . . .

BUILDING 04 - PROPOSED SEVENTH FLOOR PLAN

| Drawn      | Date              | Scale                    |  |
|------------|-------------------|--------------------------|--|
| NSh        | 09/06/19          | 1:100 @ A1<br>1:200 @ A3 |  |
| Job Number | Drawing number    | Revision                 |  |
| 18125      | C645_B04_P_07_001 | F                        |  |