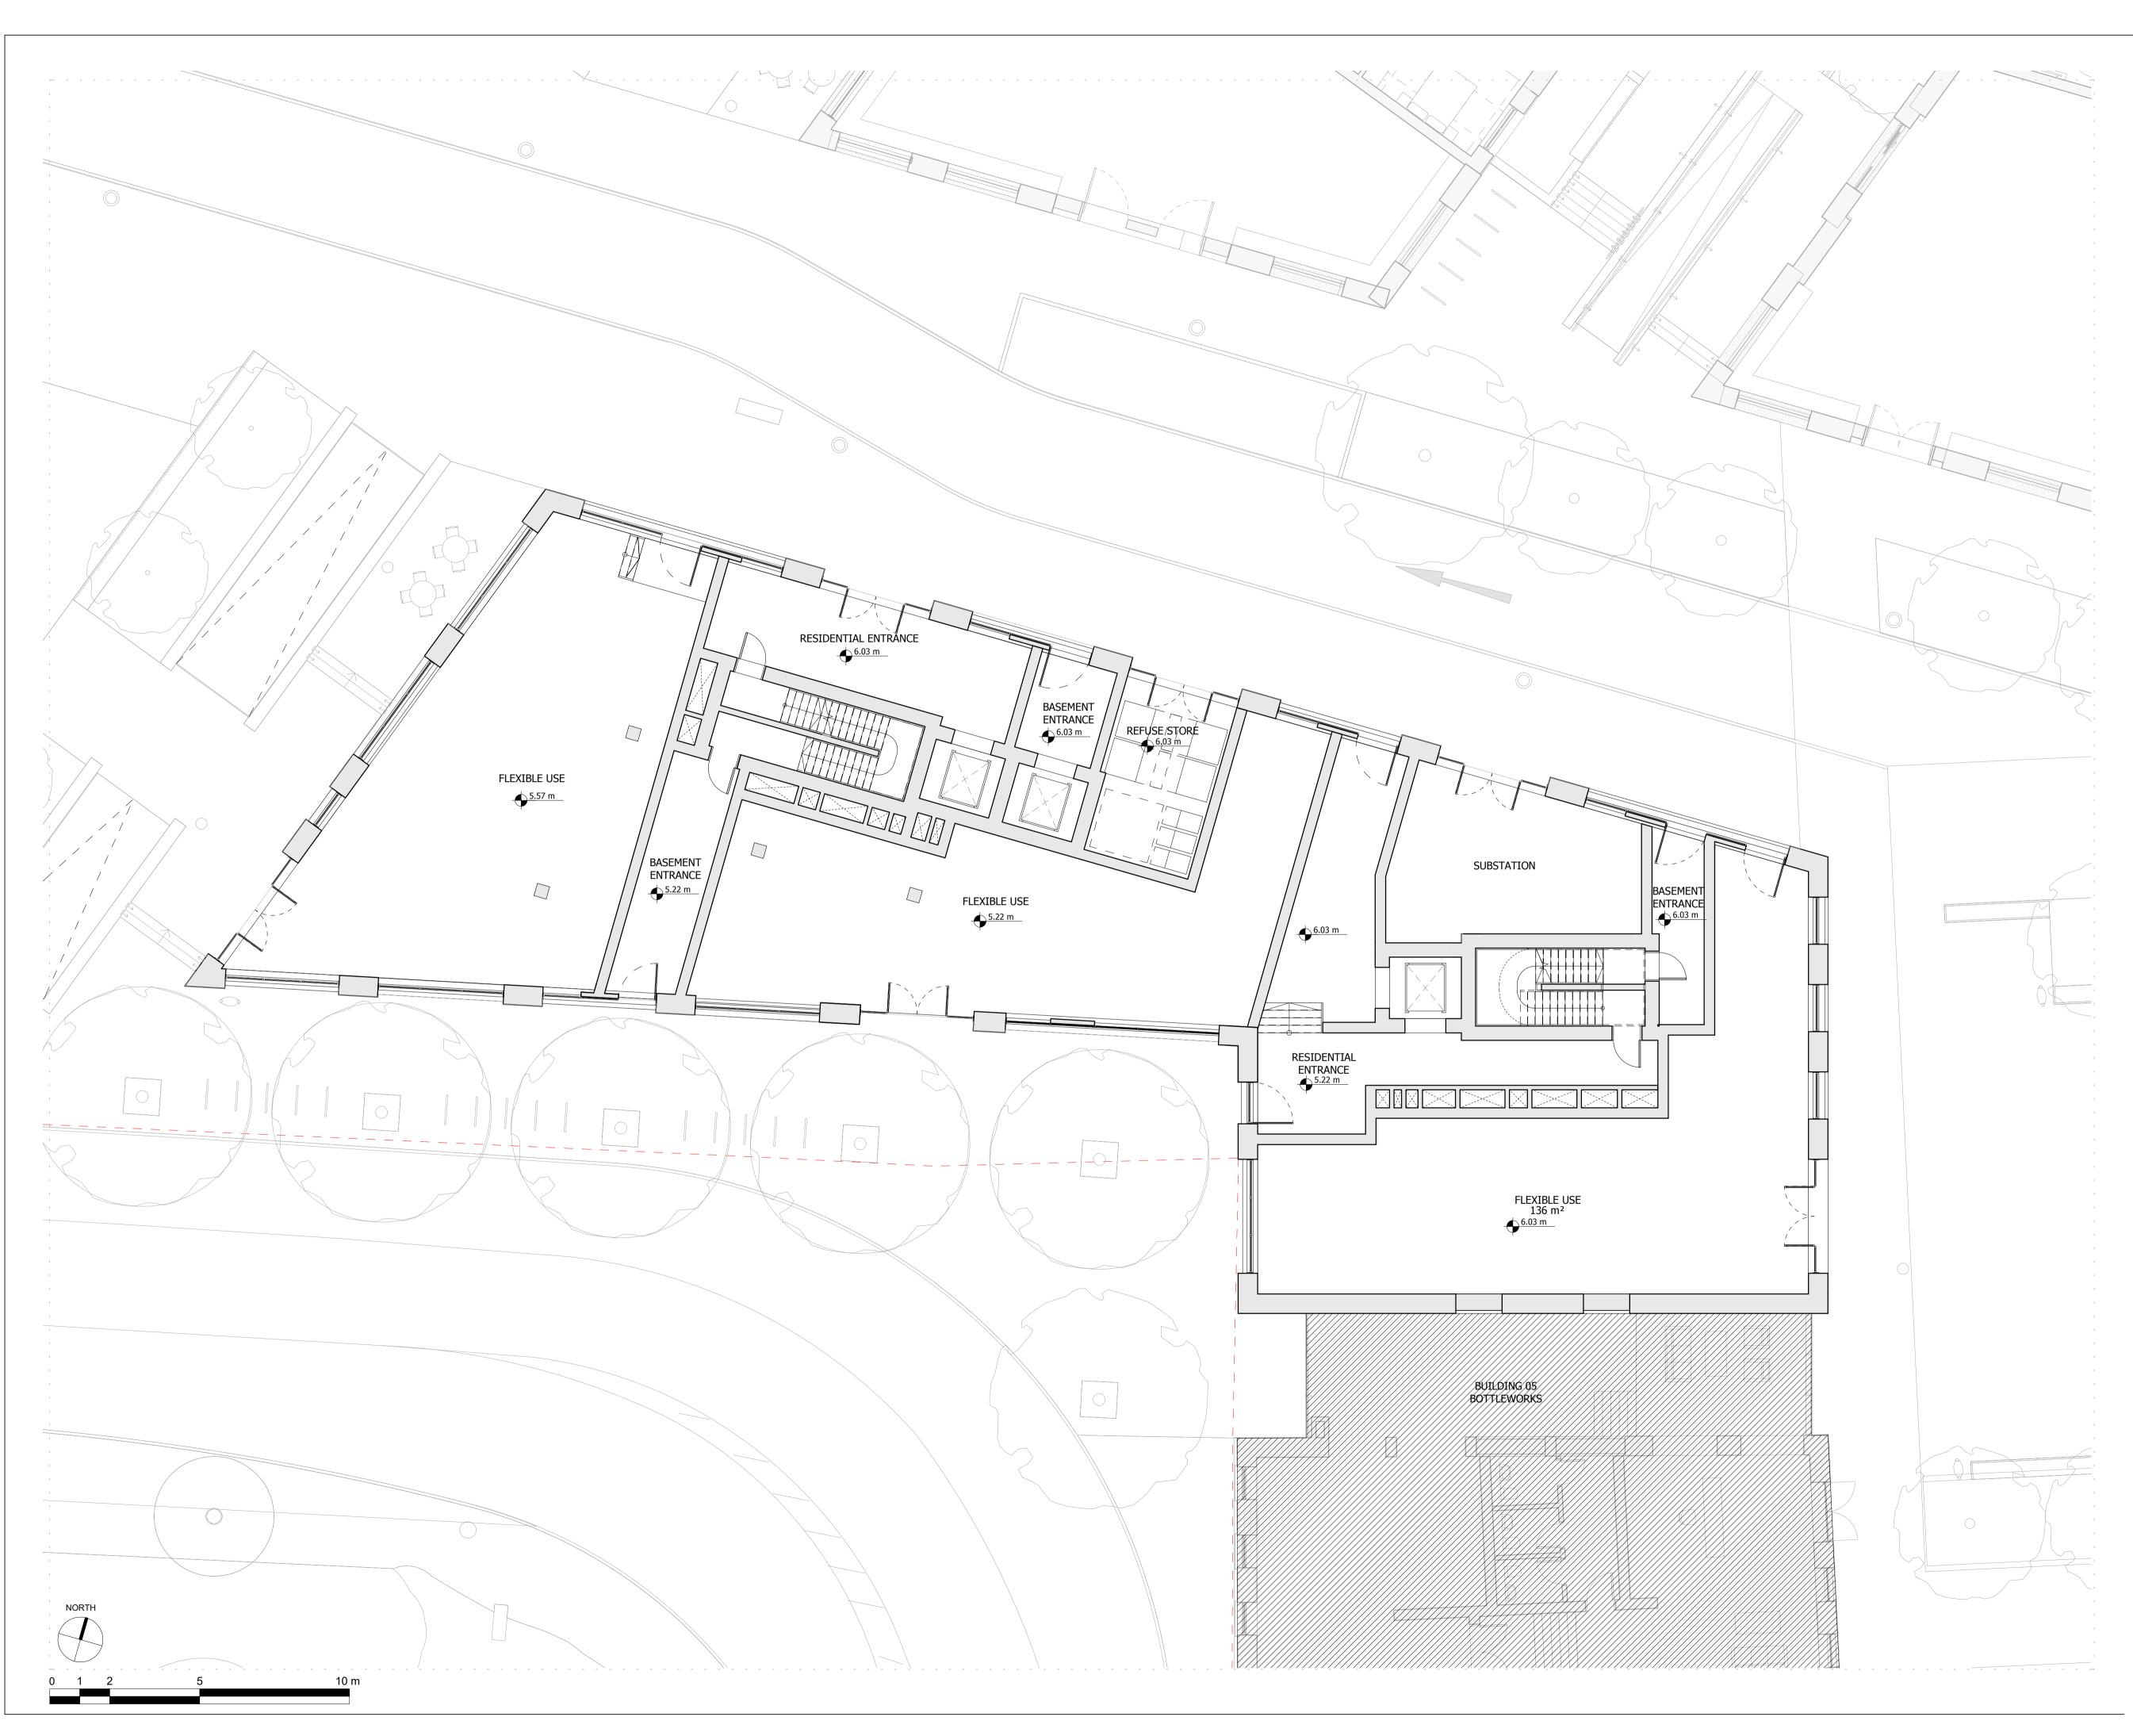

### Drawing

BUILDING 06 - PROPOSED GROUND FLOOR PLAN

| Drawn      | Date              | Scale                  |  |
|------------|-------------------|------------------------|--|
| NSh        | 13/09/09          | 1:100 @ A<br>1:200 @ A |  |
| Job Number | Drawing number    | Revision               |  |
| 18125      | C645_B06_P_00_001 | F                      |  |