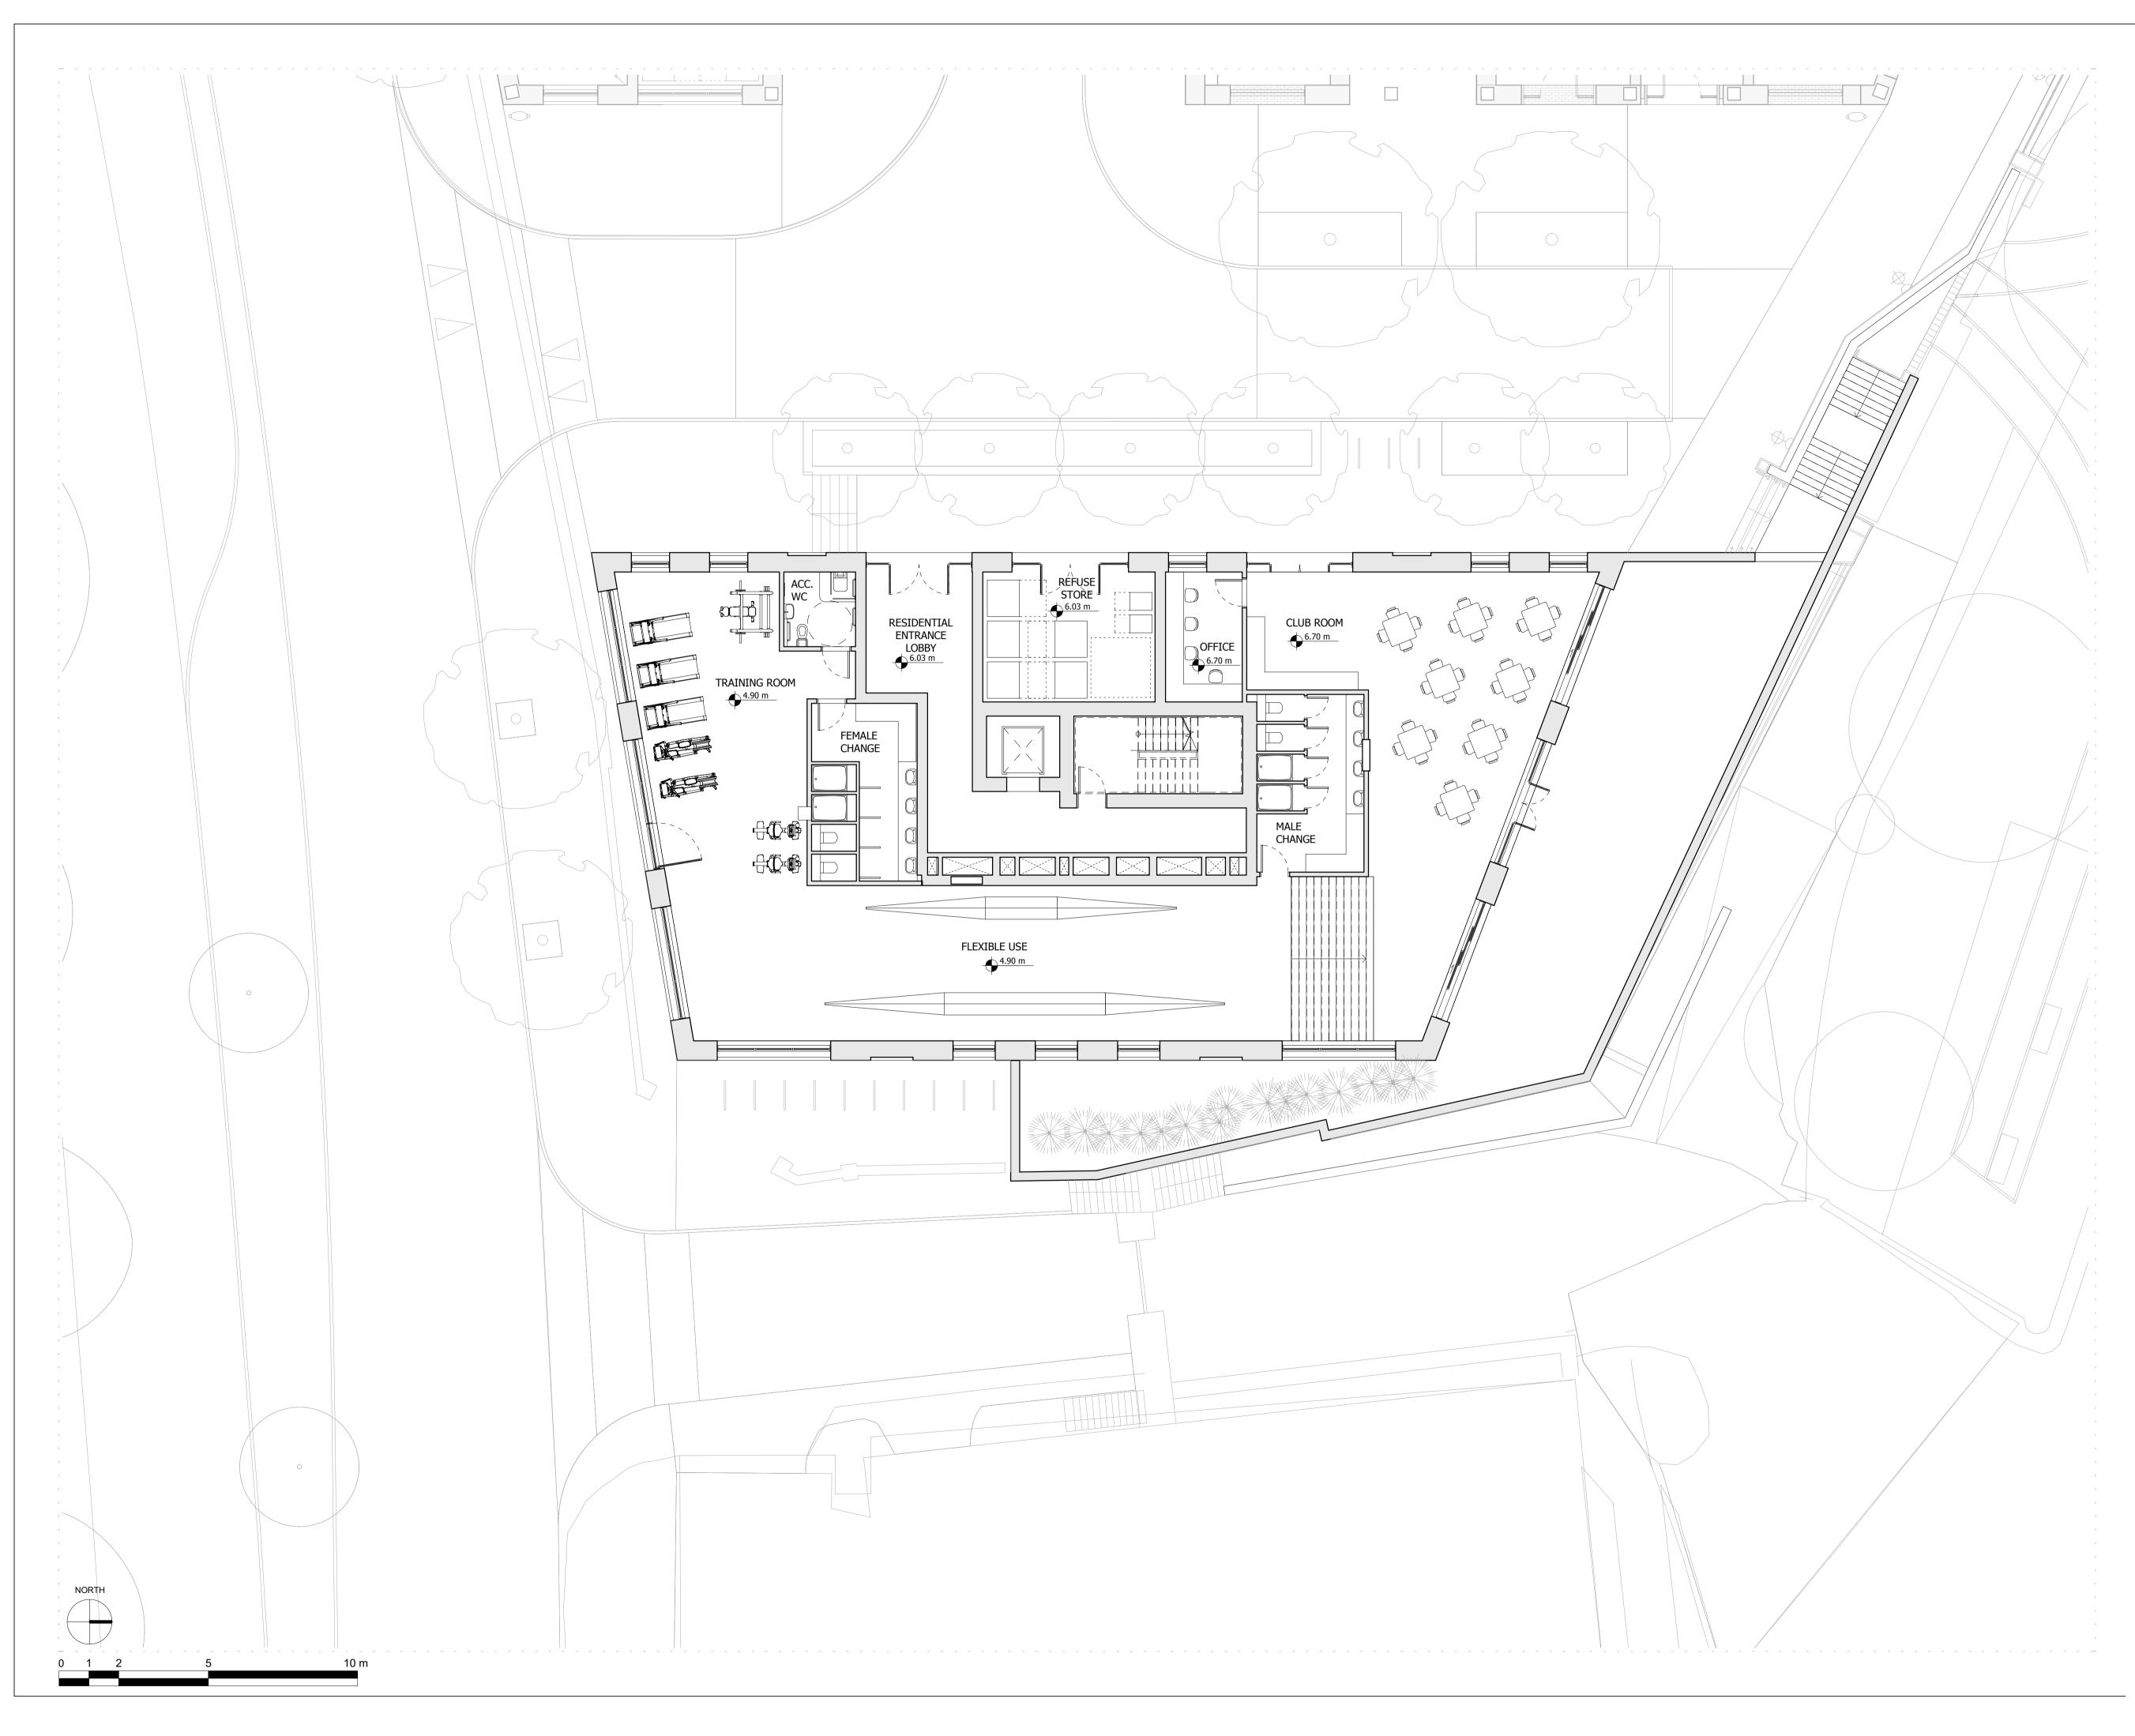

#### \_\_\_\_\_ Drawing

BUILDING 09 - PROPOSED GROUND FLOOR PLAN

|            |                   |                          | _ |
|------------|-------------------|--------------------------|---|
| Drawn      | Date              | Scale                    |   |
| EmK        | 13/09/19          | 1:100 @ A1<br>1:200 @ A3 |   |
| lob Number | Drawing number    | Revision                 |   |
| 18125      | C645_B09_P_00_001 | F                        |   |
|            |                   |                          | • |