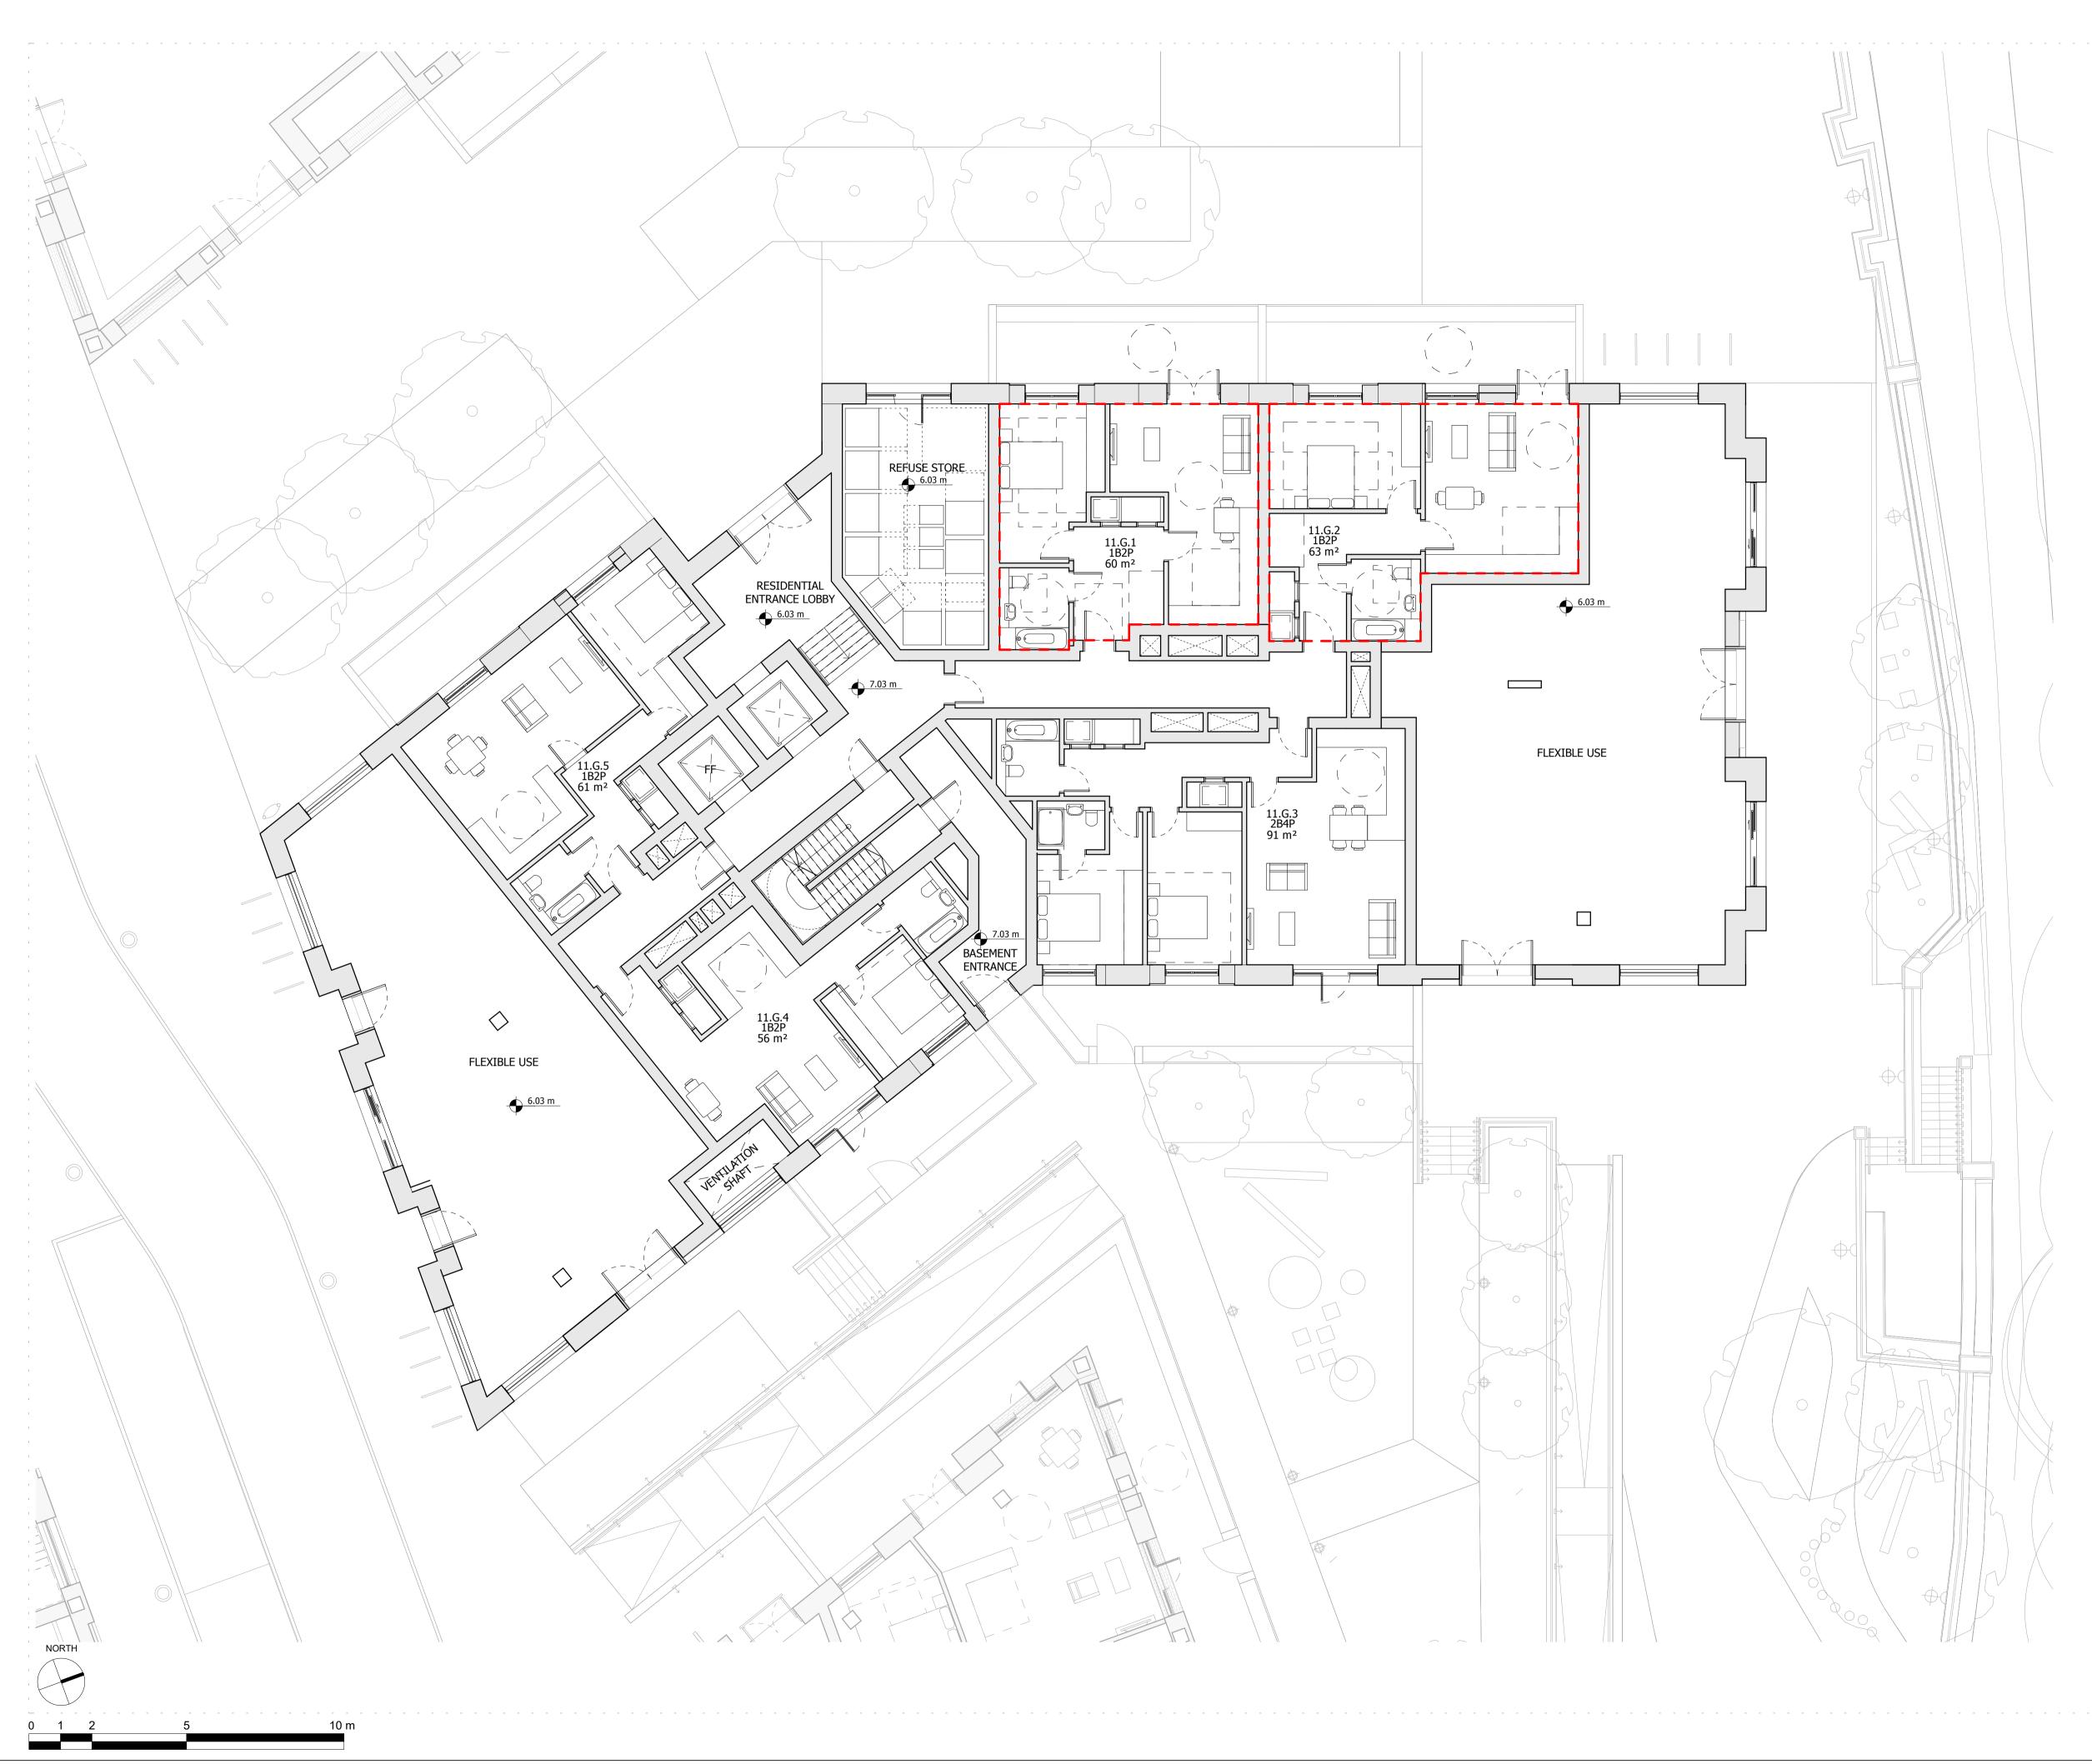

WHEELCHAIR TURNING AREA

INTERNAL LAYOUTS SHOWN ILLUSTRATIVELY ONLY

| LBRUT 2 APPLICATION AMENDMENTS   | 21/07/22 | BJ    | F   |
|----------------------------------|----------|-------|-----|
| LBRUT 2 APPLICATION              | 04/02/22 | BJ    | Е   |
| FINAL DRAFT HYBRID SUBMISSION    | 07/01/22 | RKB   | D   |
| GLA SUBMISSION                   | 27/04/20 | BJ    | С   |
| DRAFT GLA SUBMISSION             | 24/01/20 | KH    | В   |
| FINAL DRAFT PLANNING APPLICATION | 21/10/19 | KH    | Α   |
| LEGAL REVIEW                     | 13/09/19 | KH    | -   |
| Revision description             | Date     | Check | Rev |

## \_\_\_\_\_ Drawing

BUILDING 11 - PROPOSED GROUND FLOOR PLAN

| Drawn      | Date              | Scale                    |  |
|------------|-------------------|--------------------------|--|
| KH         | 26/07/19          | 1:100 @ A1<br>1:200 @ A3 |  |
| Job Number | Drawing number    | Revision                 |  |
| 18125      | C645_B11_P_00_001 | F                        |  |