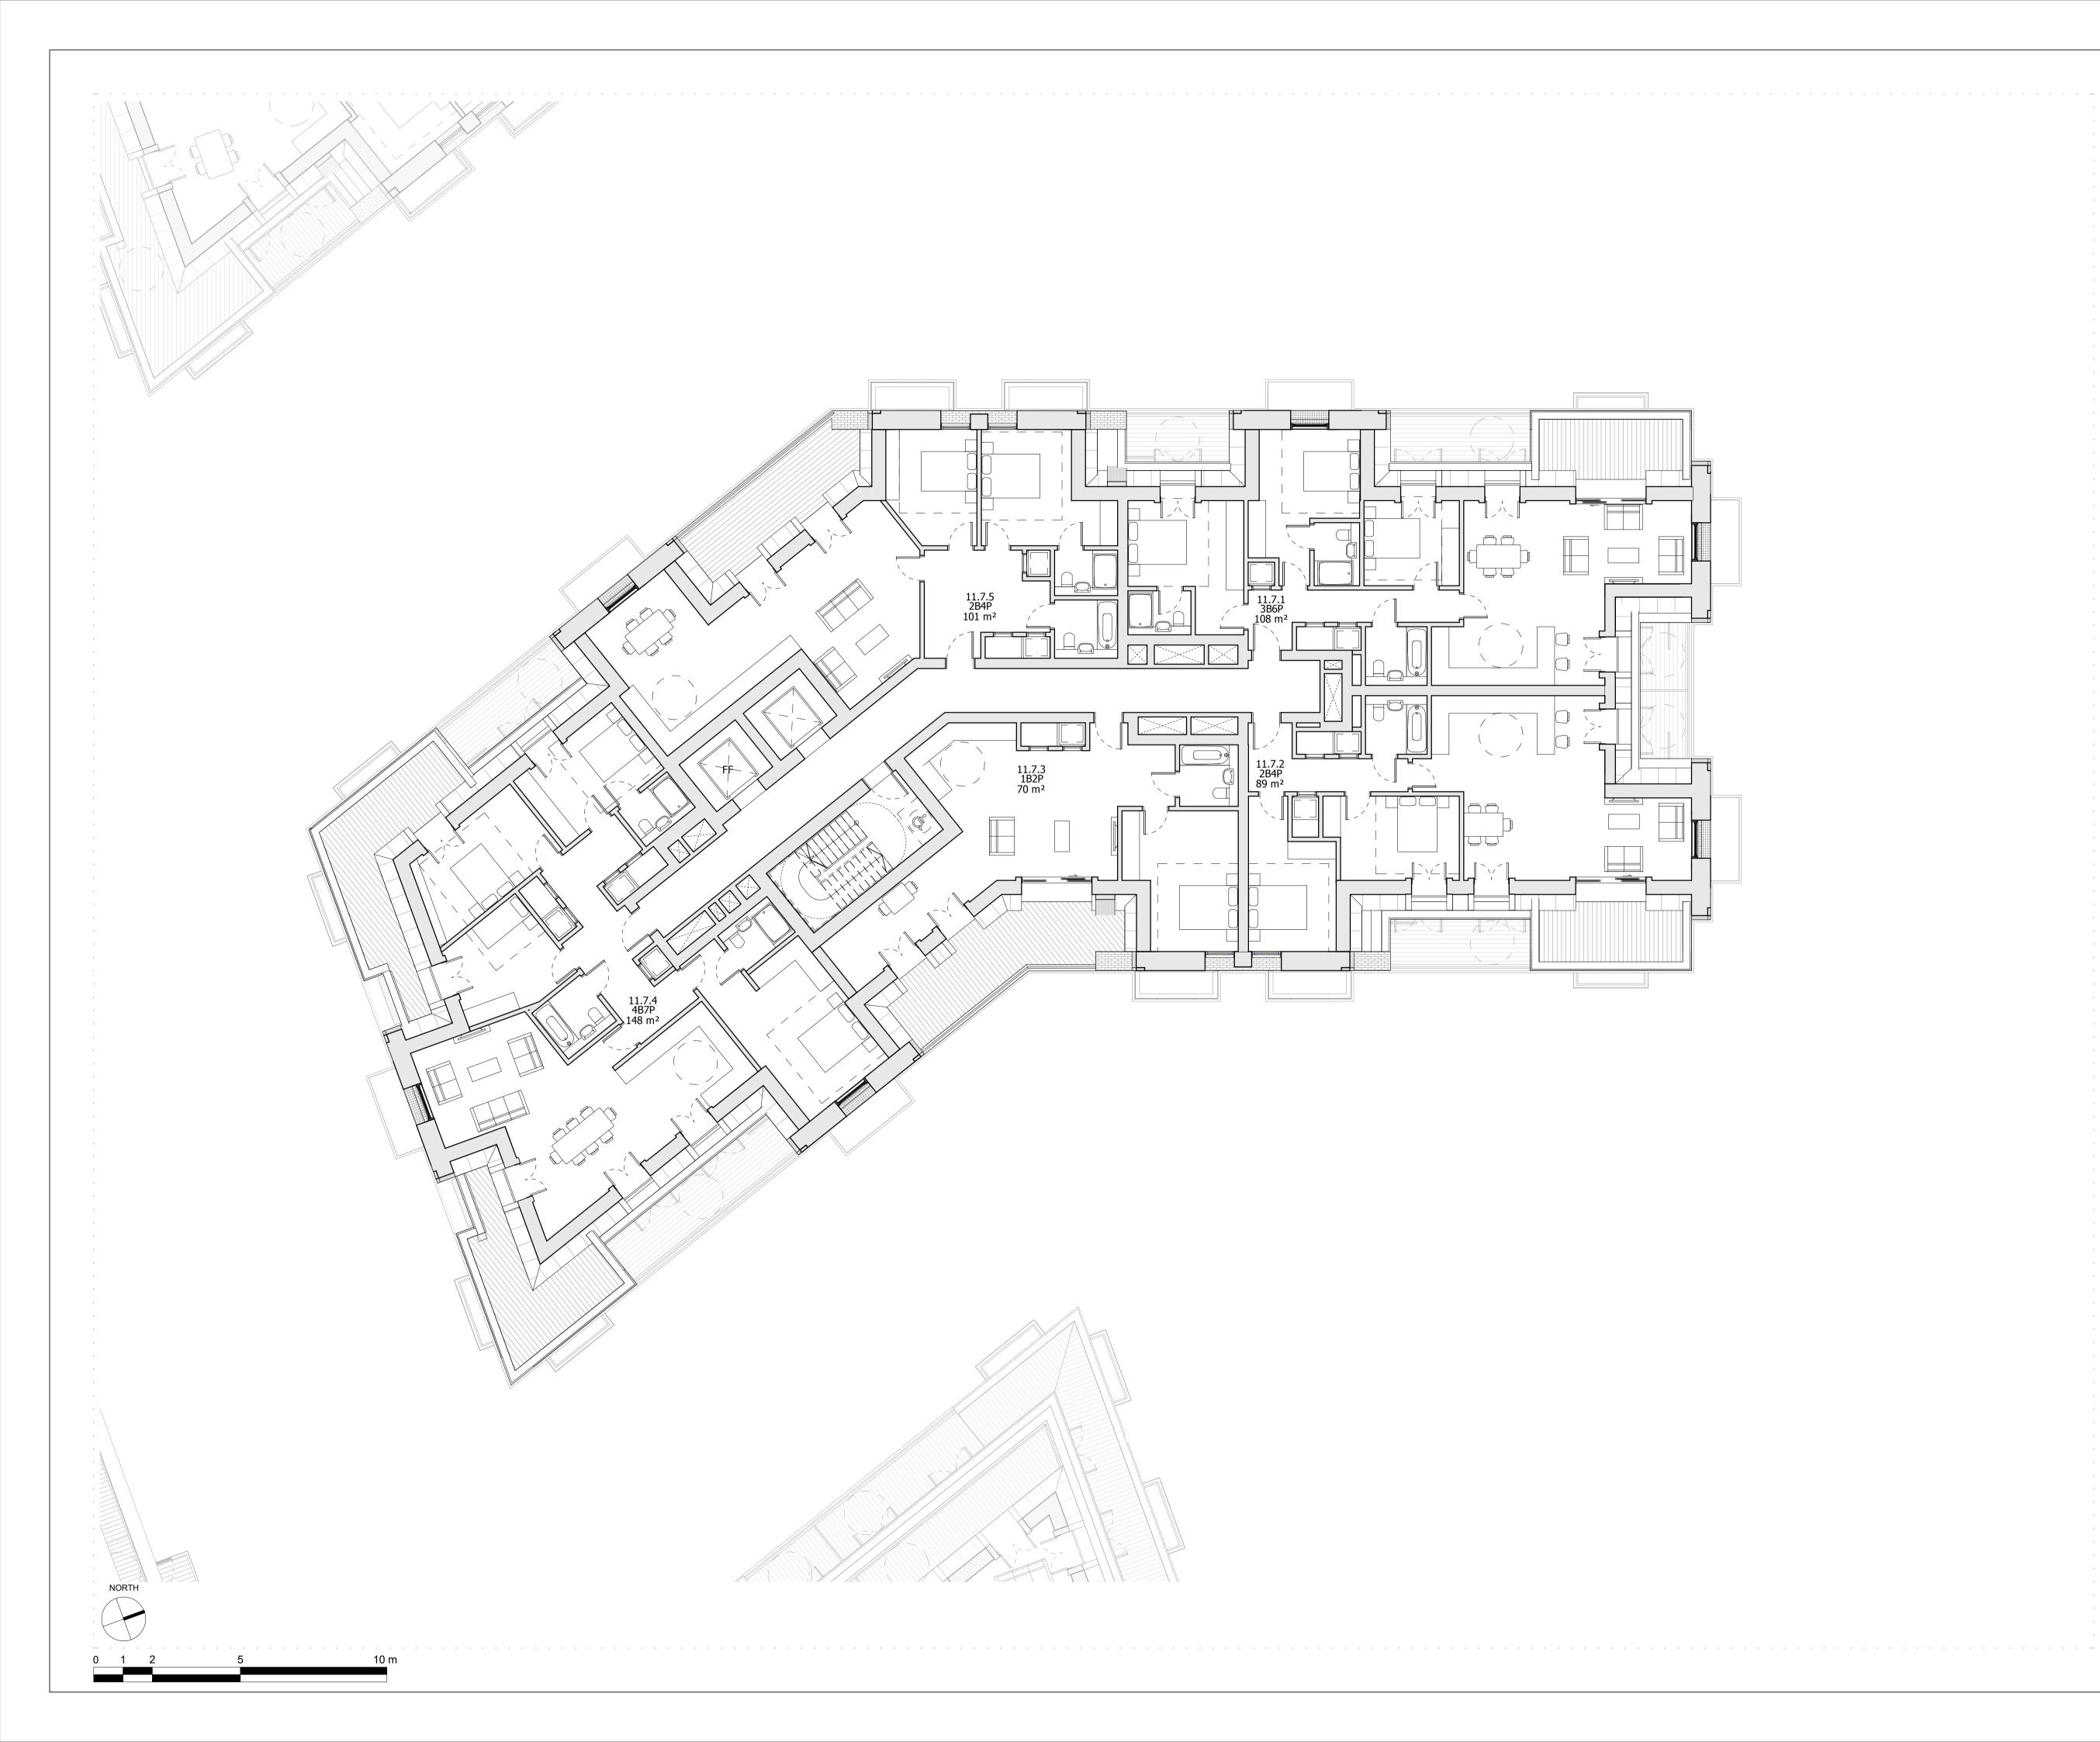

## INTERNAL LAYOUTS SHOWN ILLUSTRATIVELY ONLY

| LBRUT 2 APPLICATION AMENDMENTS   | 21/07/22 | BJ    | F   |
|----------------------------------|----------|-------|-----|
| LBRUT 2 APPLICATION              | 04/02/22 | BJ    | Е   |
| FINAL DRAFT HYBRID SUBMISSION    | 07/01/22 | RKB   | D   |
| GLA SUBMISSION                   | 27/04/20 | BJ    | С   |
| DRAFT GLA SUBMISSION             | 24/01/20 | KH    | В   |
| FINAL DRAFT PLANNING APPLICATION | 21/10/19 | KH    | Α   |
| LEGAL REVIEW                     | 13/09/19 | KH    | -   |
| Revision description             | Date     | Check | Rev |

#### \_\_\_\_\_ Drawing

BUILDING 11 - PROPOSED SEVENTH FLOOR PLAN

| Drawn      | Date              | Scale                    |  |
|------------|-------------------|--------------------------|--|
| KH         | 26/07/19          | 1:100 @ A1<br>1:200 @ A3 |  |
| Job Number | Drawing number    | Revision                 |  |
| 18125      | C645_B11_P_07_001 | F                        |  |