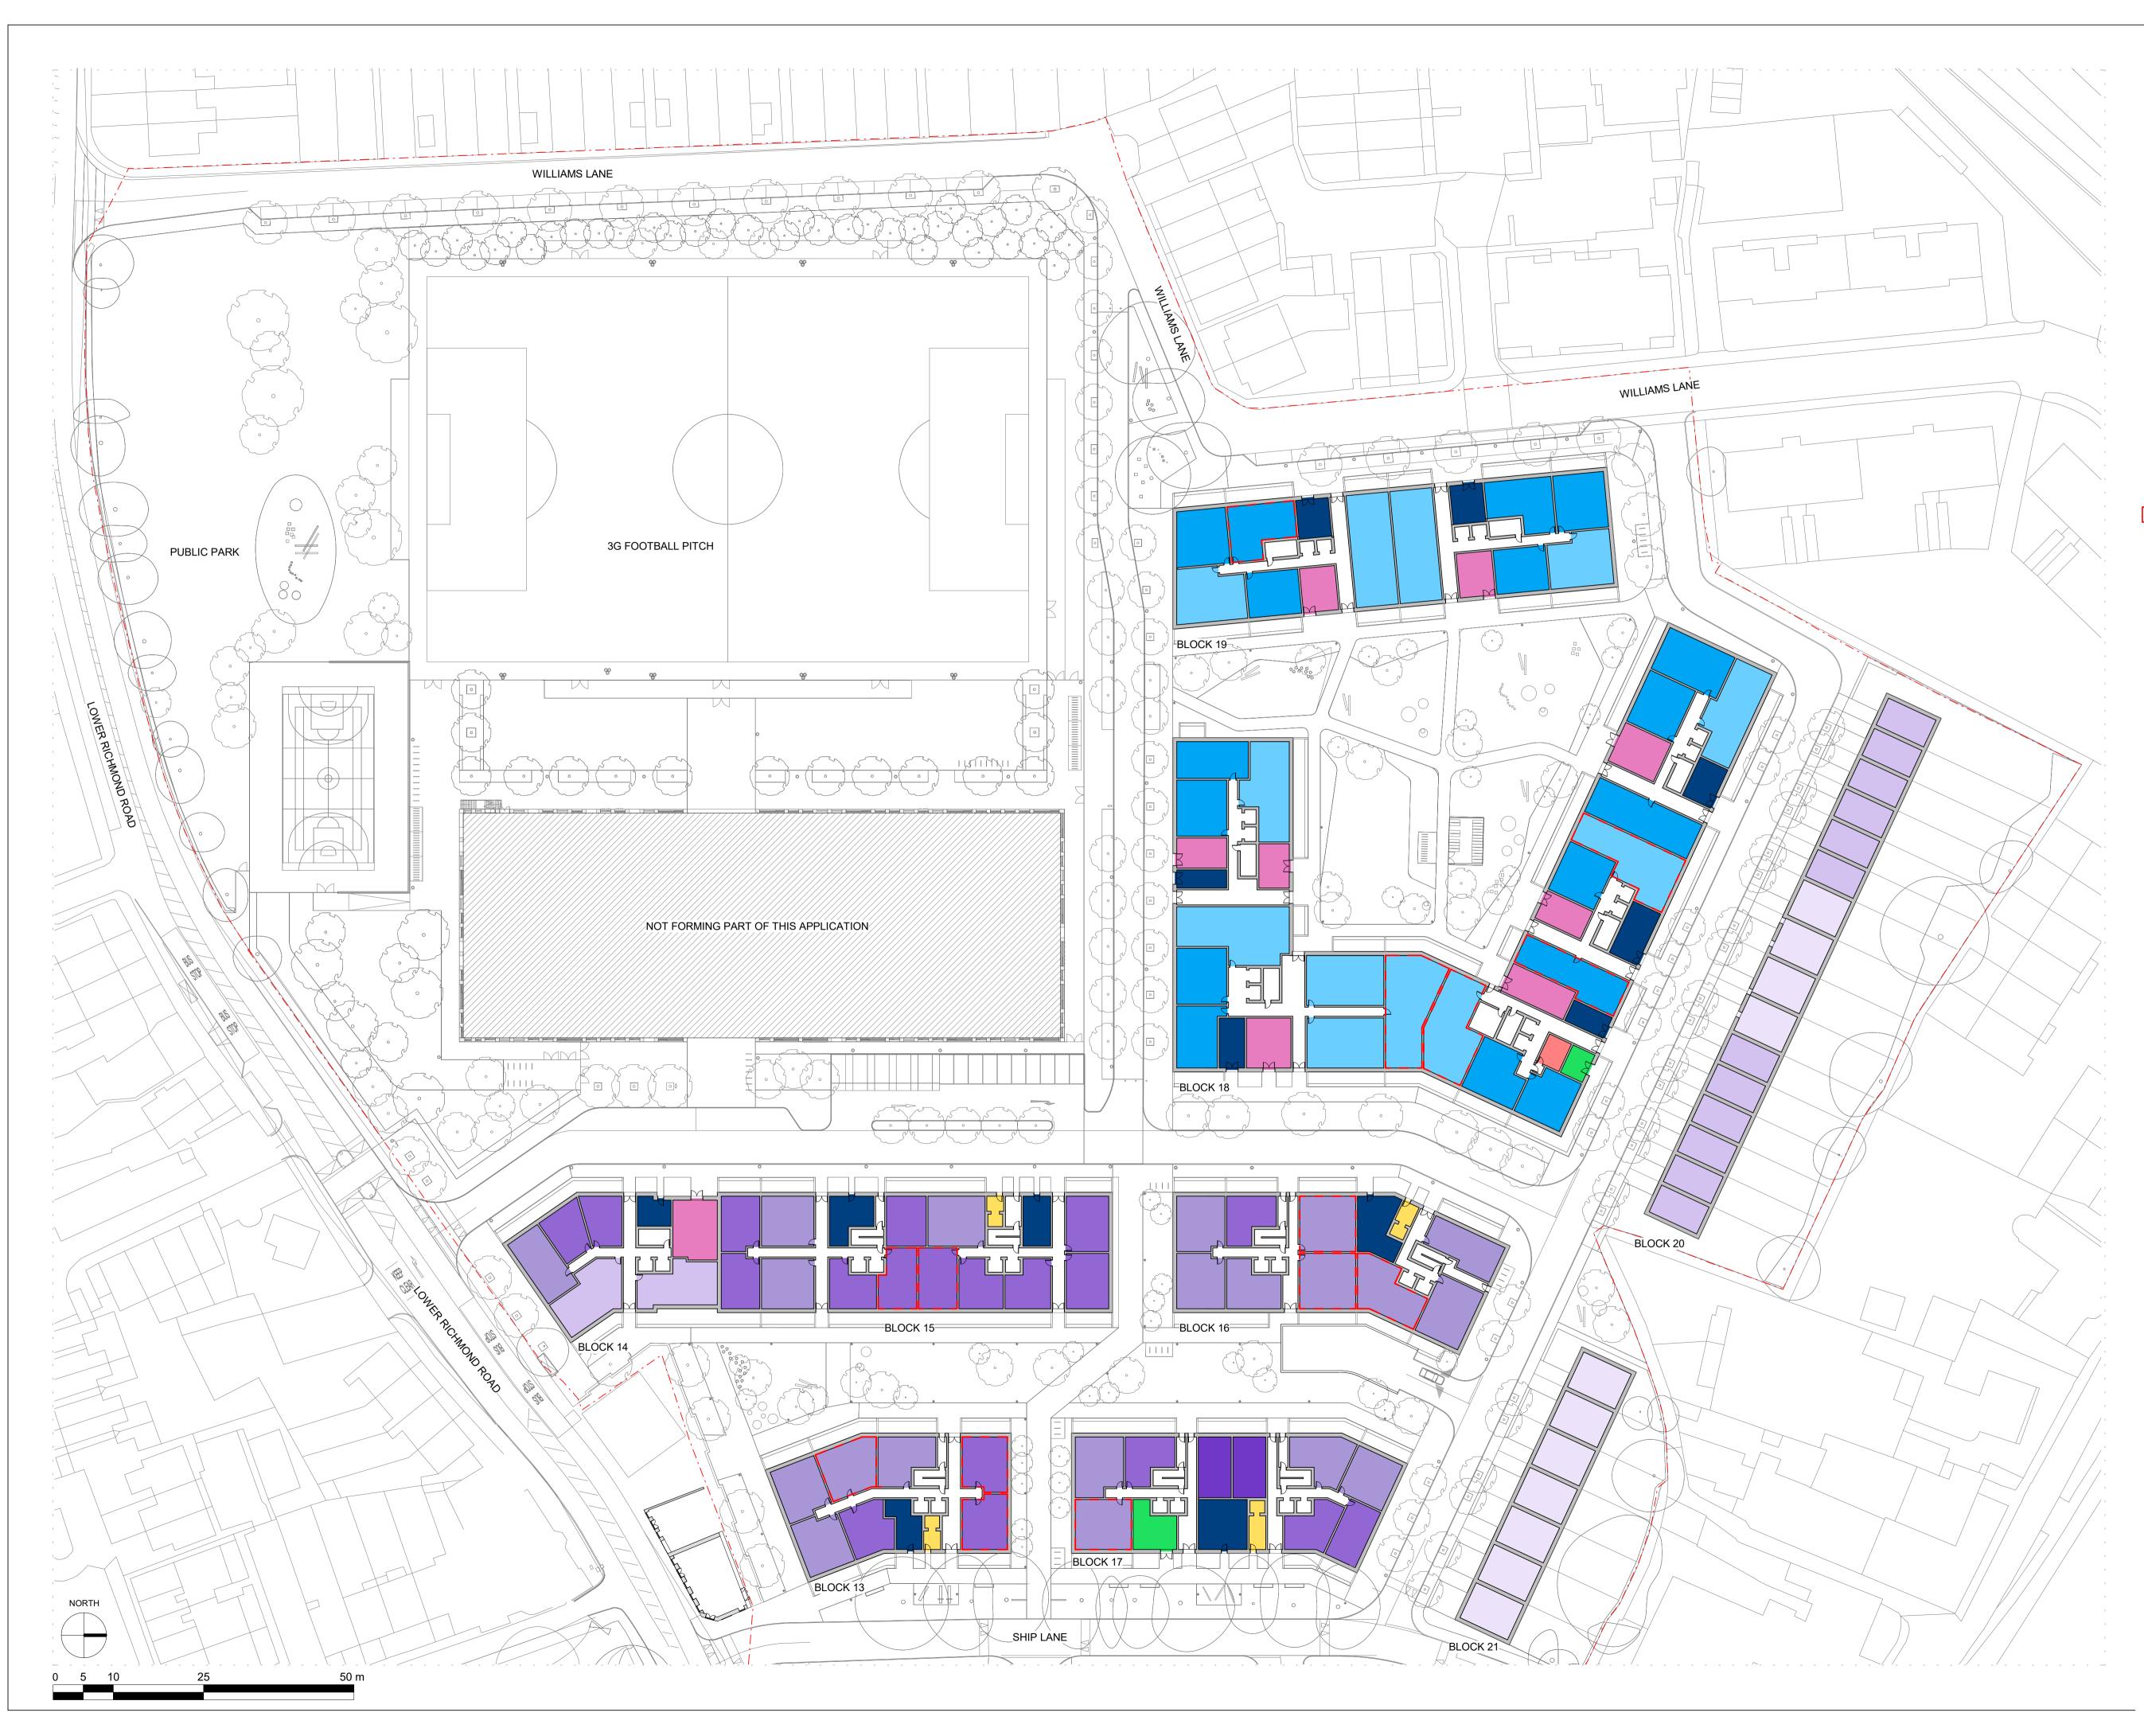

#### -----Project

Stag Brewery Richmond

## PROPOSED DEVELOPMENT AREA 02 GROUND LEVEL PLAN

| Drawn      | Date             | Scale                     |
|------------|------------------|---------------------------|
| RKL        | 18/01/18         | 1:500 @ A1<br>1:1000 @ A3 |
| Job Number | Drawing number   | Revision                  |
| 18125      | C645_Z2_P_00_001 | E                         |