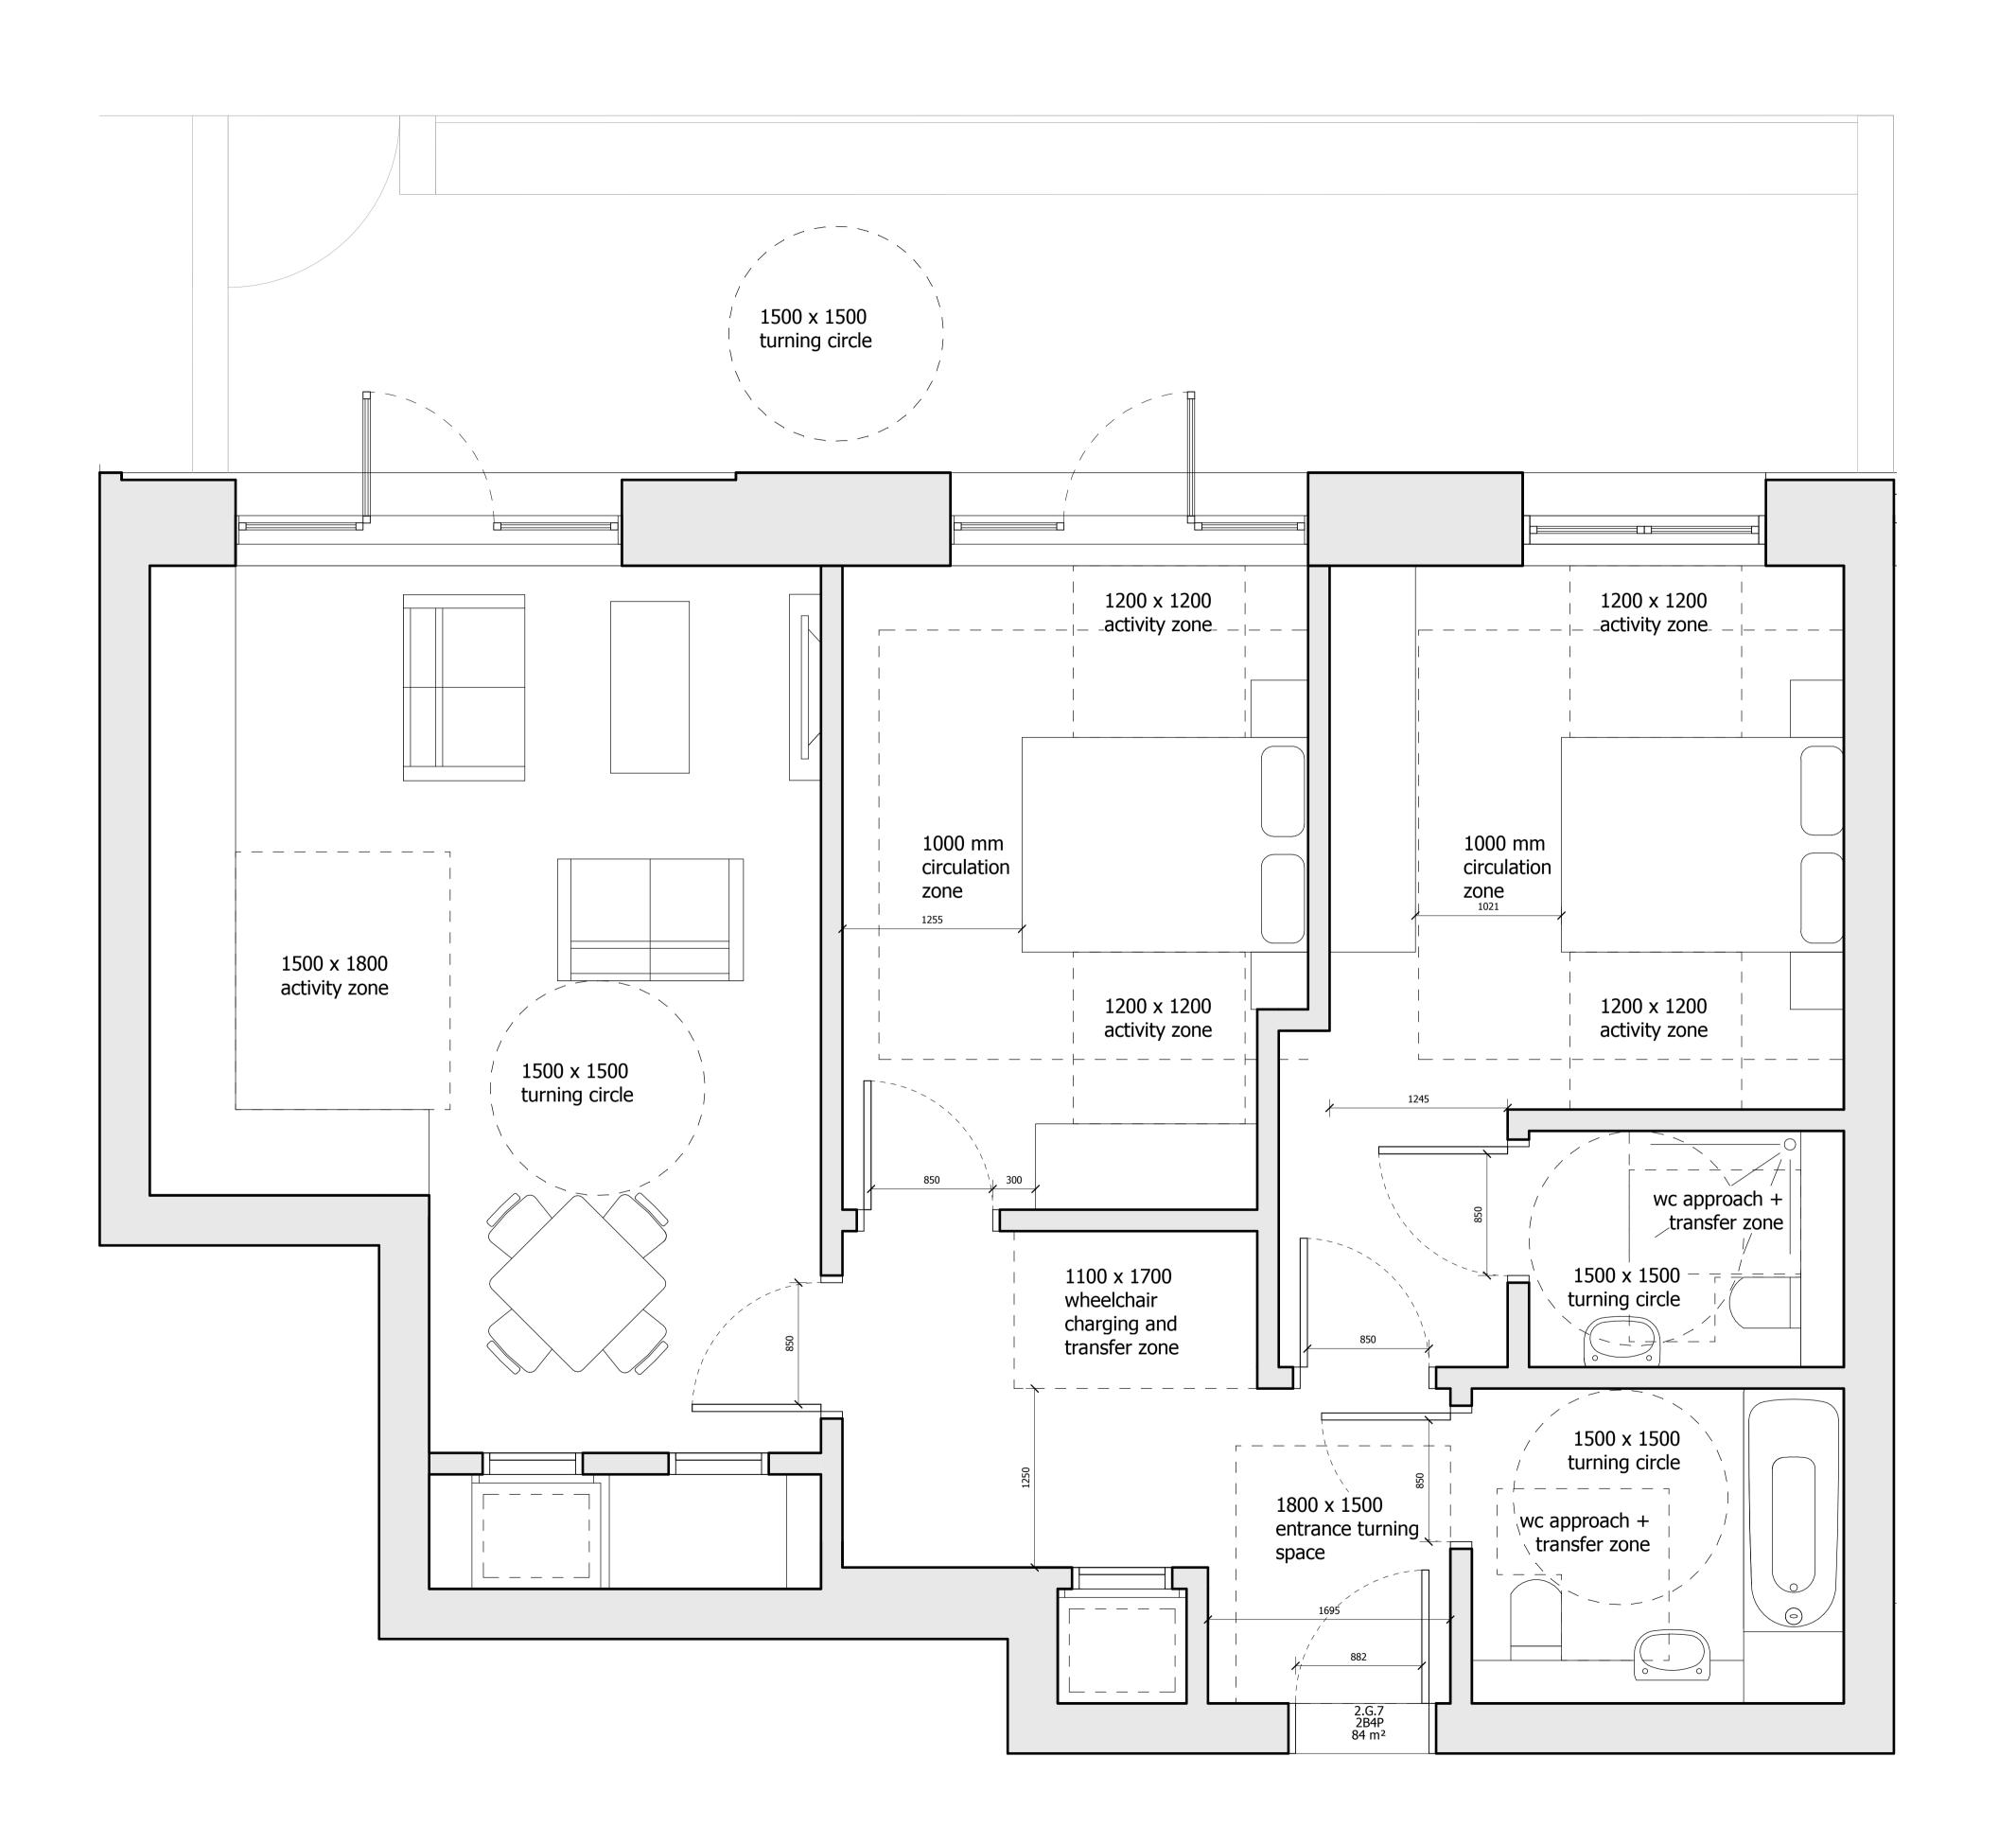

ACCESSIBLE UNIT
APARTMENT 2.G.7

Drawn Date

 Drawn
 Date
 Scale

 KHO
 09/05/19
 1: 25 @ A1 1: 50 @ A3

 Job Number
 Drawing number
 Revision

 18125
 C645\_B02\_P\_00\_005
 E