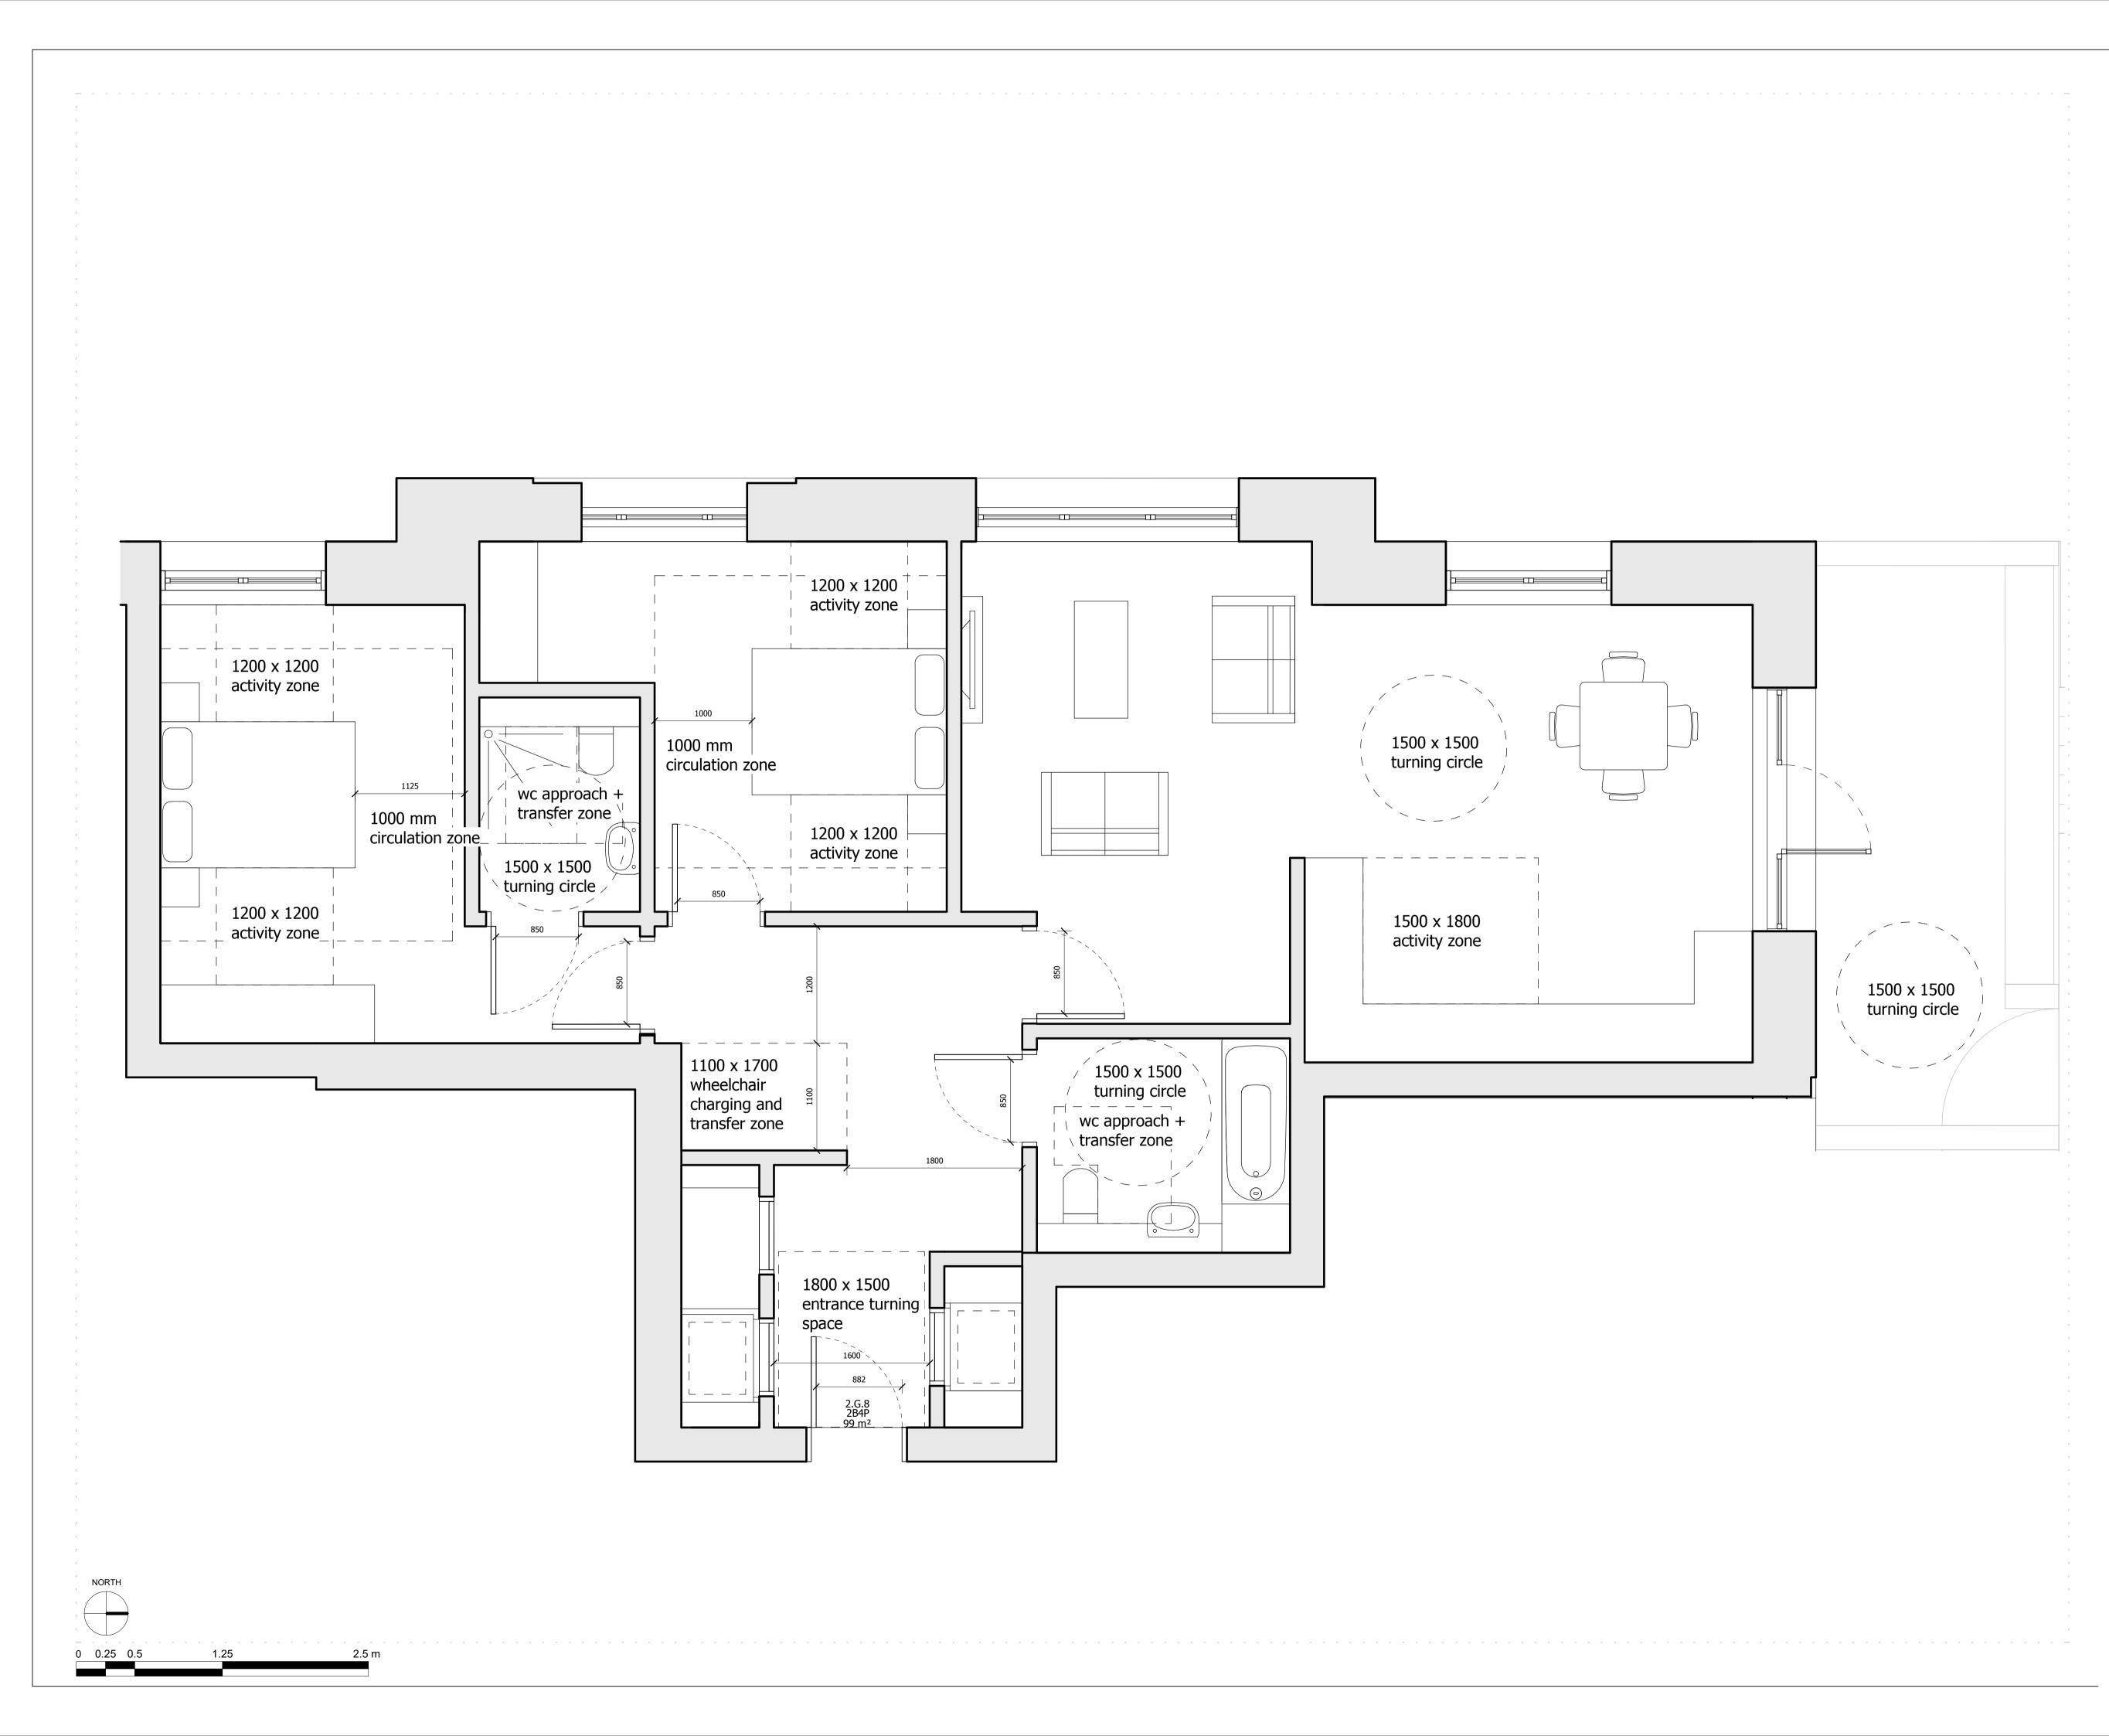

INTERNAL LAYOUTS SHOWN ILLUSTRATIVELY ONLY

| LBRUT 2 APPLICATION AMENDMENTS   | 21/07/22 | BJ    | Е   |
|----------------------------------|----------|-------|-----|
| LBRUT 2 APPLICATION              | 25/02/22 | BJ    | D   |
| GLA SUBMISSION                   | 27/04/20 | BJ    | С   |
| DRAFT GLA SUBMISSION             | 24/01/20 | KH    | В   |
| FINAL DRAFT PLANNING APPLICATION | 21/10/19 | KH    | Α   |
| LEGAL REVIEW                     | 13/09/19 | KH    | -   |
| Revision description             | Date     | Check | Rev |

## BUILDING 02 - PROPOSED ACCESSIBLE UNIT APARTMENT 2.G.8

| Drawn      | Date              | Scale                  |
|------------|-------------------|------------------------|
| NSh        | 09/05/19          | 1:30 @ A1<br>1:60 @ A3 |
| lob Number | Drawing number    | Revision               |
| 18125      | C645_B02_P_00_006 | E                      |